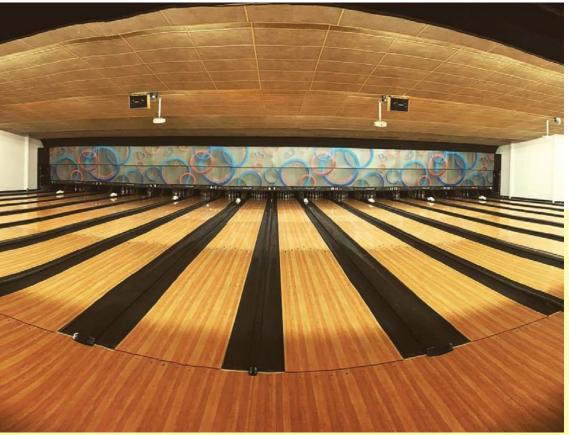

#### At over 50 years old, Bowing Breda is one of the oldest centers in the Netherlands.

The lanes of this center were in need of replacement after extensive use. We restored all 16 lanes to perfect working order with QubicaAMF SPL series courts and UltraSlide Approach, and also installed new Harmony Ball Returns.

#### WE HAVE INSTALLED

LANES

QubicaAMF SPL Series with UltraSLide Approach BALL RETURN QubicaAMF Harmony Ball Returns

Bowling Breda, Nassausingel 28, 4811 DG Breda www.bowlingbreda.nl

Landal De Hellendoornse Berg asked us if we could upgrade the 4 lanes at the vacation park in terms of scoring and bumpers.