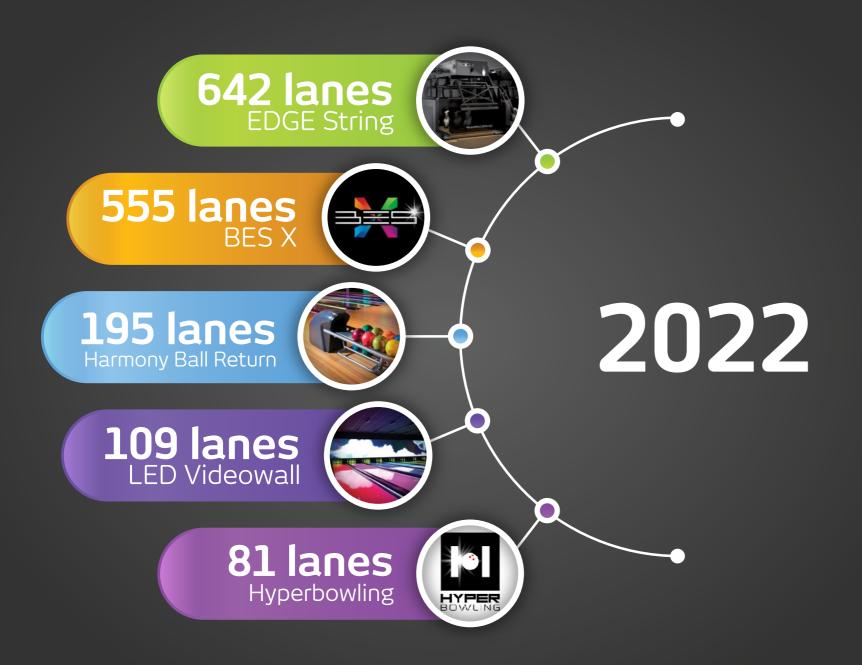

y. At Bowltech we have had another year of growth, and it is entirely down to you, our customers and partners.

We cannot thank you enough for your trust and friendship in growing our businesses together. In this booklet you will find an overview of the installations the Bowltech Group has made in 2022, and where together with you we are contributing to keep our industry vibrant and ready for the future.

On behalf of QubicaAMF and all the Bowltech teams across Europe (salesmen, installation crews, administration staff and management) please accept this small token of our appreciation.

We look forward to continuing our friendship into 2023 and beyond, and to being of service to you for many years to come.

BOWLING IS OUR WORLD

Hans Krol, CEO

Warm regards,

Hans Krol CEO Bowltech Group











SCORING CONSOLES

**PINSPOTTERS** QubicaAMF EDGE String Pinspotters - 10 lanes BES X Scoring & Entertainment System SuperTouch Bowler Consoles

Anglo Bowling Holsbeek, Pleinstraat 53, 3220 Holsbeek www.anglo-holsbeek.be



By installing the new EDGE String pinspotters, Anglo Bowling has significantly reduced operational costs without sacrificing the authentic bowling experience.

In addition, guests will be able to enjoy the one and only Bowler Entertainment System, BES X, combined with the new SuperTouch Bowler Consoles.





#### Bowling Stones Antwerp has 18 fantastic lanes where you can also enjoy Hyperbowling.

The pinspotters on these lanes have now had an upgrade and have been replaced for the new EDGE String machines with the same playing experience, but at signifi-cantly