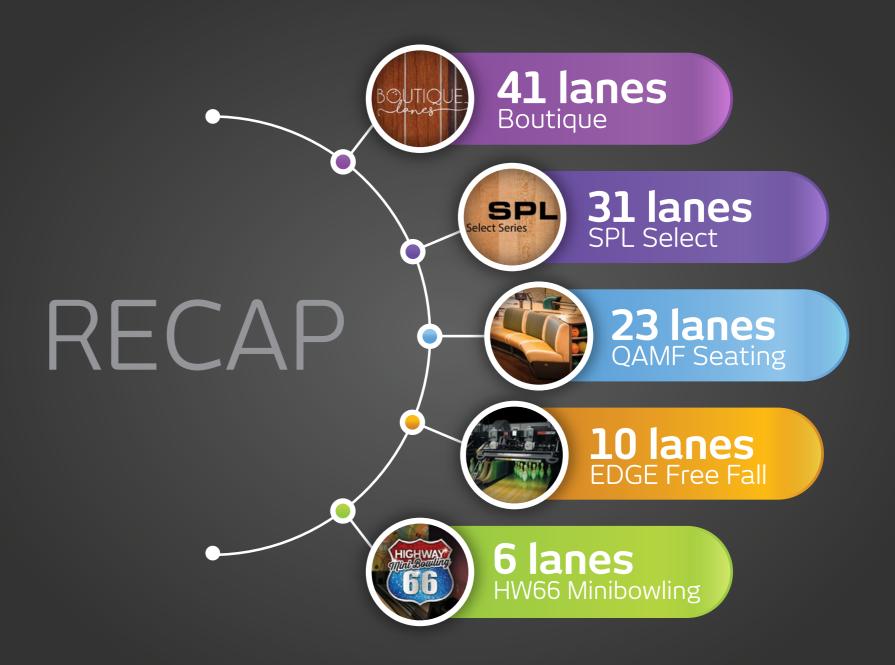

At Bowltech we have had another year of growth, and it is entirely down to you, our customers and partners.

We cannot thank you enough for your trust and friendship in growing our businesses together. In this booklet you will find an overview of the installations the Bowltech Group has made in 2022, and where together with you we are contributing to keep our industry vibrant and ready for the future.

On behalf of QubicaAMF and all the Bowltech teams across Europe (salesmen, installation crews, administration staff and management) please accept this small token of our appreciation.

We look forward to continuing our friendship into 2023 and beyond, and to being of service to you for many years to come.

BOWLING IS OUR WORLD

Hans Krol, CEO

Warm regards,

Hans Krol CEO Bowltech Group











SCORING CONSOLES

**PINSPOTTERS** QubicaAMF EDGE String Pinspotters - 10 lanes BES X Scoring & Entertainment System SuperTouch Bowler Consoles

Anglo Bowling Holsbeek, Pleinstraat 53, 3220 Holsbeek www.anglo-holsbeek.be



By installing the new EDGE String pinspotters, Anglo Bowling has significantly reduced operational costs without sacrificing the authentic bowling experience.

In addition, guests will be able to enjoy the one and only Bowler Entertainment System, BES X, combined with the new SuperTouch Bowler Consoles.





#### Bowling Stones Antwerp has 18 fantastic lanes where you can also enjoy Hyperbowling.

The pinspotters on these lanes have now had an upgrade and have been replaced for the new EDGE String machines with the same playing experience, but at signifi-cantly l