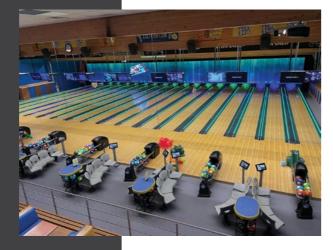

#### All 18 lanes at Bowling Le Clovis have been modernised again with the latest equipment.

The old pinspotters have been expertly removed and replaced for the highly economical EDGE String machines which will save a lot of money in terms of operational costs. Also, every lane is now equipped with Hyperbowling!

Besides the pin spotters, the Ball Returns have also been renewed with the safe Harmony Ball Returns including lower rack..

#### WE HAVE INSTALLED

| PINSPOTTER   |
|--------------|
| BALL RETURN  |
| HYPERBOWLING |
| MASKING      |

QubicaAMF EDGE String Pinspotter - 18 lanes QubicaAMF Harmony Ball Returns Hyperbowling installed on all 18 lanes LED Videowall by Bowling Media

Bowling Le Clovis, Chaussée de Tournai 88, 7520 Tournai www.bowlingleclovis.be

At Bowling Treff Chemnitz, we were able to provide the old scoring with an upgrade.

From now on the guests of Bowling Treff Chemnitz can experience the BES X Ultimate Scoring and Entertainment System on all 10 lanes. Of course using the SuperTouch Bowler Consoles for easy operation!