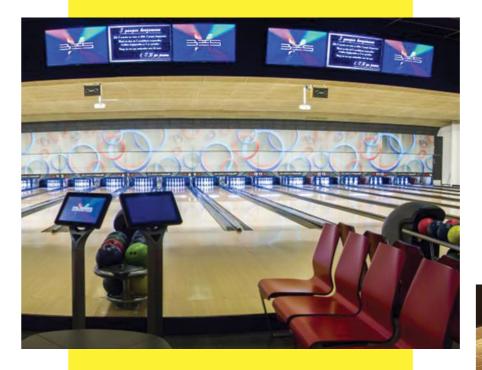

#### At over 50 years old, Bowing Breda is one of the oldest centers in the Netherlands.

The lanes of this center were in need of replacement after extensive use. We restored all 16 lanes to perfect working order with QubicaAMF SPL series courts and UltraSlide Approach, and also installed new Harmony Ball Returns.

#### WE HAVE INSTALLED

LANES

QubicaAMF SPL Series with UltraSLide Approach BALL RETURN QubicaAMF Harmony Ball Returns

Bowling Breda, Nassausingel 28, 4811 DG Breda www.bowlingbreda.nl

Landal De Hellendoornse Berg asked us if we could upgrade the 4 lanes at the vacation park in terms of scoring and bumpers.