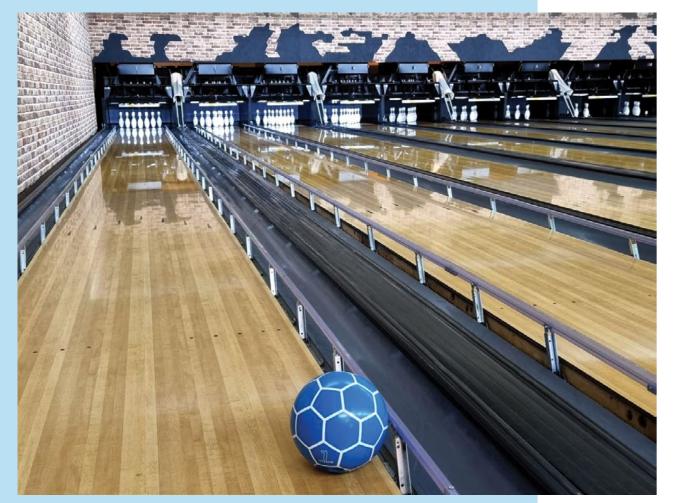

Spare Time boutique bowling & events, Klein Zwitserland 8, 5126 TA Gilze www.sparetime.nl

Bowling The Pinz's modernization has equipped the center with the best new equipment to last for years to come.

We replaced all 10 old pinspotters for the new EDGE Sting machines, installed the QubicaAMF Harmony Ball Return and a DuraBowl Auto Bumper Upgrade at all lanes.

WE HAVE INSTALLED

BUMPERS

**PINSPOTTER** QubicaAMF EDGE String Pinspotters - 10 lanes BALL RETURN QubicaAMF Harmony Ball Returns DuraBowl Auto Bumper Upgrade

Bowling The Pinz, Bloemenstraat 30, 9420 Erondegem www.bowling-thepinz.be