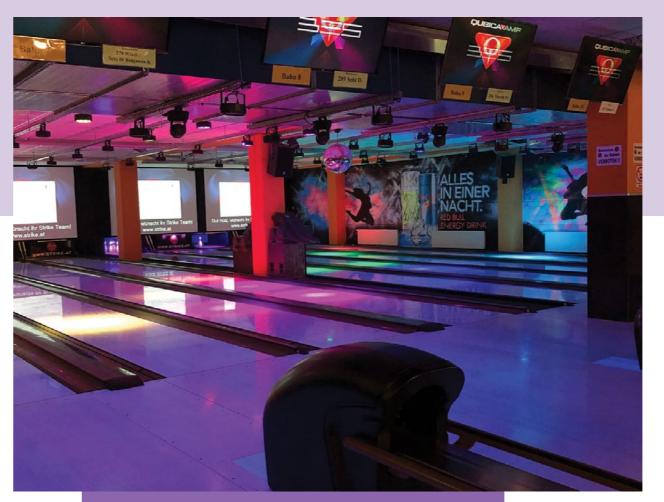

#### We have modernized Strike Center Lauterach by placing 14 brand new EDGE String pinspotters.

These pinspotters will give their guest the authentic bowling experience but will save the center a lot of money on power consumption and spare parts.

To give the guest the best experience, we installed the fantastic BES X Scoring and Entertainment System, and to finish it off, also partially new SPL overlay and Harmony Ball Returns.

#### WE HAVE INSTALLED

| PINSPOTTER  | QubicaAMF EDGE String Pinspotters - 14 lanes |
|-------------|----------------------------------------------|
| SCORING     | BES X Scoring & Etnetrainment System         |
| BALL RETURN | QubicaAMF Harmony Ball Returns               |
| LANES       | SPL Overlay                                  |

Strike Center Lauterach, Scheibenstrasse 25, A-6923 Lauterach www.strike-center.at

In 2020 Phönixbowling Mainz replaced 10 of their old pinspotters for EDGE String pinspotters.

For part two of the modernisation we have replaced the remaining 10 pinspotters for EDGE String and also the old ball