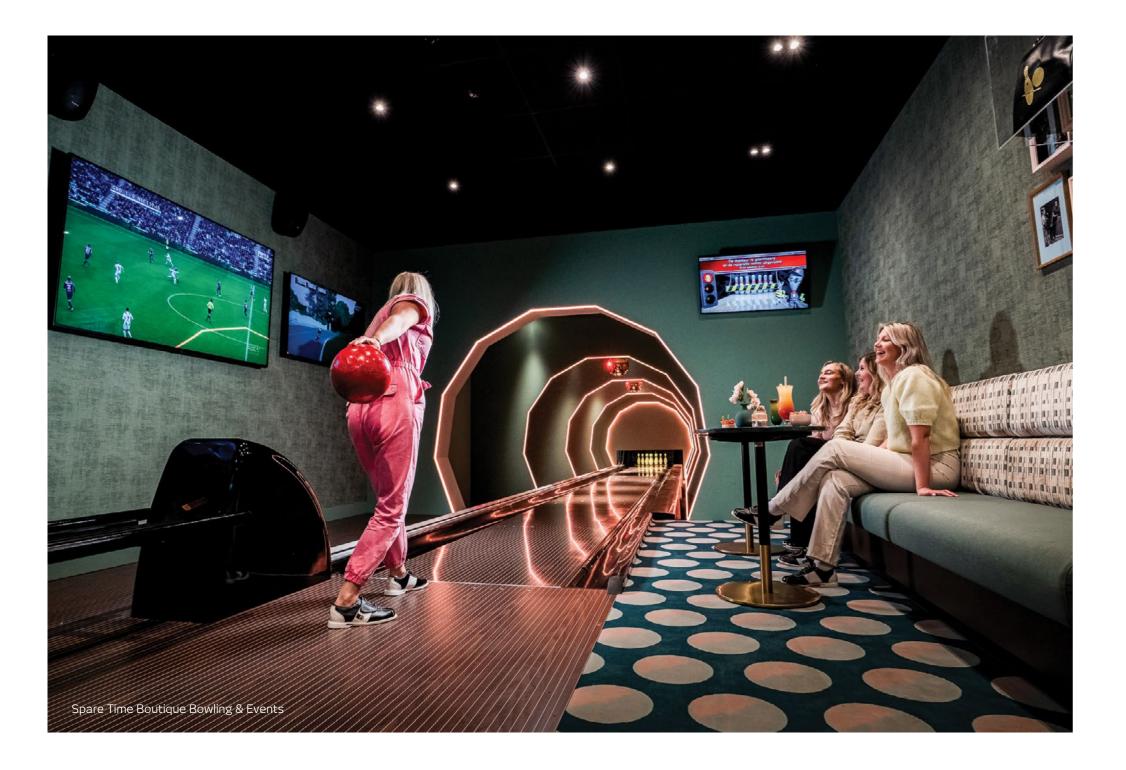

#### Spare Time: Boutique Bowling & Events is the newest facility at Van der Valk Resort Hotel Gilze-Tilburg.

It has four "top of the line" bowling lanes, including two "classic lanes" as well as VIP lanes, one of which features Hyperbowling! There are also several cozy rooms, where in addition to bowling, you will also find a play room with shuffle board and air field hockey.

#### WE HAVE INSTALLED

| PINSPOTTER           | QubicaAMF EDGE String Pinspotter - 4 lanes |
|----------------------|--------------------------------------------|
| LANES                | QubicaAMF SPL Boutique Lanes               |
| HYPERBOWLING         | Hyperbowling on one lane                   |
| SCORING              | BES X Scoring & Entertainment System       |
| CONSOLES             | SuperTouch Bowler Consoles                 |
| LIGHT & AUDIO        | CenterPunch Deck Lights                    |
| BUMPERS              | DuraBowl Bumper System                     |
| <b>BOWLING BALLS</b> | Custom Houseballs                          |

Spare Time boutique bowling & events, Klein Zwitserland 8, 5126 TA Gilze www.sparetime.nl

Bowling The Pinz's modernization has equipped the center with the best new equipment to last for years to come.