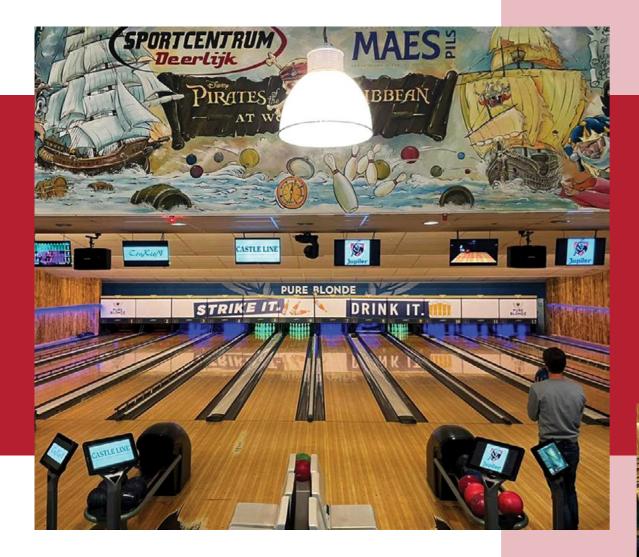

#### The guests of Deerlijk Sports Center will be able to bowl again without any problems for years to come.

With the modernization, the old pin spotters have been replaced with EDGE String machines, the modern and safe Harmony Ball Returns have been installed and the scoring has had an upgrade to the amazing BES X Scoring & entertainment System combined with SuperTouch Bowler Consoles.

#### WE HAVE INSTALLED

PINSPOTTER SCORING CONSOLES

QubicaAMF EDGE String Pinspotters - 6 lanes BALL RETURN QubicaAMF Harmony Ball Returns BES X Scoring & Entertainment System SuperTouch Bowler Consoles

Sportcentrum Deerlijk, Hoogstraat 136, 8540 Deerlijk www.sportcentrumdeerlijk.be