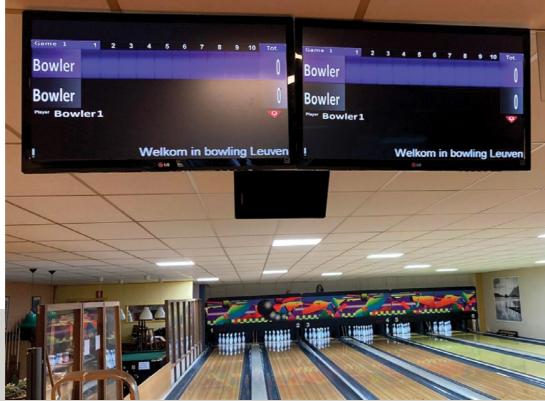

## BOWLING LEUVEN

In a city that is nationally known for its nightlife and student life, bowling is of course a must.

In the beautiful Belgian city Leuven, the bowling establishment located in the center has been a household name for over 40 years!

Bowling Leuven wanted to lower their operating costs but retain the free fall playing experience of his 82-70 machines and therefore chose the new Edge String Pinspotters. These machines offer a fantastic gaming experience at a significantly lower cost. In combination with the BES X Core entertainment system, the center is completely ready for the future!

#### WE HAVE INSTALLED

**PINSPOTTER**QubicaAMF EDGE String Pinspotter - 6 lanes**SCORING**BES X Scoring & Entertainment System

Bowling Leuven, Naamsestraat 89, 3000 Leuven www.bowling-leuven.be