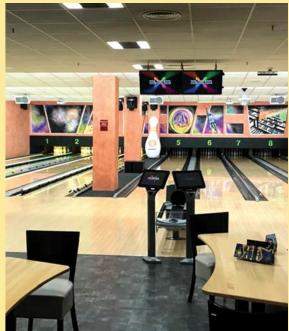

## BOWLING LEUVEN

In a city that is nationally known for its nightlife and student life, bowling is of course a must.

In the beautiful Belgian city Leuven, the bowling establishment located in the center has been a household name for over 40 years!

Bowling Leuven wanted to lower their operating costs but retain the free fall playing experience of his 82-70 machines and therefore chose the new Edge String Pinspotters. These machines offer a fantastic gaming experience at a significantly lower cost. In combination with the BES X Core entertainment system, the center is completely ready for the future!

#### WE HAVE INSTALLED

**PINSPOTTER**QubicaAMF EDGE String Pinspotter - 6 lanes**SCORING**BES X Scoring & Entertainment System

Bowling Leuven, Naamsestraat 89, 3000 Leuven www.bowling-leuven.be