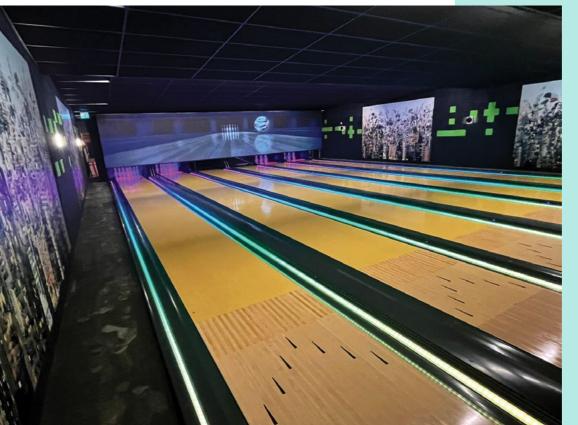

#### At Stardust All American Bowling & Party Lounge you can enjoy bowling on one of their 12 lanes, visit their Giant Grill Restaurant of relax in the Party Lounge.

Bowling at Stardust is certainly quite an experience now. We have equipped all 12 lanes with the EDGE String pinspotters for a fast en reliable bowling experience. Also the complete scoring system is upgraded to BES X to ensure extreme fun and exciting competitive play. And wait until you see the massive LED videowall that stretches out above all 12 lanes...