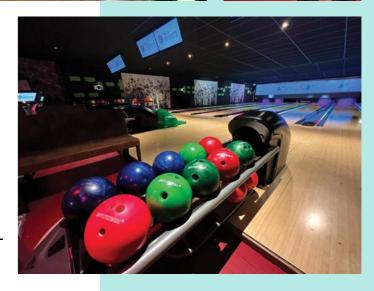

Besides having a dinner in one of the restaurants, having a drink in the Grand Café Sportz Bar, or playing sports, you can also bowl on fantastic new bowling lanes.

At this location, we were able to install 6 beautiful lanes equipped with EDGE String pinspotter in combination with the BES X Scoring & Entertainment System, SuperTouch Bowler Consoles, Harmony Ball Returns with Lower Rack and Hyperbowling!

Nor should we forget the LED Video Wall, which gives an even more intense experience to the room.

#### WE HAVE INSTALLED

PINSPOTTER BALL RETURN SCORING CONSOLES MASKING

QubicaAMF EDGE String Pinspotters - 6 lanes QubicaAMF Harmony Ball Returns **HYPERBOWLING** Hyperbowling installed on 6 lanes BES X Scoring & Entertainment System SuperTouch Bowler Consoles LED Videowall by Bowling Media