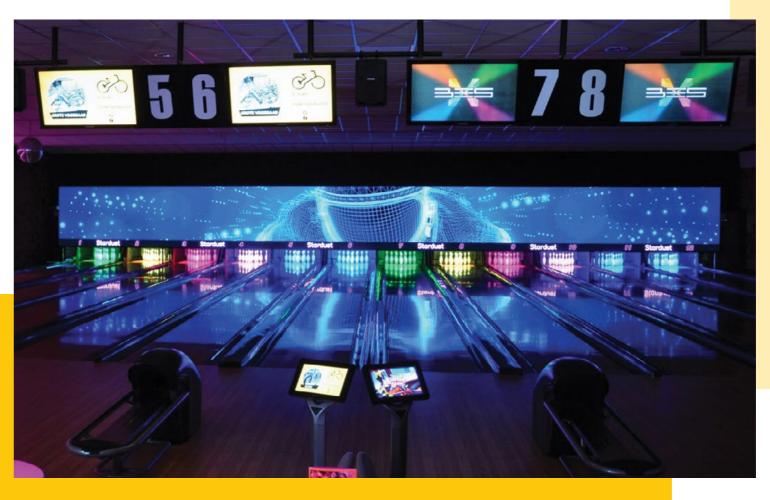

#### At Stardust All American Bowling & Party Lounge you can enjoy bowling on one of their 12 lanes, visit their Giant Grill Restaurant of relax in the Party Lounge.

Bowling at Stardust is certainly quite an experience now. We have equipped all 12 lanes with the EDGE String pinspotters for a fast en reliable bowling experience. Also the complete scoring system is upgraded to BES X to ensure extreme fun and exciting competitive play. And wait until you see the massive LED videowall that stretches out above all 12 lanes...