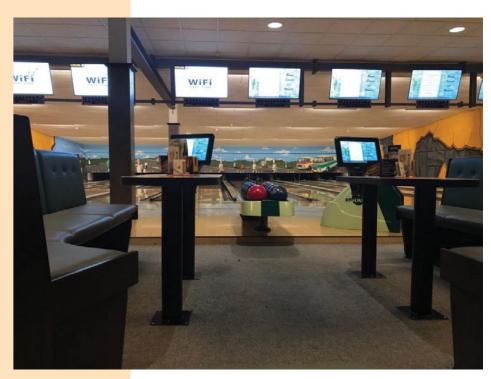

Anglo Bowling Holsbeek, Pleinstraat 53, 3220 Holsbeek www.anglo-holsbeek.be

By installing the new EDGE String pinspotters, Anglo Bowling has significantly reduced operational costs without sacrificing the authentic bowling experience.

In addition, guests will be able to enjoy the one and only Bowler Entertainment System, BES X, combined with the new SuperTouch Bowler Consoles.