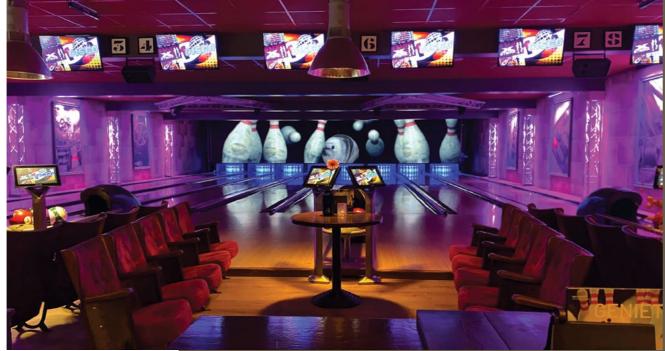

### **BALLY'S** BAR, GRILL & BOWLING

With the constructionin 2016, Bowltech installed the the very best equipment available to create a fantastic centre.

12 QubicaAMF XLi EDGE Pinspotters, Returns and BES X Ultimate Bowler Entertainment System. The modular Harmony Infinity furniture provides an spectacular lounge experience while bowling. Besides the 12 bowling lanes, the center has a separate room with several arcade games, a spacious bar and a charming Argentinean grill restaurant.

White SPL Boutique Lanes, Harmony Ball From now on in this fantastic center you can also enjoy spectacular visuals on the 34m2 LED Videowall which is above all 12 lanes and gives a unique bowling experience!