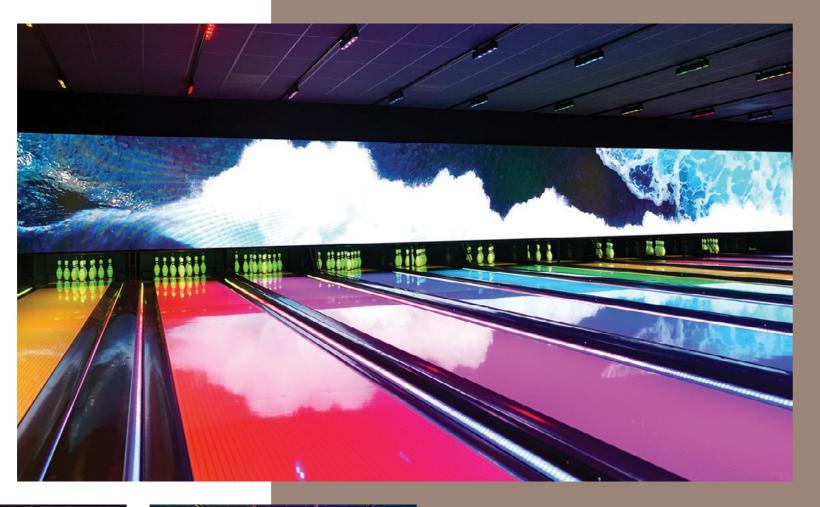

#### BORN TO PLAY\_

HAL22 is a new location in Utrecht where you can enjoy sports and relaxation. Besides Padel, Squash, Fitness, Snooker and Pool there is the possibility to relax with a good game of bowling.

For HAL22 we constructed 10 beautiful lanes with the best equipment. The EDGE String was chosen because of its low operational costs and reliability.

All lanes have the modern Harmony Ball Returns, Hyperbowling and BES X Ultimate which guarantees a fantastic playing experience. The LED videowall of Bowling Media across the full widthcompletes the complete picture.

#### WE HAVE INSTALLED

| PINSPOTTER   | QubicaAMF EDGE String - 10 lanes              |
|--------------|-----------------------------------------------|
| SCORING      | BES X Ultimate Scoring & Entertainment System |
| LANES        | QubicaAMF SPL lanes with Hyperbowling         |
| BALL RETURNS | QubicaAMF Harmony Ball Return with lower rack |
| MASKING      | LED Videowall by Bowling Media                |