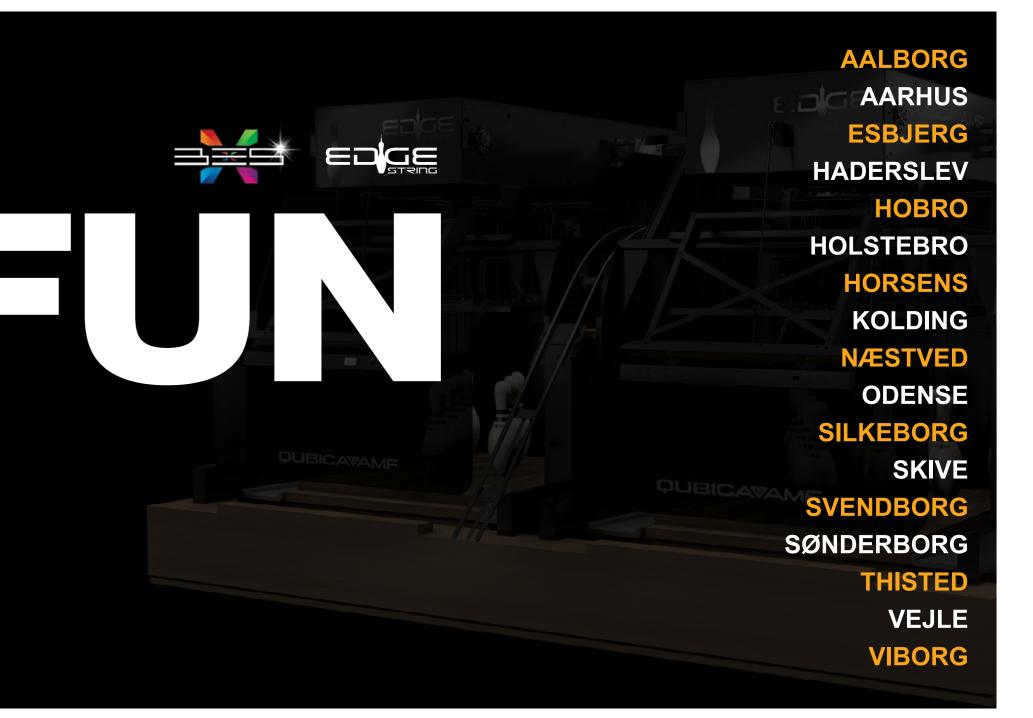

# **17 CENTERS | 262 LANES**

## By 2022, we will have completed the last modernisation of a total of 17 centres for Bowl'n'Fun in Denmark.

With the modernisation of the centres, Bowl'n'Fun switched to one type of pinspotter and one type of scoring for all locations.

To keep operational costs low and still be able to offer the authentic bowling experience to their guests, the EDGE String pinspotter was chosen. Naturally, the scoring has also been updated to last for years to come. In addition to the EDGE String pinspotters, all lanes are equipped with the BES X Scoring & Entertainment system.

A total of 262 lanes, spread over 17 centres are now ready for the future again!