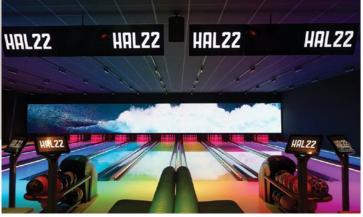

#### BORN TO PLAY\_

HAL22 is a new location in Utrecht where you can enjoy sports and relaxation. Besides Padel, Squash, Fitness, Snooker and Pool there is the possibility to relax with a good game of bowling.

For HAL22 we constructed 10 beautiful lanes with the best equipment. The EDGE String was chosen because of its low operational costs and reliability.

All lanes have the modern Harmony Ball Returns, Hyperbowling and BES X Ultimate which guarantees a fantastic playing experience. The LED videowall of Bowling Media across the full widthcompletes the complete picture.

#### WE HAVE INSTALLED

| PINSPOTTER   | QubicaAMF EDGE String - 10 lanes              |
|--------------|-----------------------------------------------|
| SCORING      | BES X Ultimate Scoring & Entertainment System |
| LANES        | QubicaAMF SPL lanes with Hyperbowling         |
| BALL RETURNS | QubicaAMF Harmony Ball Return with lower rack |
| MASKING      | LED Videowall by Bowling Media                |