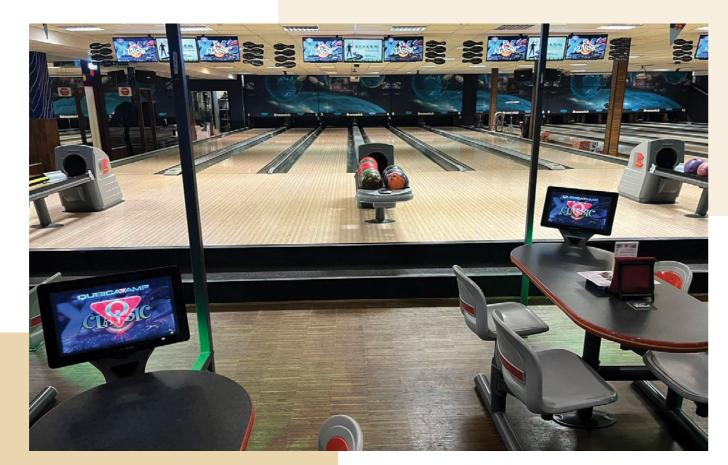

#### Bowling Stones Antwerp has 18 fantastic lanes where you can also enjoy Hyperbowling.

The pinspotters on these lanes have now had an upgrade and have been replaced for the new EDGE String machines with the same playing experience, but at signifi-cantly lower operating costs and less breakdowns!