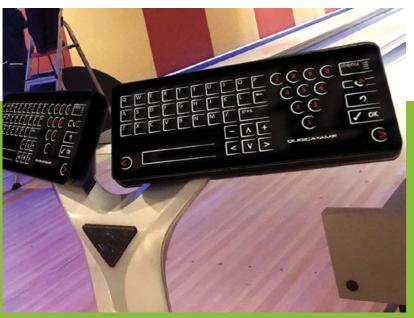

In addition, guests will be able to enjoy the one and only Bowler Entertainment System, BES X, combined with the new SuperTouch Bowler Consoles.

To top it off, the scoring has been upgraded to BES X Ultimate in combination with the SuperTouch Bowler Consoles for even more entertainment!