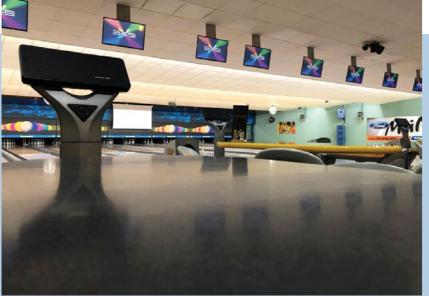

Anglo Bowling Holsbeek, Pleinstraat 53, 3220 Holsbeek www.anglo-holsbeek.be

By installing the new EDGE String pinspotters, Anglo Bowling has significantly reduced operational costs without sacrificing the authentic bowling experience.

In addition, guests will be able to enjoy the one and only Bowler Entertainment System, BES X, combined with the new SuperTouch Bowler Consoles.