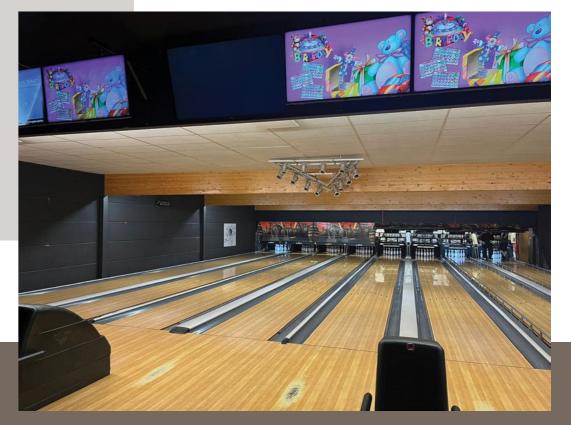

#### Bowling Stones Antwerp has 18 fantastic lanes where you can also enjoy Hyperbowling.

The pinspotters on these lanes have now had an upgrade and have been replaced for the new EDGE String machines with the same playing experience, but at signifi-cantly lower operating costs and less breakdowns!

**PINSPOTTER** QubicaAMF EDGE String Pinspotter - 18 lanes

Bowling Stones Antwerpen, Noorderlaan 104A, 2030 Antwerpen www.bowlingstones.be/bowling-antwerpen-bowlen

Bowling

Antwerpen

Stones