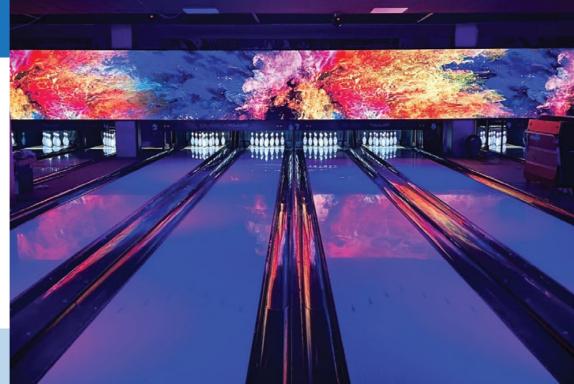

### **BALLY'S** BAR, GRILL & BOWLING

With the constructionin 2016, Bowltech installed the the very best equipment available to create a fantastic centre.

12 QubicaAMF XLi EDGE Pinspotters, Returns and BES X Ultimate Bowler Entertainment System. The modular Harmony Infinity furniture provides an spectacular lounge experience while bowling. Besides the 12 bowling lanes, the center has a separate room with several arcade games, a spacious bar and a charming Argentinean grill restaurant.

White SPL Boutique Lanes, Harmony Ball From now on in this fantastic center you can also enjoy spectacular visuals on the 34m2 LED Videowall which is above all 12 lanes and gives a unique bowling experience!