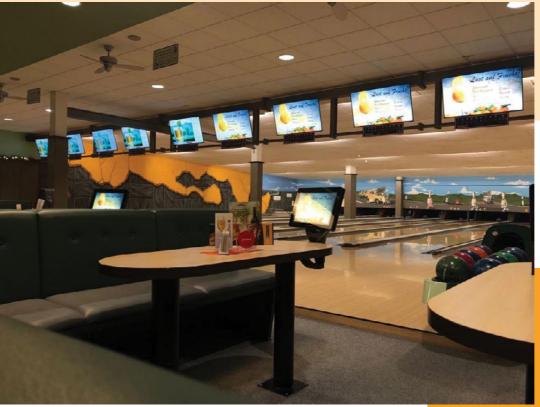

#### Bowling Stones Antwerp has 18 fantastic lanes where you can also enjoy Hyperbowling.

The pinspotters on these lanes have now had an upgrade and have been replaced for the new EDGE String machines with the same playing experience, but at signifi-cantly lower operating costs and less breakdowns!