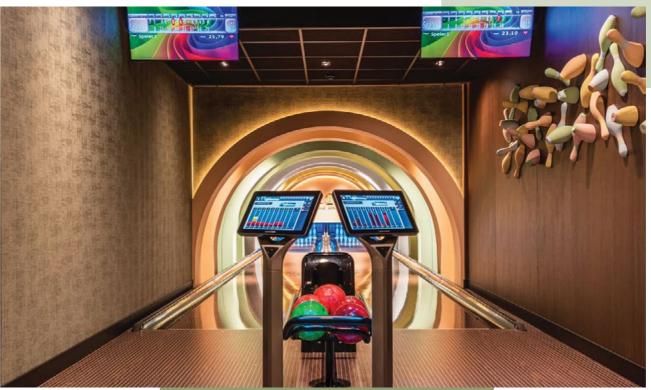

At B1 Sport & Freizeit, all 13 old pinspotters have given way to the new, and energy-efficient EDGE String machines.

This modernisation will save a lot on operational costs such as energy and maintenance. And all without sacrificing the playing experience. In addition, the scoring has also been upgraded to the BES X Scoring & Entertainment System, which are controlled by the very user-friendly EasyKey Bowler Consoles.

#### WE HAVE INSTALLED

| PINSPOTTER | QubicaAMF EDGE String Pinspotter - 13 lanes |
|------------|---------------------------------------------|
| SCORING    | BES X Scoring & Entertainment System        |
| CONSOLE    | EasyKey Bowler Consoles                     |

B1 Sport & Freizeit, August-Borsig-Ring 9, 15566 Schöneiche www.blsf.de/bowling

Bowlinghaus Bamberg has equipped the centre with some fine modernizations.

First of all, the ball returns on all 16 lanes have been replaced for the very safe Harmony Ball Returns.