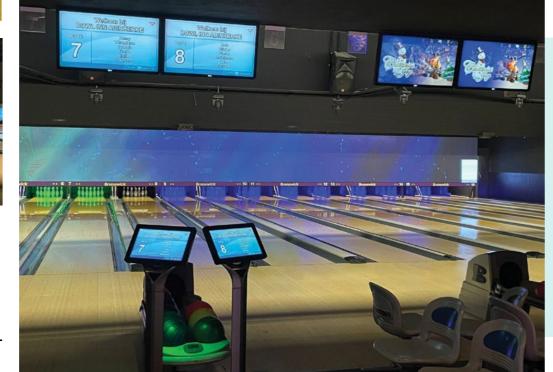

Anglo Bowling Holsbeek, Pleinstraat 53, 3220 Holsbeek www.anglo-holsbeek.be

By installing the new EDGE String pinspotters, Anglo Bowling has significantly reduced operational costs without sacrificing the authentic bowling experience.

In addition, guests will be able to enjoy the one and only Bowler Entertainment System, BES X, combined with the new SuperTouch Bowler Consoles.