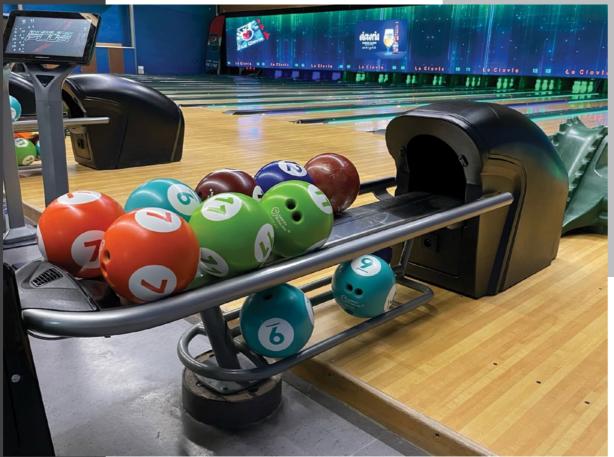

#### All 18 lanes at Bowling Le Clovis have been modernised again with the latest equipment.

The old pinspotters have been expertly removed and replaced for the highly economical EDGE String machines which will save a lot of money in terms of operational costs. Also, every lane is now equipped with Hyperbowling!

Besides the pin spotters, the Ball Returns have also been renewed with the safe Harmony Ball Returns including lower rack..