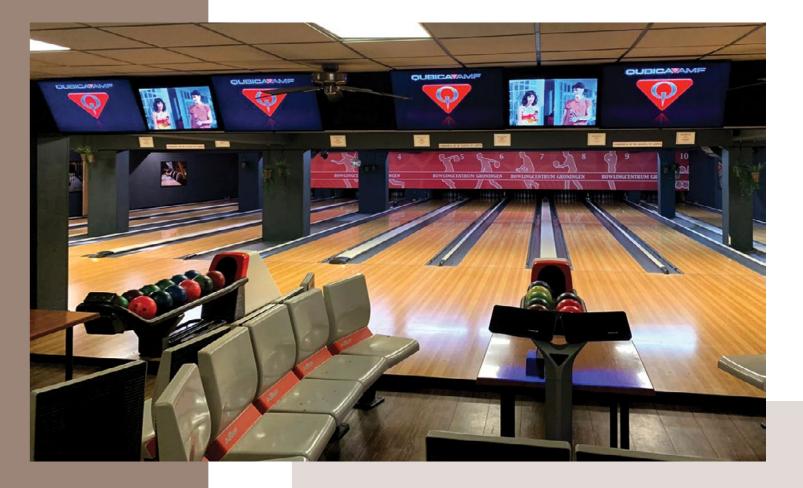

#### BES X is the most innovative and world's only real Bowler Entertainment System!

As of now, guests of Bowling Centre Groningen can also enjoy the many different possibilities this system has to offer. All 10 lanes are equipped with the BES X upgrade including the EasyKey Twin Bowler Consoles for easy operation.

#### WE HAVE INSTALLED

SCORING

BES X Ultimate Scoring & Entertainment System **CONSOLE** EasyKey Twin Bowler Consoles

Bowling Groningen, Gedempte Kattendiep 4, 9711 PN Groningen www.bowlinggroningen.nl