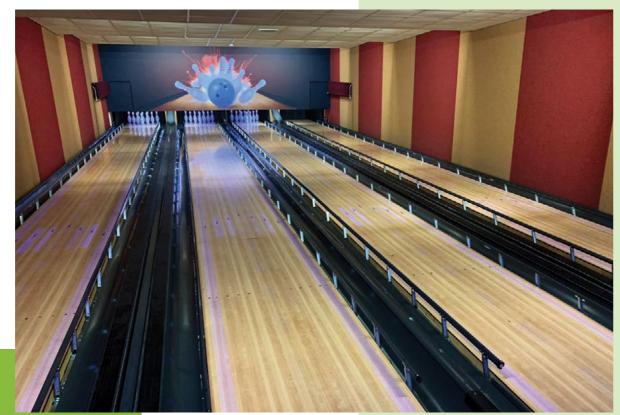

Anglo Bowling Holsbeek, Pleinstraat 53, 3220 Holsbeek www.anglo-holsbeek.be

By installing the new EDGE String pinspotters, Anglo Bowling has significantly reduced operational costs without sacrificing the authentic bowling experience.

In addition, guests will be able to enjoy the one and only Bowler Entertainment System, BES X, combined with the new SuperTouch Bowler Consoles.