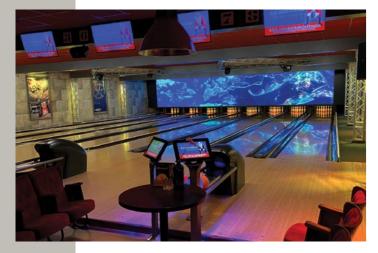

### **BALLY'S** BAR, GRILL & BOWLING

With the constructionin 2016, Bowltech installed the the very best equipment available to create a fantastic centre.

12 QubicaAMF XLi EDGE Pinspotters, Returns and BES X Ultimate Bowler Entertainment System. The modular Harmony Infinity furniture provides an spectacular lounge experience while bowling. Besides the 12 bowling lanes, the center has a separate room with several arcade games, a spacious bar and a charming Argentinean grill restaurant.

White SPL Boutique Lanes, Harmony Ball From now on in this fantastic center you can also enjoy spectacular visuals on the 34m2 LED Videowall which is above all 12 lanes and gives a unique bowling experience!