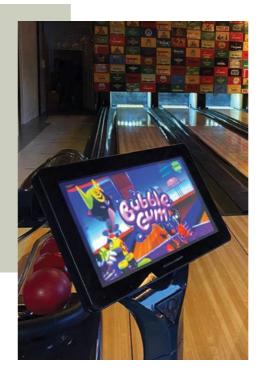

Anglo Bowling Holsbeek, Pleinstraat 53, 3220 Holsbeek www.anglo-holsbeek.be

By installing the new EDGE String pinspotters, Anglo Bowling has significantly reduced operational costs without sacrificing the authentic bowling experience.

In addition, guests will be able to enjoy the one and only Bowler Entertainment System, BES X, combined with the new SuperTouch Bowler Consoles.