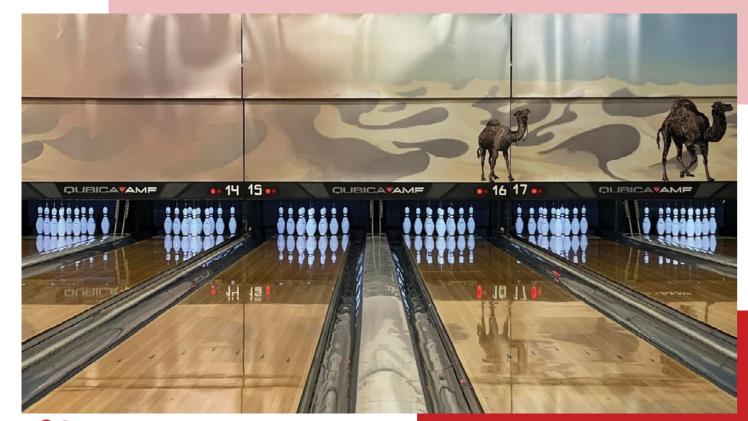

#### Bowling Stones Antwerp has 18 fantastic lanes where you can also enjoy Hyperbowling.

The pinspotters on these lanes have now had an upgrade and have been replaced for the new EDGE String machines with the same playing experience, but at signifi-cantly lower operating costs and less breakdowns!

**PINSPOTTER** QubicaAMF EDGE String Pinspotter - 18 lanes

Bowling Stones Antwerpen, Noorderlaan 104A, 2030 Antwerpen www.bowlingstones.be/bowling-antwerpen-bowlen

Bowling

Antwerpen

Stones