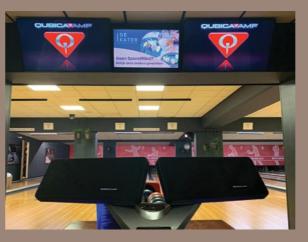

Anglo Bowling Holsbeek, Pleinstraat 53, 3220 Holsbeek www.anglo-holsbeek.be

By installing the new EDGE String pinspotters, Anglo Bowling has significantly reduced operational costs without sacrificing the authentic bowling experience.

In addition, guests will be able to enjoy the one and only Bowler Entertainment System, BES X, combined with the new SuperTouch Bowler Consoles.