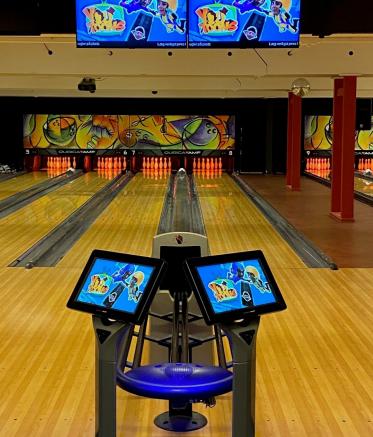

#### Recap of 2023

Dive into this fun fact sheet where we give you an overall idea of how immense the projects are. From m<sup>2</sup> of led walls to kilometers of lanes.

BOWLIEGH

384
Lanes of

scoring

ı

4.840