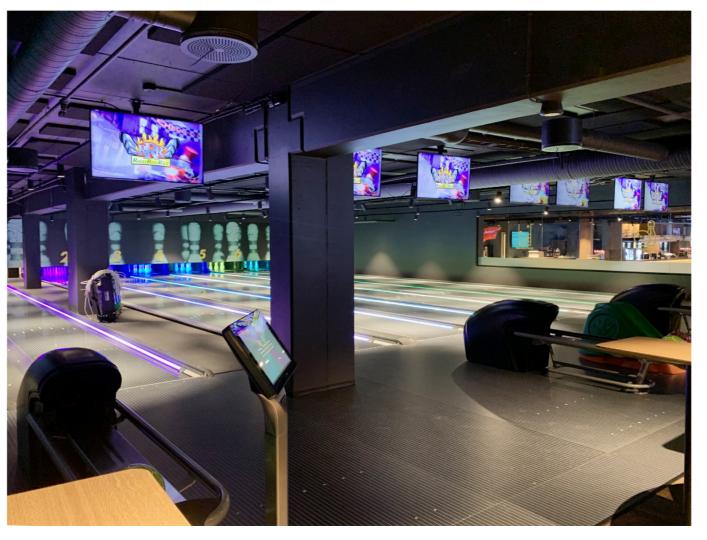

# Hof van Saksen

New Centres 2023

to life.

In this overview, you'll find a list of installations, showcasing the diverse range of features in each center. Our end-to-end installation process ensures a seamless and top-notch experience for your guests. Join us exploring the newest bowling centers and the installations we have build in 2023 that brings the centers

#### HOF VAN SAKSEN, NOOITGEDACHT

Other activities: Laser gaming, golf, minigolf, swimming pool, outdoor activities, play grounds and more.

Borgerderstraat 12, 9449 PA Nooitgedacht www.hofvansaksen.nl

#### **NEW CENTRE**

PINSPOTTER
SCORING
LANES
HYPERBOWLING
BALL RETURN
MASKING
LIGHTING

EDGE String Pinspotter
BES X Ultimate with Supertouch Consoles
SPL Boutique Lanes - White
Hyperbowling on all lanes
Harmony ball returns with lower racks
LED Video wall - By Bowling Media
By Moresenz Lighting