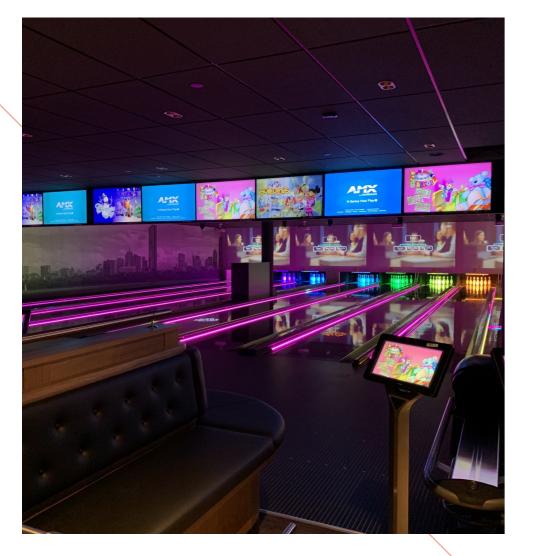

#### O'LEARYS, KUNGSBACKA

Other activities: Arcade games, billiards, dart, shuffle board.

Borgmästaregatan 5 , 43432 Kungsbacka www.olearys.se

#### **NEW CENTRE**

PINSPOTTER SCORING LANES

**EDGE String Pinspotter** BES X Ultimate with Supertouch Consoles

SPL Boutique Lanes - Black **HYPERBOWLING** Hyperbowling on all lanes BALL RETURN

Harmony ball returns with lower racks