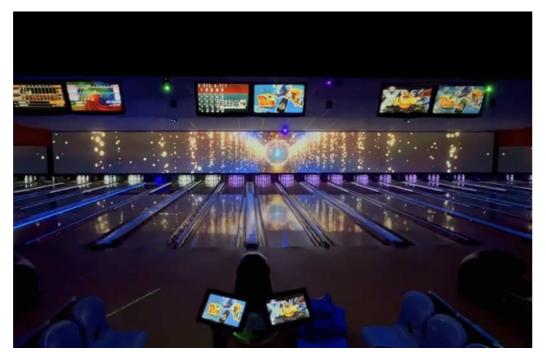

#### Recap of 2023

Dive into this fun fact sheet where we give you an overall idea of how immense the projects are. From m<sup>2</sup> of led walls to kilometers of lanes.

BOWLIEGH

384
Lanes of

scoring

ı

4.840

Pins will be set by our 484 pinspotter machines 2.548

Balls can be stored on our 144 ballreturns