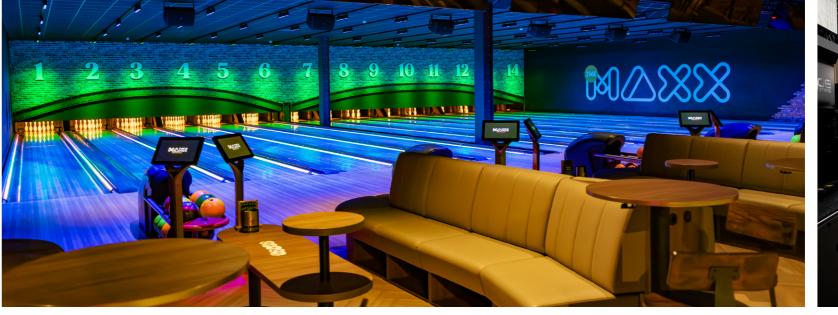

#### THE MAXX, VEENENDAAL

Other activities: Karting, laser gaming, escape rooms, glow golf, billiard, darts and more.

Koningsschot 55, 3905 PR Veenendaal www.themaxx.nl

#### **INSTALLED EQUIPMENT**

#### **NEW CENTRE**

PINSPOTTER SCORING LANES HYPERBOWLING BALL RETURNS LIGHTING

EDGE String Pinspotter
BES X Ultimate with Supertouch Consoles
SPL Select Lanes
Hyperbowling on all lanes

Harmony ball returns with lower racks

By MoreSenz lighting