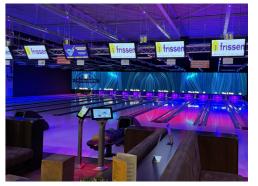

#### **BIGc, BRUSSELS**

Other activities: Laser gaming, battle arena, arcade games, indoorplay ground, VR Karting, prison island and more.

Boulevard Sylvain Dupuis 433, 1070 Brussels www.big-c.be

#### **INSTALLED EQUIPMENT**

**NEW CENTRE** 

**PINSPOTTER** SCORING LANES

**EDGE String Pinspotter** 

BES X Ultimate with Supertouch Consoles SPL Boutique Lanes - White

HYPERBOWLING Hyperbowling on all lanes MASKING

LED Video wall - By Bowling Media