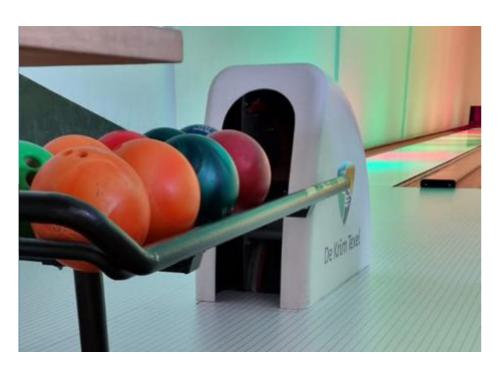

#### HOLIDAY RESORT DE KRIM, TEXEL

Other activities: Laser gaming, midget golf, indoor play ground, swimming pool, arcade games.

Roggeslootweg 6, 1795 JV De Cocksdorp www.krim.nl

#### **INSTALLED EQUIPMENT**

**MODERNISATION** 

**APPROACH** 

SPL Boutique Lanes - White

Other activities: Billiards, darts, arcade games

Theodor-Heuss-Platz 6-9, 49074 Osnabrück www.vegas-bowling.de