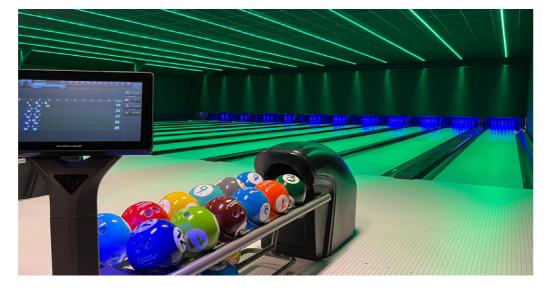

#### Recap of 2023

Dive into this fun fact sheet where we give you an overall idea of how immense the projects are. From m<sup>2</sup> of led walls to kilometers of lanes.

BOWLIEGH

384
Lanes of

scoring

ı

4.840

Pins will be set by our 484 pinspotter machines 2.548

Balls can be stored on our 144 ballreturns