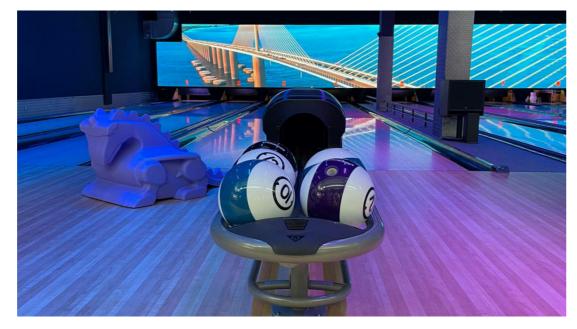

#### Recap of 2023

Dive into this fun fact sheet where we give you an overall idea of how immense the projects are. From m<sup>2</sup> of led walls to kilometers of lanes.

BOWLIEGH

384
Lanes of

scoring

ı

4.840

Pins will be set by our 484 pinspotter machines 2.548

Balls can be stored on our 144 ballreturns