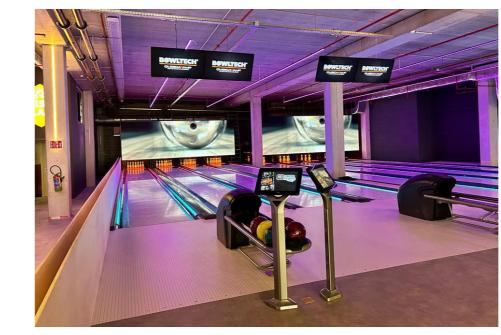

#### **BIGc, BRUSSELS**

Other activities: Laser gaming, battle arena, arcade games, indoorplay ground, VR Karting, prison island and more.

Boulevard Sylvain Dupuis 433, 1070 Brussels www.big-c.be

#### **INSTALLED EQUIPMENT**

**NEW CENTRE** 

**PINSPOTTER** SCORING LANES

**EDGE String Pinspotter** 

BES X Ultimate with Supertouch Consoles SPL Boutique Lanes - White

HYPERBOWLING Hyperbowling on all lanes MASKING

LED Video wall - By Bowling Media