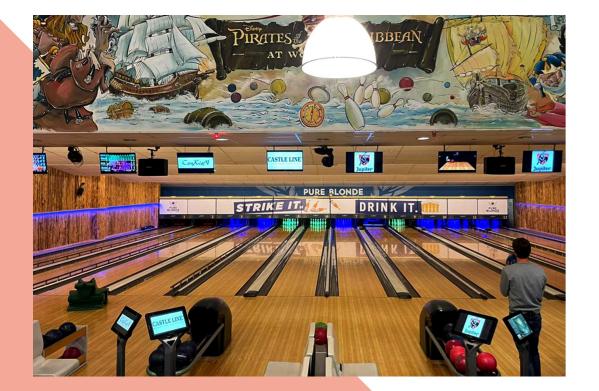

#### **BIGc, BRUSSELS**

Other activities: Laser gaming, battle arena, arcade games, indoorplay ground, VR Karting, prison island and more.

Boulevard Sylvain Dupuis 433, 1070 Brussels www.big-c.be

#### **INSTALLED EQUIPMENT**

**NEW CENTRE** 

**PINSPOTTER** SCORING LANES

**EDGE String Pinspotter** 

BES X Ultimate with Supertouch Consoles SPL Boutique Lanes - White

HYPERBOWLING Hyperbowling on all lanes MASKING

LED Video wall - By Bowling Media