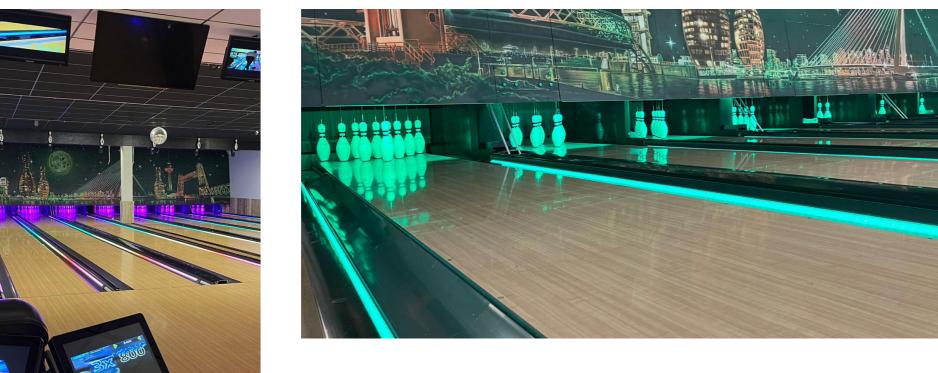

#### Recap of 2023

Dive into this fun fact sheet where we give you an overall idea of how immense the projects are. From m<sup>2</sup> of led walls to kilometers of lanes.

BOWLIEGH

384
Lanes of

scoring

ı

4.840

Pins will be set by our 484 pinspotter machines 2.548

Balls can be stored on our 144 ballreturns