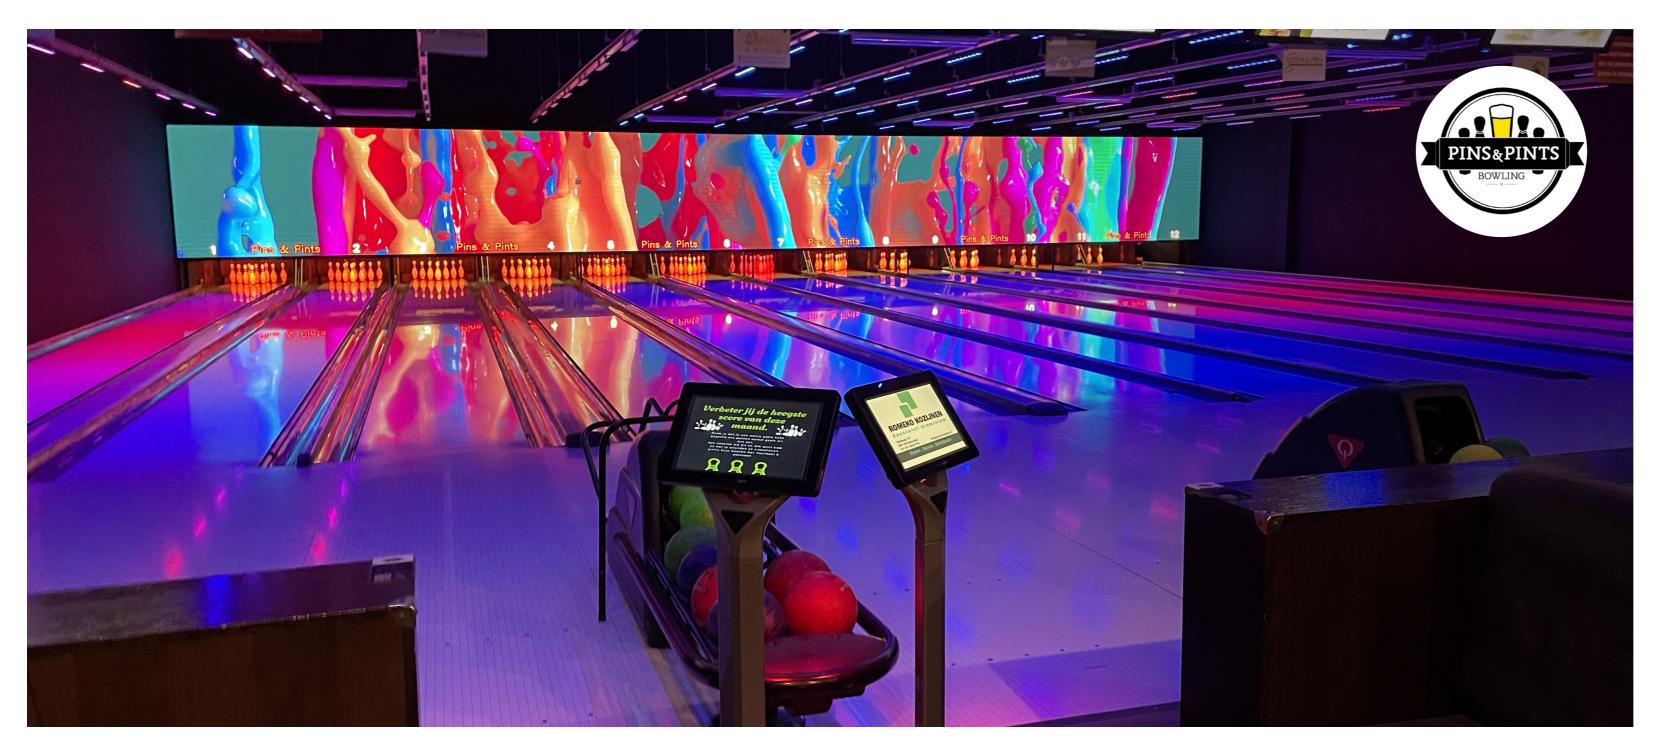

#### PINS & PINTS BOWLING, NEDERWEERT

Other activities: Billiards, darts, table football

Randweg West 4b, 6031 RS Nederweert www.pinsandpintsbowling.nl

#### **MODERNISATION**

PINSPOTTER SCORING MASKING EDGE String Pinspotter BES X Ultimate with Supertouch Consoles LED Video wall - By Bowling Media