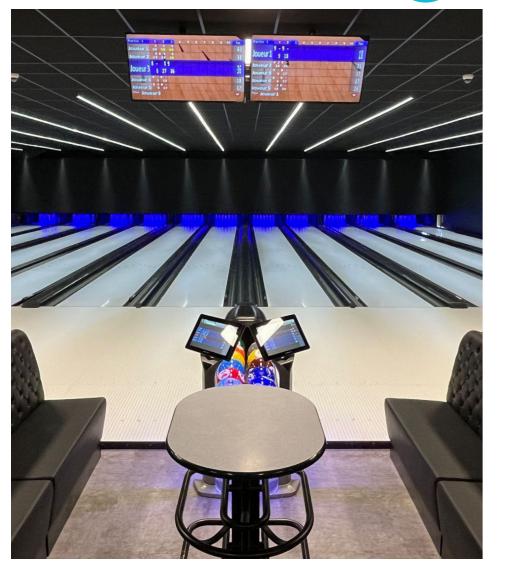

#### **BOWLING DES BASSINS, MONS**

Avenue des Bassins 22, 7000 Mons www.bowlingdesbassins.be

#### **INSTALLED EQUIPMENT**

#### **MODERNISATION**

PINSPOTTER SCORING LANES BALL RETURN EDGE String Pinspotter
BES X Ultimate with Supertouch Consoles
SPL Boutique Lanes - White
Harmony ball returns with lower racks