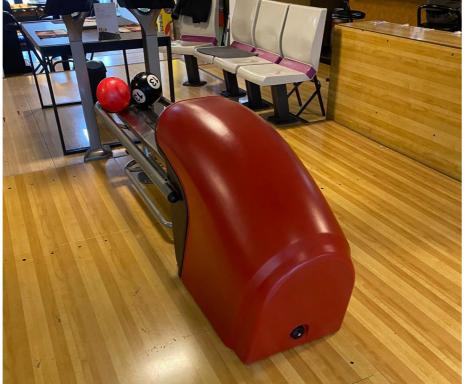

Pins will be set by our 484 pinspotter machines 2.548

Balls can be stored on our 144 ballreturns