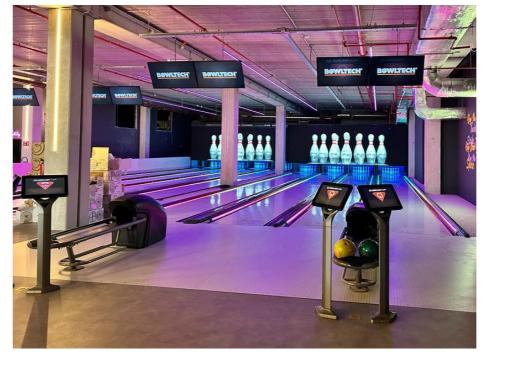

#### **BIGc, BRUSSELS**

Other activities: Laser gaming, battle arena, arcade games, indoorplay ground, VR Karting, prison island and more.

Boulevard Sylvain Dupuis 433, 1070 Brussels www.big-c.be

#### **INSTALLED EQUIPMENT**

**NEW CENTRE** 

**PINSPOTTER** SCORING LANES

**EDGE String Pinspotter** 

BES X Ultimate with Supertouch Consoles SPL Boutique Lanes - White

HYPERBOWLING Hyperbowling on all lanes MASKING

LED Video wall - By Bowling Media