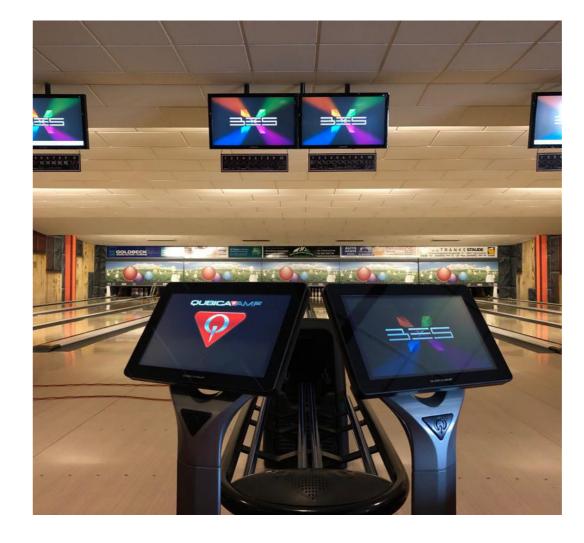

# Hof van Saksen

New Centres 2023

to life.

In this overview, you'll find a list of installations, showcasing the diverse range of features in each center. Our end-to-end installation process ensures a seamless and top-notch experience for your guests. Join us exploring the newest bowling centers and the installations we have build in 2023 that brings the centers

#### HOF VAN SAKSEN, NOOITGEDACHT

Other activities: Laser gaming, golf, minigolf, swimming pool, outdoor activities, play grounds and more.

Borgerderstraat 12, 9449 PA Nooitgedacht www.hofvansaksen.nl

#### **NEW CENTRE**

PINSPOTTER
SCORING
LANES
HYPERBOWLING
BALL RETURN
MASKING
LIGHTING

EDGE String Pinspotter
BES X Ultimate with Supertouch Consoles
SPL Boutique Lanes - White
Hyperbowling on all lanes
Harmony ball returns with lower racks
LED Video wall - By Bowling Media
By Moresenz Lighting