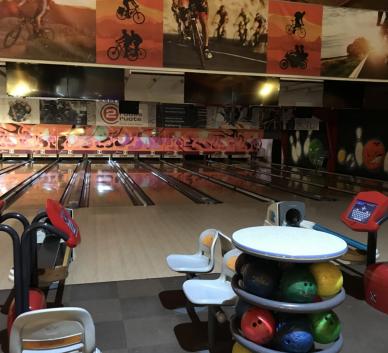

# Hof van Saksen

New Centres 2023

to life.

In this overview, you'll find a list of installations, showcasing the diverse range of features in each center. Our end-to-end installation process ensures a seamless and top-notch experience for your guests. Join us exploring the newest bowling centers and the installations we have build in 2023 that brings the centers

#### HOF VAN SAKSEN, NOOITGEDACHT

Other activities: Laser gaming, golf, minigolf, swimming pool, outdoor activities, play grounds and more.

Borgerderstraat 12, 9449 PA Nooitgedacht www.hofvansaksen.nl

#### **INSTALLED EQUIPMENT**

#### **NEW CENTRE**

PINSPOTTER
SCORING
LANES
HYPERBOWLING
BALL RETURN
MASKING
LIGHTING

EDGE String Pinspotter
BES X Ultimate with Supertouch Consoles
SPL Boutique Lanes - White
Hyperbowling on all lanes
Harmony ball returns with lower racks
LED Video wall - By Bowling Media
By Moresenz Lighting