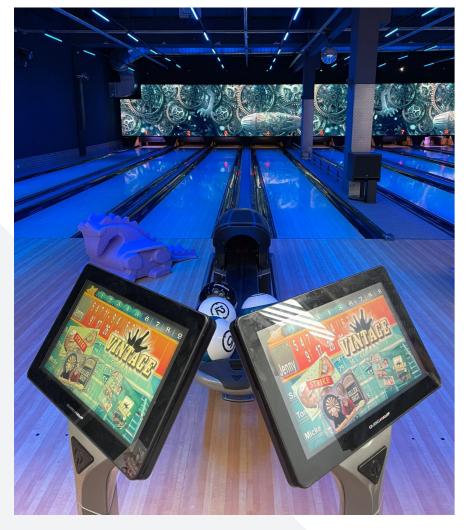

ny Synergy Seating



#### KARTBAAN, WINTERSWIJK

Other activities: Karting, escape room, laser gaming, arcade games, glow-golf and more.

Tinbergenstraat 3, 7102 JK Winterswijk www.kartbaanwinterswijk.nl











**MODERNISATION** 

MASKING FURNITURE LED Video wall - By Bowling Media Harmony Synergy Seating







#### **INSTALLED EQUIPMENT**

**MODERNISATION** 

**BUMPERS** 

Durabowl Automatic bumper system + Capping & coverboad

#### RUBIGEN CENTER, RUBIGEN

Other activities: Escape rooms, VR-games, billiard, darts, arcade games and more.

altes Riedgässli 28, 3113 Rubigen www.rubigencenter.ch



# rubigen center.ch spielen & geniessen



#### ALTE PAPIERFABRIK, WUPPERTAL



Other activities: Golfing Underground

Friedrich-Ebert-Straße 130, 42117 Wuppertal www.altepapierfabrik.eu





# ALTE PAPIERFABRIK RESTAURANT & BAR & EVENTS



#### **INSTALLED EQUIPMENT**

#### **MODERNISATION**

BALL RETURNS
APPROACH
MASKING
LIGHTING
Harmony ball returns with lower racks
SPL Alliance ultra slide approach
LED Video wall - By Bowling Media
By Moresenz Lighting

#### **BOWLING PLANET, EKEREN**



Other activities: Squash, Padel

Slijkweg 5, 2180, Ekeren www.bowling-planet.be









#### **INSTALLED EQUIPMENT**

#### **MODERNISATION**

PINSPOTTER EDGE String Pinspotter SCORING BES X Core



#### **MASTER BOWL, RANDERS**

**MODERNISATION** 

Mariagervej 139-141, 8920 Randers NV www.master-bowl.dk



#### Master Bowl







#### **INSTALLED EQUIPMENT**

----

PINSPOTTER EDGE String Pinspotter

SCORING BES X Ultimate with Supertouch Consoles

LANES SPL Select Lanes with Ultraslide A