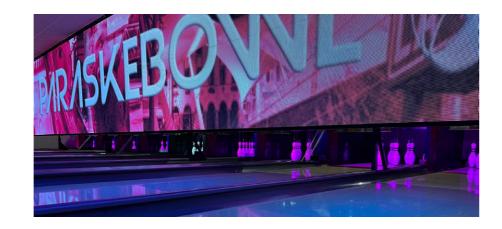

#### PARASKE BOWL, LA LOUVIÈRE

Other activities: Billiard, arcade gaming

Rue de la Déportation 73, 7100 Haine-Saint-Paul www.paraskebowl.com

#### **INSTALLED EQUIPMENT**

**MODERNISATION** 

**PINSPOTTER** 

**EDGE String Pinspotter** 