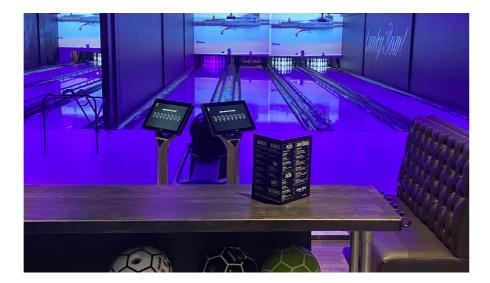

#### **LUCKY BOWL, HALDEN**

Other activities: Lasergaming

Walkersgate 12, 1771 Halden www.luckybowl.no

# Lucky Bowl

#### **INSTALLED EQUIPMENT**

**NEW CENTRE** 

PINSPOTTER SCORING LANES HYPERBOWLING BALL RETURNS EDGE String Pinspotter
BES X Ultimate with Supertouch Consoles
SPL Boutique Lanes - White
Hyperbowling on all lanes
Harmony ball returns with lower racks