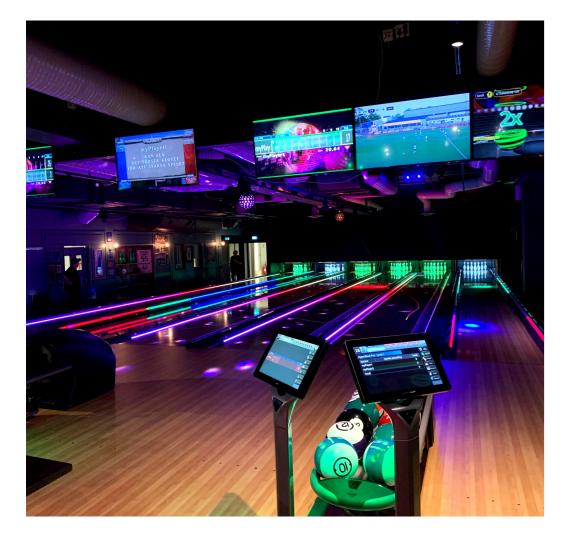

#### O'LEARYS, TOLV, STOCKHOLM

Other activities: Arcade games, shuffleboard VR-games and more

Arenavägen 69, Stockholm, Tele 2 Arena www.olearys.se