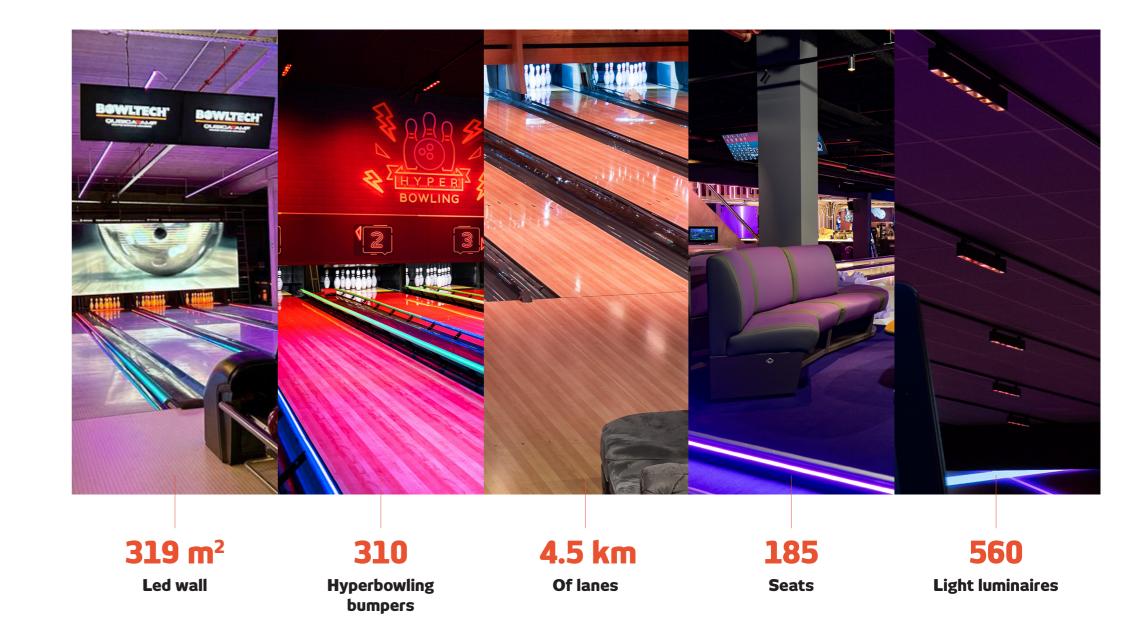

#### Recap of 2023

Dive into this fun fact sheet where we give you an overall idea of how immense the projects are. From m<sup>2</sup> of led walls to kilometers of lanes.

BOWLIEGH

384
Lanes of

scoring

ı

4.840

Pins will be set by our 484 pinspotter machines 2.548

Balls can be stored on our 144 ballreturns