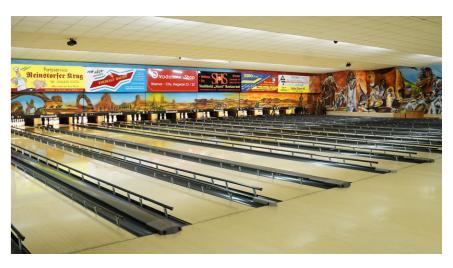

#### Recap of 2023

Dive into this fun fact sheet where we give you an overall idea of how immense the projects are. From m<sup>2</sup> of led walls to kilometers of lanes.

BOWLIEGH

384
Lanes of

scoring

ı

4.840

Pins will be set by our 484 pinspotter machines 2.548

Balls can be stored on our 144 ballreturns