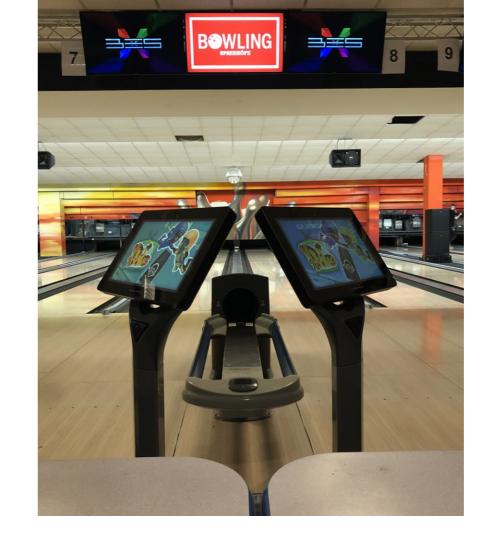

#### Recap of 2023

Dive into this fun fact sheet where we give you an overall idea of how immense the projects are. From m<sup>2</sup> of led walls to kilometers of lanes.

BOWLIEGH

384
Lanes of

scoring

ı

4.840