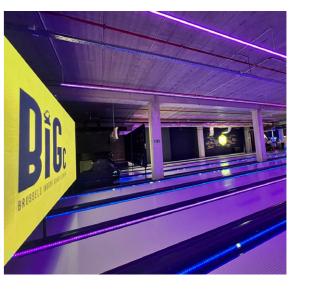

#### **BIGc, BRUSSELS**

Other activities: Laser gaming, battle arena, arcade games, indoorplay ground, VR Karting, prison island and more.

Boulevard Sylvain Dupuis 433, 1070 Brussels www.big-c.be

#### **INSTALLED EQUIPMENT**

**NEW CENTRE** 

**PINSPOTTER** SCORING LANES

**EDGE String Pinspotter** 

BES X Ultimate with Supertouch Consoles SPL Boutique Lanes - White

HYPERBOWLING Hyperbowling on all lanes MASKING

LED Video wall - By Bowling Media