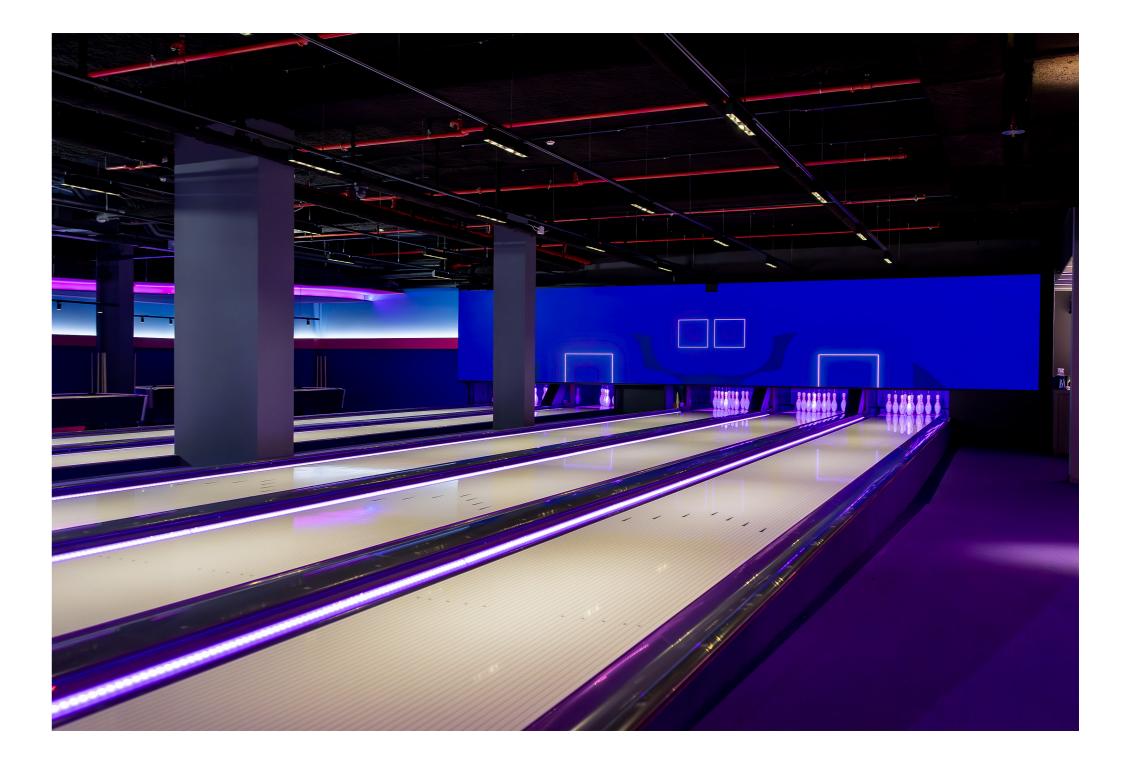

#### Recap of 2023

Dive into this fun fact sheet where we give you an overall idea of how immense the projects are. From m<sup>2</sup> of led walls to kilometers of lanes.

BOWLIEGH

384
Lanes of

scoring

ı

4.840

Pins will be set by our 484 pinspotter machines 2.548

Balls can be stored on our 144 ballreturns