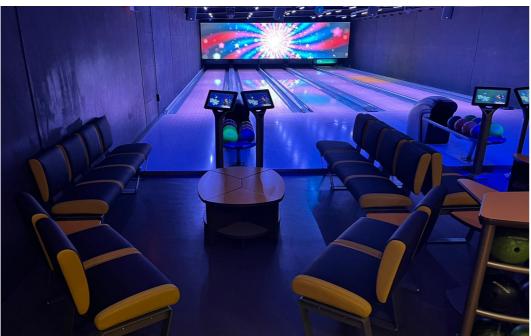

#### O'LEARYS, KUNGSBACKA

Other activities: Arcade games, billiards, dart, shuffle board.

Borgmästaregatan 5 , 43432 Kungsbacka www.olearys.se

#### **NEW CENTRE**

PINSPOTTER SCORING LANES

**EDGE String Pinspotter** BES X Ultimate with Supertouch Consoles

SPL Boutique Lanes - Black **HYPERBOWLING** Hyperbowling on all lanes BALL RETURN

Harmony ball returns with lower racks