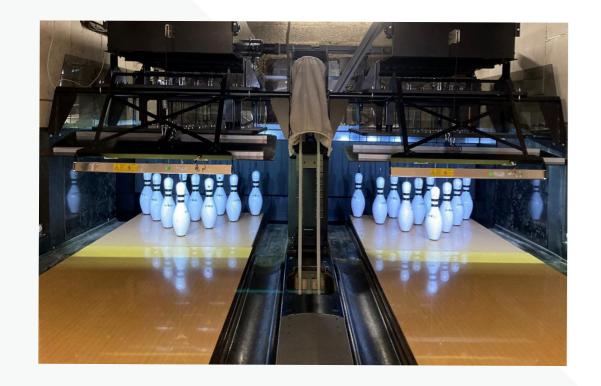

#### Recap of 2023

Dive into this fun fact sheet where we give you an overall idea of how immense the projects are. From m<sup>2</sup> of led walls to kilometers of lanes.

BOWLIEGH

384
Lanes of

scoring

ı

4.840

Pins will be set by our 484 pinspotter machines 2.548

Balls can be stored on our 144 ballreturns