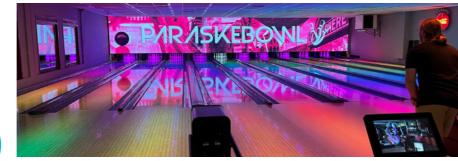

#### PARASKE BOWL, LA LOUVIÈRE

Other activities: Billiard, arcade gaming

Rue de la Déportation 73, 7100 Haine-Saint-Paul www.paraskebowl.com

#### **INSTALLED EQUIPMENT**

**MODERNISATION** 

**PINSPOTTER** 

**EDGE String Pinspotter** 