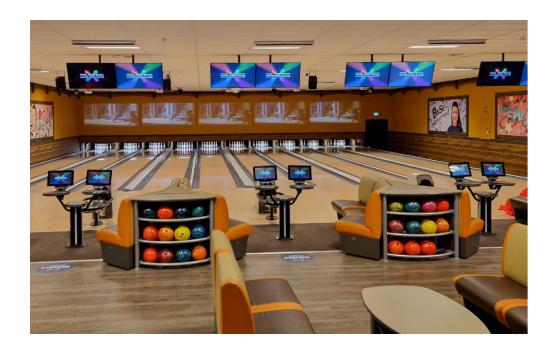

#### Recap of 2023

Dive into this fun fact sheet where we give you an overall idea of how immense the projects are. From m<sup>2</sup> of led walls to kilometers of lanes.

BOWLIEGH

384
Lanes of

scoring

ı

4.840