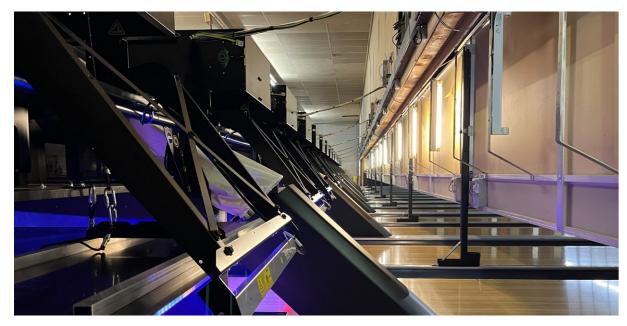

#### Recap of 2023

Dive into this fun fact sheet where we give you an overall idea of how immense the projects are. From m<sup>2</sup> of led walls to kilometers of lanes.

BOWLIEGH

384
Lanes of

scoring

ı

4.840

Pins will be set by our 484 pinspotter machines 2.548

Balls can be stored on our 144 ballreturns