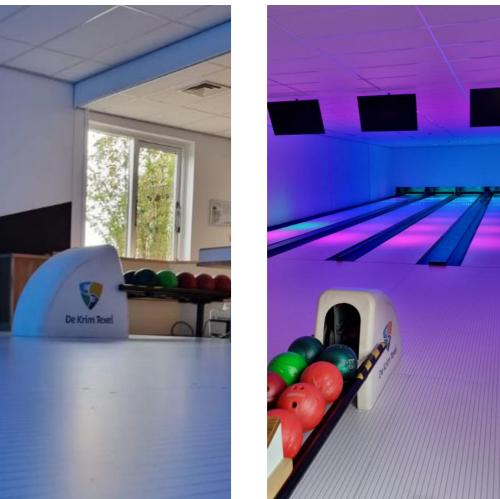

#### HOLIDAY RESORT DE KRIM, TEXEL

Other activities: Laser gaming, midget golf, indoor play ground, swimming pool, arcade games.

Roggeslootweg 6, 1795 JV De Cocksdorp www.krim.nl

#### **INSTALLED EQUIPMENT**

**MODERNISATION** 

**APPROACH** 

SPL Boutique Lanes - White

Other activities: Billiards, darts, arcade games

Theodor-Heuss-Platz 6-9, 49074 Osnabrück www.vegas-bowling.de