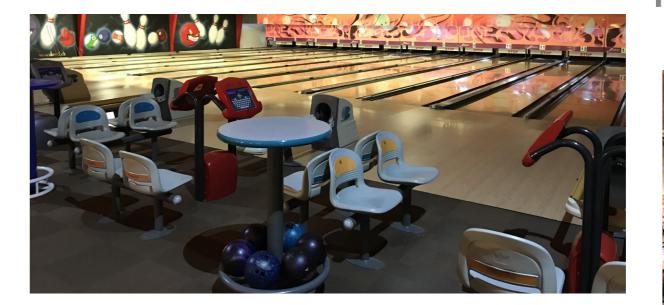

#### **Modernisations 2023**

This overview features a list of installations in centers that wanted to breathe new life in. We are proud to show you our modernisation projects and let it serve as inspiration for those who are seeking to upgrade their center as well. Whether you're considering upgrades, renovations, or a complete overhaul, these installations stand as a testament to what's possible and can fuel your vision for a modern and dynamic bowling space.