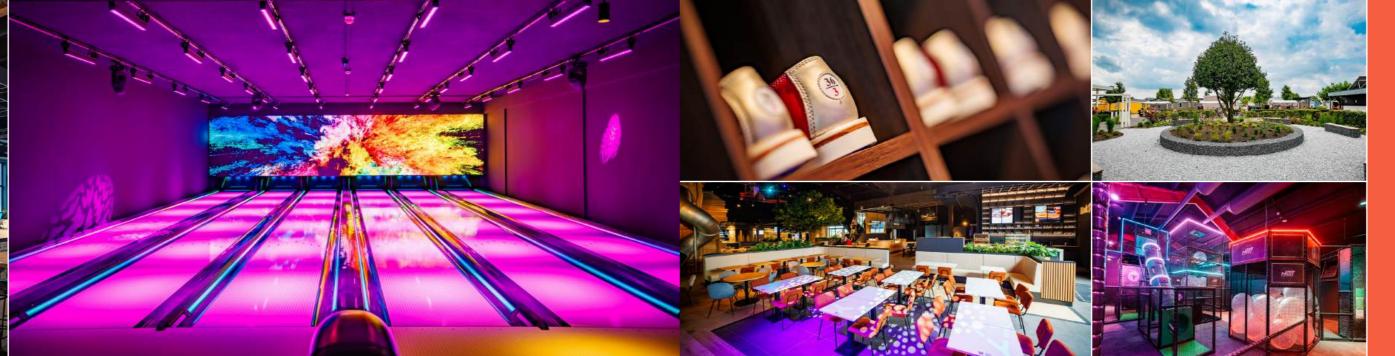

#### THE SMILES - KNOKKE | 24 LANES

#### Installed equipment

Pinspotter EDGE String Pinspotter

Scoring BES X Ultimate with Supertouch Consoles

Masking LED Video Wall - By Bowling Media

Lanes SPL Lanes

Hyperbowling Hyperbowling on all lanes

Ball return Harmony ball returns with lower racks

Other activities: Stone grill, restaurant, karaoke, tag active and pool.

Belgium | Duinenwater 49 | 8300 Knokke

www.thesmiles.be