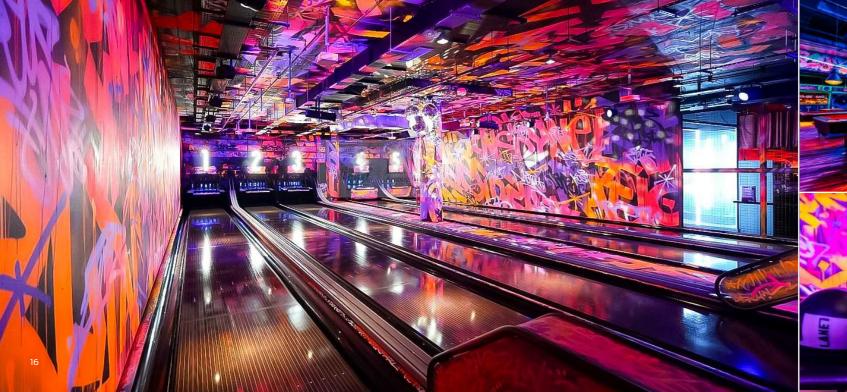

#### LANE7 LANE7 - BERLIN | 9 LANES

Installed equipment

**EDGE String Pinspotter** Pinspotter

BES X Scoring

Lanes SPL Boutige Lanes - Walnut

Ball return Overlane ball returns

Durabowl Automatic bumper system Bumpers

Other activities: Minigolf, darts, karaoke, and more

Germany | Linkstraße 2 | 10785 Berlin

www.lane7.de

#### **CROSSING THE BORDER** FROM UK TO GERMANY

locations. They have now expand to their first German location in the heart of Berlin, at the Potsdamer Platz.

Lane7 offers a premium experience with its stylish ambiance, state-of-the-art lanes, golf. Perfect for group outings, date nights, or corporate events, Lane7 also features a