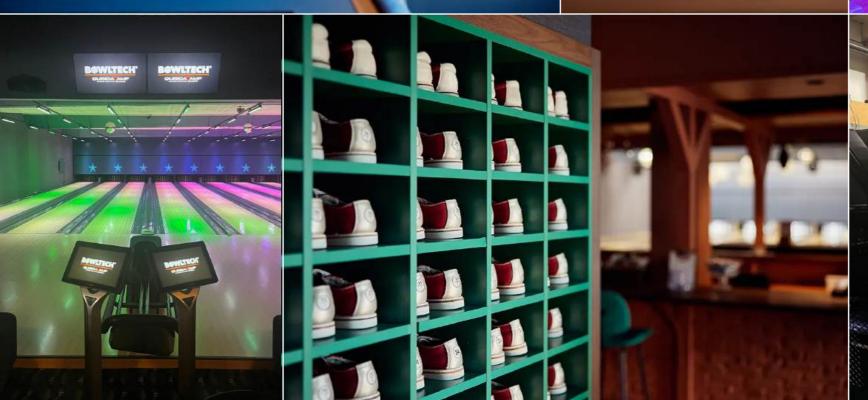

#### THE SMILES - KNOKKE | 24 LANES

#### Installed equipment

Pinspotter EDGE String Pinspotter

Scoring BES X Ultimate with Supertouch Consoles

Masking LED Video Wall - By Bowling Media

Lanes SPL Lanes

Hyperbowling Hyperbowling on all lanes

Ball return Harmony ball returns with lower racks

Other activities: Stone grill, restaurant, karaoke, tag active and pool.

Belgium | Duinenwater 49 | 8300 Knokke

www.thesmiles.be