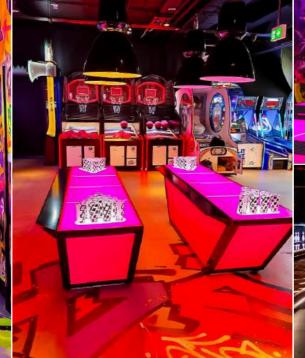

#### THE SMILES - KNOKKE | 24 LANES

#### Installed equipment

Pinspotter EDGE String Pinspotter

Scoring BES X Ultimate with Supertouch Consoles

Masking LED Video Wall - By Bowling Media

Lanes SPL Lanes

Hyperbowling Hyperbowling on all lanes

Ball return Harmony ball returns with lower racks

Other activities: Stone grill, restaurant, karaoke, tag active and pool.

Belgium | Duinenwater 49 | 8300 Knokke

www.thesmiles.be