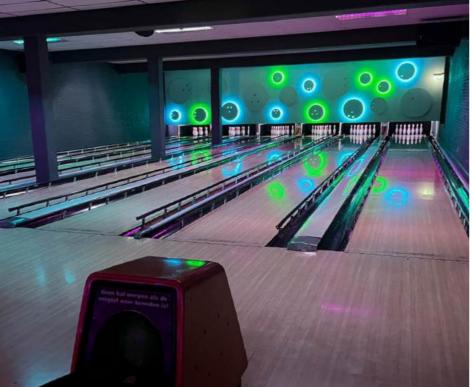

#### **BOWLING HATTEM - HATTEM |** 6 LANES

#### Installed equipment

Durabowl Automatic bumper system

Other activities: Restaurant and grill

Netherlands | Apeldoornseweg 1C | 8051 AA Hattem www.bowlinghattem.nl