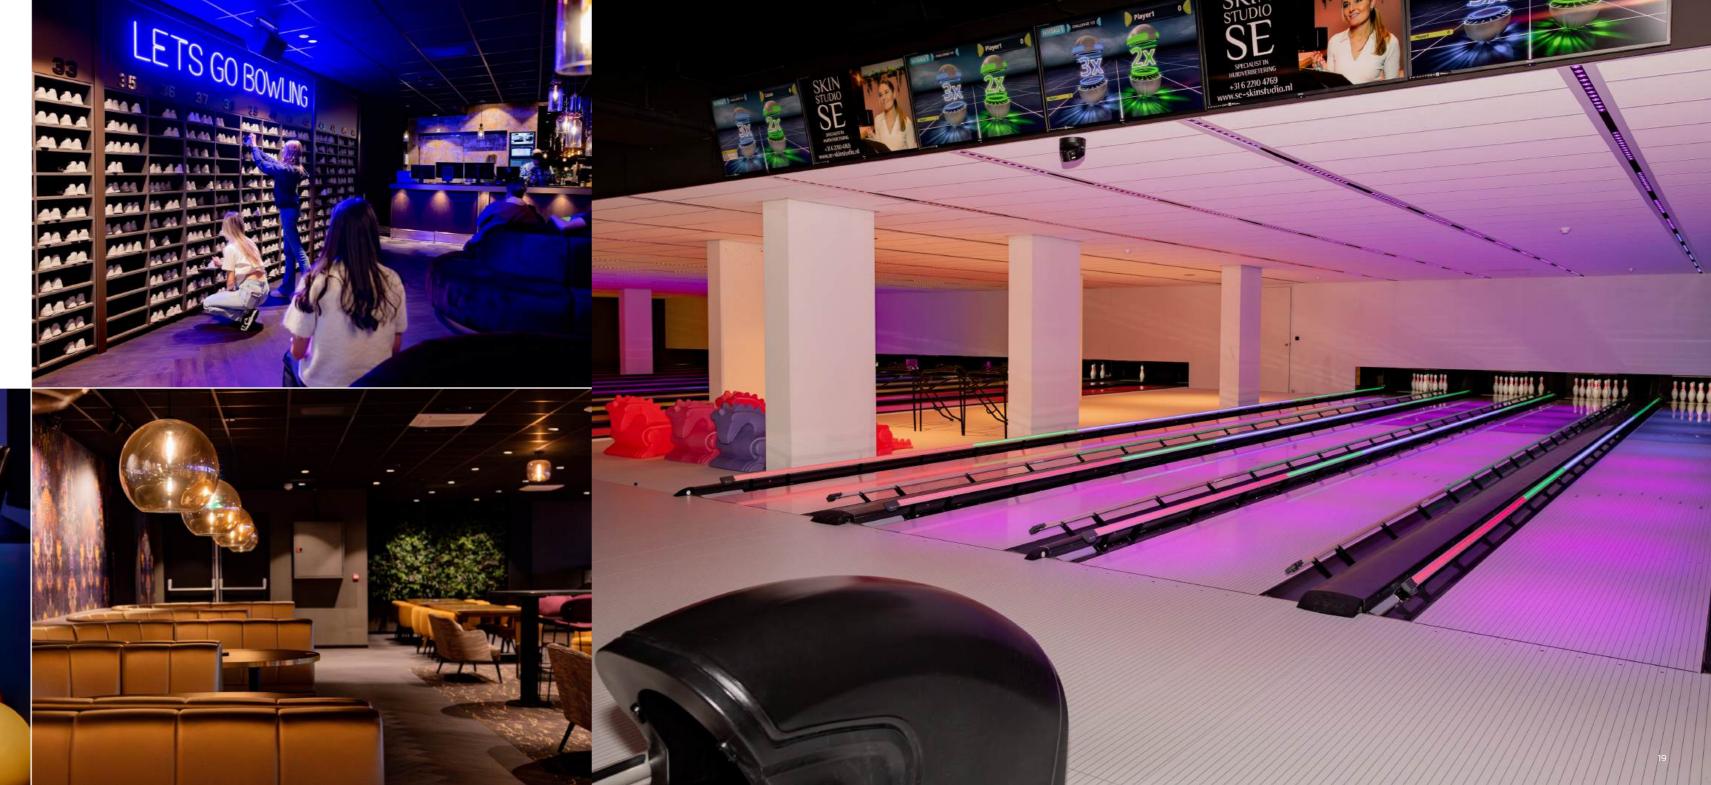

#### THE SMILES - KNOKKE | 24 LANES

#### Installed equipment

Pinspotter EDGE String Pinspotter

Scoring BES X Ultimate with Supertouch Consoles

Masking LED Video Wall - By Bowling Media

Lanes SPL Lanes

Hyperbowling Hyperbowling on all lanes

Ball return Harmony ball returns with lower racks

Other activities: Stone grill, restaurant, karaoke, tag active and pool.

Belgium | Duinenwater 49 | 8300 Knokke

www.thesmiles.be