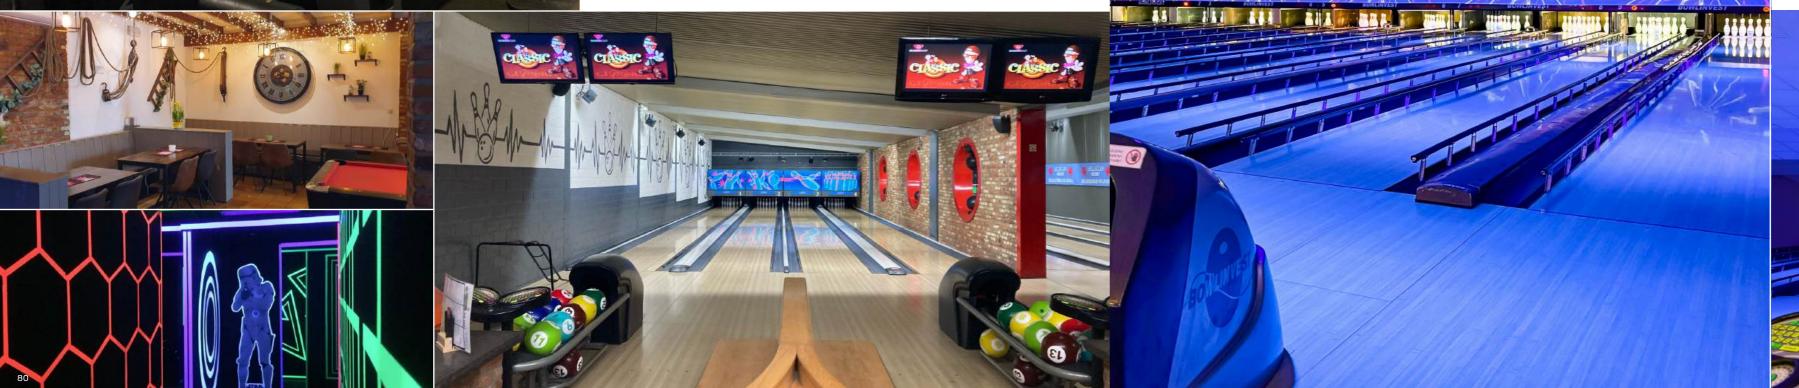

#### FAMILY BOWLING DE KAAI - GERAARDSBERGEN | 8 LANES

#### Installed equipment

Pinspotter EDGE String Pinspotter

Ball return Harmony ball returns with lower racks

Other activities: Table grill, restaurant, family bowling and lasergame

Belgium | Zakkaai 43/45 | 9500 Geraardsbergen www.bowlinggeraardsbergen.be