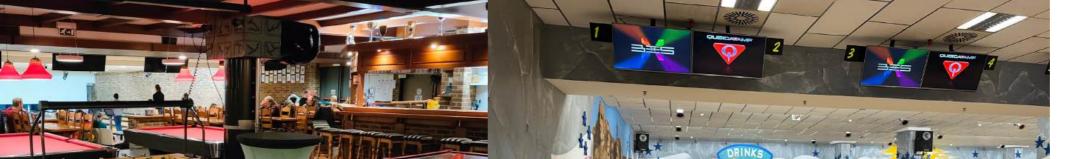

#### THE SMILES - KNOKKE | 24 LANES

#### Installed equipment

Pinspotter EDGE String Pinspotter

Scoring BES X Ultimate with Supertouch Consoles

Masking LED Video Wall - By Bowling Media

Lanes SPL Lanes

Hyperbowling Hyperbowling on all lanes

Ball return Harmony ball returns with lower racks

Other activities: Stone grill, restaurant, karaoke, tag active and pool.

Belgium | Duinenwater 49 | 8300 Knokke

www.thesmiles.be