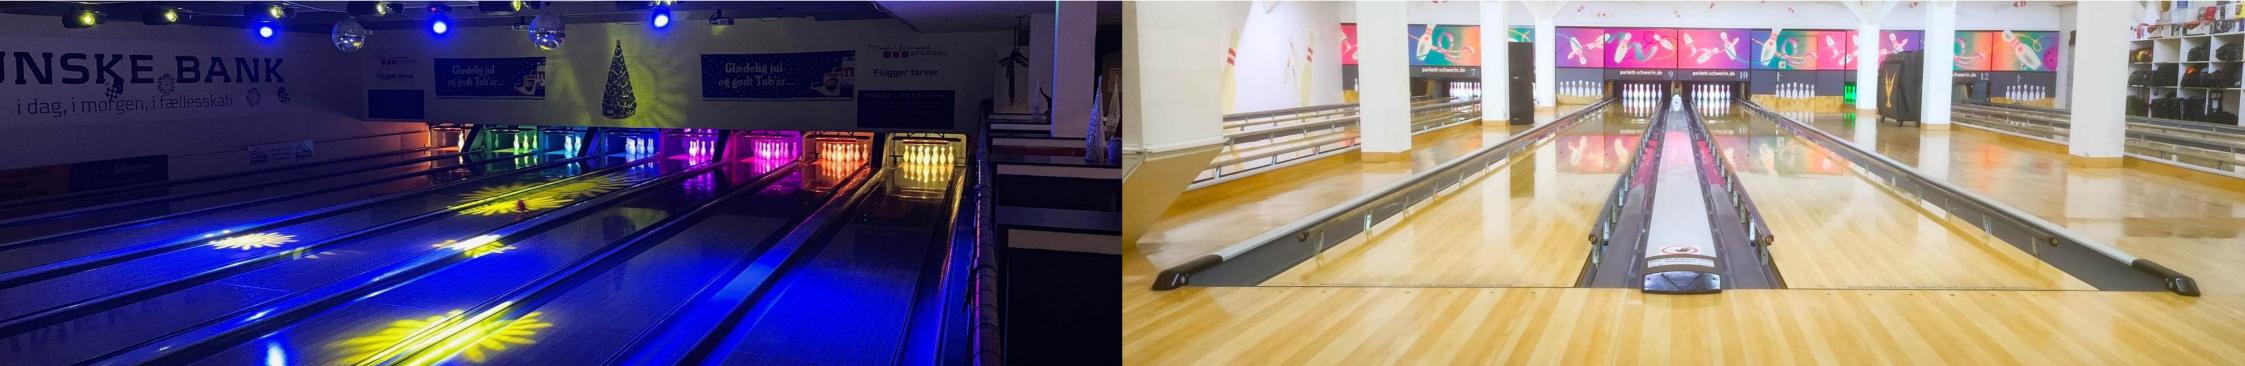

## **SETTING THE WOW-FACTOR** WITH LED VIDEOWALLS

LED videowalls transform bowling centers with