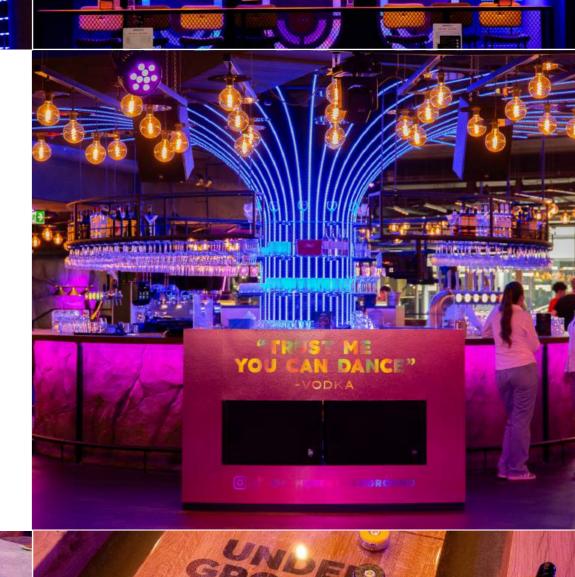

#### UNDERGROUND ENT. CENTER - ALMERE | 12 LANES

#### Installed equipment

Pinspotter EDGE String Pinspotter

BES X Ultimate with Supertouch Consoles

Lanes SPL Boutique Lanes - Integra
Hyperbowling Hyperbowling on all lanes

Ball return Harmony ball returns with lower racks

Masking LED Video Wall - By Bowling Media

Other activities: Karaoke, axe throwing, F1 sim racing, glow in the dark minigolf, darts and more.

Netherlands | Traverse 11 | 1315 TJ Almere www.almereunderground.nl