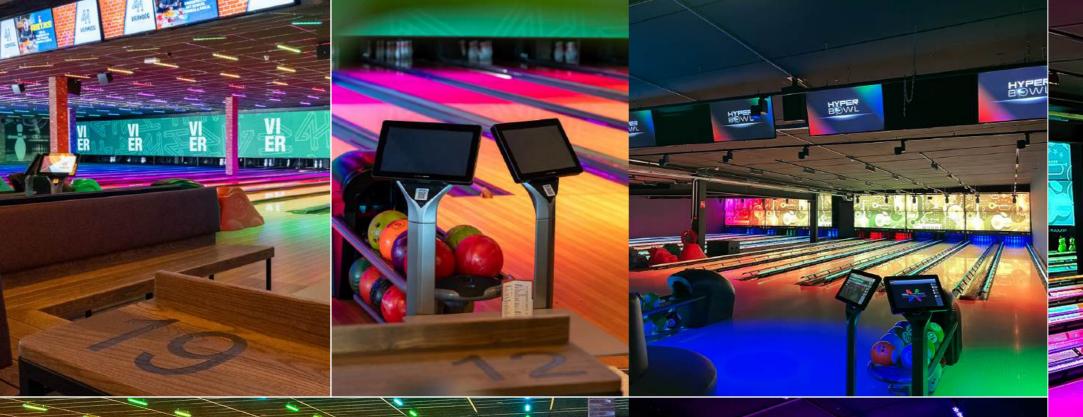

#### VIERHOOG - EINDHOVEN | 26 LANES

#### Installed equipment

USBC EDGE String Pinspotter Pinspotter

BES X Ultimate with Supertouch Consoles Scoring

Lanes SPL Boutique Lanes - White

Durabowl Automatic bumper system Bumpers Harmony ball returns with lower racks Ball return LED Video Wall - By Bowling Media Masking

Other activities: Table grill, restaurant

Netherlands | Vijfkamplaan 6-A | 5624 EB Eindhoven www.vierhoogeindhoven.nl