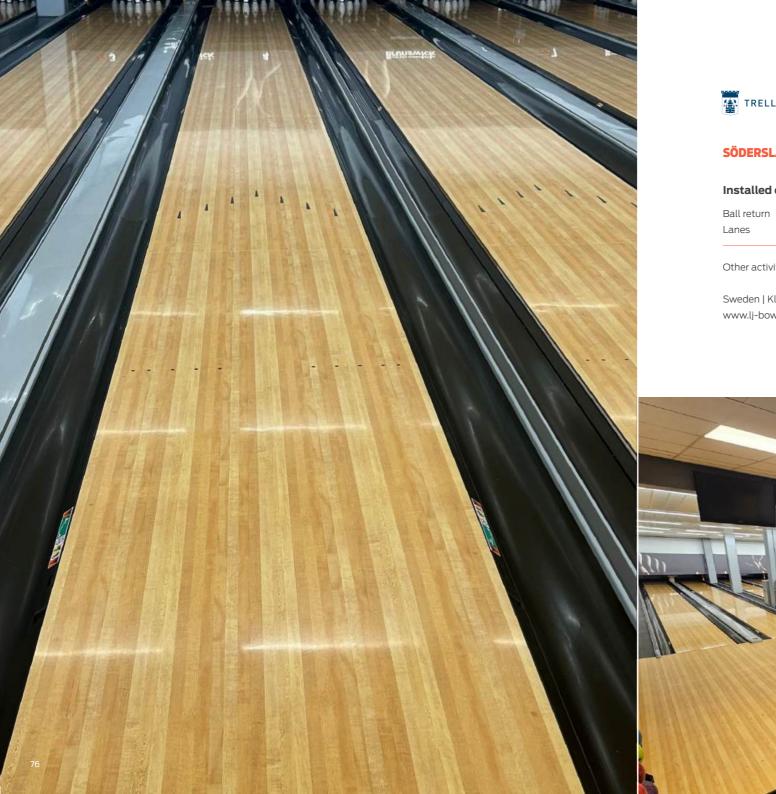

#### SÖDERSLÄTTSHALLEN-TRELLEBORG | 8 LANES

#### Installed equipment

Harmony ball returns

nes SPL lanes

Other activities: Restaurant and arcadehall

Sweden | Klörupsvägen 48 | 231 56 Trelleborg www.lj-bowling.se