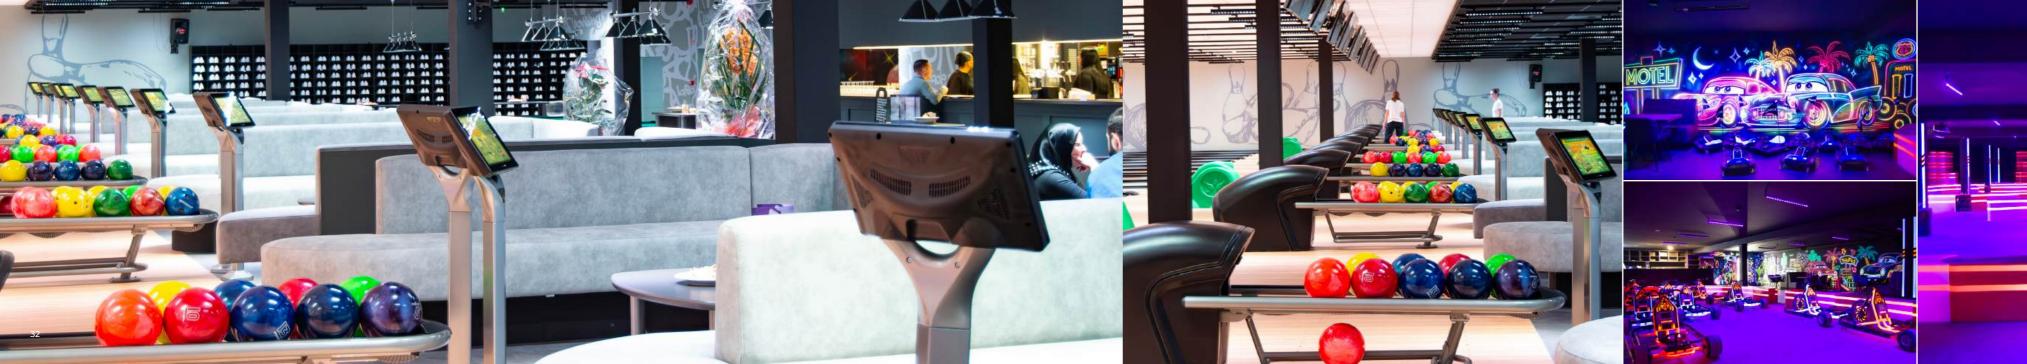

#### MI12 FUN CENTER - GEMBLOUX | 8 LANES

#### Installed equipment

Pinspotter EDGE String Pinspotter

Scoring BES X Ultimate with Supertouch Consoles

Lanes SPL Lanes

Ball return Harmony ball returns with lower racks
Bumpers Durabowl Automatic bumper system

Other activities: VR-karten, VR Roaming, laser game, arcade games, and minigolf.

Belgium | Rue des Orchidées 19 | 5030 Gembloux www.mi12funcenter.be