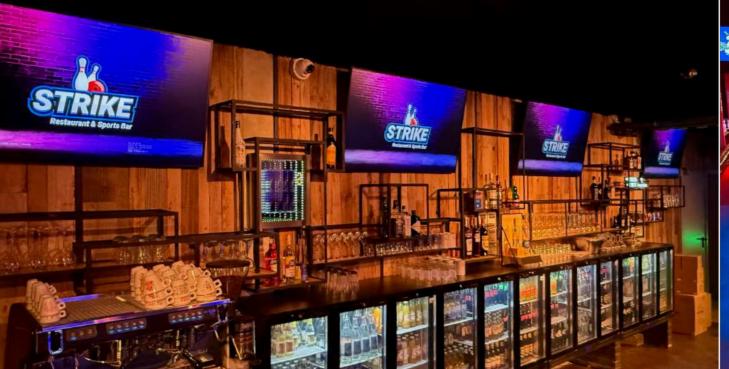

#### STRIKE-LUXEMBURG | 14 LANES

#### Installed equipment

Pinspotter EDGE String Pinspotter

Scoring BES X Ultimate with Supertouch Consoles

Lanes SPL Select Integra Lanes

Ball return Harmony ball returns

Bumpers Durabowl Automatic bumper system

Other activities: Restaurant and more

Luxemburg | 105 Rue des Bruyères | L-1274 Howald www.strike.lu