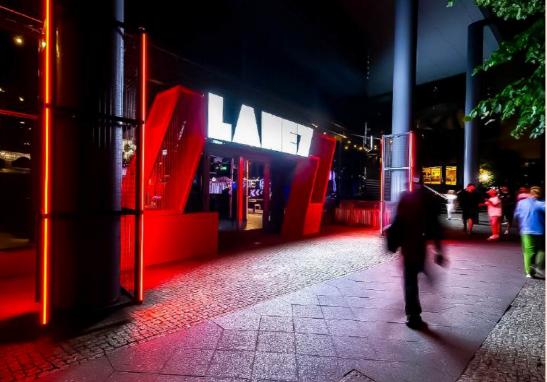

#### LANE7 LANE7 - BERLIN | 9 LANES

Installed equipment

**EDGE String Pinspotter** Pinspotter

BES X Scoring

Lanes SPL Boutige Lanes - Walnut

Ball return Overlane ball returns

Durabowl Automatic bumper system Bumpers

Other activities: Minigolf, darts, karaoke, and more

Germany | Linkstraße 2 | 10785 Berlin

www.lane7.de

#### **CROSSING THE BORDER** FROM UK TO GERMANY

locations. They have now expand to their first German location in the heart of Berlin, at the Potsdamer Platz.

Lane7 offers a premium experience with its stylish ambiance, state-of-the-art lanes, golf. Perfect for group outings, date nights, or corporate events, Lane7 also features a