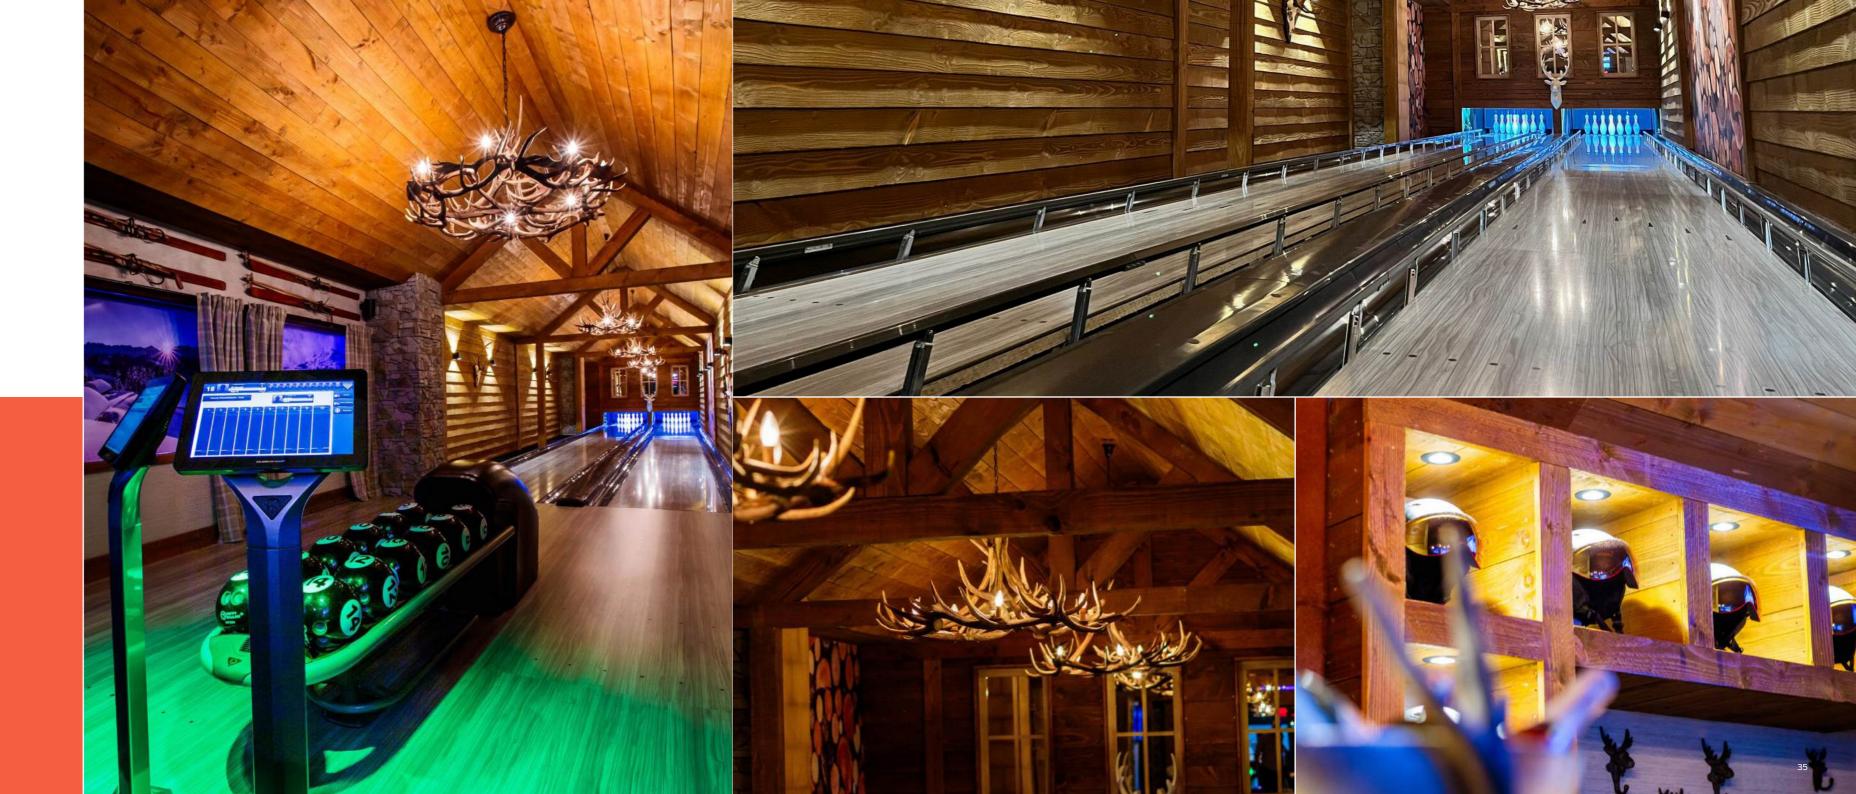

# TOP SECRET BOWLING: YOUR PERSONAL, CUSTOM-MADE EXPERIENCE

At Bowltech, we don't just work on the most impressive commercial bowling centers, but also on private projects that often remain invisible to the outside world. Private Bowling is a special aspect of our work, a project line that isn't shared often but represents a beautiful, ongoing process behind the scenes.

Why could a private bowling project be something for you? Imagine an exclusive bowling experience, completely tailored to your needs, in the intimate setting of your own home, vacation property, or business location. It brings relaxation and entertainment together in a unique way, perfectly customized to your desires and style. Whether it's a full bowling alley in your basement or a high-end installation for private use, we discreetly turn dreams into reality.

Although we are often unable to share these projects due to their exclusivity, we want to highlight how special and innovative Top Secret Bowling can be. We remain in the background on this subject, but the result is always a spectacular piece of bespoke work that exceeds expectations.

### PRIVATE BOWLING IN A 48-STOREY RESIDENTIAL TOWER