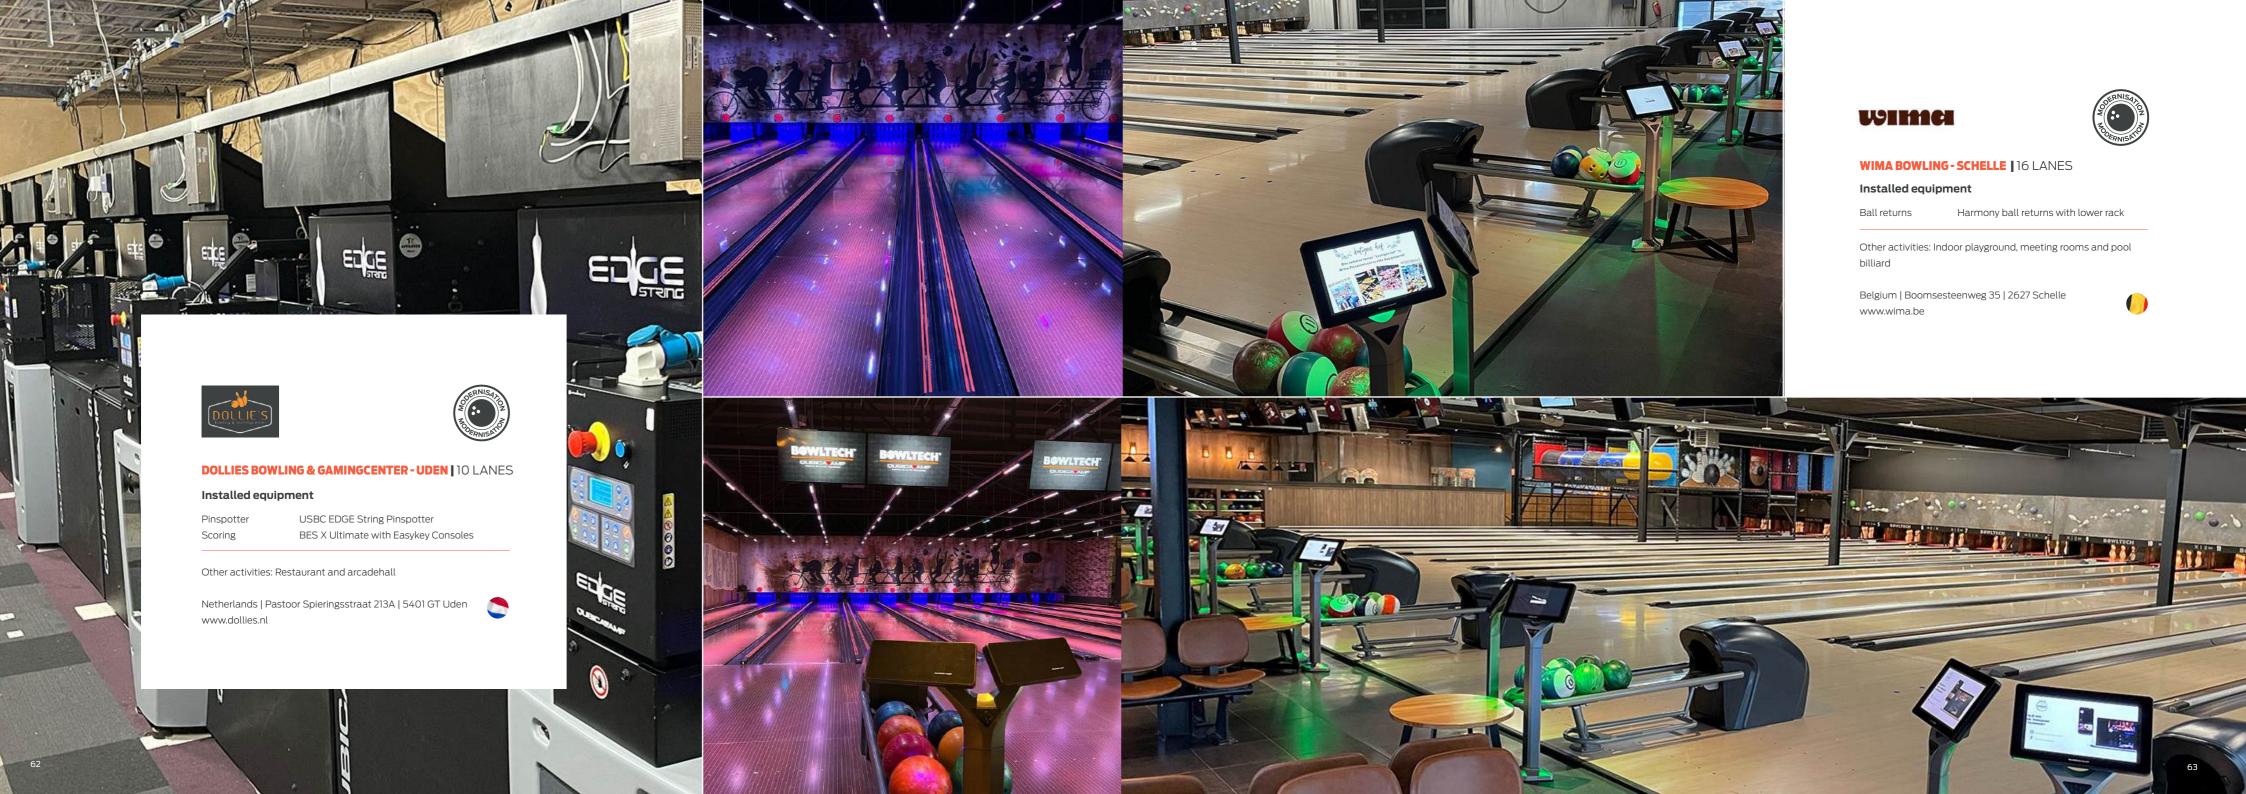

#### BOWLO BOWLING & LOUNGE - KERKRADE | 16 LANES

#### Installed equipment

Pinspotter EDGE String Pinspotter

Scoring BES X Scoring & Entertainment System

Lanes SPL Lanes

Hyperbowling Hyperbowling on 4 of 16 lanes

Ball return Harmony ball returns with lower racks

Other activities: Pool billiard, lounge

Netherlands | Roda JC Ring 2E | 6466 NH Kerkrade www.bowlo.nl

#### **BOWLMORE - DORDRECHT |** 2 LANES ADDDITION

#### Installed equipment

Pinspotter EDGE String Pinspotter

Scoring BES X Ultimate with Supertouch Consoles

LanesSPL Boutiqe Lanes - DriftwoodBall returnHarmony ball returns with lower racksBumpersDurabowl Automatic bumper system

Other activities: Minigolf, games & more, karaoke, gellyball and more

Netherlands | Baanhoekweg 1 | 3313 LA Dordrecht www.bowlmore.nl