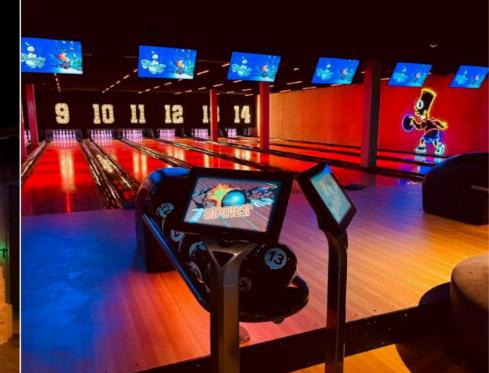

#### **BOWLING LE CARRÉ D'AS SERAING - SERAING |** 20 LANES

#### Installed equipment

Pinspotter EDGE String Pinspotter

Scoring BES X Ultimate with Supertouch Consoles

Lanes SPL Lanes

Ball return Harmony ball returns with lower racks
Bumpers Durabowl Automatic bumper system

Lighting By MoreSenz

Other activities: Restaurant and more

Belgium | Rue des bas sarts 212 à | 4100 SERAING www.bowlingcarredas.com