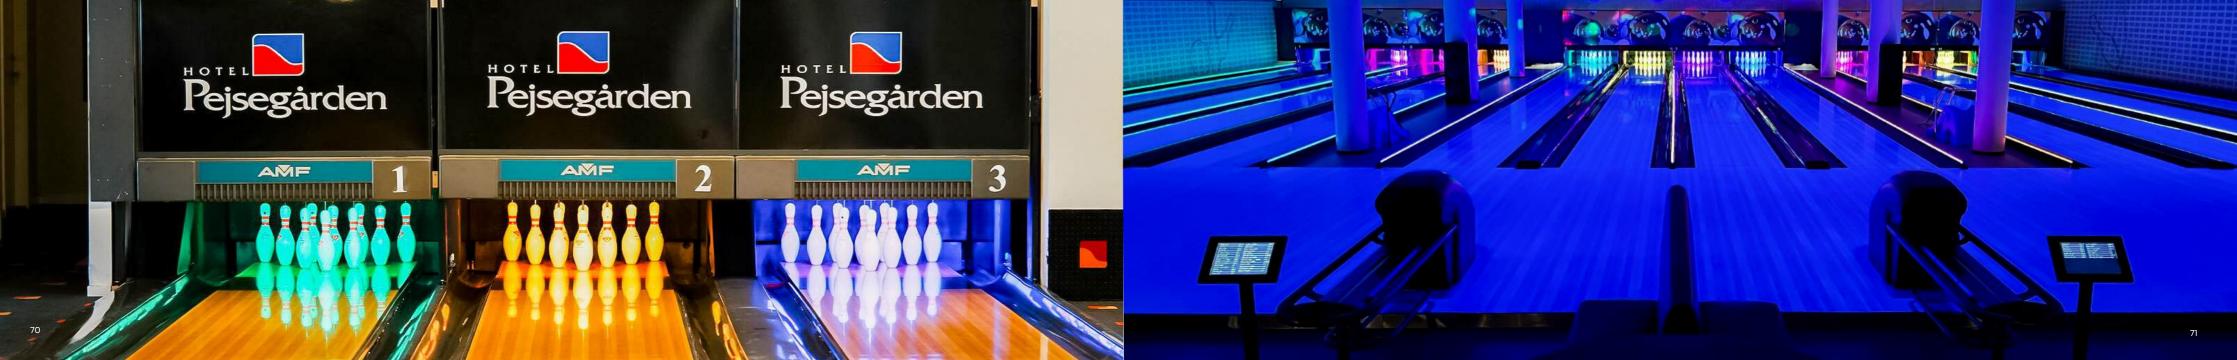

#### HOTEL PEJSEGÅRDEN - BRÆDSTRUP | 5 LANES

#### Installed equipment

Pinspotter EDGE String Pinspotter

Ball returns Harmony ball returns with lower racks

Scoring BES X with Easykey consoles

Other activities: Restaurant, swimming, sauna, arcade games and many more!

Denmark | Søndergade 112 | DK-8740 Brædstrup www.hotelpejsegaarden.dk