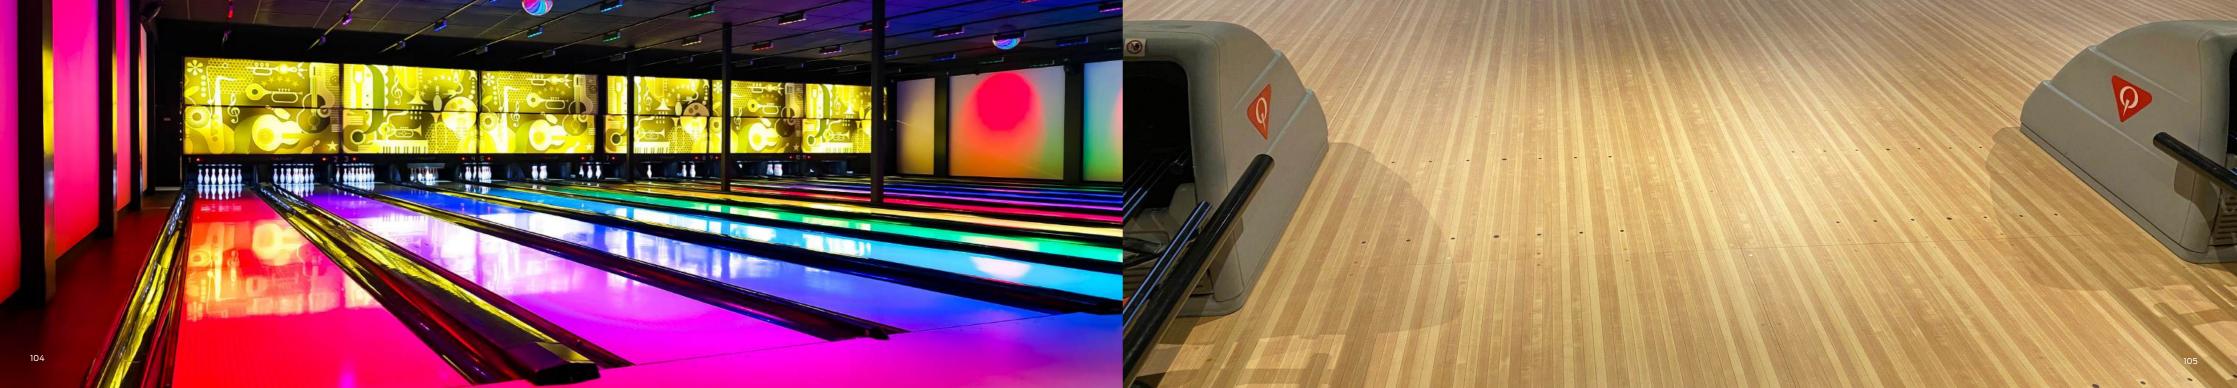

#### **DOLFIJN BOWLING - TILBURG | 24 LANES**

#### Installed equipment

Pinspotter USBC EDGE String Pinspotter

Masking LED Video Wall - by Bowling Media

Other activities: Restaurant, Indoor playground.

Netherlands | Ringbaan Oost 2a | 5013 CA Tilburg www.dolfijn.eu