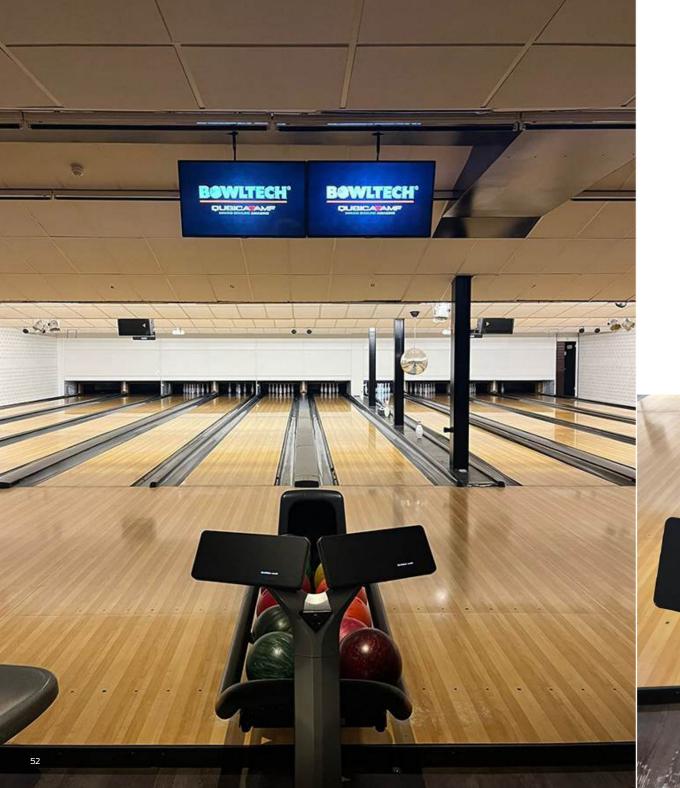

#### FLETCHER HOTELS - ZUTPHEN | 10 LANES

#### Installed equipment

Scoring

BES X Ultimate with Easykey Consoles

Other activities: BBQ-restaurant, bar Netherlands | De Stoven 37 | 7206 AZ Zutphen