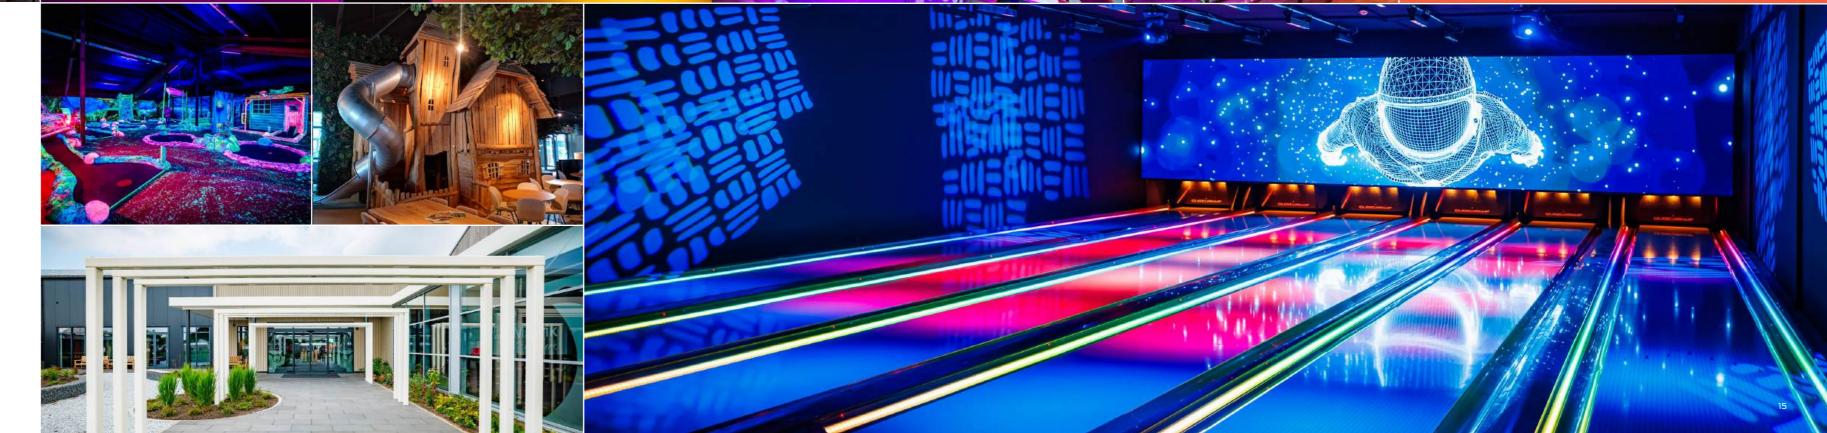

#### MI12 FUN CENTER - GEMBLOUX | 8 LANES

#### Installed equipment

Pinspotter EDGE String Pinspotter

Scoring BES X Ultimate with Supertouch Consoles

Lanes SPL Lanes

Ball return Harmony ball returns with lower racks
Bumpers Durabowl Automatic bumper system

Other activities: VR-karten, VR Roaming, laser game, arcade games, and minigolf.

Belgium | Rue des Orchidées 19 | 5030 Gembloux www.mi12funcenter.be