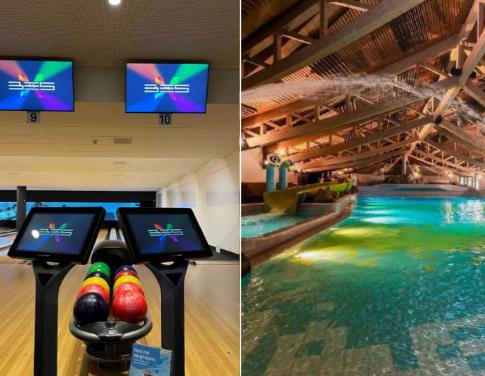

### HOLIDAY RESORTS ARE HOT!

Bowling and holiday resorts go hand in hand because they offer the perfect balance of relaxation and fun. Bowling is a great way for families, friends, and couples to bond and enjoy some friendly competition, no matter the weather. At Eiland van Maurik, this combination shines through with their modern bowling facility, adding a lively indoor option to the resort's wide range of outdoor activities. After a day of exploring or relaxing by the water, guests can unwind with a fun game of bowling, making their stay even more enjoyable and memorable.