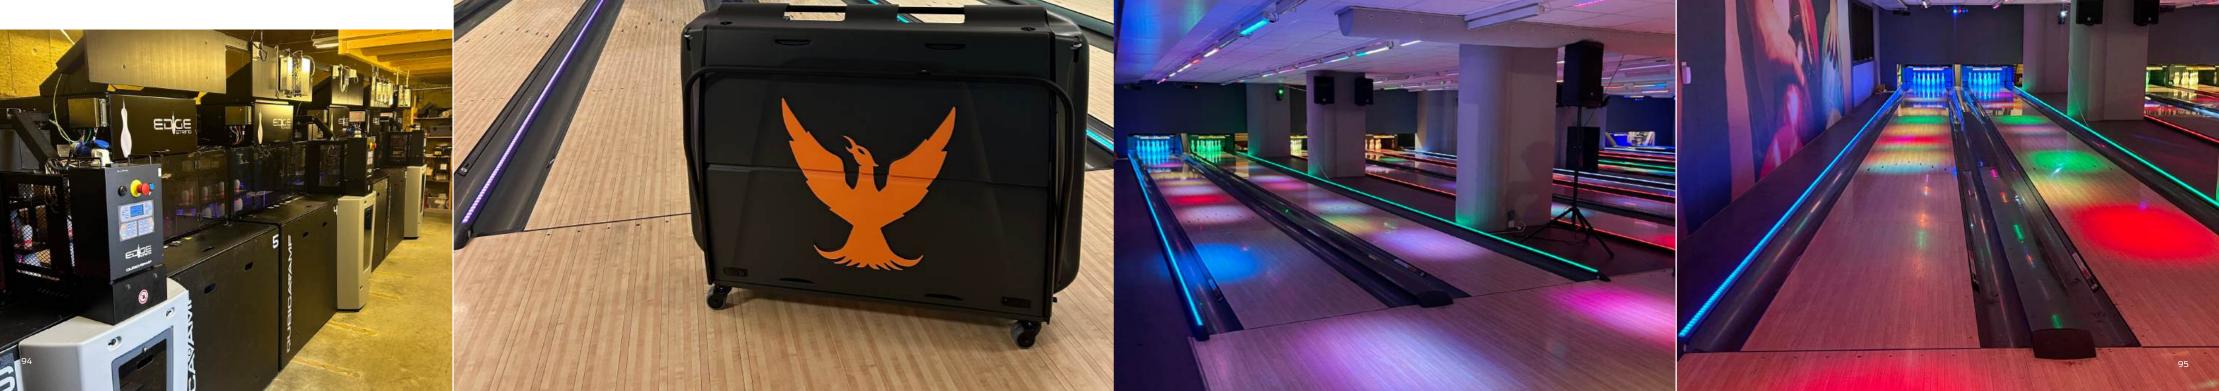

A project, whether it is a new centre or a modernisation, involves a lot of equipment. To give you an idea of the overall picture, this spread shows the figures for equipment we have installed throughout Europe. From ball returns to kilometres of bowling lanes, something we at Bowltech look back on with lots of pride. We are grateful to have been able to do this together with you.

These are figures that we use to keep the bowling world alive. Bowling is our world!

495
LANES WITH SCORING

5.680

PINS WILL BE SET BY OUR
568 PINSPOTTER MACHINES

2.304

BALLS CAN BE STORED ON OUR BALL RETURNS

512 M<sup>2</sup>

282
HYPERBOWLING BUMPERS

**7.625 M**OF NEW LANES

290
LIGHT LUMINAIRES

600

LANES OF MODERNISATIONS