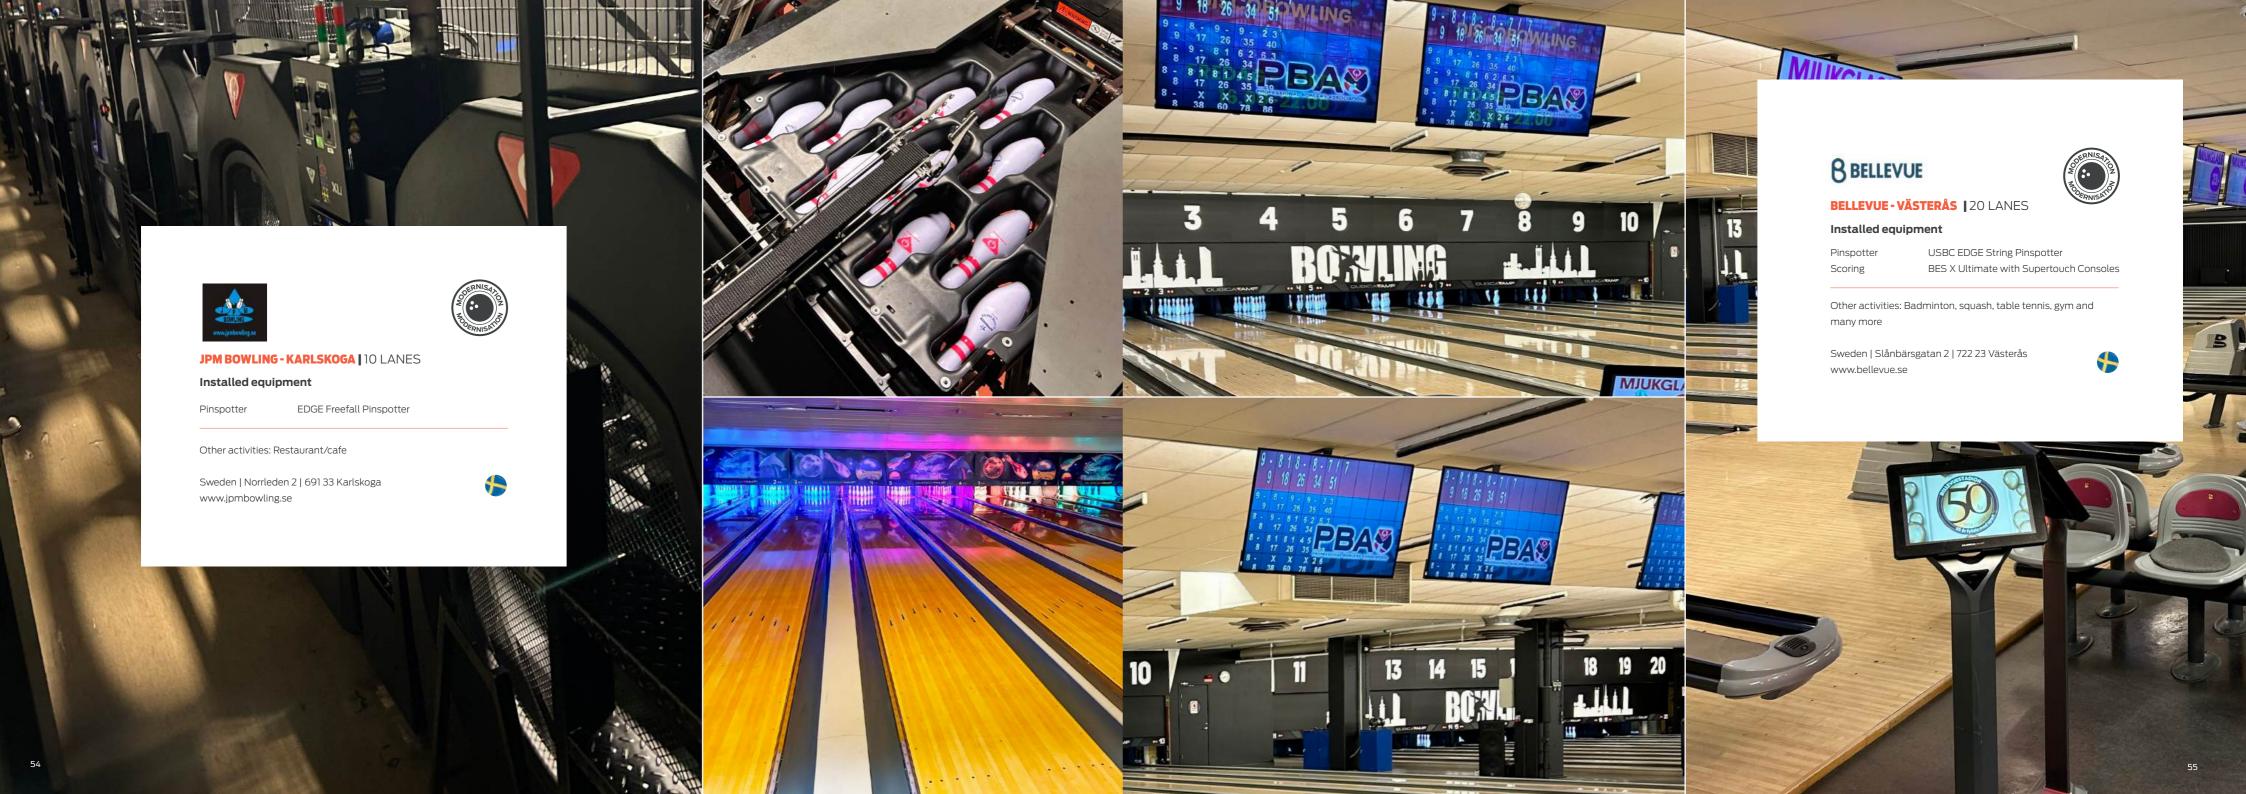

#### säntispark

#### SÄNTISPARK - ST GALLEN | 14 LANES

#### Installed equipment

Pinspotter **EDGE String Pinspotter** 

BES X Ultimate with Supertouch Consoles Scoring

Lanes SPL Select Lanes Hyperbowling on 6 lanes Hyperbowling

Other activities: Wellnes, rope park, and more.

Switserland | Wiesenbachstrasse 9 | 9030 Abtwil www.saentispark-freizeit.ch