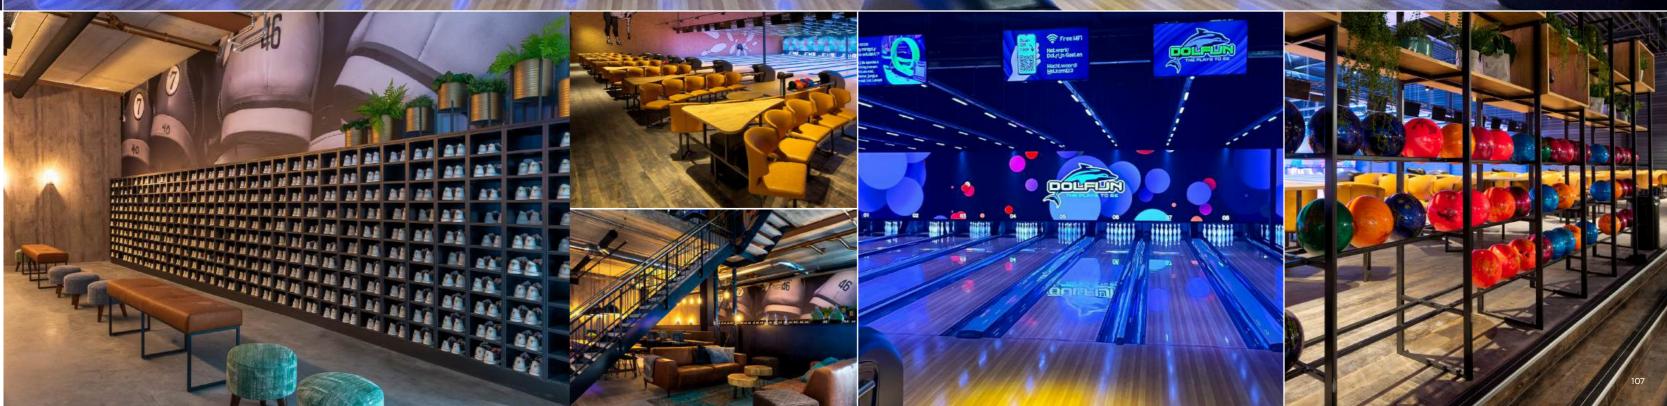

#### **DOLFIJN BOWLING - TILBURG | 24 LANES**

#### Installed equipment

Pinspotter USBC EDGE String Pinspotter

Masking LED Video Wall - by Bowling Media

Other activities: Restaurant, Indoor playground.

Netherlands | Ringbaan Oost 2a | 5013 CA Tilburg www.dolfijn.eu