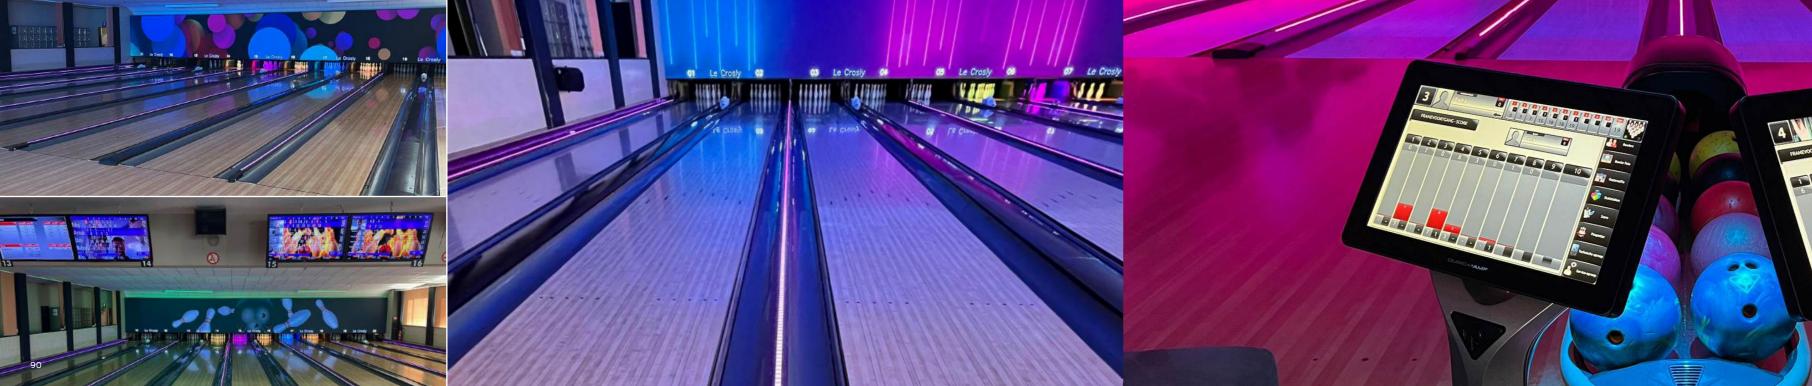

These are figures that we use to keep the bowling world alive. Bowling is our world!

495
LANES WITH SCORING

5.680

PINS WILL BE SET BY OUR
568 PINSPOTTER MACHINES

2.304

BALLS CAN BE STORED ON OUR BALL RETURNS

512 M<sup>2</sup>

282
HYPERBOWLING BUMPERS

**7.625 M**OF NEW LANES

290
LIGHT LUMINAIRES

600

LANES OF MODERNISATIONS