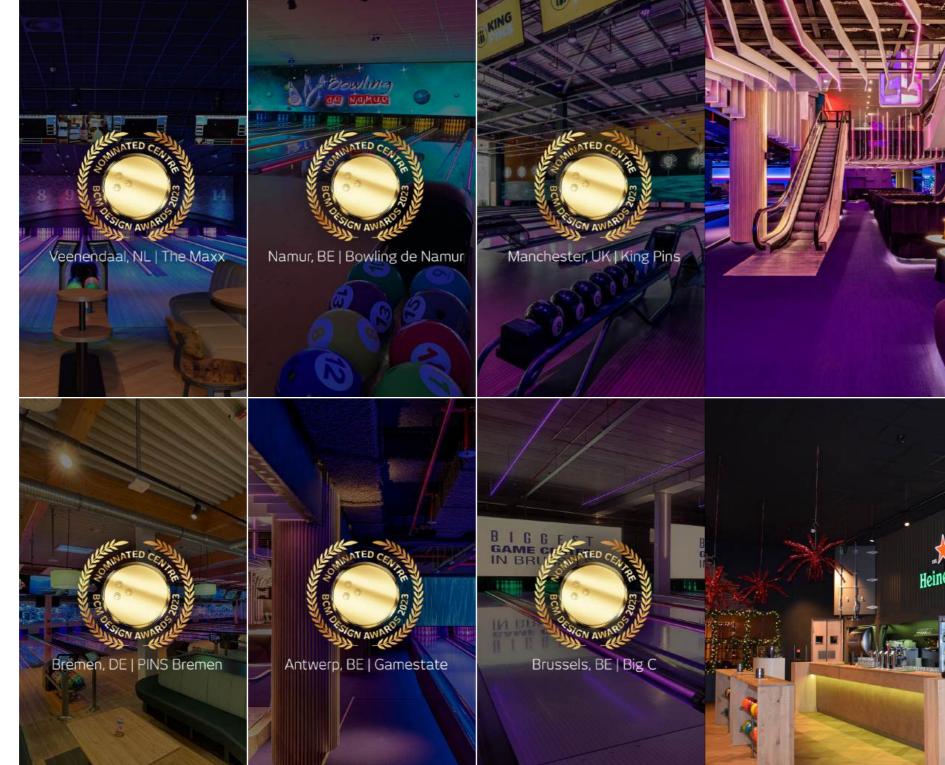

## THE NOMINATED BCM AWARDS CENTERS

Each year, BCM announces its winning centers. Although the nominations are for the year 2023, BCM makes the official announcements the following year. Among many nominees, these six centers were shortlisted for a BCM award.

The BCM Award (Bowling Center Architecture and Design Awards) recognizes excellence through out the world in the bowling industry. These international awards are presented annually in various categories to encourage the construction and modernization of bowling facilities worldwide.

Bowltech is incredibly proud of the bowling centers we have built that were nominated for prestigious awards. These nominations are a wonderful recognition of the hard work, dedication, and collaboration with our clients.

Together, we are shaping the future of bowling!