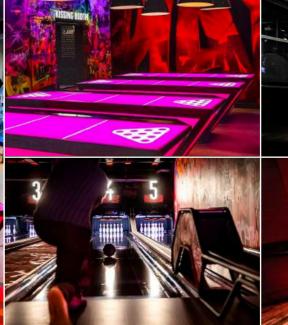

#### THE SMILES - KNOKKE | 24 LANES

#### Installed equipment

Pinspotter EDGE String Pinspotter

Scoring BES X Ultimate with Supertouch Consoles

Masking LED Video Wall - By Bowling Media

Lanes SPL Lanes

Hyperbowling Hyperbowling on all lanes

Ball return Harmony ball returns with lower racks

Other activities: Stone grill, restaurant, karaoke, tag active and pool.

Belgium | Duinenwater 49 | 8300 Knokke

www.thesmiles.be