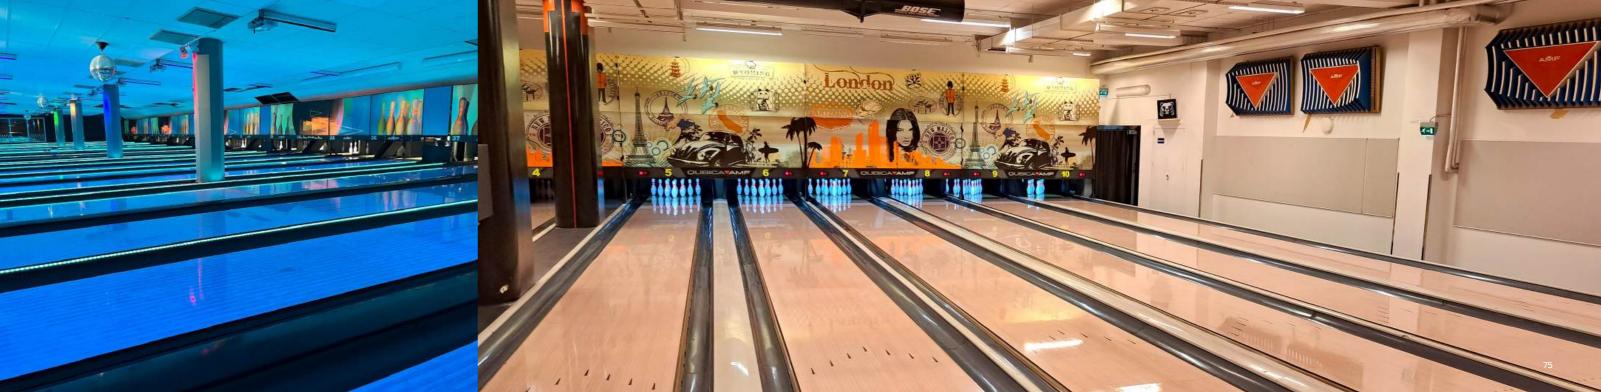

#### SÖDERSLÄTTSHALLEN-TRELLEBORG | 8 LANES

#### Installed equipment

Harmony ball returns

nes SPL lanes

Other activities: Restaurant and arcadehall

Sweden | Klörupsvägen 48 | 231 56 Trelleborg www.lj-bowling.se