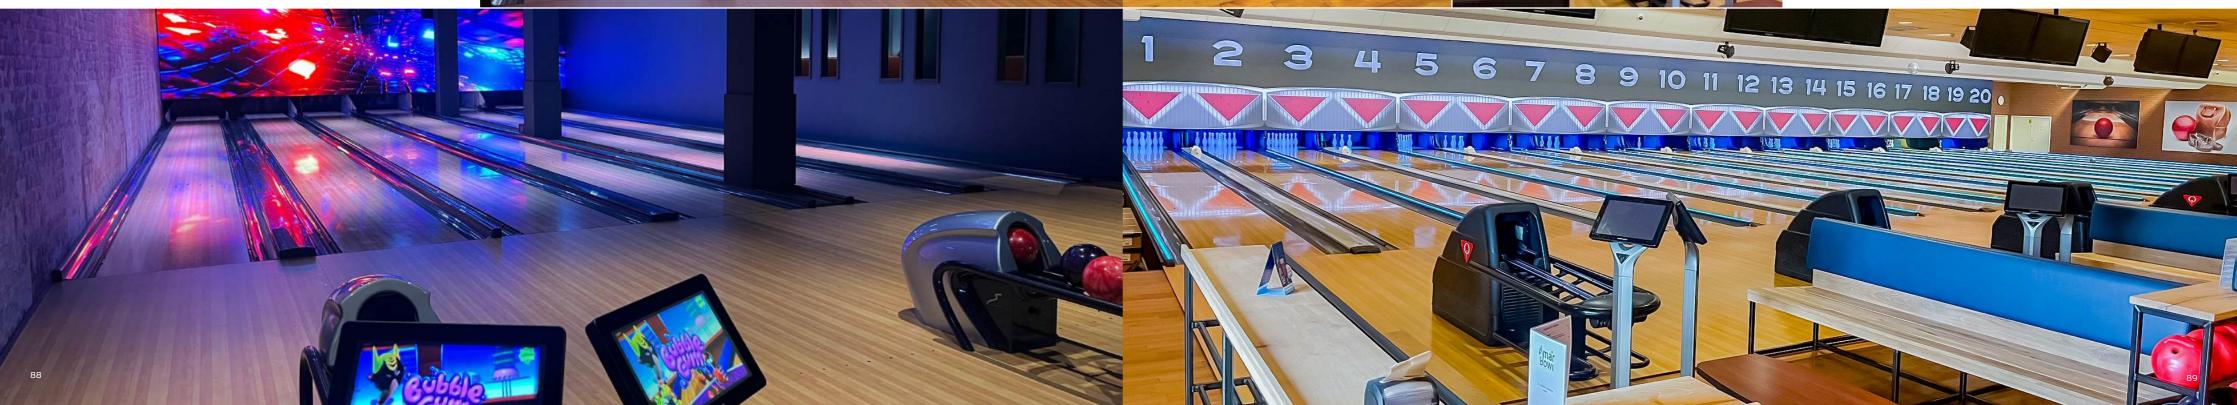

#### **DOLFIJN BOWLING - TILBURG | 24 LANES**

#### Installed equipment

Pinspotter USBC EDGE String Pinspotter

Masking LED Video Wall - by Bowling Media

Other activities: Restaurant, Indoor playground.

Netherlands | Ringbaan Oost 2a | 5013 CA Tilburg www.dolfijn.eu