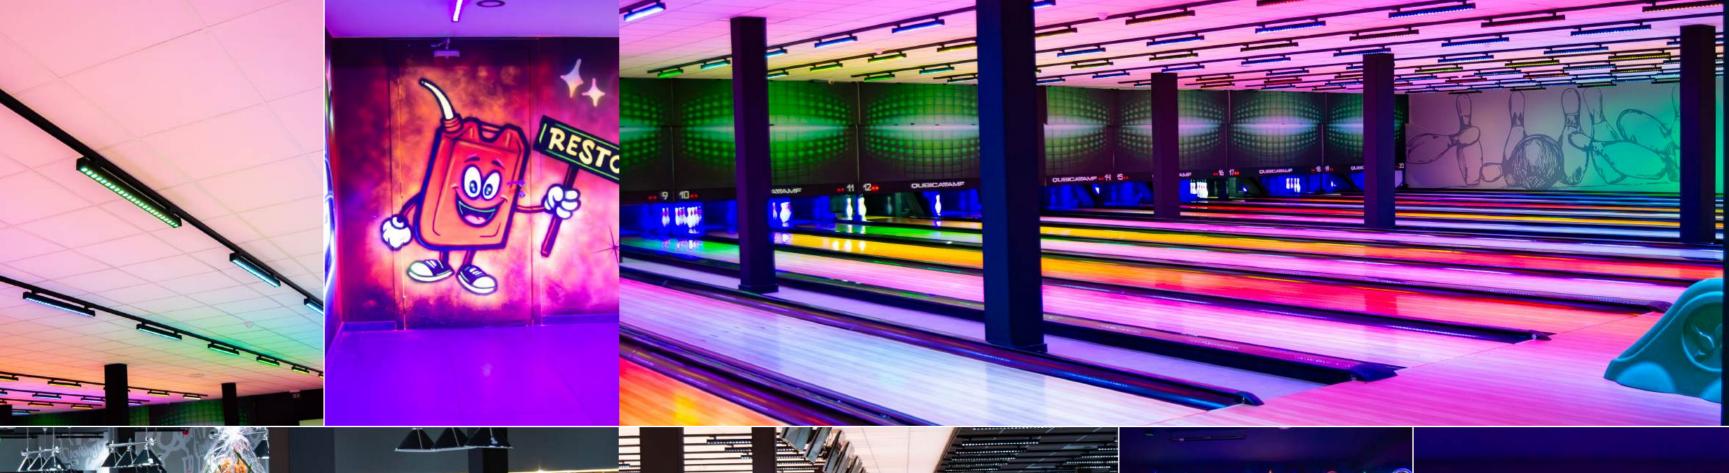

#### THE SMILES - KNOKKE | 24 LANES

#### Installed equipment

Pinspotter EDGE String Pinspotter

Scoring BES X Ultimate with Supertouch Consoles

Masking LED Video Wall - By Bowling Media

Lanes SPL Lanes

Hyperbowling Hyperbowling on all lanes

Ball return Harmony ball returns with lower racks

Other activities: Stone grill, restaurant, karaoke, tag active and pool.

Belgium | Duinenwater 49 | 8300 Knokke

www.thesmiles.be