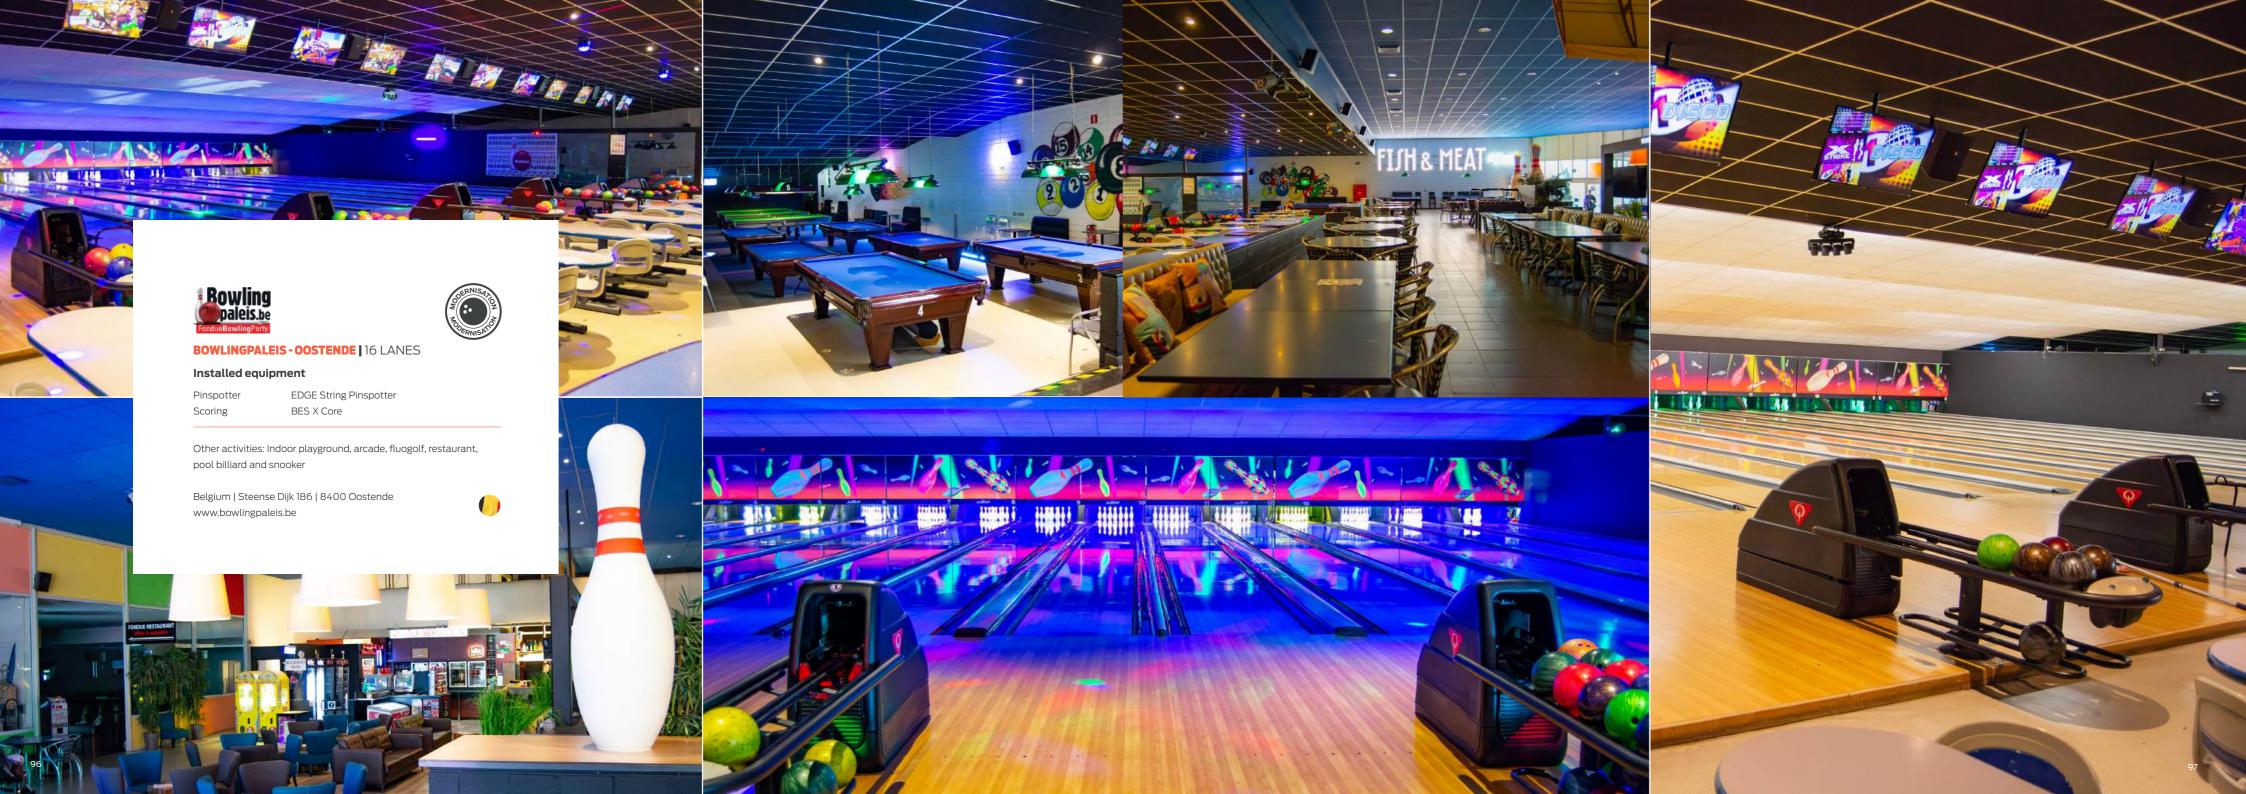

#### THE SMILES - KNOKKE | 24 LANES

#### Installed equipment

Pinspotter EDGE String Pinspotter

Scoring BES X Ultimate with Supertouch Consoles

Masking LED Video Wall - By Bowling Media

Lanes SPL Lanes

Hyperbowling Hyperbowling on all lanes

Ball return Harmony ball returns with lower racks

Other activities: Stone grill, restaurant, karaoke, tag active and pool.

Belgium | Duinenwater 49 | 8300 Knokke

www.thesmiles.be