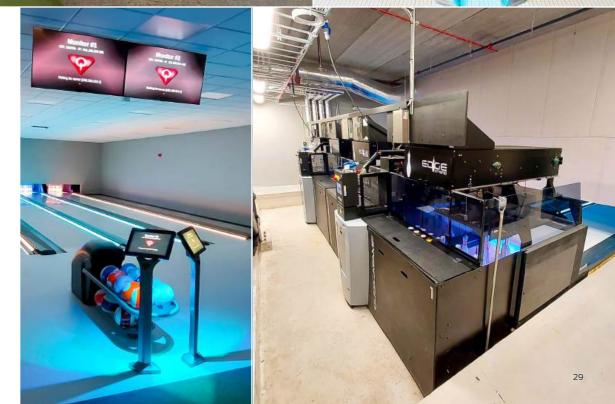

#### PODIUM 19 - MIDDELBURG | 2 LANES

#### Installed equipment

Pinspotter EDGE String Pinspotter

Scoring BES X Ultimate with Supertouch Consoles

Lanes SPL Integra Lanes

Hyperbowling Hyperbowling on all lanes

Ball return Harmony ball returns with lower racks

Other activities: Glowgolf, Prison Island and EscapeBox

Netherlands | Podium 19 | 4337 WV, Middelburg www.podium19.nl