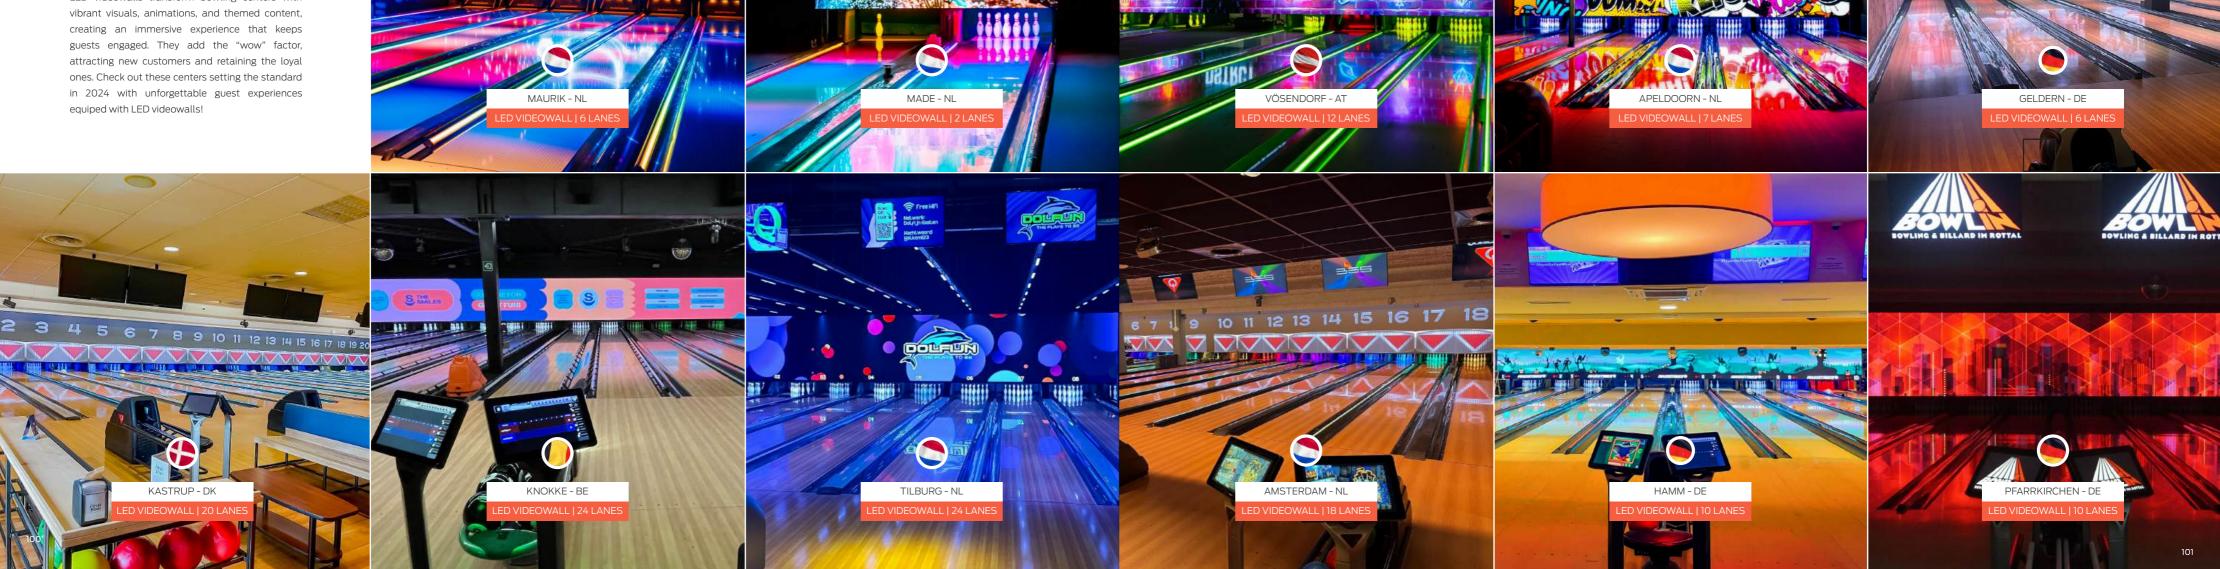

## **SETTING THE WOW-FACTOR** WITH LED VIDEOWALLS

LED videowalls transform bowling centers with