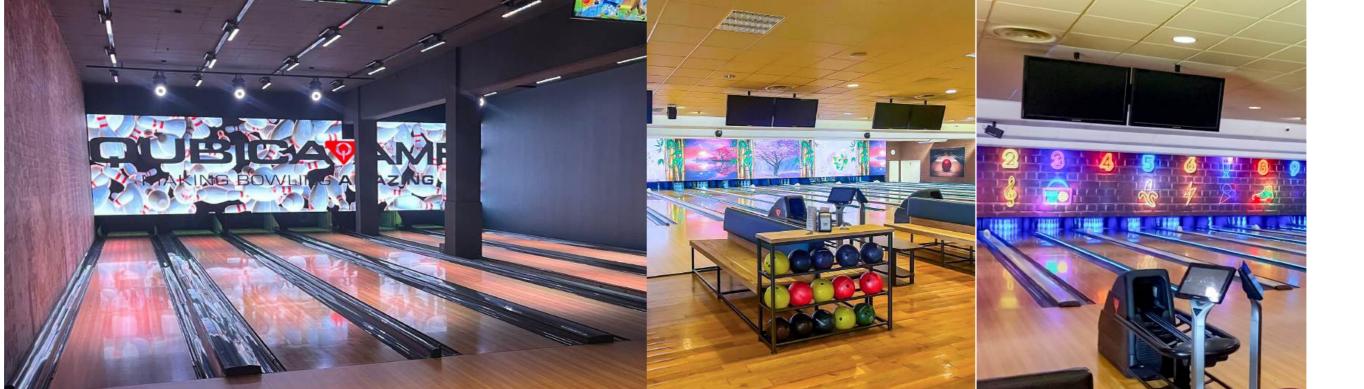

#### UNDERGROUND ENT. CENTER - ALMERE | 12 LANES

#### Installed equipment

Pinspotter EDGE String Pinspotter

BES X Ultimate with Supertouch Consoles

Lanes SPL Boutique Lanes - Integra
Hyperbowling Hyperbowling on all lanes

Ball return Harmony ball returns with lower racks

Masking LED Video Wall - By Bowling Media

Other activities: Karaoke, axe throwing, F1 sim racing, glow in the dark minigolf, darts and more.

Netherlands | Traverse 11 | 1315 TJ Almere www.almereunderground.nl