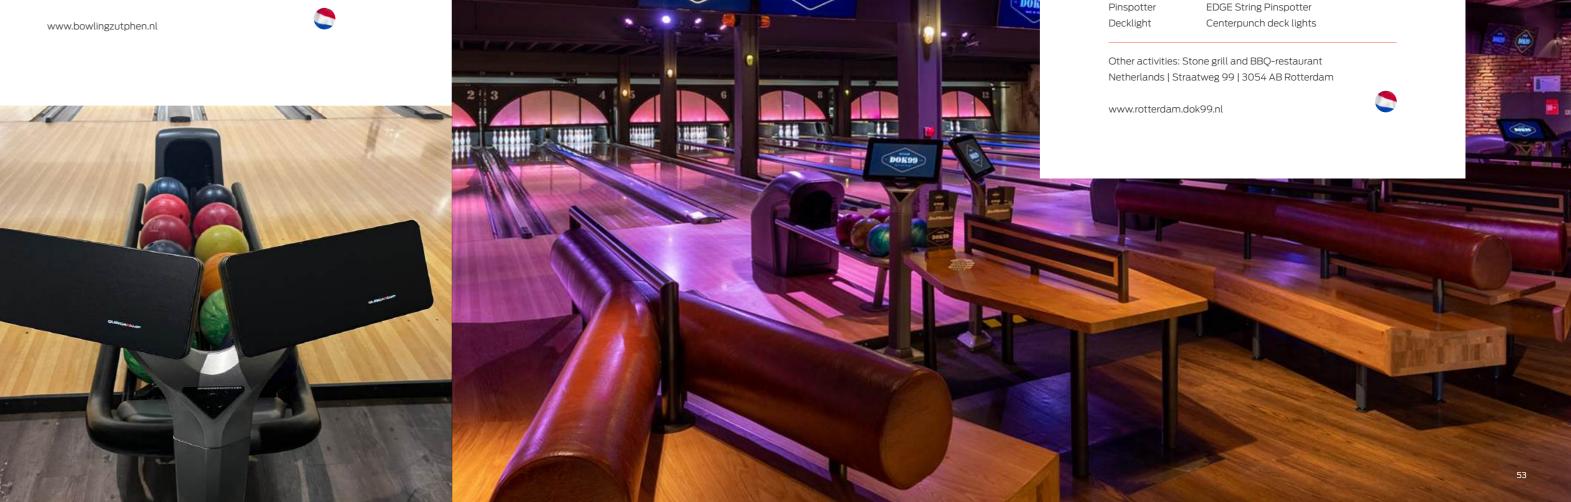

#### FLETCHER HOTELS - ZUTPHEN | 10 LANES

#### Installed equipment

Scoring

BES X Ultimate with Easykey Consoles

Other activities: BBQ-restaurant, bar Netherlands | De Stoven 37 | 7206 AZ Zutphen

#### DOK99 - ROTTERDAM | 12 LANES

#### Installed equipment

EDGE String Pinspotter