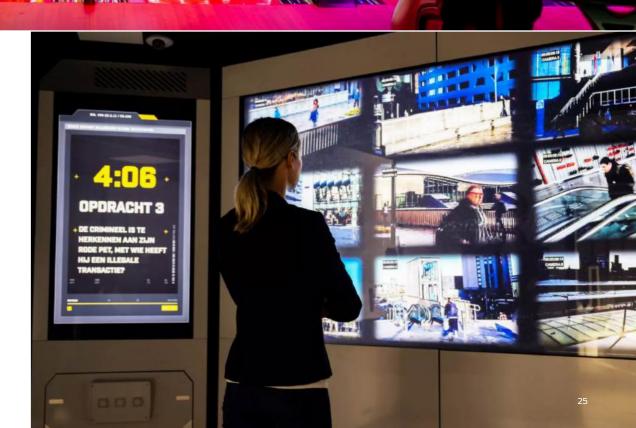

#### ZERO55 - APELDOORN | 7 LANES

#### Installed equipment

Pinspotter ESBC EDGE String Pinspotter

Scoring BES X Ultimate with Supertouch Consoles

Lanes SPL Lanes

Ball return Harmony ball returns with lower racks

Masking LED Video Wall - Neoverse by QubicaAMF

Bumpers Durabowl Automatic bumper system

. . . . .

Other activities: Restaurant, e-karting, lasergame, escaperoom and more.

Netherlands | Kloosterstraat 3 | 7333 NJ Apeldoorn www.zero55.nl/apeldoorn