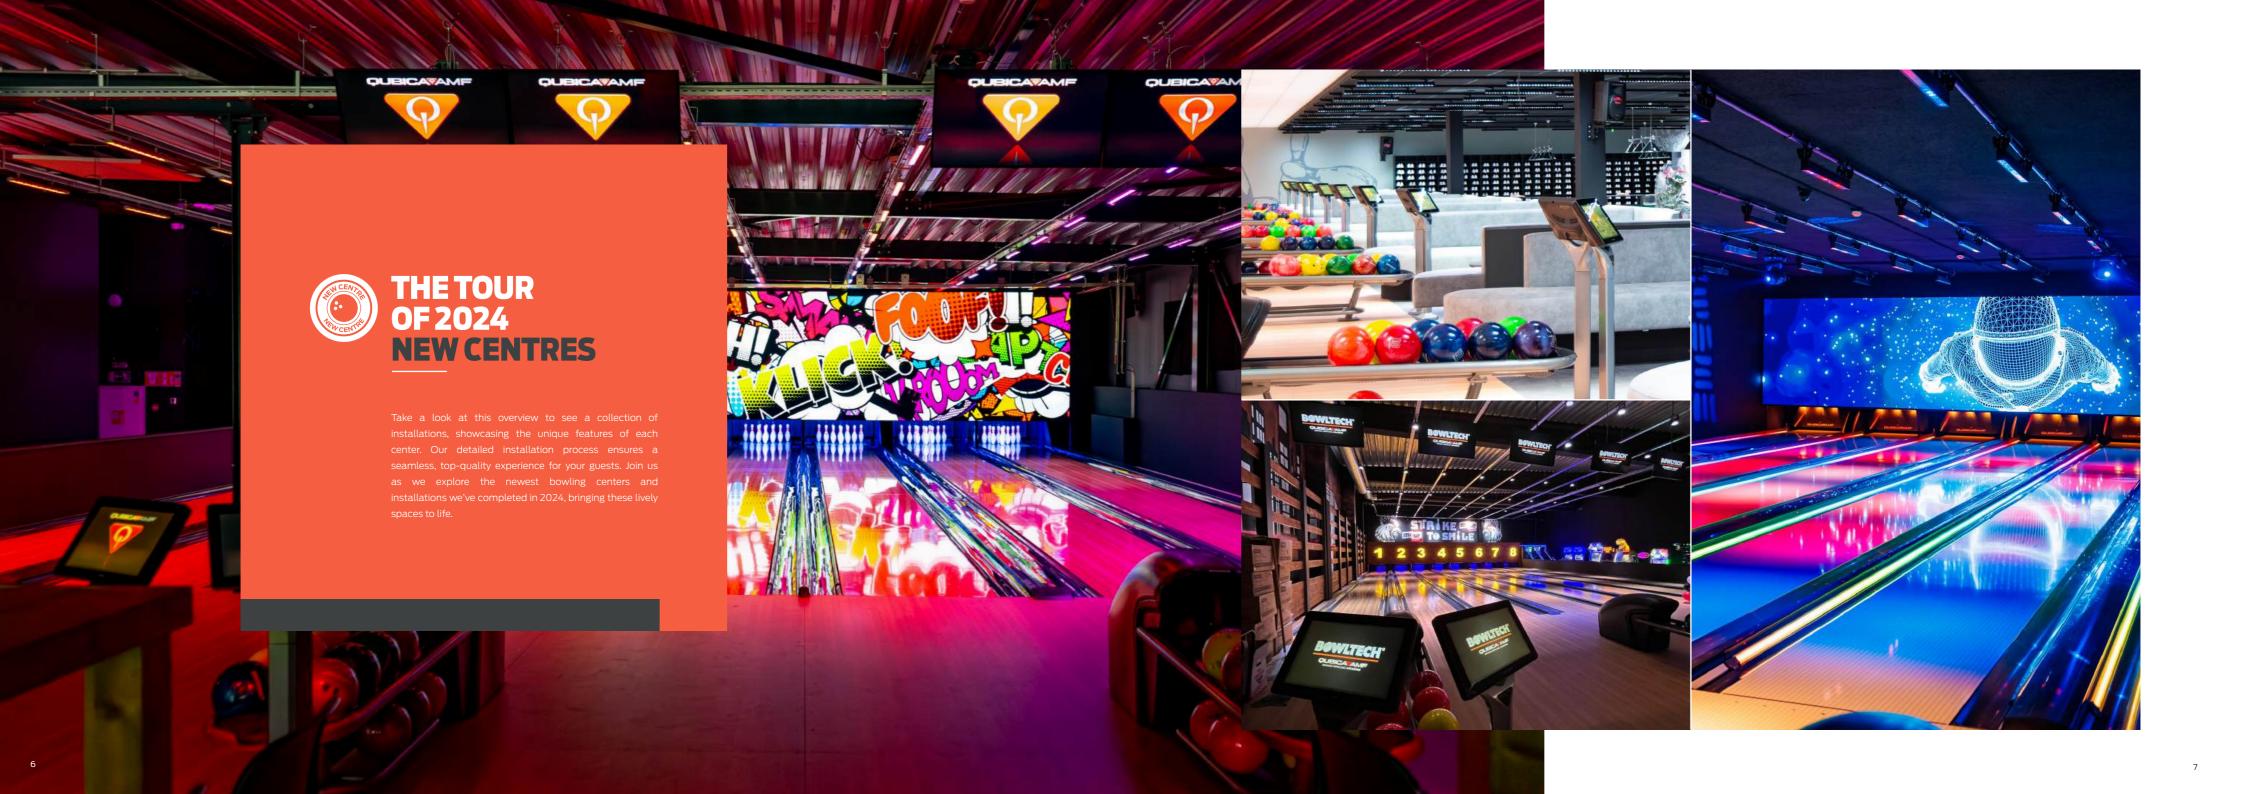

#### A YEAR OF NEW CENTERS AND MODERNISATIONS

Throughout the year, we have had the pleasure of delivering numerous projects. From 192 lanes of new center projects to 600 lanes with modernisations. Contained within this brochure, you can see what we have accomplished in a year.

A project, whether it is a new centre or a modernisation, involves a lot of equipment. To give you an idea of the overall picture, this spread shows the figures for equipment we have installed throughout Europe. From ball returns to kilometres of bowling lanes, something we at Bowltech look back on with lots of pride. We are grateful to have been able to do this together with you.