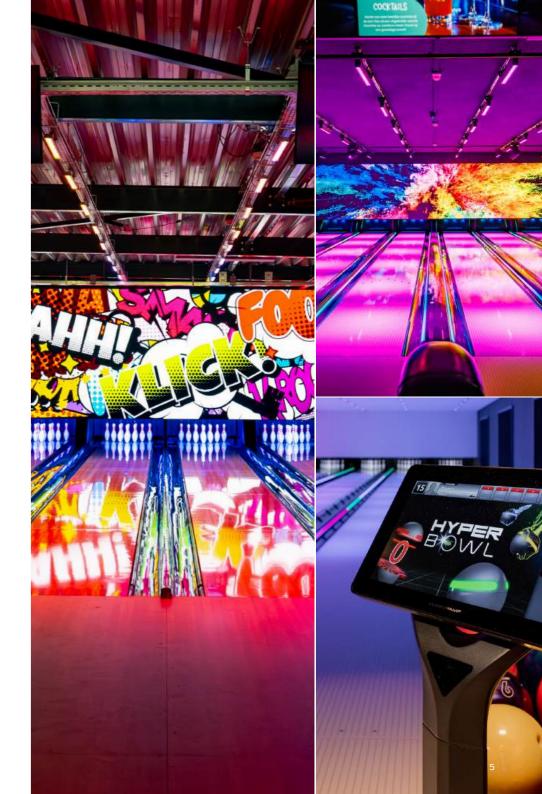

#### THE SMILES - KNOKKE | 24 LANES

#### Installed equipment

Pinspotter EDGE String Pinspotter

Scoring BES X Ultimate with Supertouch Consoles

Masking LED Video Wall - By Bowling Media

Lanes SPL Lanes

Hyperbowling Hyperbowling on all lanes

Ball return Harmony ball returns with lower racks

Other activities: Stone grill, restaurant, karaoke, tag active and pool.

Belgium | Duinenwater 49 | 8300 Knokke

www.thesmiles.be