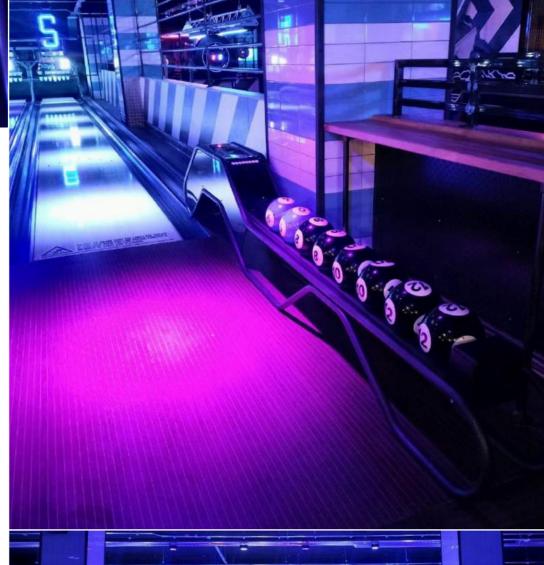

#### ZERO55 - APELDOORN | 7 LANES

#### Installed equipment

Pinspotter ESBC EDGE String Pinspotter

Scoring BES X Ultimate with Supertouch Consoles

Lanes SPL Lanes

Ball return Harmony ball returns with lower racks

Masking LED Video Wall - Neoverse by QubicaAMF

Bumpers Durabowl Automatic bumper system

. . . . .

Other activities: Restaurant, e-karting, lasergame, escaperoom and more.

Netherlands | Kloosterstraat 3 | 7333 NJ Apeldoorn www.zero55.nl/apeldoorn