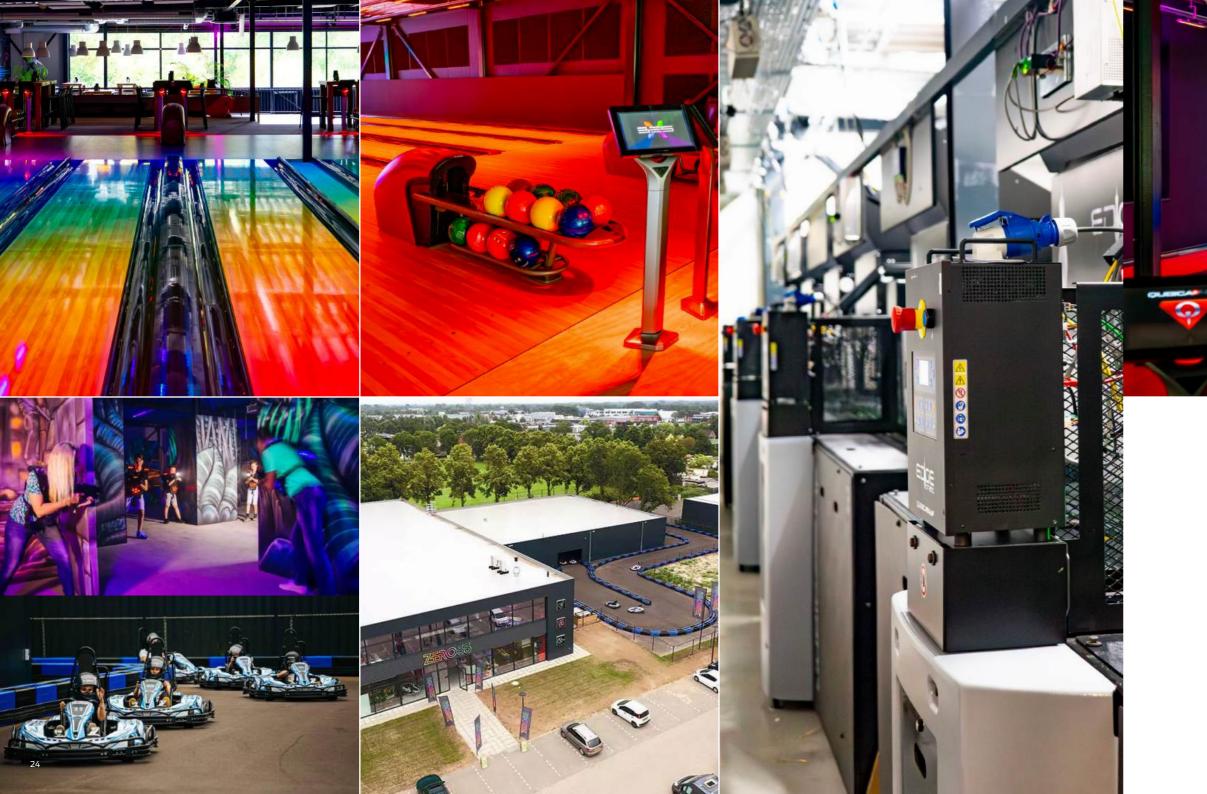

#### ZERO55 - APELDOORN | 7 LANES

#### Installed equipment

Pinspotter ESBC EDGE String Pinspotter

Scoring BES X Ultimate with Supertouch Consoles

Lanes SPL Lanes

Ball return Harmony ball returns with lower racks

Masking LED Video Wall - Neoverse by QubicaAMF

Bumpers Durabowl Automatic bumper system

. . . . .

Other activities: Restaurant, e-karting, lasergame, escaperoom and more.

Netherlands | Kloosterstraat 3 | 7333 NJ Apeldoorn www.zero55.nl/apeldoorn