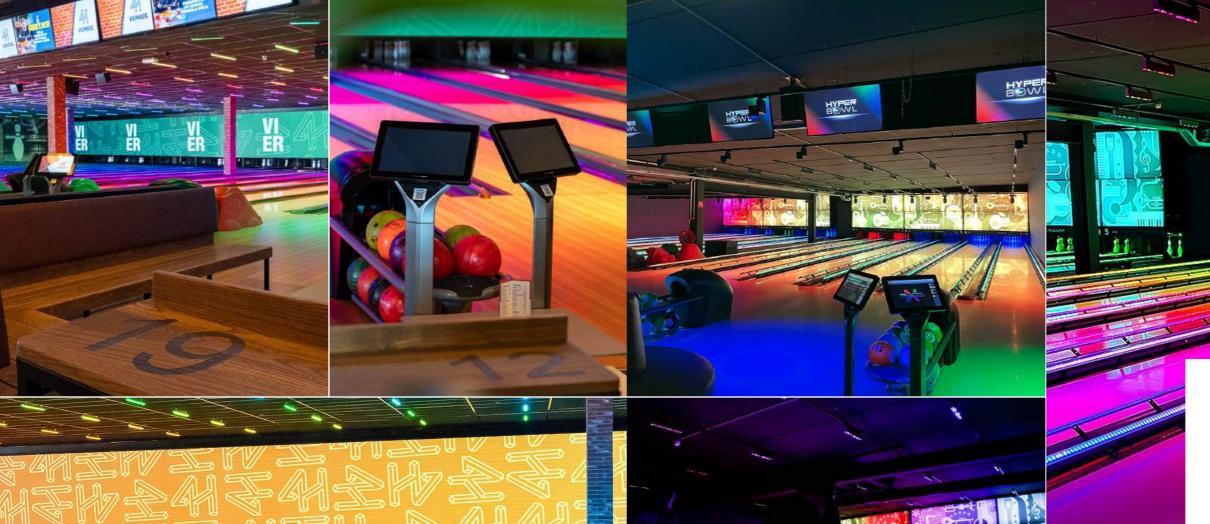

#### VIERHOOG - EINDHOVEN | 26 LANES

#### Installed equipment

USBC EDGE String Pinspotter Pinspotter

BES X Ultimate with Supertouch Consoles Scoring

Lanes SPL Boutique Lanes - White

Durabowl Automatic bumper system Bumpers Harmony ball returns with lower racks Ball return LED Video Wall - By Bowling Media Masking

Other activities: Table grill, restaurant

Netherlands | Vijfkamplaan 6-A | 5624 EB Eindhoven www.vierhoogeindhoven.nl