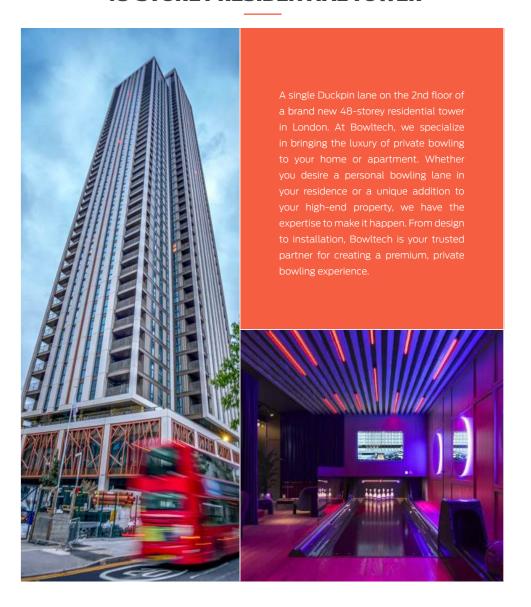

a private bowling project be something for you? Imagine an exclusive bowling experience, completely tailored to your needs, in the intimate setting of your own home, vacation property, or business location. It brings relaxation and entertainment together in a unique way, perfectly customized to your desires and style. Whether it's a full bowling alley in your basement or a high-end installation for private use, we discreetly turn dreams into reality.

Although we are often unable to share these projects due to their exclusivity, we want to highlight how special and innovative Top Secret Bowling can be. We remain in the background on this subject, but the result is always a spectacular piece of bespoke work that exceeds expectations.



### PRIVATE BOWLING IN A 48-STOREY RESIDENTIAL TOWER











#### **BUULSE BOWLING - OLEN |** 10 LANES

#### Installed equipment

Pinspotter EDGE String Pinspotter

Scoring BES X Ultimate with Supertouch Consoles

Lanes SPL Boutique Lanes - White

Ball return Harmony ball returns with lower racks
Bumpers Durabowl Automatic bumper system

Other activities: Restaurant, Indoor playground.

Belgium | Puntstraat 7a | 2250 Olen

www.buulse.be









#### STRIKEE'S - BREMEN | 24 LANES

#### Installed equipment

Bumpers Durabowl Automatic bumper system

Pinspotter USBC EDGE String Pinspotter

Scoring BES X Ultimate with Supertouch Consoles

Other activities: Darts, mini bowling, multibal, biljard and bullriding

Germany | Hans-Bredow-Straße 9 | 28307 Bremen www.strikees.de









#### VIERHOOG - EINDHOVEN | 26 LANES

#### Installed equipment