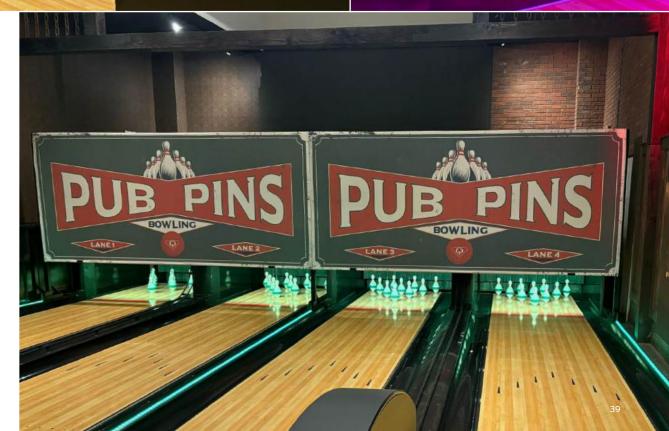

#### UNDERGROUND ENT. CENTER - ALMERE | 12 LANES

#### Installed equipment

Pinspotter EDGE String Pinspotter

BES X Ultimate with Supertouch Consoles

Lanes SPL Boutique Lanes - Integra
Hyperbowling Hyperbowling on all lanes

Ball return Harmony ball returns with lower racks

Masking LED Video Wall - By Bowling Media

Other activities: Karaoke, axe throwing, F1 sim racing, glow in the dark minigolf, darts and more.

Netherlands | Traverse 11 | 1315 TJ Almere www.almereunderground.nl