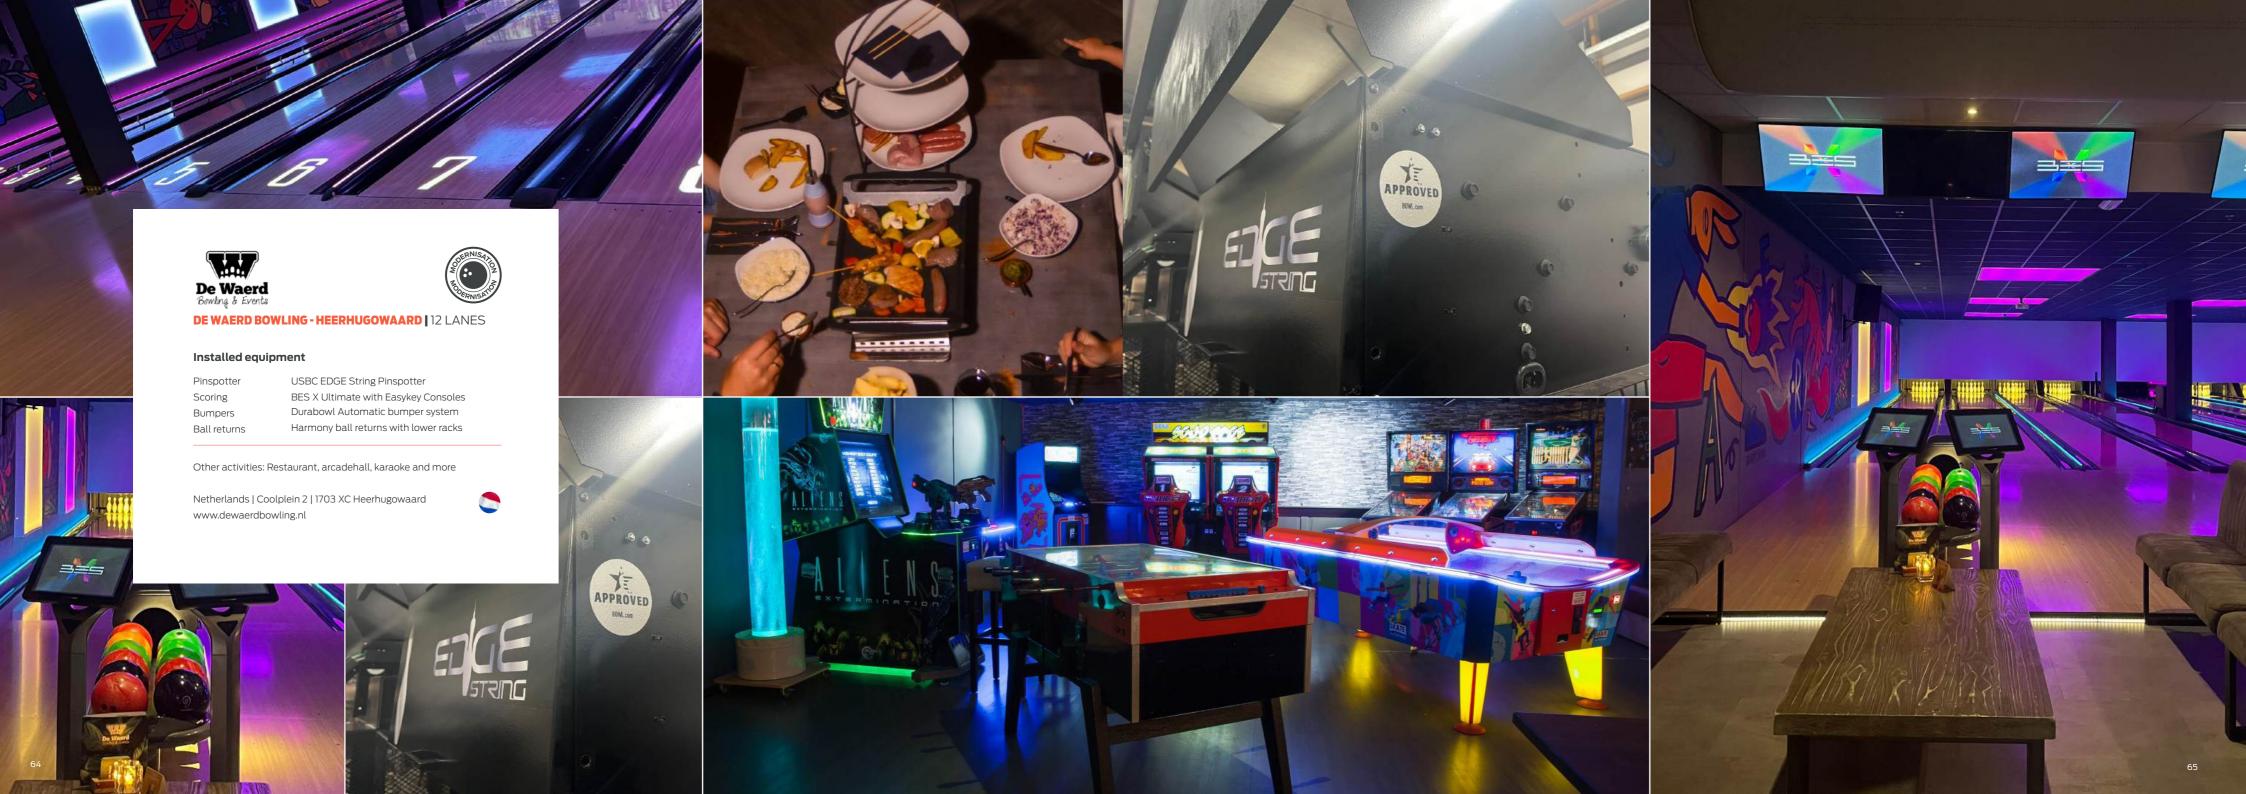

#### PINS BREMEN - BREMEN | 20 LANES

#### Installed equipment

Pinspotter EDGE String Pinspotter

Scoring BES X Ultimate with supertouch consoles

Lanes SPL Lanes

Hyperbowling Hyperbowling on all lanes

Ball return Harmony ball returns with lower racks

Lighting By Moresenz Lighting

Furniture By Satelliet

Other activities: Restaurant and arcade games.

Germany | Schragestraße 5e | 28239 Bremen www.pins-bremen.de