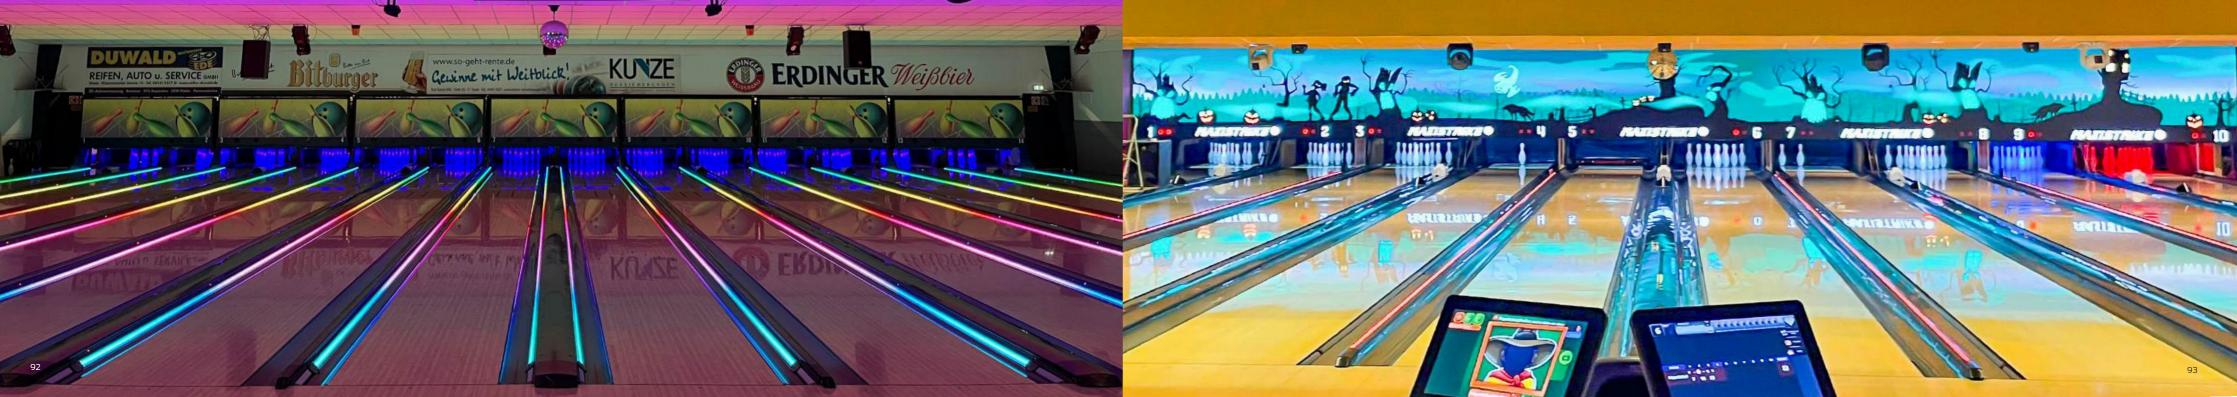

#### MAXISTRIKE-HAMM | 10 LANES

#### Installed equipment

Masking LED Video Wall - Neoverse by QubicaAMF

Other activities: Launch corner

Germany | Karl-Koßmann-Str. 1 | 59071 Hamm www.maxistrike.de