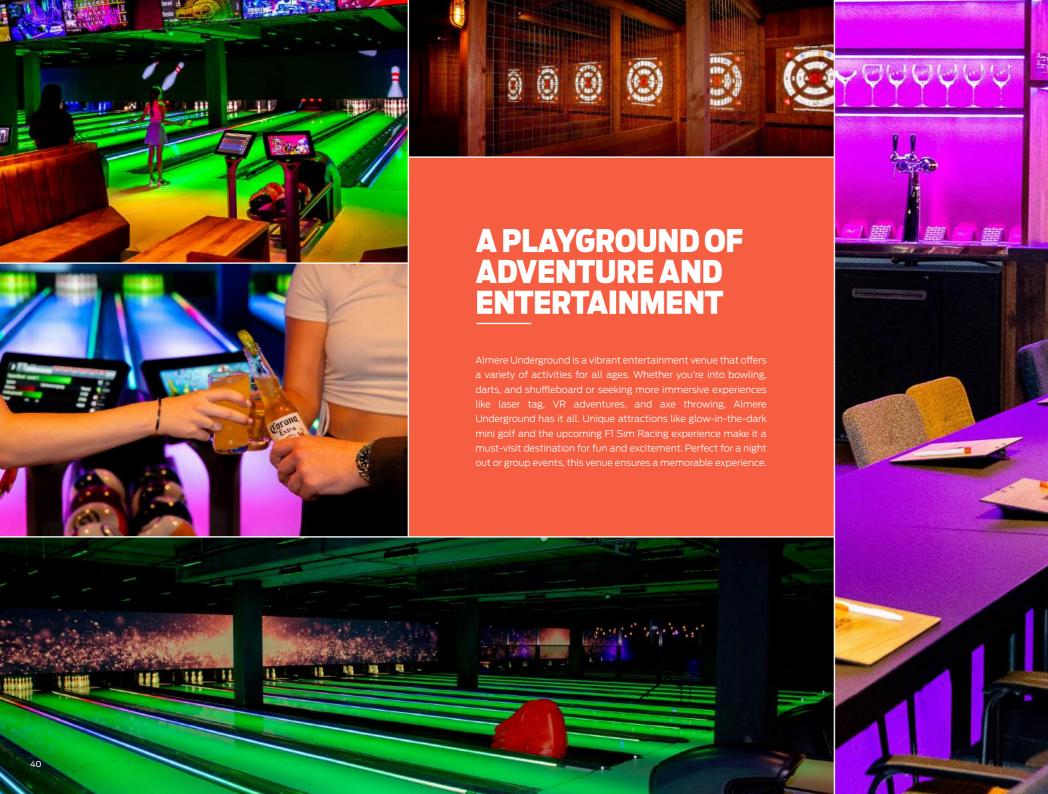

#### UNDERGROUND ENT. CENTER - ALMERE | 12 LANES

#### Installed equipment

Pinspotter EDGE String Pinspotter

BES X Ultimate with Supertouch Consoles

Lanes SPL Boutique Lanes - Integra
Hyperbowling Hyperbowling on all lanes

Ball return Harmony ball returns with lower racks

Masking LED Video Wall - By Bowling Media

Other activities: Karaoke, axe throwing, F1 sim racing, glow in the dark minigolf, darts and more.

Netherlands | Traverse 11 | 1315 TJ Almere www.almereunderground.nl