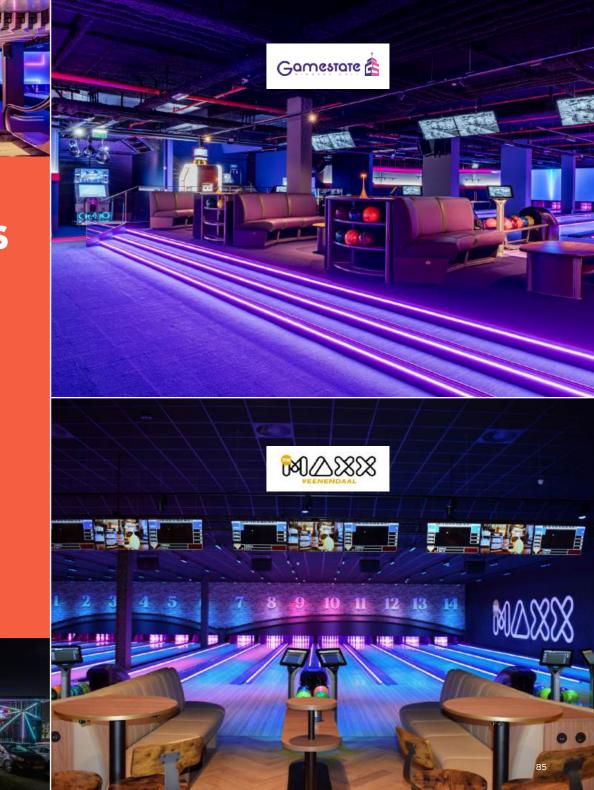

# TWO CENTERS HONORED WITH THE BCM AWARDS

Bowltech is proud to have not one, but two bowling centers that have won BCM Awards! This recognition confirms our commitment to quality and innovation. Together, we are building a successful future for the bowling industry!

On the upperhalf of this page we have the winner: **Gamestate - Antwerpen** 

On the underhalf of this page we have the winner: **The Maxx - Veenendaal** 