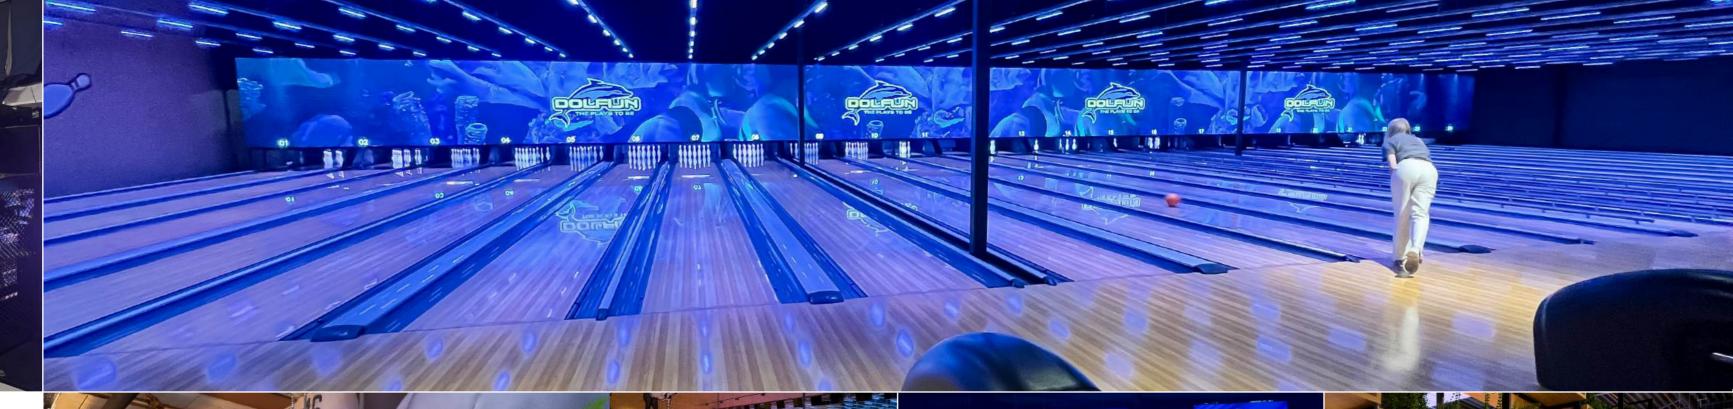

#### **DOLFIJN BOWLING - TILBURG | 24 LANES**

#### Installed equipment

Pinspotter USBC EDGE String Pinspotter

Masking LED Video Wall - by Bowling Media

Other activities: Restaurant, Indoor playground.

Netherlands | Ringbaan Oost 2a | 5013 CA Tilburg www.dolfijn.eu