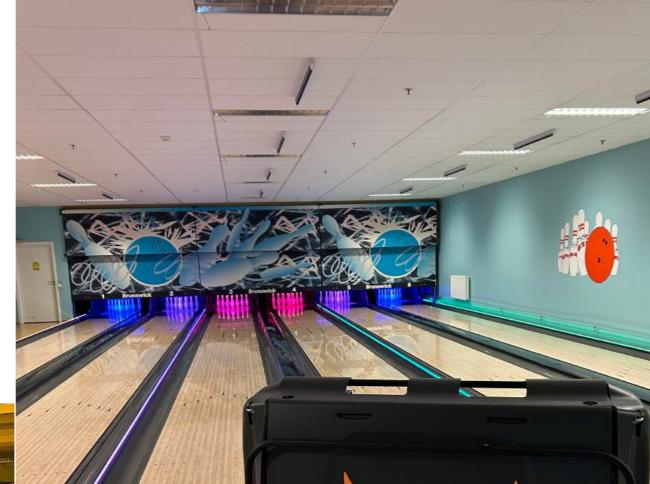

#### PINS BREMEN - BREMEN | 20 LANES

#### Installed equipment

Pinspotter EDGE String Pinspotter

Scoring BES X Ultimate with supertouch consoles

Lanes SPL Lanes

Hyperbowling Hyperbowling on all lanes

Ball return Harmony ball returns with lower racks

Lighting By Moresenz Lighting

Furniture By Satelliet

Other activities: Restaurant and arcade games.

Germany | Schragestraße 5e | 28239 Bremen www.pins-bremen.de