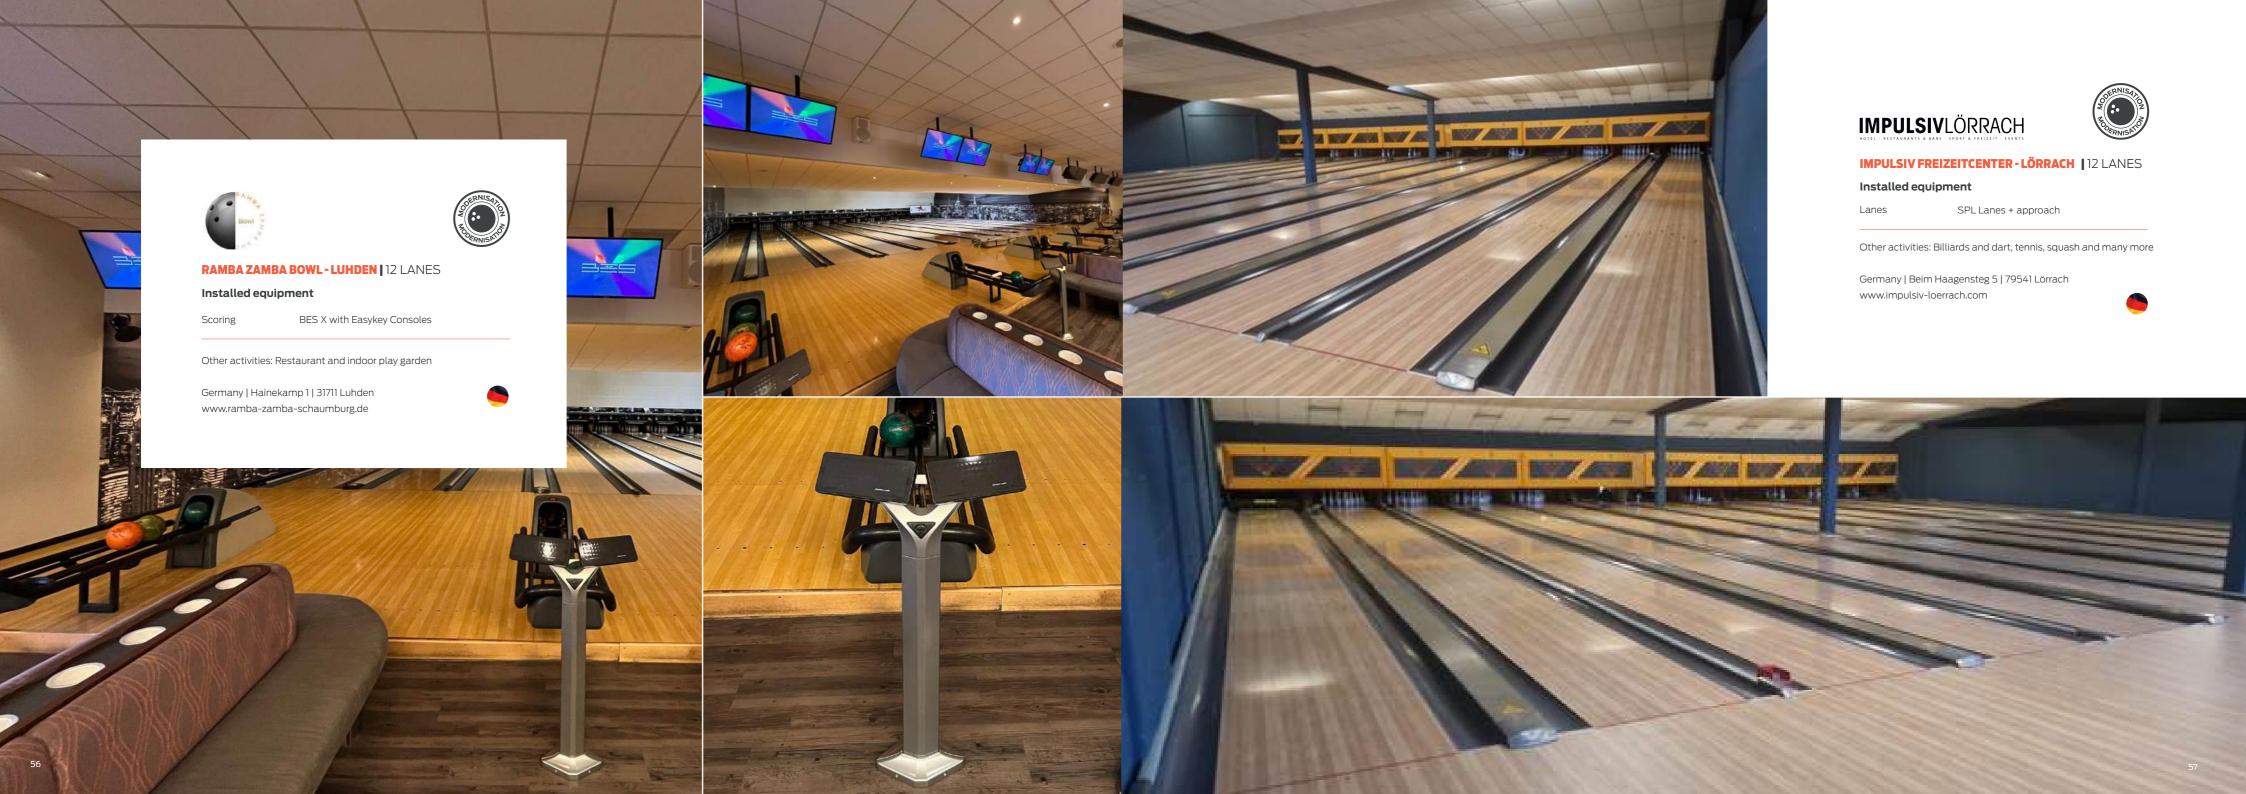

#### PARASKE BOWLING - LA LOUVIERE | 10 LANES

Installed equipment

Pinspotter EDGE String Pinspotter

Other activities: Arcade, pool billiard and snooker.

Belgium | Rue de la Déportation 73 | 7100 La Louvière www.paraskebowl.com

#### BOWLING CENTER PFARRKIRCHEN - PFARRKIRCHEN 1 10 LANES

#### Installed equipment

Pinspotter EDGE String Pinspotter

Scoring BES X Ultimate with Supertouch Consoles

Capping Cappings and coverboards

Masking LED Video Wall - Neoverse by QubicaAMF

Other activities: Restaurant

Germany | Bahnweg 11a, | 84347 Pfarrkirchen www.bowlin.de