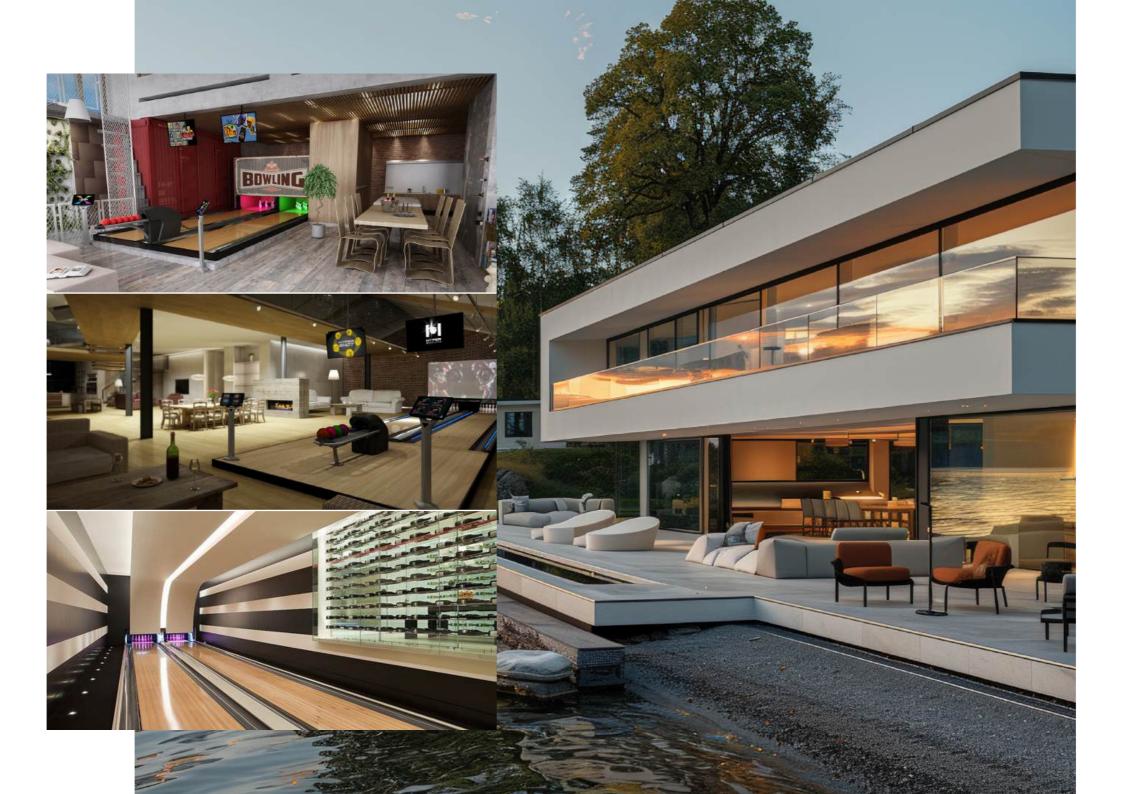

# TOP SECRET BOWLING: YOUR PERSONAL, CUSTOM-MADE EXPERIENCE

At Bowltech, we don't just work on the most impressive commercial bowling centers, but also on private projects that often remain invisible to the outside world. Private Bowling is a special aspect of our work, a project line that isn't shared often but represents a beautiful, ongoing process behind the scenes.

Why could a private bowling project be something for you? Imagine an exclusive bowling experience, completely tailored to your needs, in the intimate setting of your own home, vacation property, or business location. It brings relaxation and entertainment together in a unique way, perfectly customized to your desires and style. Whether it's a full bowling alley in your basement or a high-end installation for private use, we discreetly turn dreams into reality.

Although we are often unable to share these projects due to their exclusivity, we want to highlight how special and innovative Top Secret Bowling can be. We remain in the background on this subject, but the result is always a spectacular piece of bespoke work that exceeds expectations.