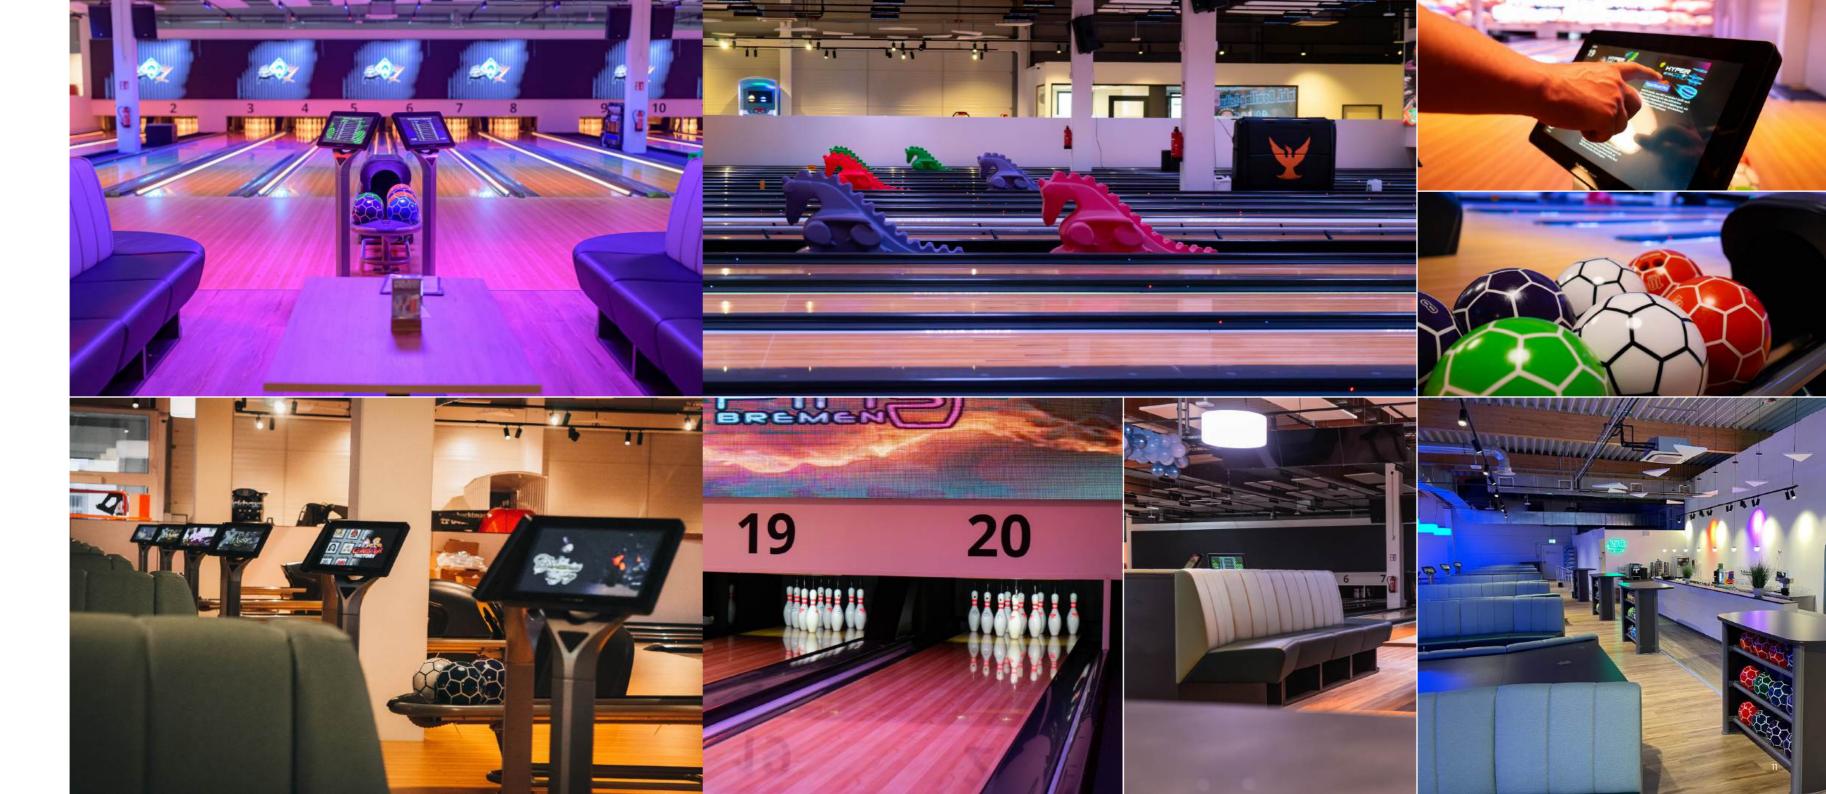

#### A YEAR OF NEW CENTERS AND MODERNISATIONS

Throughout the year, we have had the pleasure of delivering numerous projects. From 192 lanes of new center projects to 600 lanes with modernisations. Contained within this brochure, you can see what we have accomplished in a year.

A project, whether it is a new centre or a modernisation, involves a lot of equipment. To give you an idea of the overall picture, this spread shows the figures for equipment we have installed throughout Europe. From ball returns to kilometres of bowling lanes, something we at Bowltech look back on with lots of pride. We are grateful to have been able to do this together with you.

These are figures that we use to keep the bowling world alive. Bowling is our world!

495
LANES WITH SCORING

5.680

PINS WILL BE SET BY OUR
568 PINSPOTTER MACHINES

2.304

BALLS CAN BE STORED ON OUR BALL RETURNS

512 M<sup>2</sup>

282
HYPERBOWLING BUMPERS

**7.625 M**OF NEW LANES

290
LIGHT LUMINAIRES

600

LANES OF MODERNISATIONS