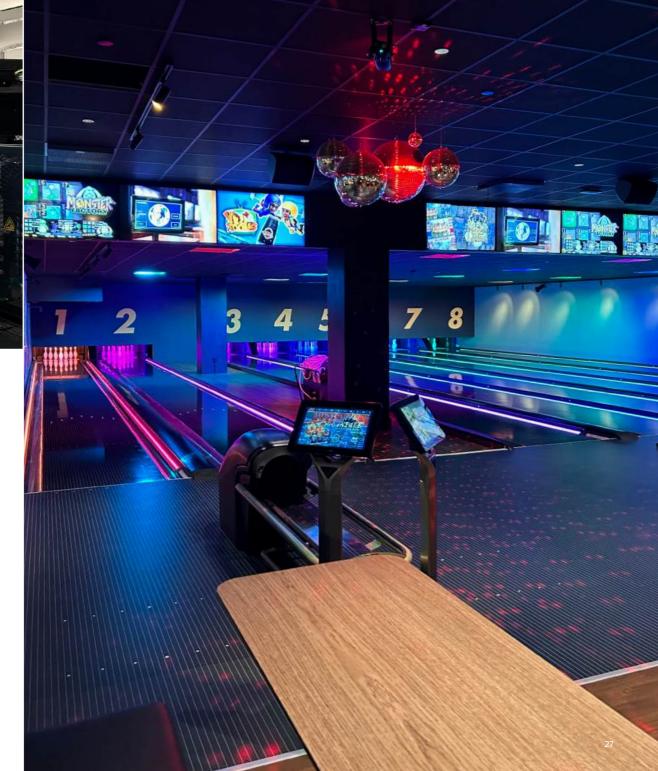

#### THE SMILES - KNOKKE | 24 LANES

#### Installed equipment

Pinspotter EDGE String Pinspotter

Scoring BES X Ultimate with Supertouch Consoles

Masking LED Video Wall - By Bowling Media

Lanes SPL Lanes

Hyperbowling Hyperbowling on all lanes

Ball return Harmony ball returns with lower racks

Other activities: Stone grill, restaurant, karaoke, tag active and pool.

Belgium | Duinenwater 49 | 8300 Knokke

www.thesmiles.be