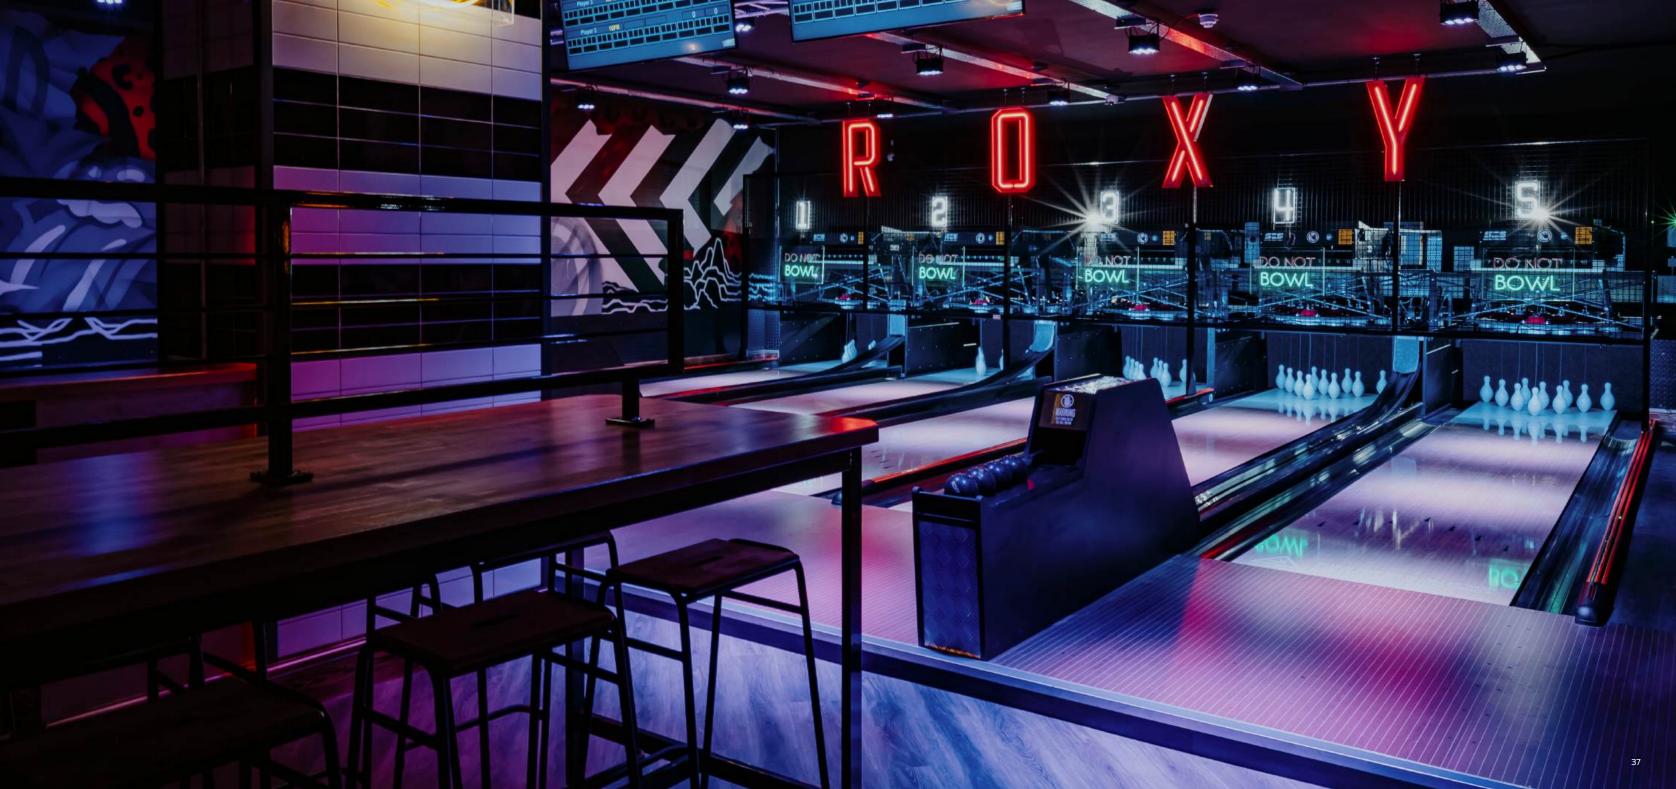

#### ROXY LANES - NOTTINGHAM | 10 LANES

#### Installed equipment

SES pinsetters Pinspotter

Steltronic Focus Scoring System 300 lanes Lanes Albhorn ball returns

Other activities: Pool, batting cage, basketball, beer pong, curling, darts and many more.

United Kingdom | 12 Bottle Lane | Nottingham NG1 2HL www.roxyleisure.co.uk