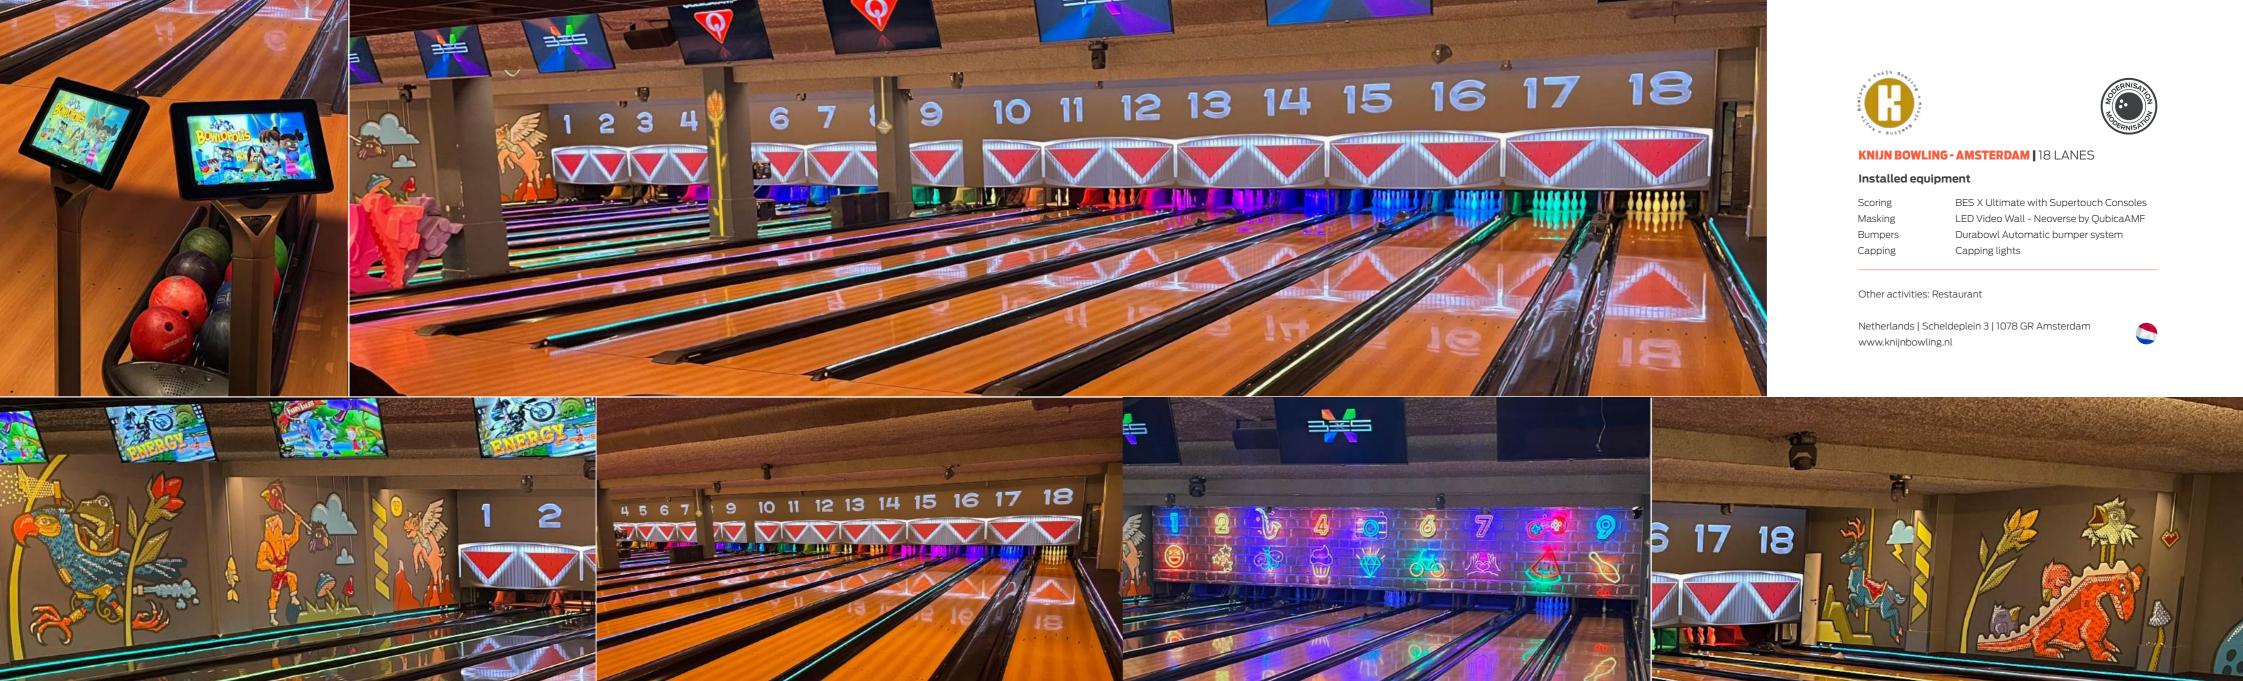

#### THE SMILES - KNOKKE | 24 LANES

#### Installed equipment

Pinspotter EDGE String Pinspotter

Scoring BES X Ultimate with Supertouch Consoles

Masking LED Video Wall - By Bowling Media

Lanes SPL Lanes

Hyperbowling Hyperbowling on all lanes

Ball return Harmony ball returns with lower racks

Other activities: Stone grill, restaurant, karaoke, tag active and pool.

Belgium | Duinenwater 49 | 8300 Knokke

www.thesmiles.be