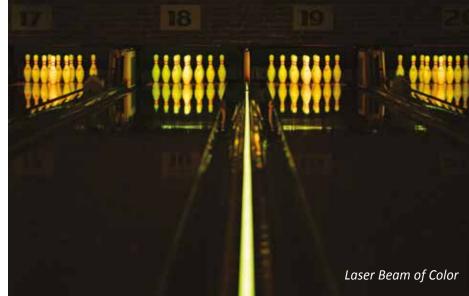

### A More Impactful Experience

The CenterPunch Capping Light is the most visually impactful capping light system you can get for your center.

**EXCLUSIVE** Laser Beam of Color – Over 500 full color LEDs per run of lights illuminate a custom design light diffuser, producing a vivid beam of color that is sure to impress guests.

**EXCLUSIVE 180-Degree Viewing** – The light diffuser extends above the capping surface and illuminates, making it visible across all lanes. The WOW factor created extends across the center.