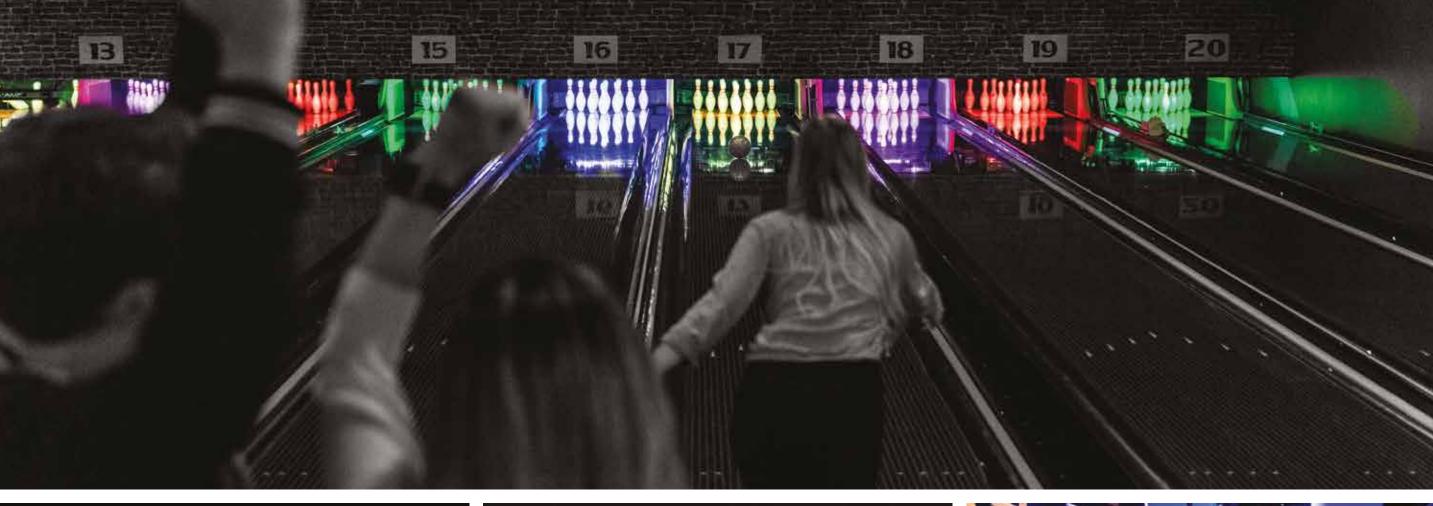

# **CenterPunch Deck Light**

#### A More Impactful Bowling Experience

The CenterPunch Deck Light enhances guest experience and bowler engagement like no other pin deck light.

**EXCLUSIVE** Virtual Concierge – With Conqueror Pro, use deck lighting colors to guide guests through the bowling experience by making it easy for bowlers to find their lanes, guide leagues through practice and play, and more.

**EXCLUSIVE Bowler Driven Lighting Effects** – When combined with the BES X Bowler Entertainment System, the deck lights respond to strikes, spares, gutter balls and more, driving more excitement and engagement amongst your bowlers – everyone will be cheering!

# **CenterPunch Capping Light**

### A More Impactful Experience

The CenterPunch Capping Light is the most visually impactful capping light system you can get for your center.

**EXCLUSIVE** Laser Beam of Color – Over 500 full color LEDs per run of lights illuminate a custom design light diffuser, producing a vivid beam of color that is sure to impress guests.

**EXCLUSIVE 180-Degree Viewing** – The light diffuser extends above the capping surface and illuminates, making it visible across all lanes. The WOW factor created extends across the center.