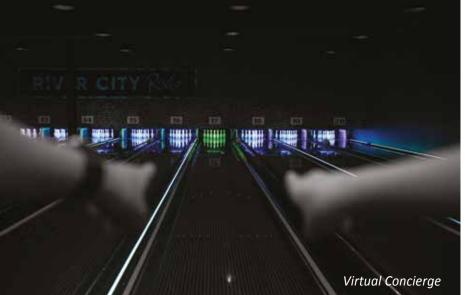

#### A More Impactful Bowling Experience

The CenterPunch Deck Light enhances guest experience and bowler engagement like no other pin deck light.

**EXCLUSIVE** Virtual Concierge – With Conqueror Pro, use deck lighting colors to guide guests through the bowling experience by making it easy for bowlers to find their lanes, guide leagues through practice and play, and more.