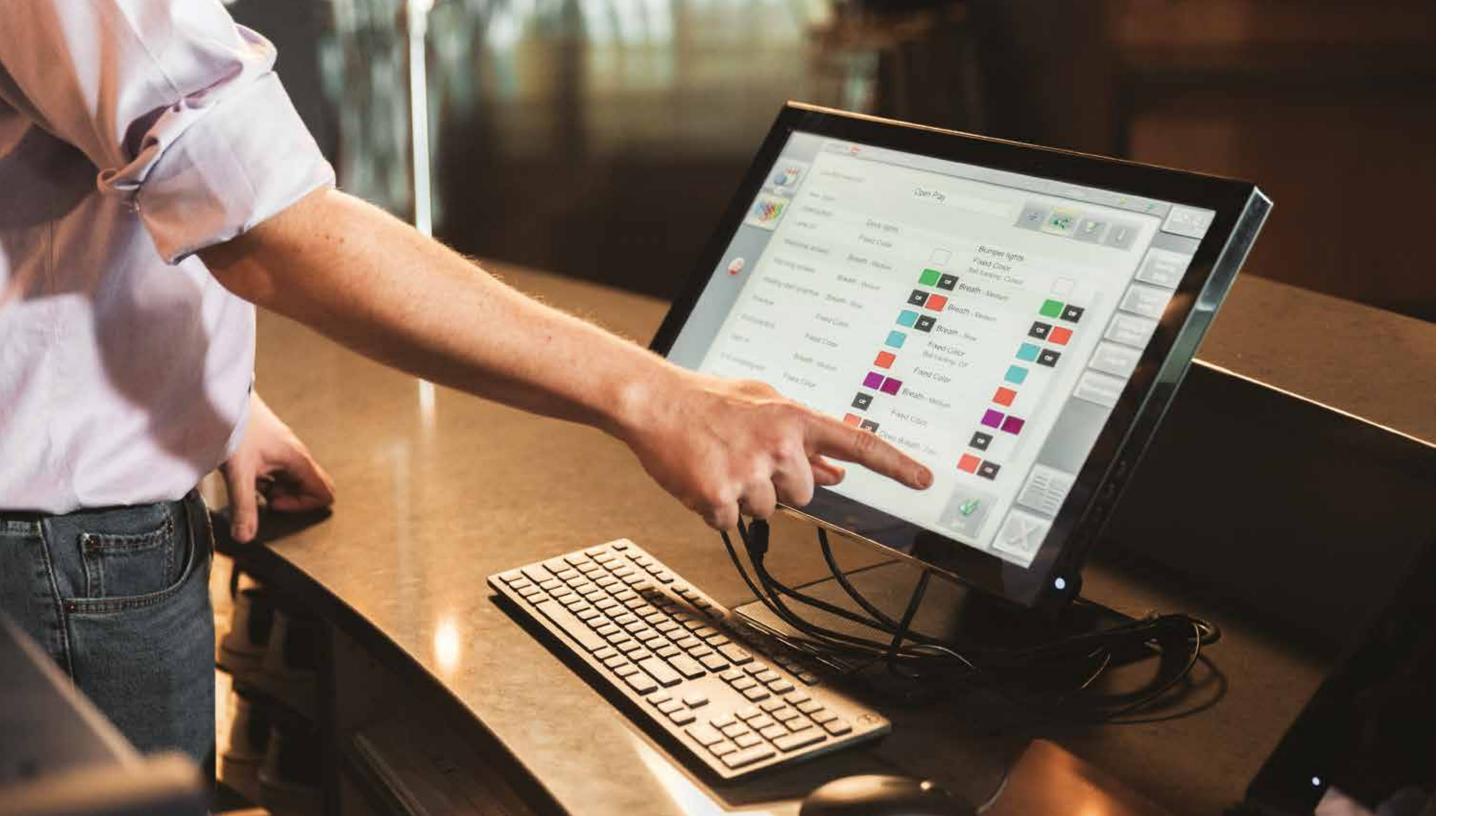

### **Intelligent Control**

Using the CenterPunch Deck Lights and Capping Lights is convenient and versatile thanks to Conqueror Pro. It has never been easier for bowling centers to create and run unique and impressive lighting shows combining pin deck and capping lighting.

Only with CenterPunch can you get...

**EXCLUSIVE Control Integration** – Control the Deck Lights and Capping Lights together to set the mood in your center. Create anything from a relaxing space to a high energy party environment.

**EXCLUSIVE Light Show Design Tool** – This "Point & Click" tool makes it easy to build lighting effect shows in a matter of minutes!

**EXCLUSIVE Light Show Library** – Store and recall lighting shows for quick and easy access. Great for recurring events and returning groups.

**EXCLUSIVE Light Show Scheduling** – Schedule when you want different light shows to run, ensuring the day-in/day-out look and feel in your center without having to think about it.