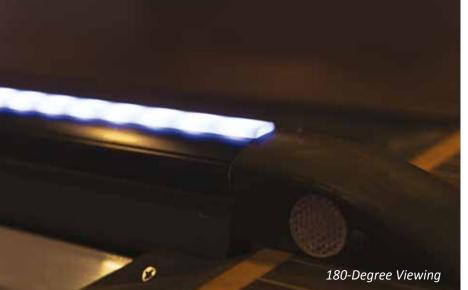

**EXCLUSIVE 180-Degree Viewing** – The light diffuser extends above the capping surface and illuminates, making it visible across all lanes. The WOW factor created extends across the center.