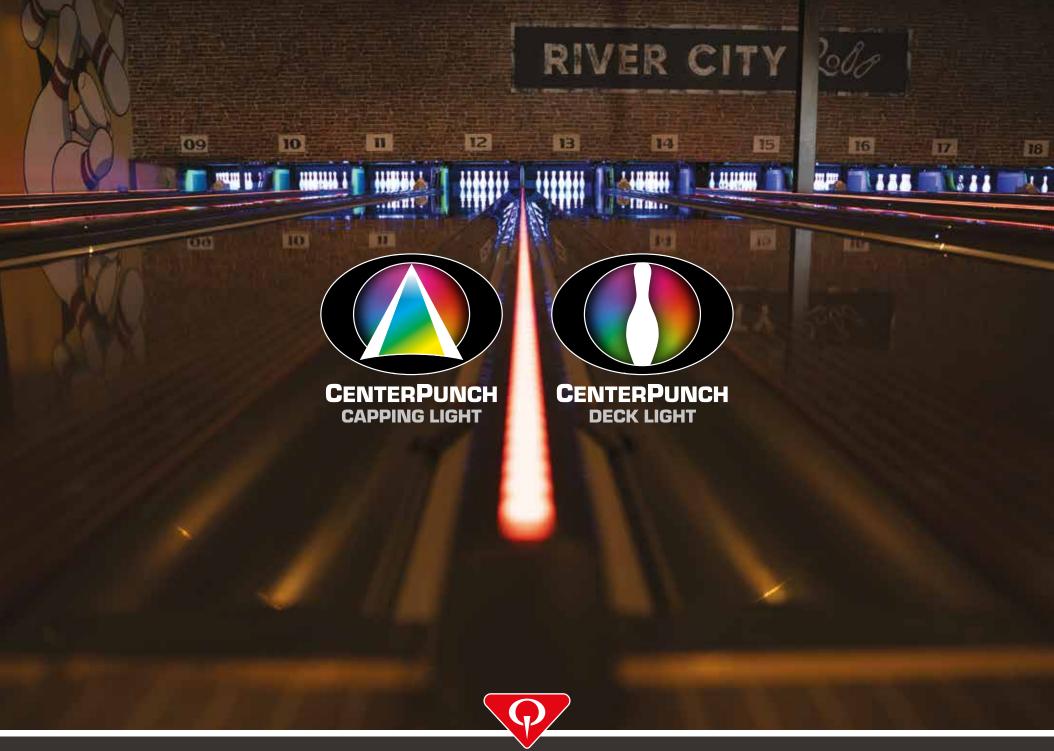

## Introducing CenterPunch Intelligent Lighting

Intelligent illumination for a more impactful bowling experience

Only the CenterPunch family of effects lighting is controlled through the Conqueror Pro bowling management system making it easy for you or your staff to create powerful, coordinated lighting shows using both pin deck lighting and capping lighting. This smart control gives you the power to easily unleash coordinated light effects that create an unforgettable guest experience in your center.

The CenterPunch family will make your center more amazing by delivering:

- Intelligent Control
- A more impactful bowling experience
- Illumination purpose-built for bowling

# **CenterPunch Deck Light**

# **CenterPunch Capping Light**