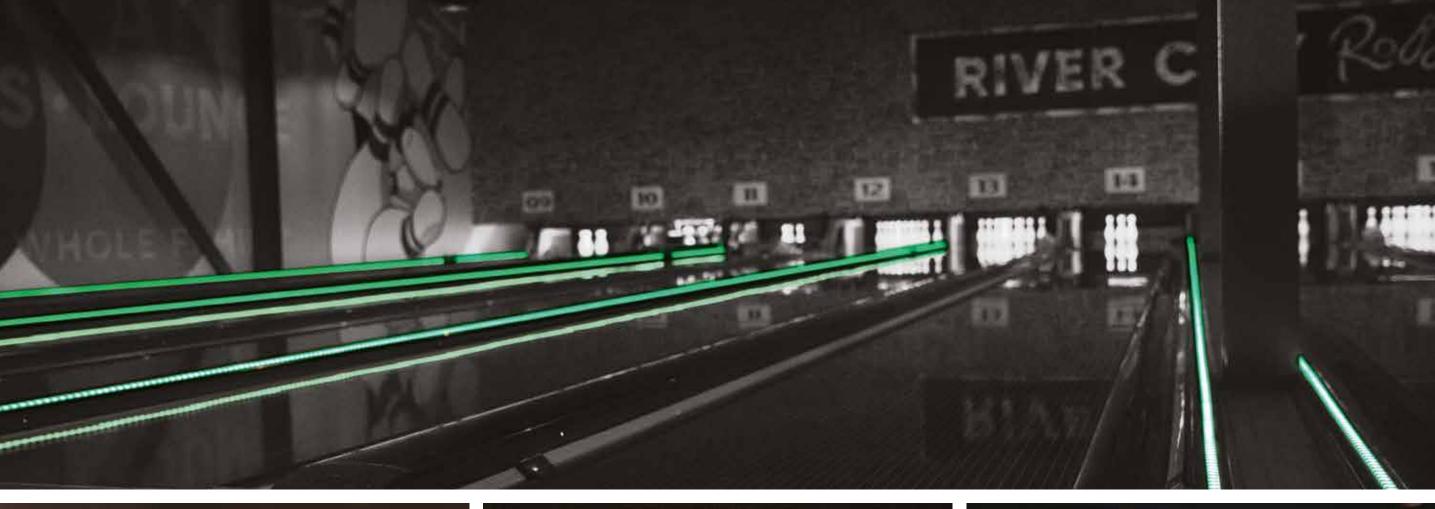

### A More Impactful Experience

The CenterPunch Capping Light is the most visually impactful capping light system you can get for your center.

**EXCLUSIVE** Laser Beam of Color – Over 500 full color LEDs per run of lights illuminate a custom design light diffuser, producing a vivid beam of color that is sure to impress guests.

**EXCLUSIVE 180-Degree Viewing** – The light diffuser extends above the capping surface and illuminates, making it visible across all lanes. The WOW factor created extends across the center.