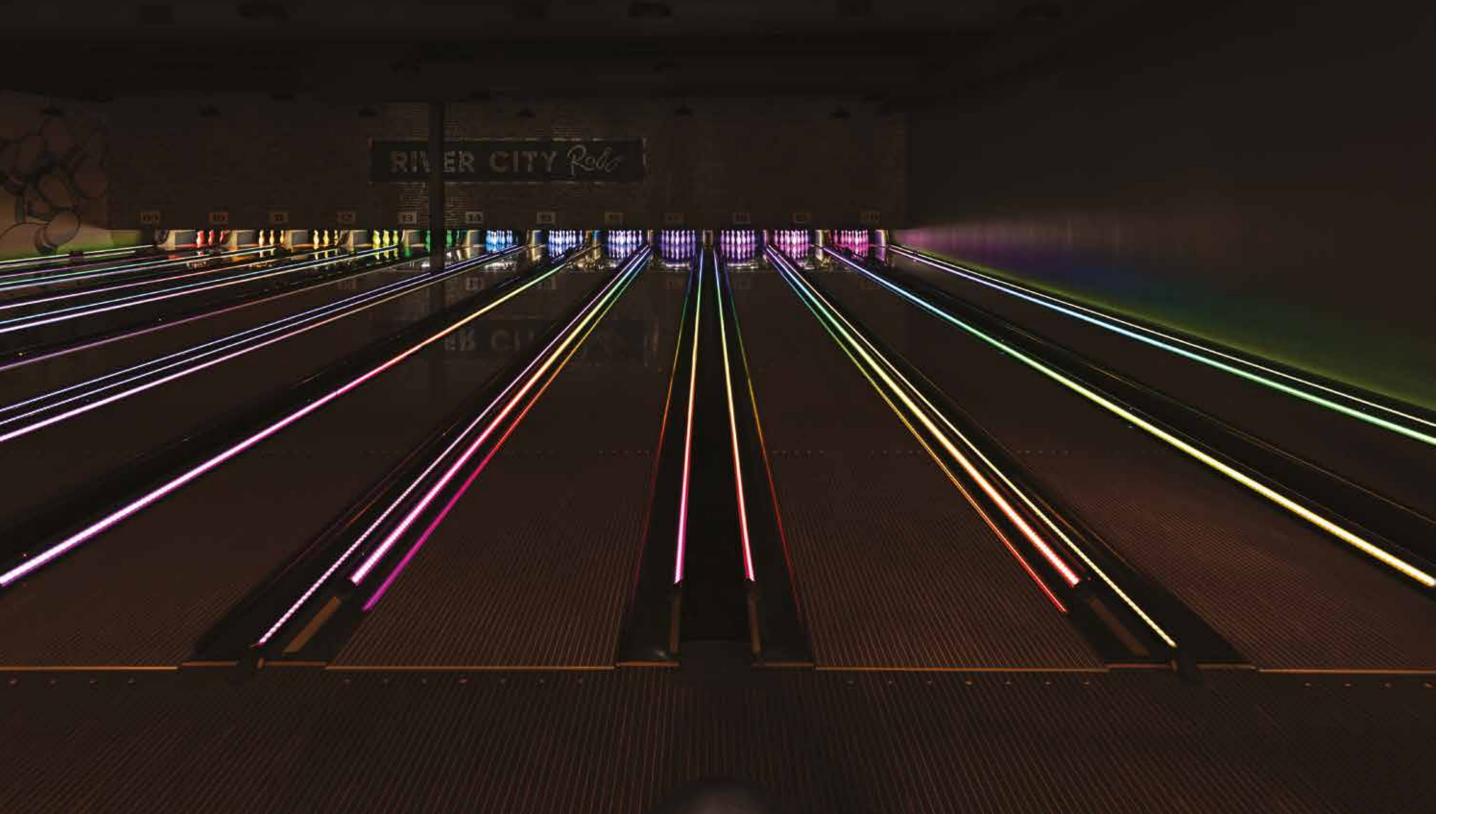

# Bring It All Together with Hyper Global Moods

Add HyperBowling to the mix with CenterPunch Capping and Deck Lights and amplify the excitement even further! These three lighting elements work beautifully together and easy integration with Conqueror Pro makes it happen.

Use Conqueror Pro to build light shows combining these three elements to create amazing, coordinated effects across your center perfect for any mood, event or environment you can think of—the possibilities are endless!

Hyper Global Moods will truly WOW your guests and make the experience in your center unforgettable, something folks will want to come back for time and time again.

www.qubicaamf.com

CAT-CP-2019

**WORLDWIDE HEADQUARTERS** 