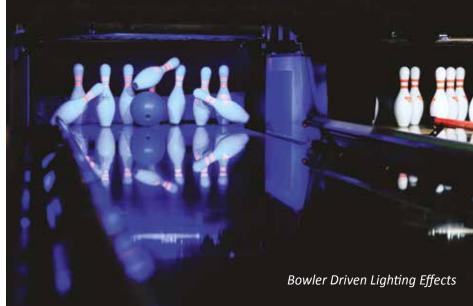

**EXCLUSIVE Bowler Driven Lighting Effects** – When combined with the BES X Bowler Entertainment System, the deck lights respond to strikes, spares, gutter balls and more, driving more excitement and engagement amongst your bowlers – everyone will be cheering!