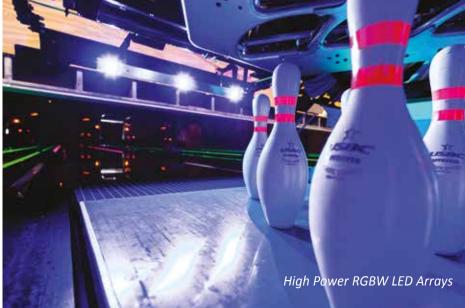

### Illumination Built for Bowling

CenterPunch Deck Lighting is purposefully built, incorporating unique features to deliver the best possible pin illumination.

**EXCLUSIVE High Power RGBW LED Arrays** – Three high power LED arrays, specially designed and located, ensure optimal pin illumination.

**White Light LEDs** – Real white light LEDs illuminate pins, delivering a warmer, more authentic white light than the RGB white light many alternatives provide.