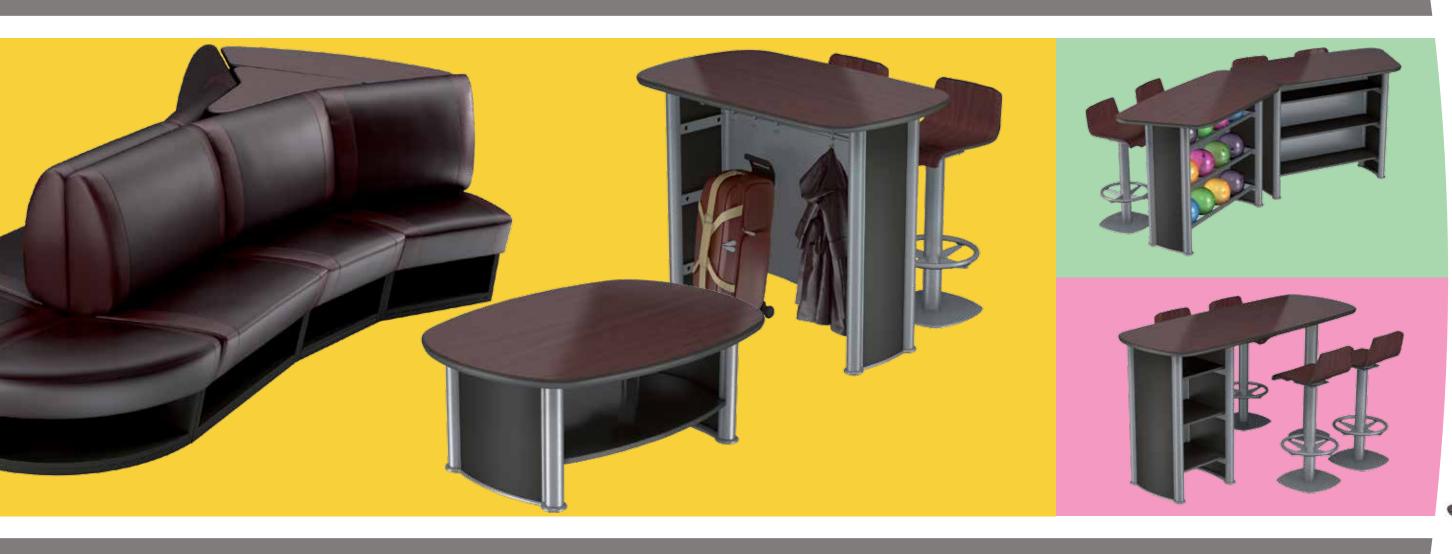

## The Harmony Furniture Collection

Durability, style and functionality

Tables and ball racks, laminate tops and shelves uniquely made of metal structure and higher quality laminate material.

The result is easy maintenance, scratch resistance, durable and affordable furniture products made for bowling environment. Available in a choice of solid colors or wood-like finishing, the Harmony Furniture Collection is perfect for every area of any type of center, including high-end centers.

#### On-Lane Ball Rack or Storage Table

Its wedge shape perfectly fits in between the sofas and curved benches. For bowlers it's easier to access house balls or find space for their personal items. It also helps to avoid congestion in the bowler's area, providing a clean look and better bowler experience.

#### **Exclusive Modular Coffee Table**

Harmony coffee tables can be split for a smaller, more personal setting, or rearranged into different table shapes.

#### **Exclusive Arrow Personal Table**

This table fits perfectly between sofas or curved benches together with the wedge table. It can also serve as a personal table with a variable height.

BEFORE