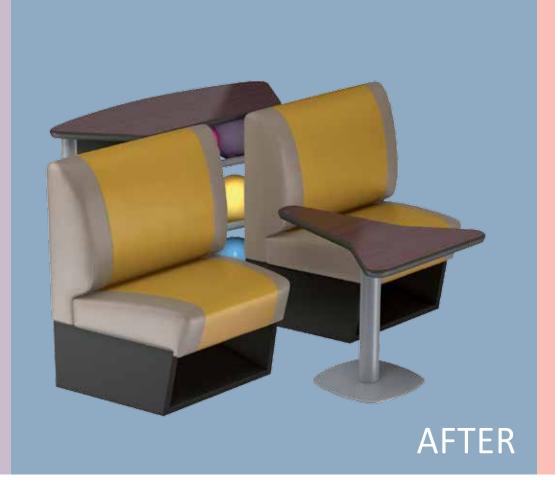

## Building blocks to fit your space and meet your needs

The Harmony Infinity Collection features a series of pre-configured sofa arrangements of various sizes and shapes. This modular approach gives you "building blocks" that can be combined in a number of ways to fit your unique space.

## Three unique shapes. Endless Configurations

The Harmony Infinity Collection includes three different-shaped design elements that give you total freedom to build the exact settee arrangement you need.