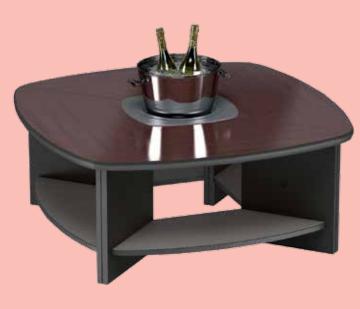

#### **Exclusive Modular Coffee Table**

Harmony coffee tables can be split for a smaller, more personal setting, or rearranged into different table shapes.