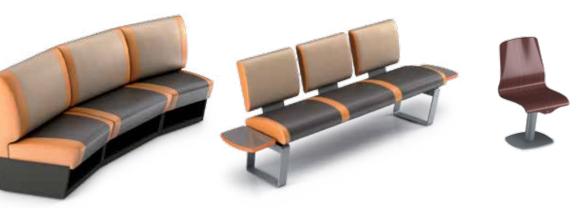

#### **Exclusive Three Coordinated Seating Styles**

Harmony exclusively features Infinity, Synergy and Energy seating collections.

Whether soft or hard seats, traditional or modern, only Harmony provides three design and color-coordinated styles for a unified look across your different functional areas.

## Building blocks to fit your space and meet your needs

The Harmony Infinity Collection features a series of pre-configured sofa arrangements of various sizes and shapes. This modular approach gives you "building blocks" that can be combined in a number of ways to fit your unique space.

## Three unique shapes. Endless Configurations

The Harmony Infinity Collection includes three different-shaped design elements that give you total freedom to build the exact settee arrangement you need.

## A synergy of quality, comfort, space and style

Are you worried about the durability and maintenance of commodity sofas? Or, do you simply not have enough space in your settee area?

Our Synergy Collection provides top of the line quality, style and comfort with a smaller footprint and price tag than the Infinity Collection.

Synergy is the first and only upholstered seat bench solution made by a bowling company for the tough bowling environment —a great alternative to sofas and traditional bowling seats.

Our Synergy Collection features a full set of configurations offering:

### Bowling's most hard-working, hard-wearing furniture

Energy is the evolution of the traditional plastic and gray bowling furniture. And, it is the best available solution if you're looking for a wood finish look with superior durability and scratch resistance.

Offering superior versatility and value, the Harmony Energy Collection features hard seat benches, chairs and stools, built on a solid metal structure with tough, yet attractive, laminate seating available in 9 solid colors or wood-like finishing.