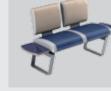

#### **Exclusive Three Coordinated Seating Styles**

Harmony exclusively features Infinity, Synergy and Energy seating collections.

Whether soft or hard seats, traditional or modern, only Harmony provides three design and color-coordinated styles for a unified look across your different functional areas.

## Building blocks to fit your space and meet your needs

The Harmony Infinity Collection features a series of pre-configured sofa arrangements of various sizes and shapes. This modular approach gives you "building blocks" that can be combined in a number of ways to fit your unique space.

## Three unique shapes. Endless Configurations

The Harmony Infinity Collection includes three different-shaped design elements that give you total freedom to build the exact settee arrangement you need.