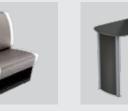

#### On-Lane Ball Rack or Storage Table

Its wedge shape perfectly fits in between the sofas and curved benches. For bowlers it's easier to access house balls or find space for their personal items. It also helps to avoid congestion in the bowler's area, providing a clean look and better bowler experience.

#### **Exclusive Arrow Personal Table**

This table fits perfectly between sofas or curved benches together with the wedge table. It can also serve as a personal table with a variable height.

BEFORE