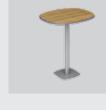

#### **Exclusive Modular Coffee Table**

Harmony coffee tables can be split for a smaller, more personal setting, or rearranged into different table shapes.

#### **Exclusive Arrow Personal Table**

This table fits perfectly between sofas or curved benches together with the wedge table. It can also serve as a personal table with a variable height.

BEFORE