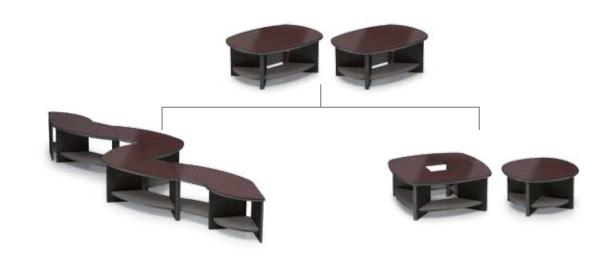

#### **Exclusive Modular Coffee Table**

Harmony coffee tables can be split for a smaller, more personal setting, or rearranged into different table shapes.

#### **Exclusive Arrow Personal Table**

This table fits perfectly between sofas or curved benches together with the wedge table. It can also serve as a personal table with a variable height.

BEFORE

#### On-Lane Ball Rack or Storage Table

Its wedge shape perfectly fits in between the sofas and curved benches. For bowlers it's easier to access house balls or find space for their personal items. It also helps to avoid congestion in the bowler's area, providing a clean look and better bowler experience.