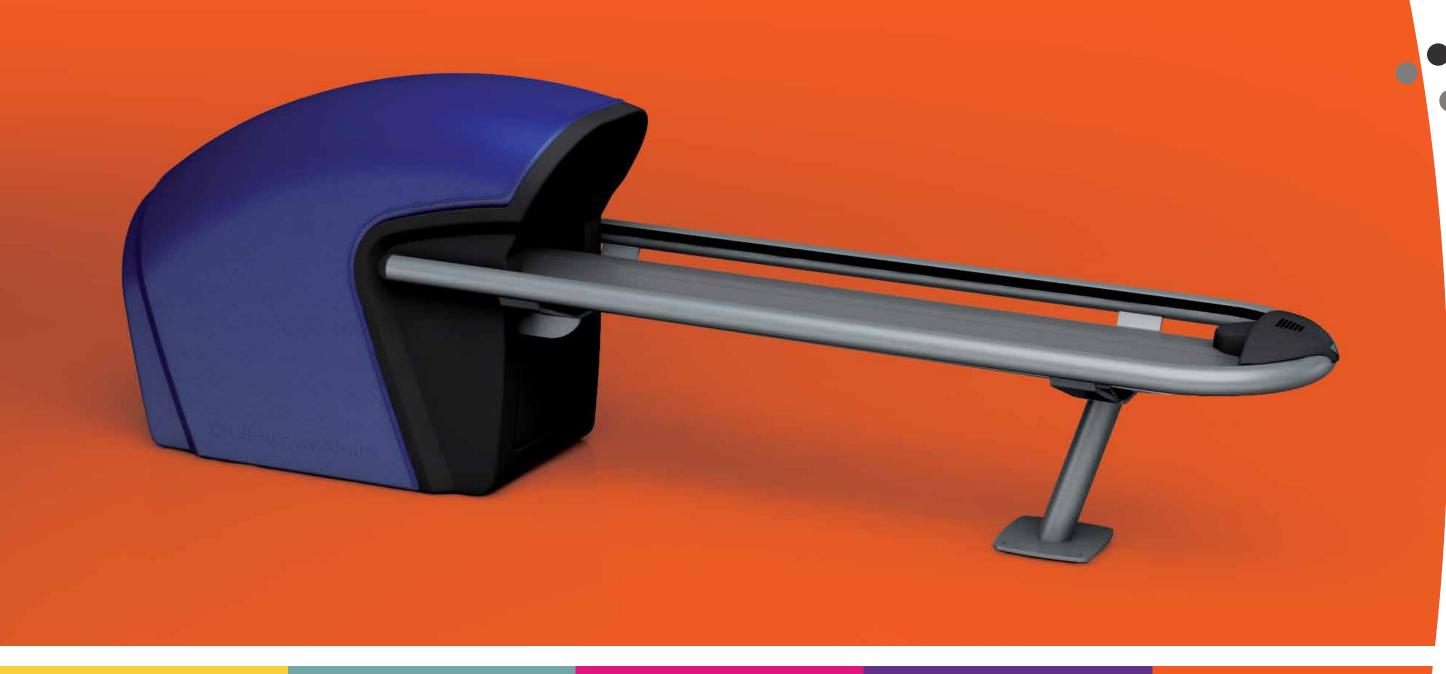

## The Harmony Ball Return System

The safest and most stylish solution that fits your needs

Ball returns can be a safety hazard for bowlers and a liability for you. Ball return hoods can be hard to clean. Ball lifts can be a challenge to access. And, control buttons can be an unwanted temptation for kids.

But QubicaAMF has the perfect solution—the Harmony Ball Return system.

#### Welcome to the Next Generation

The Harmony Hood and Rack system is the safest and most compact and stylish solution ever seen on a bowling lane. It's also the most sophisticated thanks to state-of-the-art technology and electronics designed to fit your needs.

#### **Exclusive Features**

- An ergonomic design to keep your customer's hands away from any moving parts
- Opto-electronic sensors stop motors if an object or hand is inserted into the ball exit area for maximum safety
- Auto Motor Start, so the motor starts only when a ball arrives for increased energy efficiency and an unmatched reduction in electrical consumption
- Compact design for minimal congestion, and more space for your bowlers on the approach
- Hard, smooth surfacing for improved durability and cleaning
- Quick access hood for easy maintenance