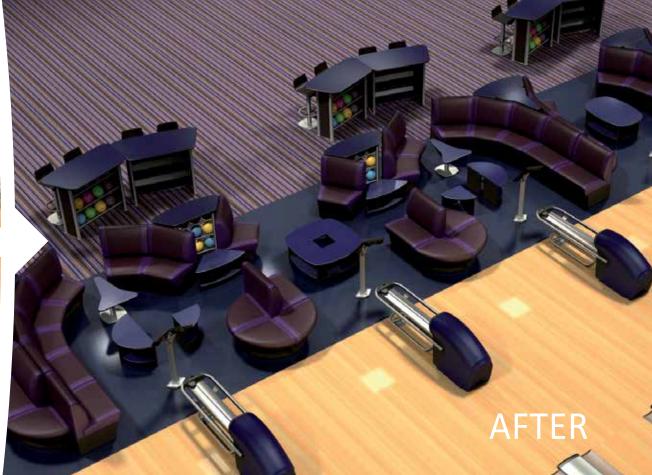

## Building blocks to fit your space and meet your needs

The Harmony Infinity Collection features a series of pre-configured sofa arrangements of various sizes and shapes. This modular approach gives you "building blocks" that can be combined in a number of ways to fit your unique space.

#### Discover—

- Distinctive styling that lends a sophisticated look
- A versatile modular design for a multitude of settee layouts
- Striking color combinations to make your center stand apart

## Three unique shapes. Endless Configurations

The Harmony Infinity Collection includes three different-shaped design elements that give you total freedom to build the exact settee arrangement you need.