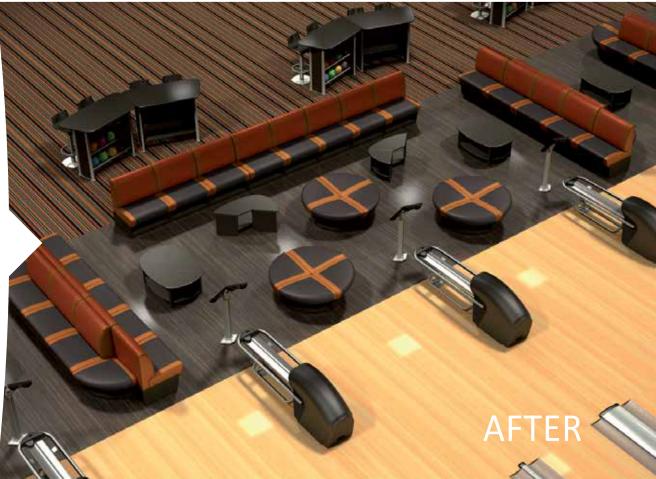

## Building blocks to fit your space and meet your needs

The Harmony Infinity Collection features a series of pre-configured sofa arrangements of various sizes and shapes. This modular approach gives you "building blocks" that can be combined in a number of ways to fit your unique space.

## Three unique shapes. Endless Configurations

The Harmony Infinity Collection includes three different-shaped design elements that give you total freedom to build the exact settee arrangement you need.

## Reconfigure. Rearrange. Repurpose.

9' settee area - Layout reconfiguration example from a 2 lane to 4 lane arrangement

Designed to accommodate your diverse customers' needs

## Reconfigure. Rearrange. Repurpose.

12' settee area - Layout reconfiguration example from a 2 lane to 4 lane and 6 lane arrangement

## Reconfigure. Rearrange. Repurpose.

15' settee area - Layout reconfiguration example from a 2 lane to 4 lane and 6 lane arrangement

Designed to accommodate your diverse customers' needs