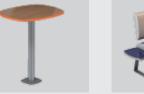

#### **Exclusive Modular Coffee Table**

Harmony coffee tables can be split for a smaller, more personal setting, or rearranged into different table shapes.

#### **Exclusive Arrow Personal Table**

This table fits perfectly between sofas or curved benches together with the wedge table. It can also serve as a personal table with a variable height.

BEFORE