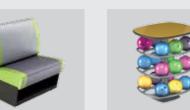

#### **Exclusive Three Coordinated Seating Styles**

Harmony exclusively features Infinity, Synergy and Energy seating collections.

Whether soft or hard seats, traditional or modern, only Harmony provides three design and color-coordinated styles for a unified look across your different functional areas.

## Building blocks to fit your space and meet your needs

The Harmony Infinity Collection features a series of pre-configured sofa arrangements of various sizes and shapes. This modular approach gives you "building blocks" that can be combined in a number of ways to fit your unique space.

## Three unique shapes. Endless Configurations

The Harmony Infinity Collection includes three different-shaped design elements that give you total freedom to build the exact settee arrangement you need.