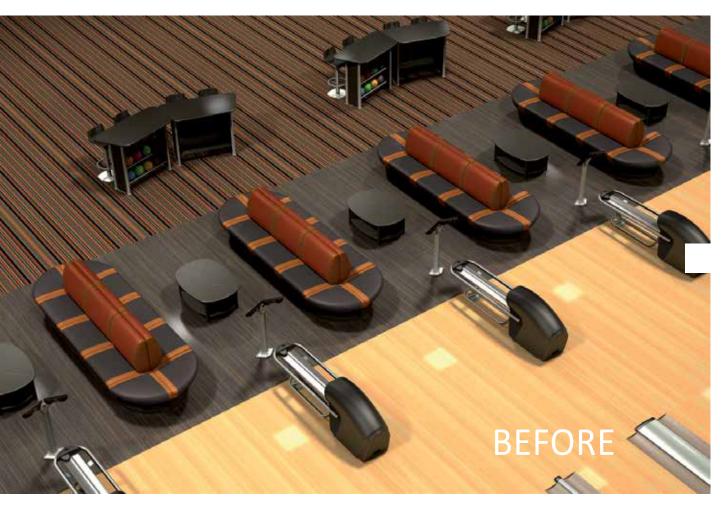

But you face a number of challenges.

- Bowling furniture often looks outdated, with little style or visual appeal
- It's hard to find furniture that functions well together for on-lane food & beverage consumption, traditional bowling and VIP areas—and that coordinates across the center
- Most soft furniture does not allow bowlers to comfortably eat and drink and creates congestion and confusion in the settee or concourse areas
- Different customer segments have different needs requiring different furniture configurations. Unfortunately, no current furniture lines accommodate this
- Furniture is generally hard to clean and maintain, especially soft seating

You could choose traditional bowling furniture that doesn't provide the modularity you need for today's business challenges or maximize customer comfort. There is commercially available furniture that may offer a lot of individual elements, but is not made to hold up in the bowling environment or designed to function or coordinate together.

Or, you could purchase expensive, custom made furniture—a very time consuming exercise that offers no support after the sale.

However, none of these alternatives give you a turnkey solution that fits your business model and solves all of the problems with today's bowling business.