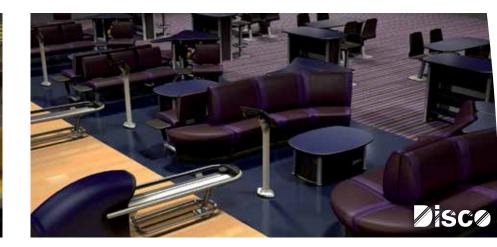

#### **Exclusive Three Coordinated Seating Styles**

Harmony exclusively features Infinity, Synergy and Energy seating collections.

Whether soft or hard seats, traditional or modern, only Harmony provides three design and color-coordinated styles for a unified look across your different functional areas.

#### Exclusive Three Price Levels to Suit Your Needs and Budget

With our Harmony Infinity, Synergy and Energy collections, you can easily combine elements to create layouts that complement your center—and fit your budget.

## Colorful, Visual Appeal

Mix, match or make your own

The Harmony Collection offers a spectrum of 12 standard color schemes, but that doesn't mean your imagination has to stop there.