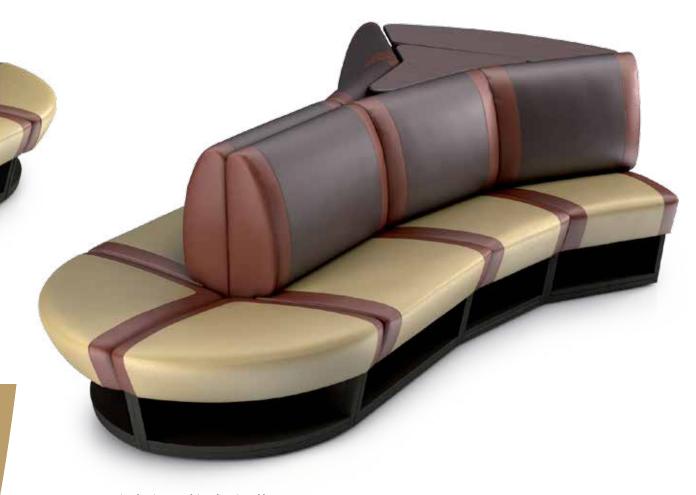

## A synergy of quality, comfort, space and style

Are you worried about the durability and maintenance of commodity sofas? Or, do you simply not have enough space in your settee area?

Our Synergy Collection provides top of the line quality, style and comfort with a smaller footprint and price tag than the Infinity Collection.

Synergy is the first and only upholstered seat bench solution made by a bowling company for the tough bowling environment —a great alternative to sofas and traditional bowling seats.

Our Synergy Collection features a full set of configurations offering:

## Versatility that outperforms sofas

The Harmony Synergy Collection lets you build many versatile soft-seat configurations to accommodate different types of play—and different areas of your center. Its ergonomic design and small embedded table sets for personal items, or food and beverage, outperforms the comfort of most sofas.