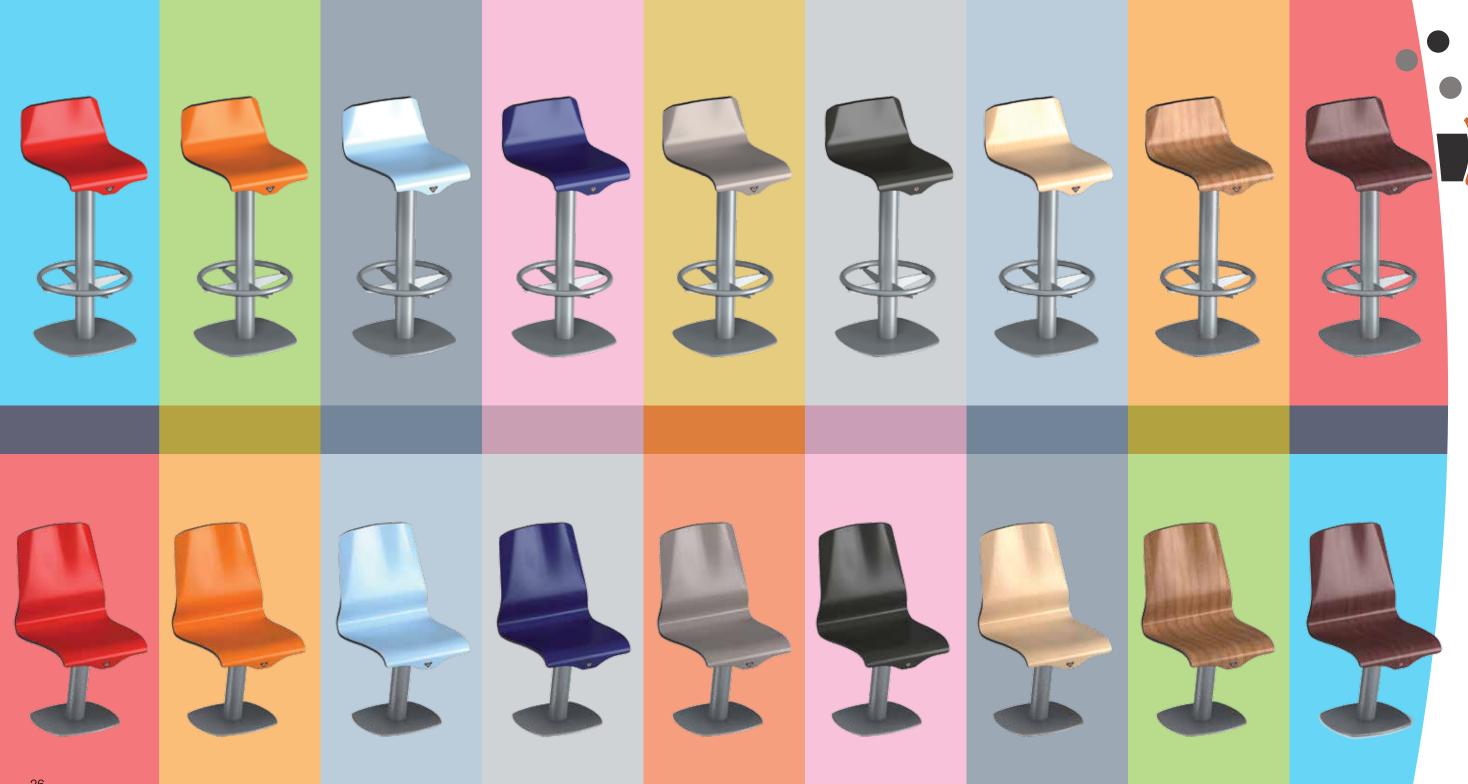

## The Harmony Furniture Collection

Durability, style and functionality

Tables and ball racks, laminate tops and shelves uniquely made of metal structure and higher quality laminate material.

The result is easy maintenance, scratch resistance, durable and affordable furniture products made for bowling environment. Available in a choice of solid colors or wood-like finishing, the Harmony Furniture Collection is perfect for every area of any type of center, including high-end centers.

#### On-Lane Ball Rack or Storage Table

Its wedge shape perfectly fits in between the sofas and curved benches. For bowlers it's easier to access house balls or find space for their personal items. It also helps to avoid congestion in the bowler's area, providing a clean look and better bowler experience.