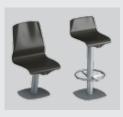

### Bowling's most hard-working, hard-wearing furniture

Energy is the evolution of the traditional plastic and gray bowling furniture. And, it is the best available solution if you're looking for a wood finish look with superior durability and scratch resistance.

Offering superior versatility and value, the Harmony Energy Collection features hard seat benches, chairs and stools, built on a solid metal structure with tough, yet attractive, laminate seating available in 9 solid colors or wood-like finishing.

#### Discover—

- Modern look over the traditional gray plastic bowling furniture at the same price range
- Three wood-like finishes to match your taste and save you money versus most wood seats available
- Six solid colors to match your center's color palette
- Extreme durability with superior scratch resistance versus wood seats, and even plastic bowling furniture, to make your investment last
- Easier cleaning to save time and money