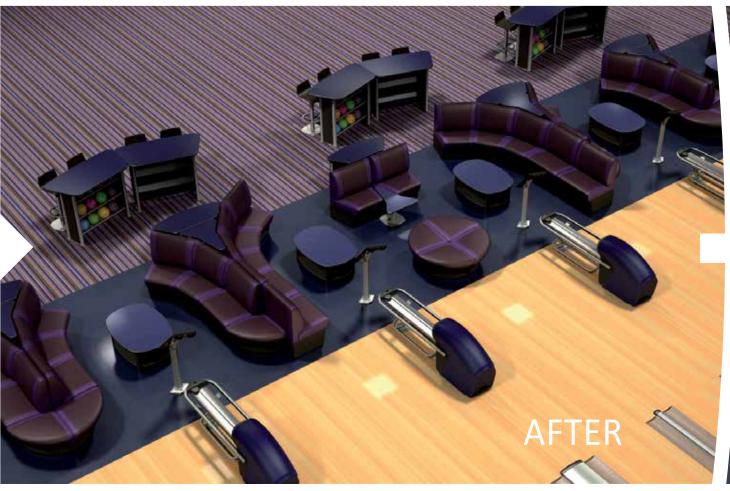

Harmony represents a fresh approach to design, shifting the focus from a traditional commodity product to a revolutionary, systematic view of the facility interiors and resulting customer experience.

It is the only solution on the market specifically designed to fit your entire front end area, matching your vision, business model and budget—and take your business to the next level by delivering an experience beyond your customers' expectations.

Harmony
Designed for Bowling. Designed for You.

New from QubicaAMF, Harmony is not only the newest, most innovative furniture line on the market. It is also the world's only total front end turnkey solution designed with you and your business in mind.

#### Exclusive Turnkey Front End Solution

Only Harmony provides endless furniture arrangements for on-lane and concourse areas, masking graphics, exciting lane patterns and hood and racks in coordinated color combinations, so you can build effective solutions and layouts to fit the unique style of your center.

#### **Exclusive Three Coordinated Seating Styles**

Harmony exclusively features Infinity, Synergy and Energy seating collections.

Whether soft or hard seats, traditional or modern, only Harmony provides three design and color-coordinated styles for a unified look across your different functional areas.