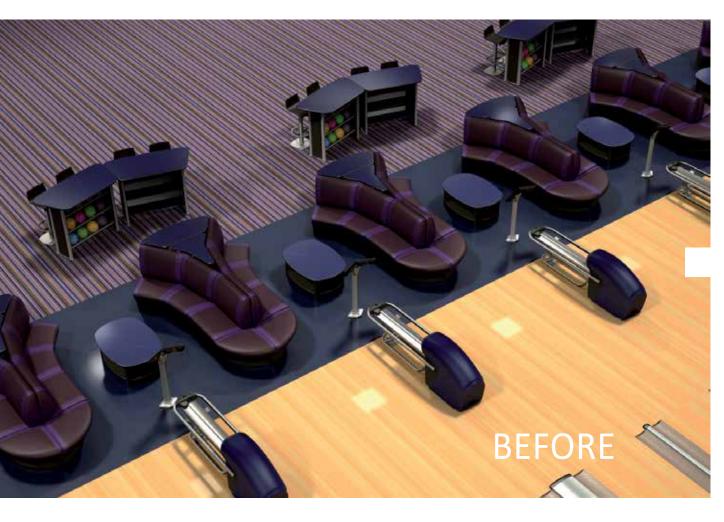

But you face a number of challenges.

- Bowling furniture often looks outdated, with little style or visual appeal
- It's hard to find furniture that functions well together for on-lane food & beverage consumption, traditional bowling and VIP areas—and that coordinates across the center
- Most soft furniture does not allow bowlers to comfortably eat and drink and creates congestion and confusion in the settee or concourse areas
- Different customer segments have different needs requiring different furniture configurations. Unfortunately, no current furniture lines accommodate this
- Furniture is generally hard to clean and maintain, especially soft seating

You could choose traditional bowling furniture that doesn't provide the modularity you need for today's business challenges or maximize customer comfort. There is commercially available furniture that may offer a lot of individual elements, but is not made to hold up in the bowling environment or designed to function or coordinate together.

Or, you could purchase expensive, custom made furniture—a very time consuming exercise that offers no support after the sale.

However, none of these alternatives give you a turnkey solution that fits your business model and solves all of the problems with today's bowling business.

#### **Exclusive Arrow Personal Table**

This table fits perfectly between sofas or curved benches together with the wedge table. It can also serve as a personal table with a variable height.

BEFORE