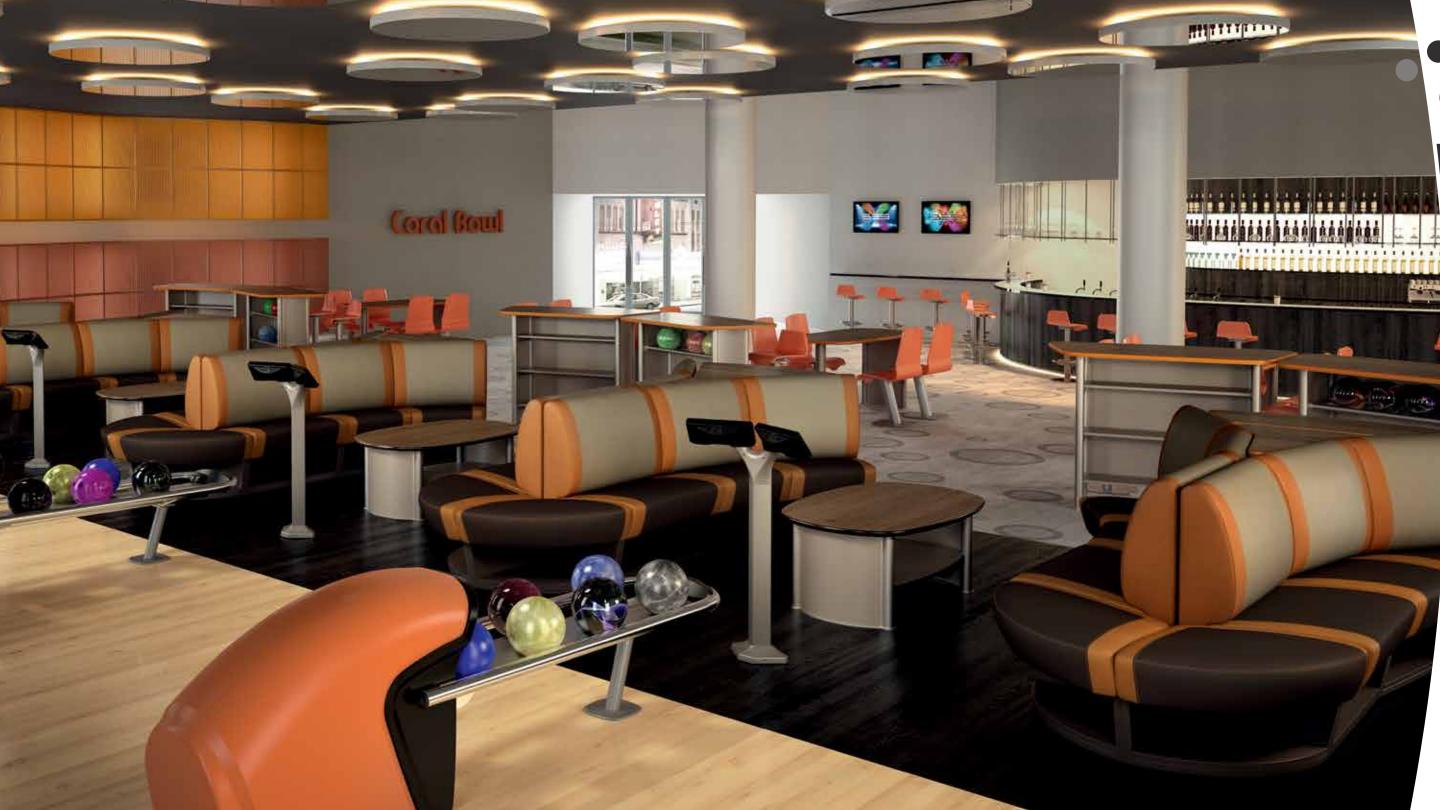

Harmony represents a fresh approach to design, shifting the focus from a traditional commodity product to a revolutionary, systematic view of the facility interiors and resulting customer experience.

It is the only solution on the market specifically designed to fit your entire front end area, matching your vision, business model and budget—and take your business to the next level by delivering an experience beyond your customers' expectations.

#### Exclusive Turnkey Front End Solution

Only Harmony provides endless furniture arrangements for on-lane and concourse areas, masking graphics, exciting lane patterns and hood and racks in coordinated color combinations, so you can build effective solutions and layouts to fit the unique style of your center.

#### **Exclusive Three Coordinated Seating Styles**

Harmony exclusively features Infinity, Synergy and Energy seating collections.

Whether soft or hard seats, traditional or modern, only Harmony provides three design and color-coordinated styles for a unified look across your different functional areas.

## Building blocks to fit your space and meet your needs

The Harmony Infinity Collection features a series of pre-configured sofa arrangements of various sizes and shapes. This modular approach gives you "building blocks" that can be combined in a number of ways to fit your unique space.

## The Harmony Furniture Collection

Durability, style and functionality

Tables and ball racks, laminate tops and shelves uniquely made of metal structure and higher quality laminate material.

The result is easy maintenance, scratch resistance, durable and affordable furniture products made for bowling environment. Available in a choice of solid colors or wood-like finishing, the Harmony Furniture Collection is perfect for every area of any type of center, including high-end centers.