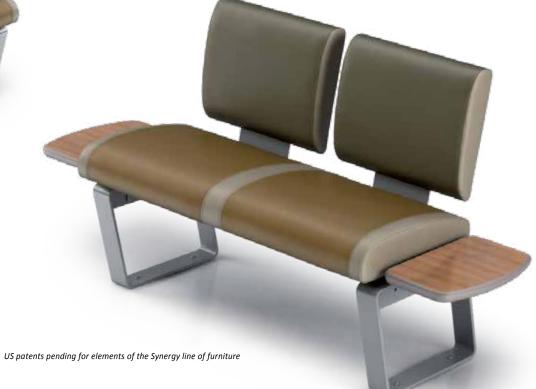

## A synergy of quality, comfort, space and style

Are you worried about the durability and maintenance of commodity sofas? Or, do you simply not have enough space in your settee area?

Our Synergy Collection provides top of the line quality, style and comfort with a smaller footprint and price tag than the Infinity Collection.

Synergy is the first and only upholstered seat bench solution made by a bowling company for the tough bowling environment —a great alternative to sofas and traditional bowling seats.

Our Synergy Collection features a full set of configurations offering:

- More comfort for your customers than traditional hard seat benches
- More space for your customers to move around in the settee area and enjoy the experience
- A smaller footprint than sofas, to give you even more flexibility
- Greater affordability than many sofa sets on the market
- Easiest maintenance with replaceable wear items, synthetic seat material and cleanable stain-resistant, surfaces—so it is designed to last

US patents pending for elements of the Synergy line of furniture

Designed to match your vision style and center needs

## Versatility that outperforms sofas

The Harmony Synergy Collection lets you build many versatile soft-seat configurations to accommodate different types of play—and different areas of your center. Its ergonomic design and small embedded table sets for personal items, or food and beverage, outperforms the comfort of most sofas.