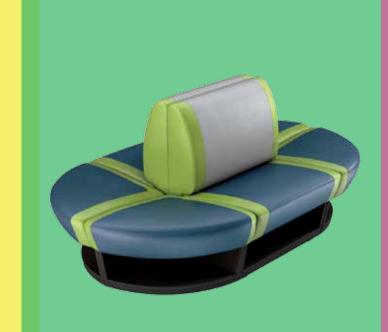

## A synergy of quality, comfort, space and style

Are you worried about the durability and maintenance of commodity sofas? Or, do you simply not have enough space in your settee area?

Our Synergy Collection provides top of the line quality, style and comfort with a smaller footprint and price tag than the Infinity Collection.

Synergy is the first and only upholstered seat bench solution made by a bowling company for the tough bowling environment —a great alternative to sofas and traditional bowling seats.

Our Synergy Collection features a full set of configurations offering:

- More comfort for your customers than traditional hard seat benches
- More space for your customers to move around in the settee area and enjoy the experience
- A smaller footprint than sofas, to give you even more flexibility
- Greater affordability than many sofa sets on the market
- Easiest maintenance with replaceable wear items, synthetic seat material and cleanable stain-resistant, surfaces—so it is designed to last