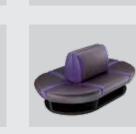

# SYNERGY

## A synergy of quality, comfort, space and style

Are you worried about the durability and maintenance of commodity sofas? Or, do you simply not have enough space in your settee area?

Our Synergy Collection provides top of the line quality, style and comfort with a smaller footprint and price tag than the Infinity Collection.

Synergy is the first and only upholstered seat bench solution made by a bowling company for the tough bowling environment —a great alternative to sofas and traditional bowling seats.

Our Synergy Collection features a full set of configurations offering: