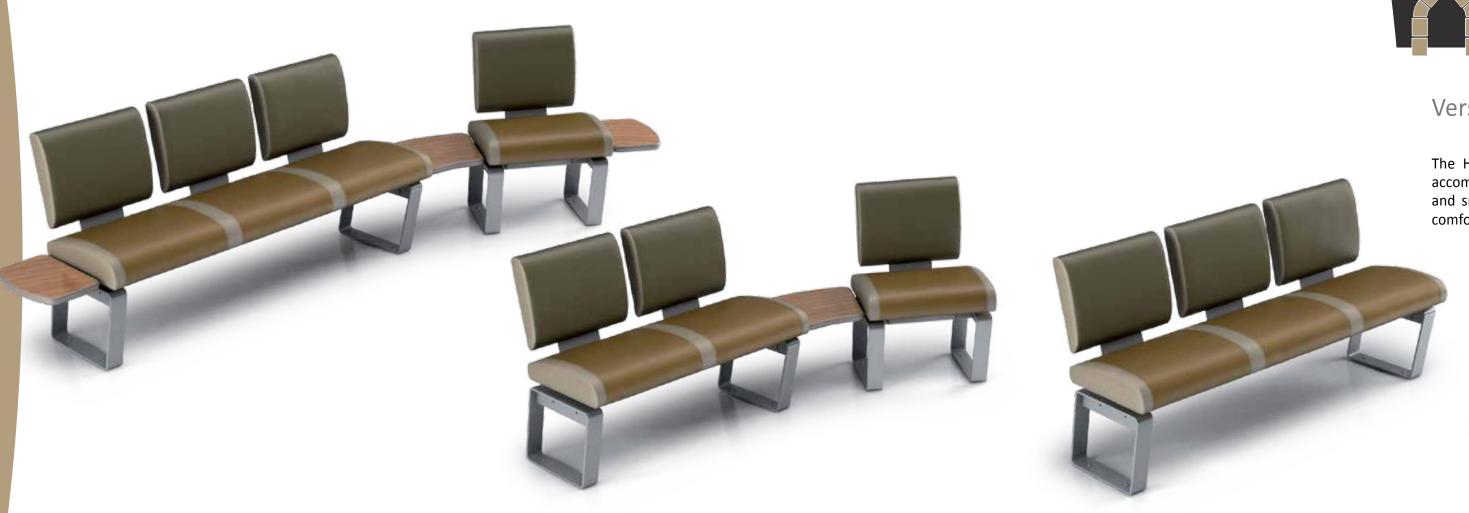

## A synergy of quality, comfort, space and style

Are you worried about the durability and maintenance of commodity sofas? Or, do you simply not have enough space in your settee area?

Our Synergy Collection provides top of the line quality, style and comfort with a smaller footprint and price tag than the Infinity Collection.

Synergy is the first and only upholstered seat bench solution made by a bowling company for the tough bowling environment —a great alternative to sofas and traditional bowling seats.

Our Synergy Collection features a full set of configurations offering:

- More comfort for your customers than traditional hard seat benches
- More space for your customers to move around in the settee area and enjoy the experience
- A smaller footprint than sofas, to give you even more flexibility
- Greater affordability than many sofa sets on the market
- Easiest maintenance with replaceable wear items, synthetic seat material and cleanable stain-resistant, surfaces—so it is designed to last

#### Synergy Collection Applications

- Centers that want to provide a more modern and comfortable version of the traditional on-lane configuration
- Centers that have limited space available for sofas
- Centers that want a good looking and comfortable solution at a lower price than a sofa

## Versatility that outperforms sofas

The Harmony Synergy Collection lets you build many versatile soft-seat configurations to accommodate different types of play—and different areas of your center. Its ergonomic design and small embedded table sets for personal items, or food and beverage, outperforms the comfort of most sofas.