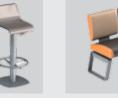

### Bowling's most hard-working, hard-wearing furniture

Energy is the evolution of the traditional plastic and gray bowling furniture. And, it is the best available solution if you're looking for a wood finish look with superior durability and scratch resistance.

Offering superior versatility and value, the Harmony Energy Collection features hard seat benches, chairs and stools, built on a solid metal structure with tough, yet attractive, laminate seating available in 9 solid colors or wood-like finishing.

#### Larger Seating Bases

The seat bases on the Harmony Energy Collection are as large as those on our acclaimed Quest traditional plastic furniture line for bowling centers, and significantly larger than other wood seats available. That makes them perfect for a broader spectrum of bowlers.