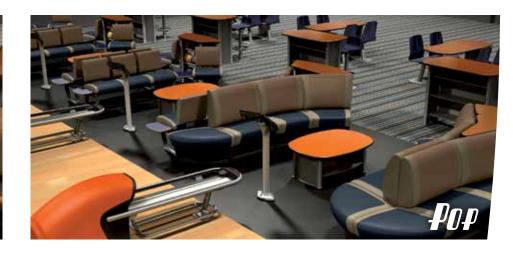

#### **Exclusive Three Coordinated Seating Styles**

Harmony exclusively features Infinity, Synergy and Energy seating collections.

Whether soft or hard seats, traditional or modern, only Harmony provides three design and color-coordinated styles for a unified look across your different functional areas.

#### Exclusive Three Price Levels to Suit Your Needs and Budget

With our Harmony Infinity, Synergy and Energy collections, you can easily combine elements to create layouts that complement your center—and fit your budget.

#### **Choose from 12 expert color schemes**

Whatever layout and color concept you envision for the functional areas of your center, whether doing this project in-house or working with an architect or designer, there's a Harmony color combination to help you create just the right look—without starting from scratch.

## Colorful, Visual Appeal

Mix, match or make your own

The Harmony Collection offers a spectrum of 12 standard color schemes, but that doesn't mean your imagination has to stop there.