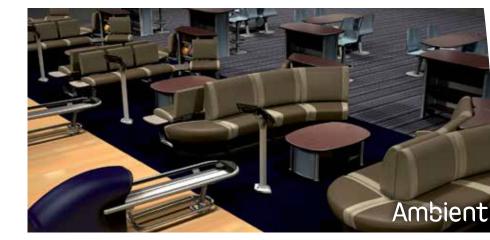

#### **Choose from 12 expert color schemes**

Whatever layout and color concept you envision for the functional areas of your center, whether doing this project in-house or working with an architect or designer, there's a Harmony color combination to help you create just the right look—without starting from scratch.

"Harmony is consonance, concord—a wealth of complimentary colors."

## Colorful, Visual Appeal

Mix, match or make your own

The Harmony Collection offers a spectrum of 12 standard color schemes, but that doesn't mean your imagination has to stop there.