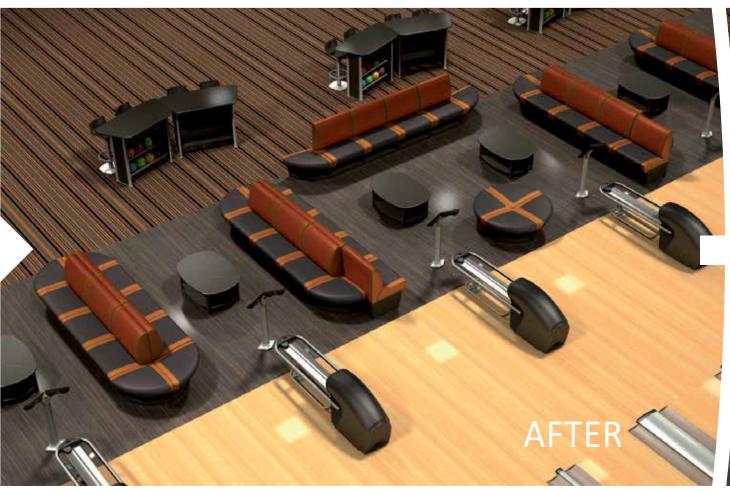

## Building blocks to fit your space and meet your needs

The Harmony Infinity Collection features a series of pre-configured sofa arrangements of various sizes and shapes. This modular approach gives you "building blocks" that can be combined in a number of ways to fit your unique space.

## Three unique shapes. Endless Configurations

The Harmony Infinity Collection includes three different-shaped design elements that give you total freedom to build the exact settee arrangement you need.

## Reconfigure. Rearrange. Repurpose.

9' settee area - Layout reconfiguration example from a 2 lane to 4 lane arrangement

Designed to accommodate your diverse customers' needs

## Reconfigure. Rearrange. Repurpose.

12' settee area - Layout reconfiguration example from a 2 lane to 4 lane and 6 lane arrangement

## Reconfigure. Rearrange. Repurpose.

15' settee area - Layout reconfiguration example from a 2 lane to 4 lane and 6 lane arrangement

Designed to accommodate your diverse customers' needs