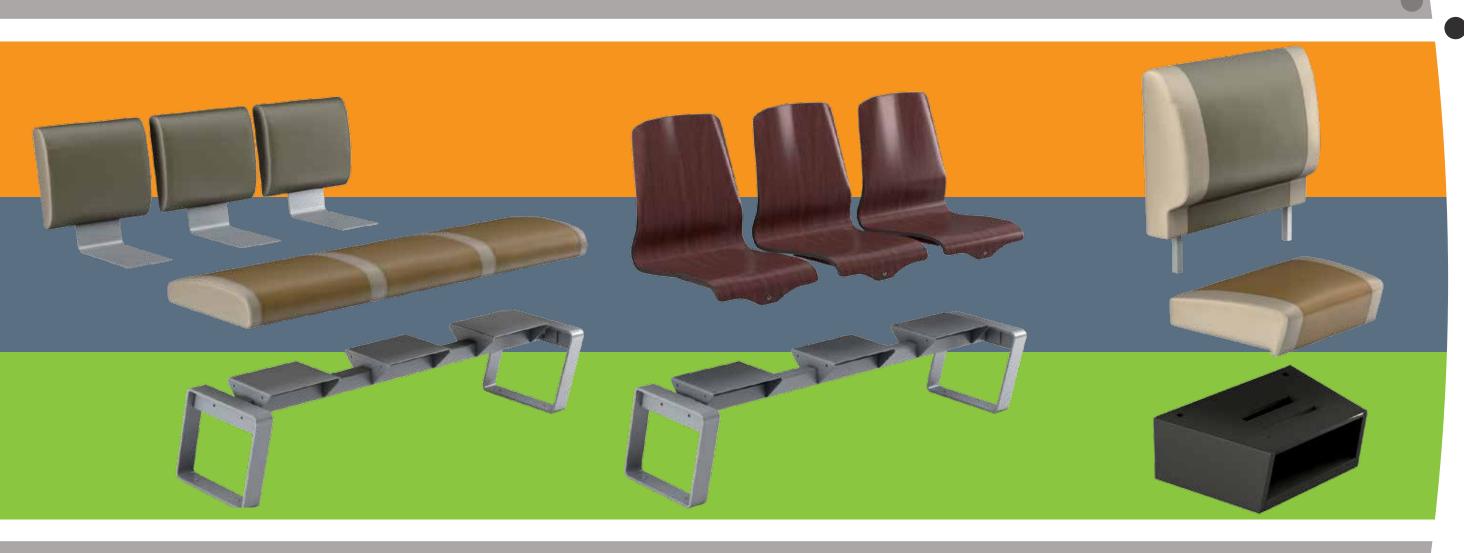

### Bowling's most hard-working, hard-wearing furniture

Energy is the evolution of the traditional plastic and gray bowling furniture. And, it is the best available solution if you're looking for a wood finish look with superior durability and scratch resistance.

Offering superior versatility and value, the Harmony Energy Collection features hard seat benches, chairs and stools, built on a solid metal structure with tough, yet attractive, laminate seating available in 9 solid colors or wood-like finishing.

#### Discover—

- Modern look over the traditional gray plastic bowling furniture at the same price range
- Three wood-like finishes to match your taste and save you money versus most wood seats available
- Six solid colors to match your center's color palette
- Extreme durability with superior scratch resistance versus wood seats, and even plastic bowling furniture, to make your investment last
- Easier cleaning to save time and money

#### **Energy Collection Applications**

- Main lane beds for traditional, hybrid and FEC centers
- Concourse area of any type of center

US patents pending for elements of the Energy line of furniture

ENERGY