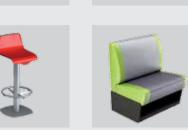

### Bowling's most hard-working, hard-wearing furniture

Energy is the evolution of the traditional plastic and gray bowling furniture. And, it is the best available solution if you're looking for a wood finish look with superior durability and scratch resistance.

Offering superior versatility and value, the Harmony Energy Collection features hard seat benches, chairs and stools, built on a solid metal structure with tough, yet attractive, laminate seating available in 9 solid colors or wood-like finishing.

#### Discover—

- Modern look over the traditional gray plastic bowling furniture at the same price range
- Three wood-like finishes to match your taste and save you money versus most wood seats available
- Six solid colors to match your center's color palette
- Extreme durability with superior scratch resistance versus wood seats, and even plastic bowling furniture, to make your investment last
- Easier cleaning to save time and money