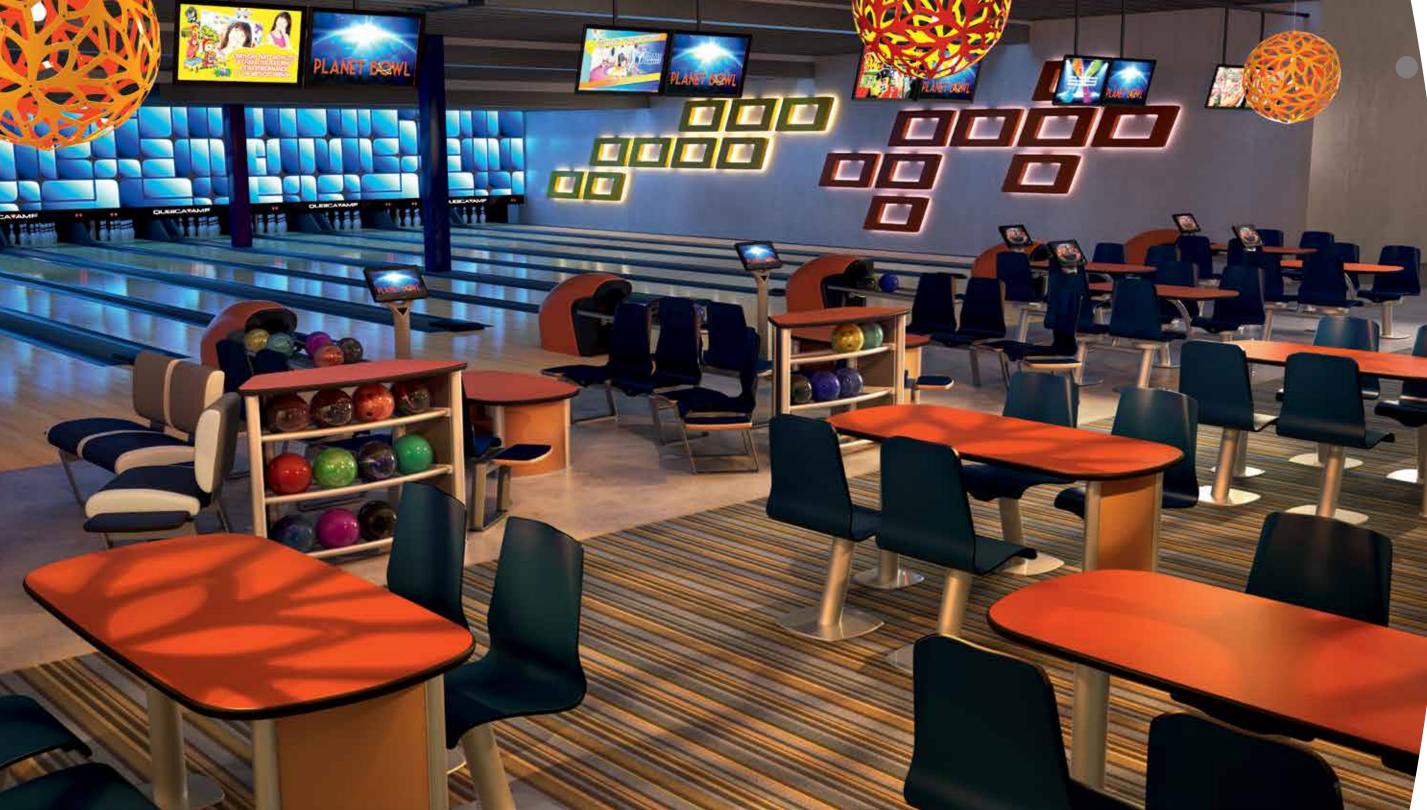

### Bowling's most hard-working, hard-wearing furniture

Energy is the evolution of the traditional plastic and gray bowling furniture. And, it is the best available solution if you're looking for a wood finish look with superior durability and scratch resistance.

Offering superior versatility and value, the Harmony Energy Collection features hard seat benches, chairs and stools, built on a solid metal structure with tough, yet attractive, laminate seating available in 9 solid colors or wood-like finishing.

#### **Energy Collection Applications**

- Main lane beds for traditional, hybrid and FEC centers
- Concourse area of any type of center

US patents pending for elements of the Energy line of furniture

ENERGY