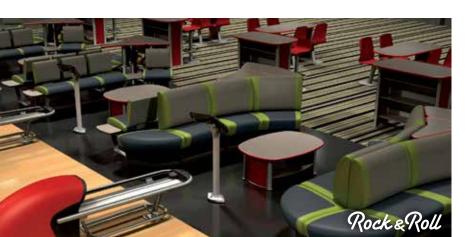

#### **Exclusive Three Coordinated Seating Styles**

Harmony exclusively features Infinity, Synergy and Energy seating collections.

Whether soft or hard seats, traditional or modern, only Harmony provides three design and color-coordinated styles for a unified look across your different functional areas.

#### Exclusive Three Price Levels to Suit Your Needs and Budget

With our Harmony Infinity, Synergy and Energy collections, you can easily combine elements to create layouts that complement your center—and fit your budget.

## Colorful, Visual Appeal

Mix, match or make your own

The Harmony Collection offers a spectrum of 12 standard color schemes, but that doesn't mean your imagination has to stop there.