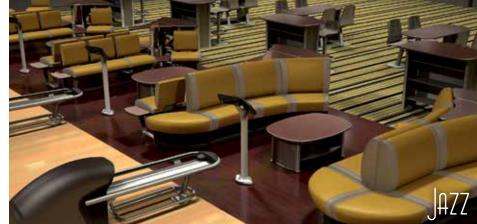

#### **Exclusive Three Coordinated Seating Styles**

Harmony exclusively features Infinity, Synergy and Energy seating collections.

Whether soft or hard seats, traditional or modern, only Harmony provides three design and color-coordinated styles for a unified look across your different functional areas.

#### Exclusive Three Price Levels to Suit Your Needs and Budget

With our Harmony Infinity, Synergy and Energy collections, you can easily combine elements to create layouts that complement your center—and fit your budget.

## Colorful, Visual Appeal

Mix, match or make your own

The Harmony Collection offers a spectrum of 12 standard color schemes, but that doesn't mean your imagination has to stop there.