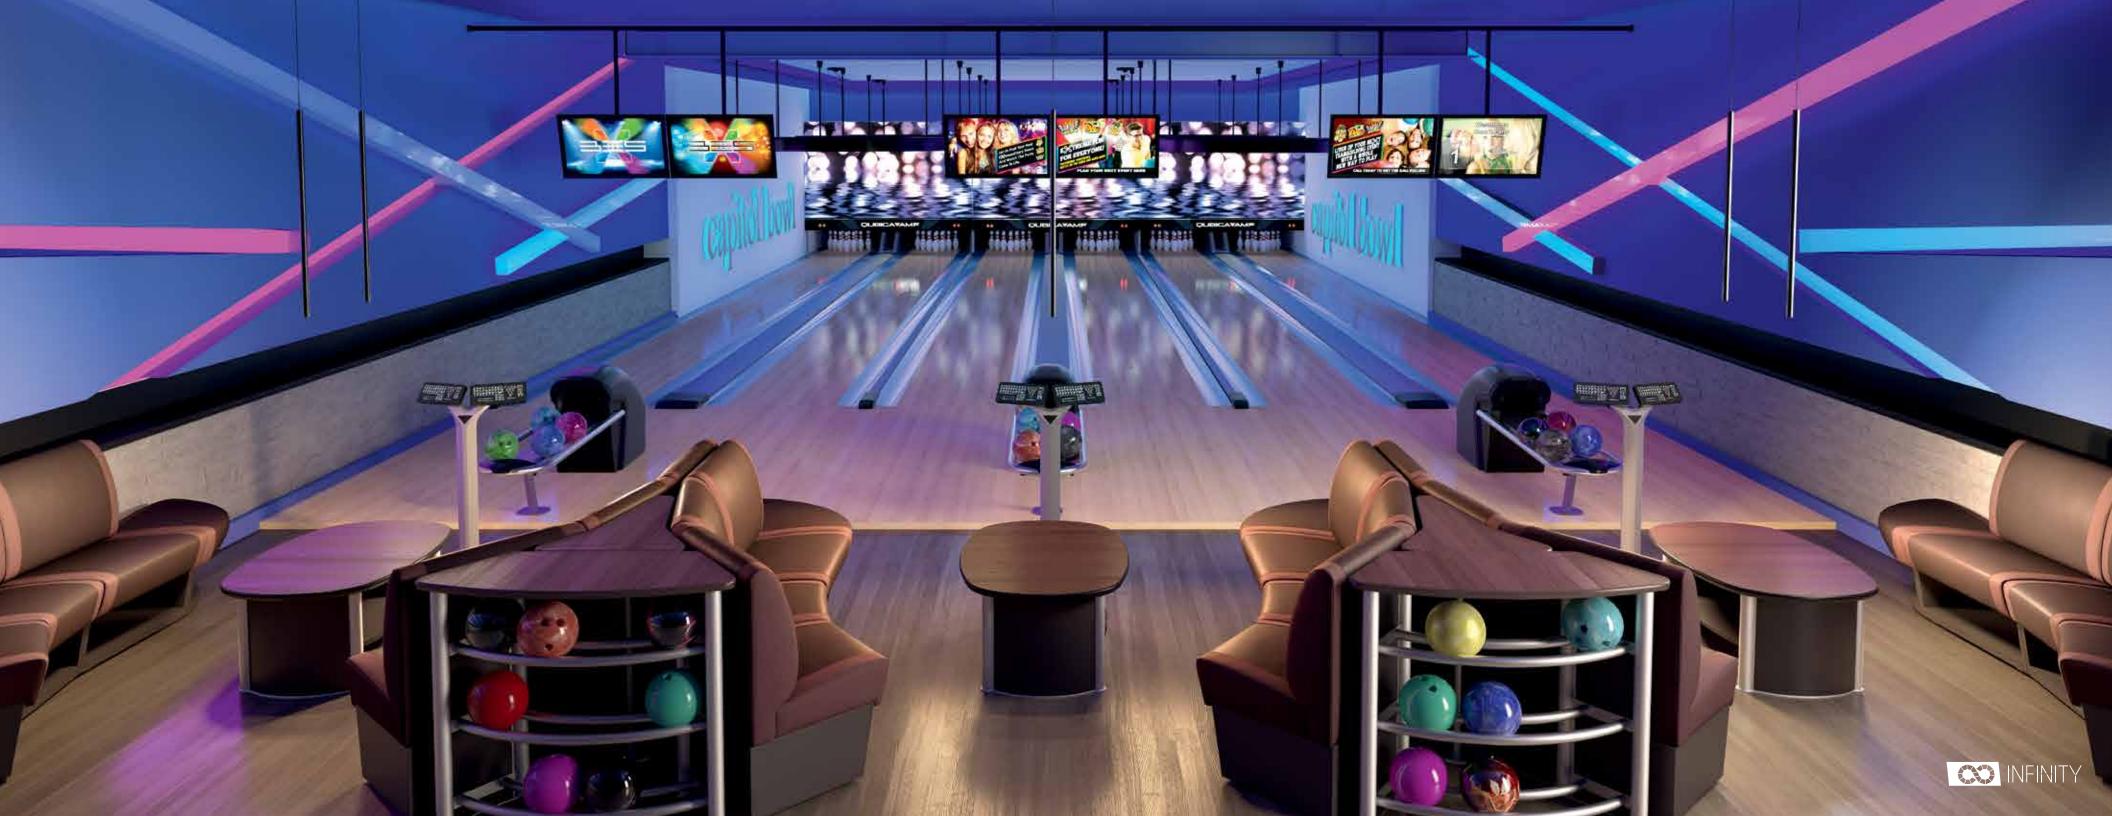

## The Harmony Ball Return System

The safest and most stylish solution that fits your needs

Ball returns can be a safety hazard for bowlers and a liability for you. Ball return hoods can be hard to clean. Ball lifts can be a challenge to access. And, control buttons can be an unwanted temptation for kids.

#### Welcome to the Next Generation

The Harmony Hood and Rack system is the safest and most compact and stylish solution ever seen on a bowling lane. It's also the most sophisticated thanks to state-of-the-art technology and electronics designed to fit your needs.

## The Harmony Masking Collection

Show a unique sense of style

The right masking can set off your center.

Designed to complement our Harmony furniture and ball return lines, the Harmony Masking Collection features cool new graphics that will help make your center the go-to destination for great entertainment.

### MAD LANES

The coolest lanes on earth

Lanes can create major excitement, attracting and keeping players coming back for more fun. With the new Harmony color options, you can choose from five exciting lane color options, plus our two glow patterns, or mix them in your center for added uniqueness.