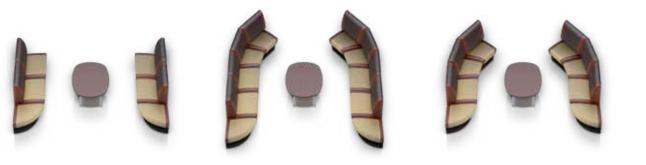

## Building blocks to fit your space and meet your needs

The Harmony Infinity Collection features a series of pre-configured sofa arrangements of various sizes and shapes. This modular approach gives you "building blocks" that can be combined in a number of ways to fit your unique space.

## Three unique shapes. Endless Configurations

The Harmony Infinity Collection includes three different-shaped design elements that give you total freedom to build the exact settee arrangement you need.