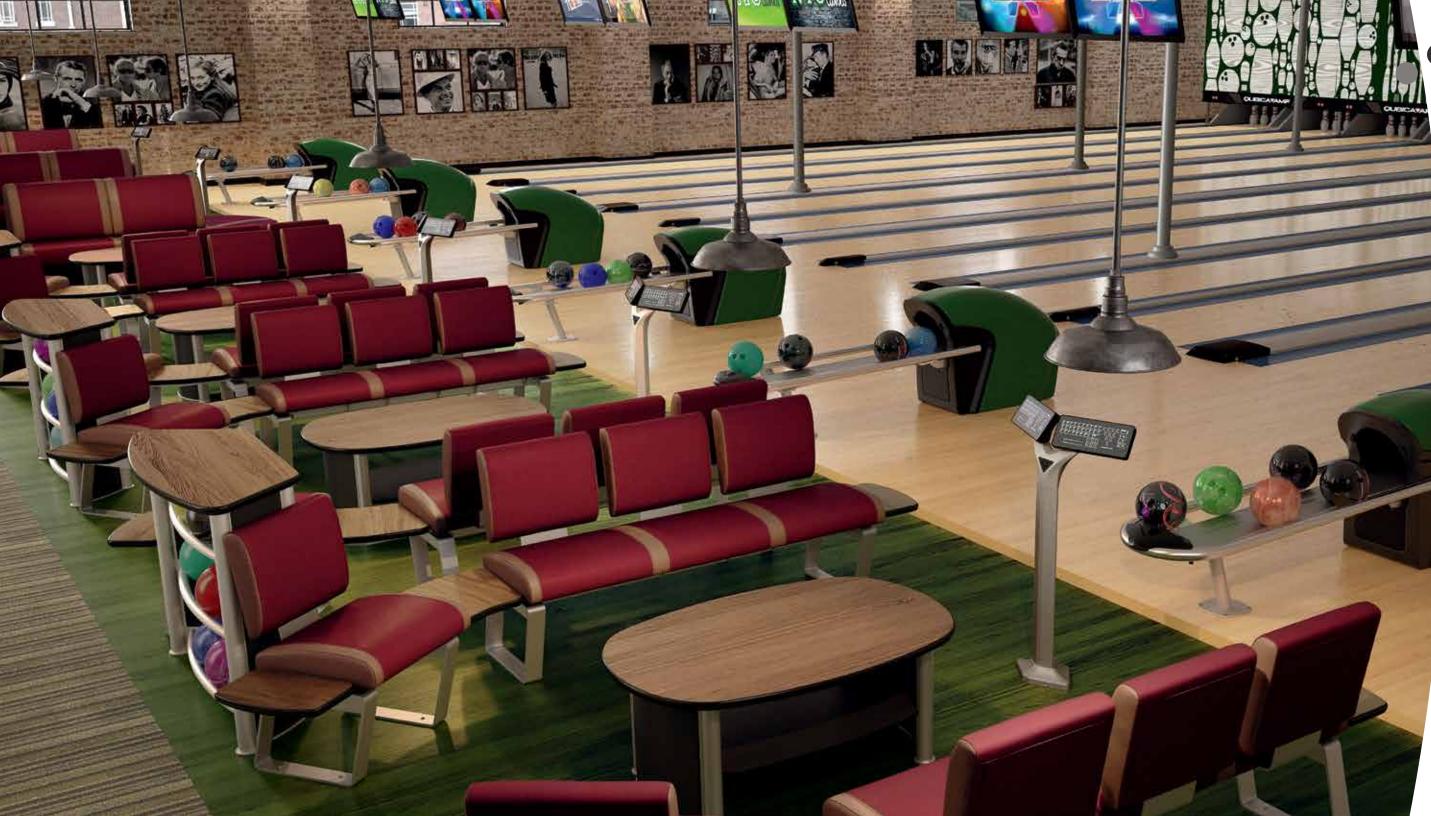

### Bowling's most hard-working, hard-wearing furniture

Energy is the evolution of the traditional plastic and gray bowling furniture. And, it is the best available solution if you're looking for a wood finish look with superior durability and scratch resistance.

Offering superior versatility and value, the Harmony Energy Collection features hard seat benches, chairs and stools, built on a solid metal structure with tough, yet attractive, laminate seating available in 9 solid colors or wood-like finishing.

## The Harmony Ball Return System

The safest and most stylish solution that fits your needs

Ball returns can be a safety hazard for bowlers and a liability for you. Ball return hoods can be hard to clean. Ball lifts can be a challenge to access. And, control buttons can be an unwanted temptation for kids.

#### Welcome to the Next Generation

The Harmony Hood and Rack system is the safest and most compact and stylish solution ever seen on a bowling lane. It's also the most sophisticated thanks to state-of-the-art technology and electronics designed to fit your needs.

## The Harmony Masking Collection

Show a unique sense of style

The right masking can set off your center.

Designed to complement our Harmony furniture and ball return lines, the Harmony Masking Collection features cool new graphics that will help make your center the go-to destination for great entertainment.

### MAD LANES

The coolest lanes on earth

Lanes can create major excitement, attracting and keeping players coming back for more fun. With the new Harmony color options, you can choose from five exciting lane color options, plus our two glow patterns, or mix them in your center for added uniqueness.