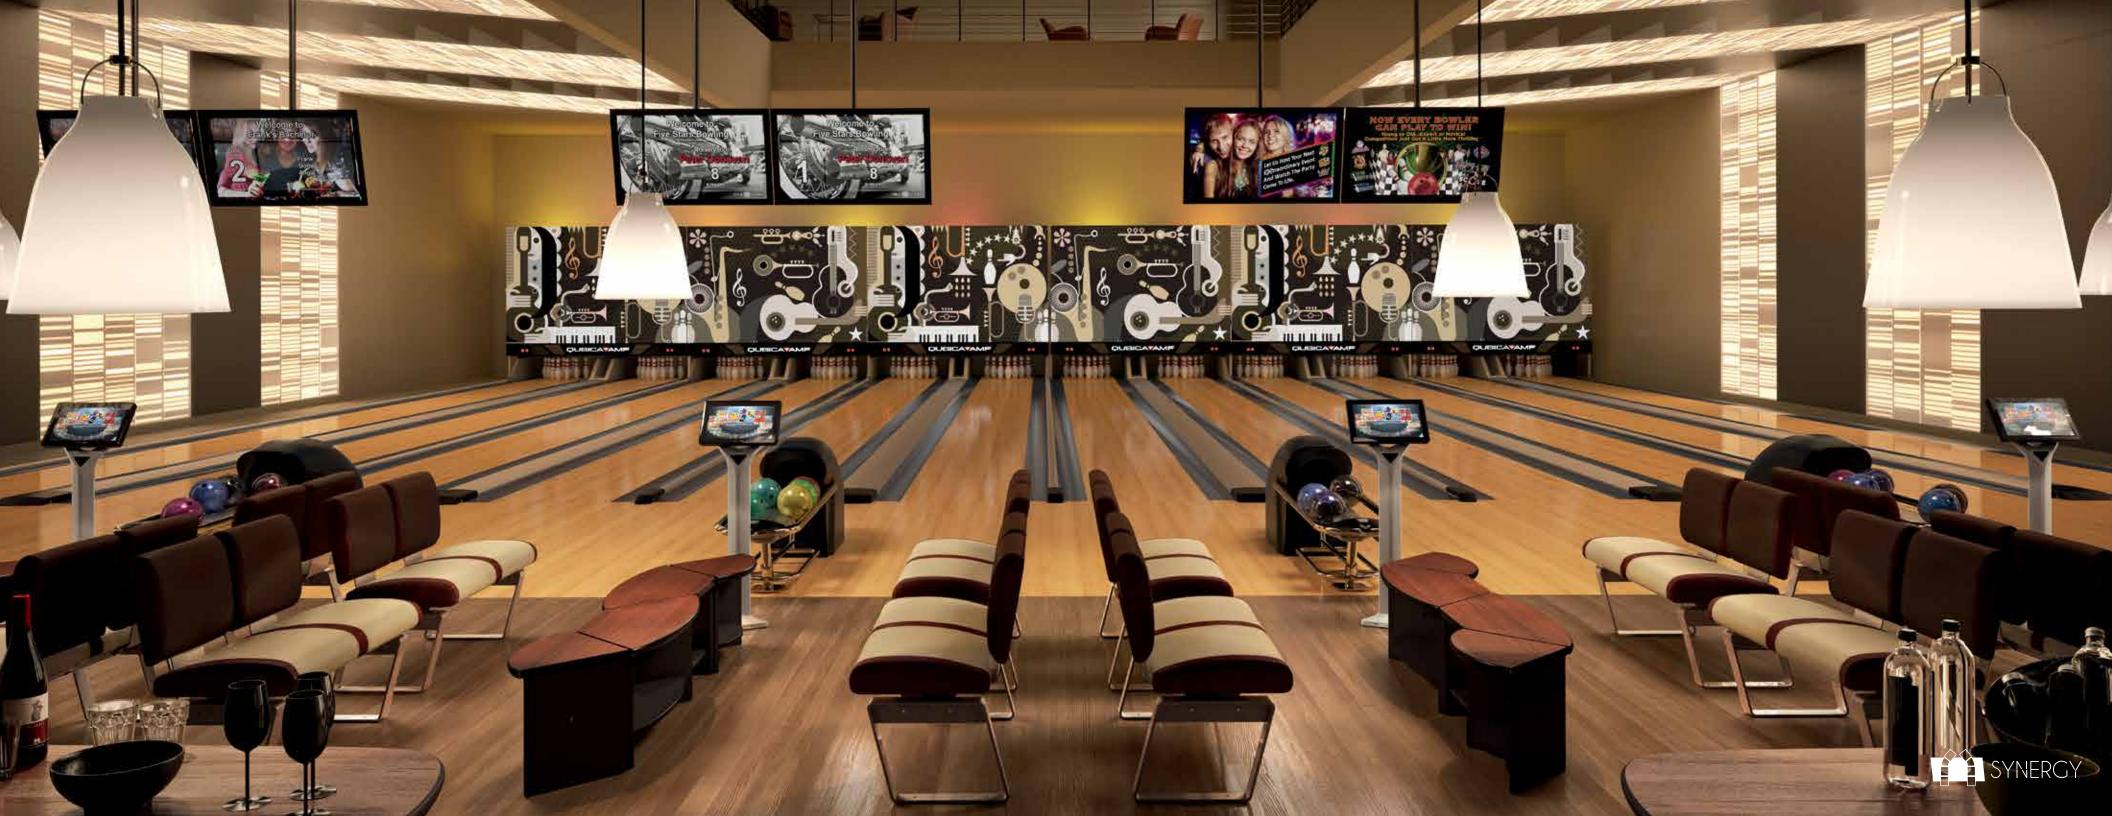

#### Exclusive Turnkey Front End Solution

Only Harmony provides endless furniture arrangements for on-lane and concourse areas, masking graphics, exciting lane patterns and hood and racks in coordinated color combinations, so you can build effective solutions and layouts to fit the unique style of your center.

#### **Exclusive Three Coordinated Seating Styles**

Harmony exclusively features Infinity, Synergy and Energy seating collections.

Whether soft or hard seats, traditional or modern, only Harmony provides three design and color-coordinated styles for a unified look across your different functional areas.

## A synergy of quality, comfort, space and style

Are you worried about the durability and maintenance of commodity sofas? Or, do you simply not have enough space in your settee area?

Our Synergy Collection provides top of the line quality, style and comfort with a smaller footprint and price tag than the Infinity Collection.

#### Synergy Collection Applications

- Centers that want to provide a more modern and comfortable version of the traditional on-lane configuration
- Centers that have limited space available for sofas
- Centers that want a good looking and comfortable solution at a lower price than a sofa

## Versatility that outperforms sofas

The Harmony Synergy Collection lets you build many versatile soft-seat configurations to accommodate different types of play—and different areas of your center. Its ergonomic design and small embedded table sets for personal items, or food and beverage, outperforms the comfort of most sofas.