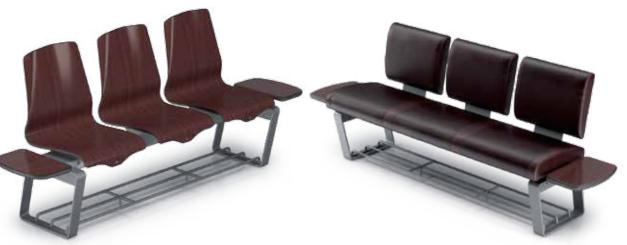

## A synergy of quality, comfort, space and style

Are you worried about the durability and maintenance of commodity sofas? Or, do you simply not have enough space in your settee area?

Our Synergy Collection provides top of the line quality, style and comfort with a smaller footprint and price tag than the Infinity Collection.

Synergy is the first and only upholstered seat bench solution made by a bowling company for the tough bowling environment —a great alternative to sofas and traditional bowling seats.

Our Synergy Collection features a full set of configurations offering:

- More comfort for your customers than traditional hard seat benches
- More space for your customers to move around in the settee area and enjoy the experience
- A smaller footprint than sofas, to give you even more flexibility
- Greater affordability than many sofa sets on the market
- Easiest maintenance with replaceable wear items, synthetic seat material and cleanable stain-resistant, surfaces—so it is designed to last

#### Synergy Collection Applications

- Centers that want to provide a more modern and comfortable version of the traditional on-lane configuration
- Centers that have limited space available for sofas
- Centers that want a good looking and comfortable solution at a lower price than a sofa