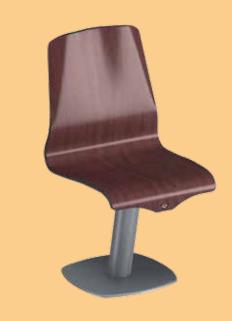

### Bowling's most hard-working, hard-wearing furniture

Energy is the evolution of the traditional plastic and gray bowling furniture. And, it is the best available solution if you're looking for a wood finish look with superior durability and scratch resistance.

Offering superior versatility and value, the Harmony Energy Collection features hard seat benches, chairs and stools, built on a solid metal structure with tough, yet attractive, laminate seating available in 9 solid colors or wood-like finishing.

#### Discover—

- Modern look over the traditional gray plastic bowling furniture at the same price range
- Three wood-like finishes to match your taste and save you money versus most wood seats available
- Six solid colors to match your center's color palette
- Extreme durability with superior scratch resistance versus wood seats, and even plastic bowling furniture, to make your investment last
- Easier cleaning to save time and money