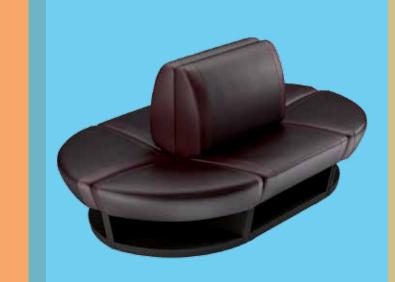

## A synergy of quality, comfort, space and style

Are you worried about the durability and maintenance of commodity sofas? Or, do you simply not have enough space in your settee area?

Our Synergy Collection provides top of the line quality, style and comfort with a smaller footprint and price tag than the Infinity Collection.

Synergy is the first and only upholstered seat bench solution made by a bowling company for the tough bowling environment —a great alternative to sofas and traditional bowling seats.

Our Synergy Collection features a full set of configurations offering:

- More comfort for your customers than traditional hard seat benches
- More space for your customers to move around in the settee area and enjoy the experience
- A smaller footprint than sofas, to give you even more flexibility
- Greater affordability than many sofa sets on the market
- Easiest maintenance with replaceable wear items, synthetic seat material and cleanable stain-resistant, surfaces—so it is designed to last