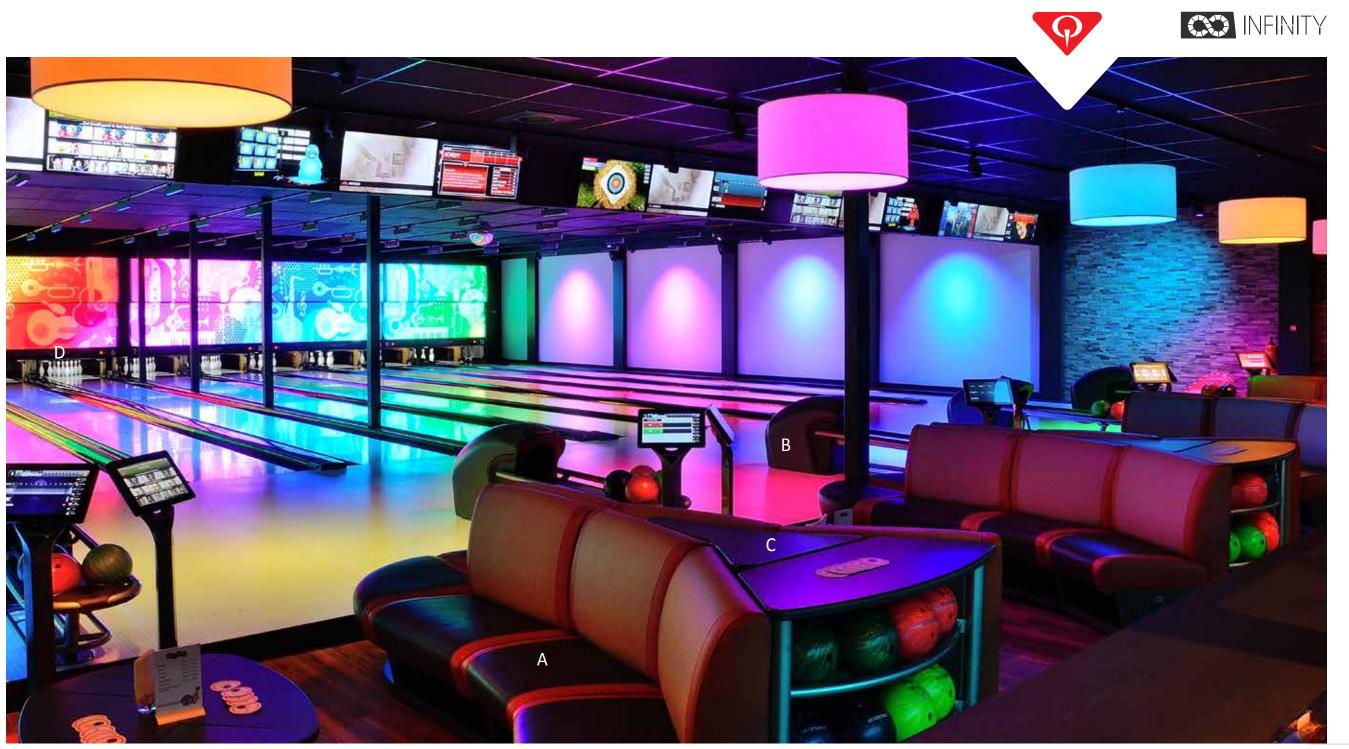

#### LIGHTHEARTED ATMOSPHERE

ZOETE INVAL Haarlemmerliede

Strategically positioned architectural lighting enhances Harmony collection and shines brilliantly on the Glacier White lanes in this BCM design award winner for best renovated center

- A. Infinity Modular Sofa in the Soundtrack theme can be rearranged to accommodate events of all sizes. 612-300-275
- B. Harmony Ball Return: Sculpted design in a sleek grey with built-in customer safeguards. 612-300-260
- C. Wedge Ball Storage Table and matching Arrow Table: The Perfect pairing. 612-300-252, 612-300-235
- D. Full Tier Harmony Masking Panels and Frames: The popular Chicago style design with a touch of personal expression added via custom backlighting. 612300016, 612300017, 612300018, 612300019