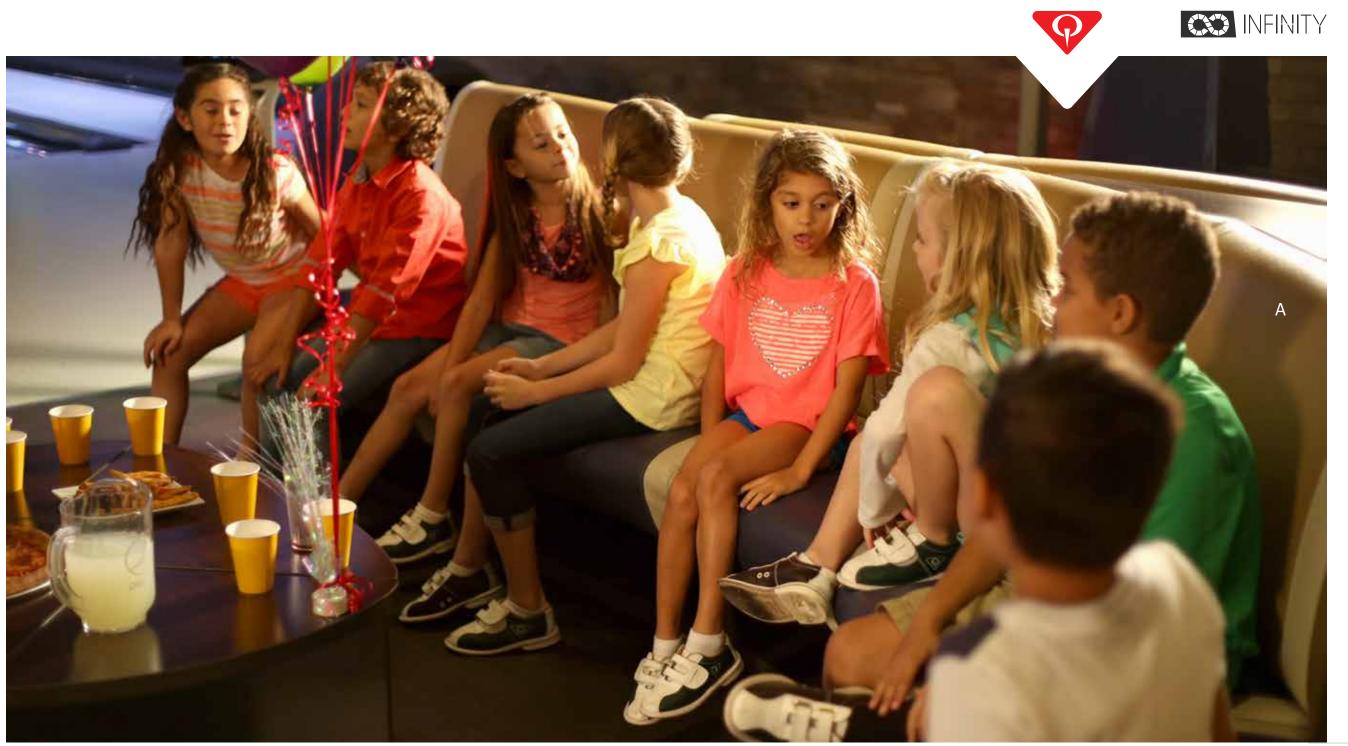

A. Infinity Modular Sofa in the Soundtrack theme (Buff, Brown, with Orange Accents). Seat up to 7 adults per lane. 612.-300-275

- B. Harmony Modular Coffee Table: Our most popular table can be separated to create individual food and beverage areas or can be assembled lengthwise for a unique function. Here in classic mahogany with slate banding.
   612-300-234
- C. Harmony Ball Return: Sculpted design in a sleek grey with built-in customer safeguards. 612-300-260