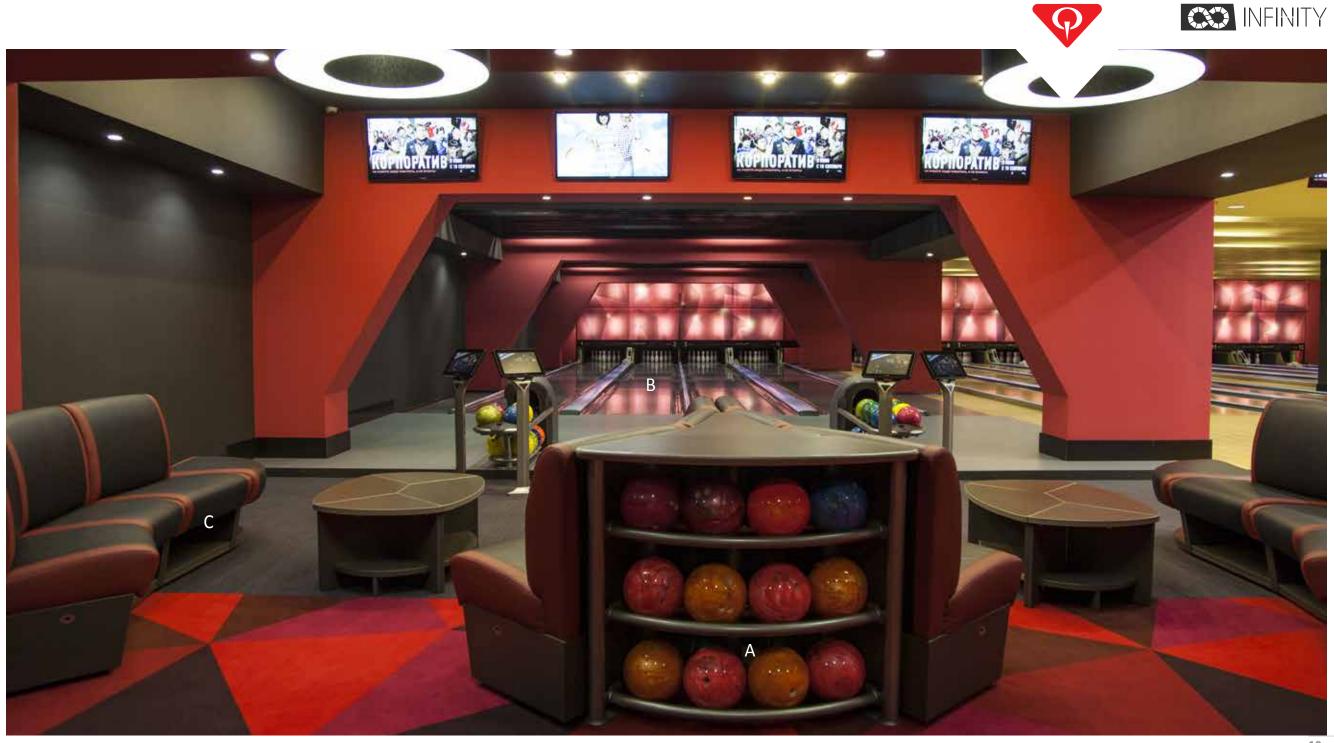

#### IN PERFECT HARMONY

STRIKE Moscow, Russia

Tucked in amongst the traditional bowling lanes, a VIP area with four lanes upon request greets bowling lovers in this unique Moscow center

A. Wedge Ball Storage Table with Slate top: This rack slides perfectly inside the Infinity lane pairs and can hold up to 12 bowling balls. The table can also be configured as a coat rack. 612-300-252

- B. SPL Boutique Series Integra Lane Stainless: Steel lanes add pizzazz and separate the VIP from the general bowling area. 610-490-148
- C. Infinity Modular Sofa: Selected in a custom option of Black with Rouge accents, this sofa provides luxury seating for up to eight bowlers per lane. 612-300-275