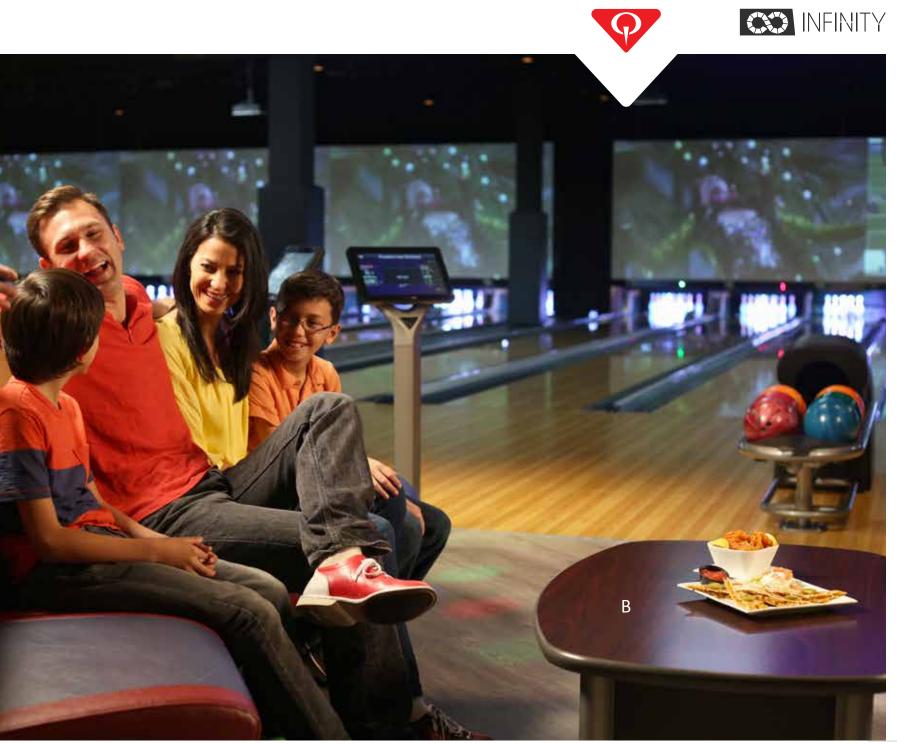

## NESTLED IN THE NETHERLANDS

BOWLING & RESTO-LOUNGE Bergen op Zoom, The Netherlands

Impeccably designed with rich mocha and orange nuances, the Bowling&Resto-Lounge reflects an innovative concept in Europe

A. Infinity Modular Sofa in the Soundtrack theme (Buff, Brown, with Orange Accents). Seat up to 7 adults per lane. 612.-300-275

- B. Harmony Modular Coffee Table: Our most popular table can be separated to create individual food and beverage areas or can be assembled lengthwise for a unique function. Here in classic mahogany with slate banding.
   612-300-234
- C. Harmony Ball Return: Sculpted design in a sleek grey with built-in customer safeguards. 612-300-260