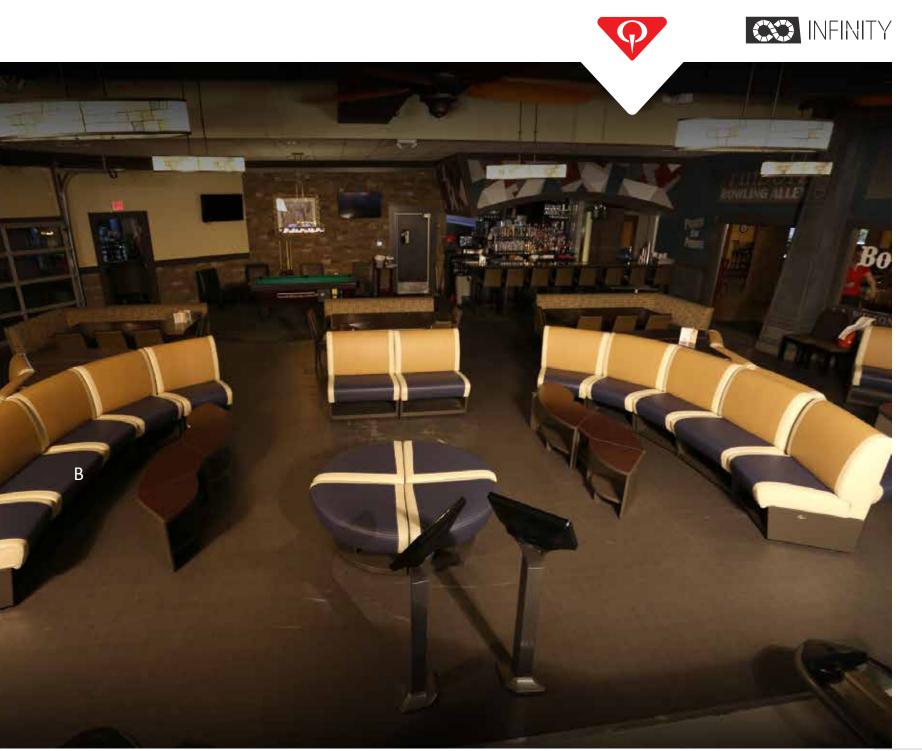

## NESTLED IN THE NETHERLANDS

BOWLING & RESTO-LOUNGE Bergen op Zoom, The Netherlands

Infinity furniture, Boutique lanes, Harmony Ball Returns and upwardly mobile clientele make this location the best place to be

A. Harmony Ball Return: The most intelligent and energy efficient ball return ever, shown in Grey and available in 5 other exciting colors.

- B. Coverboard, Capping, and Gutters: Now offered also in Black Lacquer color really showcase the SPL Boutique Series lanes in this bowling center.
   612-049-011, 612-049-012, 612-049-010
- C. SPL Boutique Series Integra Lanes: Glacier White Lanes create this one of a kind bowling experience. 610-490-148