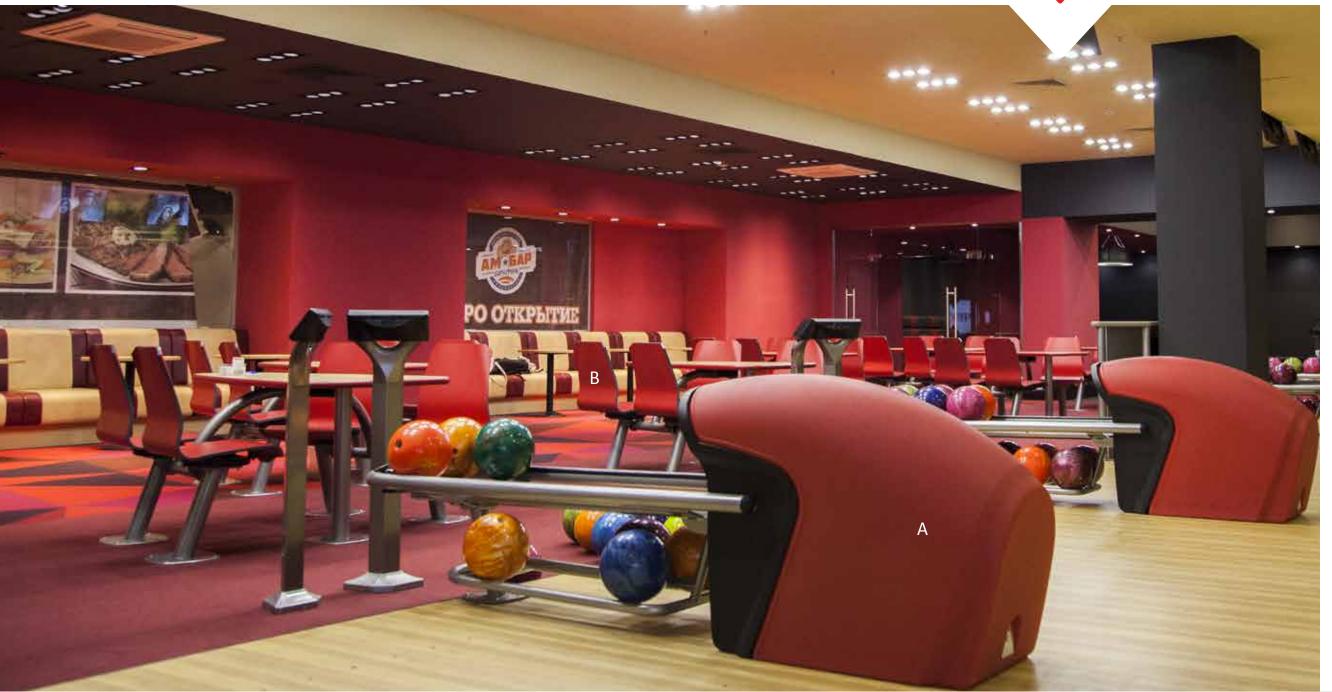

### A HOUSE WARMING

This center, using a mix of wood tones and the Harmony Folk theme, offers a warm, welcoming atmosphere. Relax on the sofa, dine with friends, or hang out and shoot the breeze. Guests always feel right at home

- A. Infinity Modular Sofa: Harmony's Folk theme combines a rich Flamenco with Plum Dusk accents to gently compliment the multiple wood tones on display at this center. 612-300-272
- B. Wedge Table with Coat Hook Option: Seven individual hooks keeps coat and bag clutter out of the lanes. This table is also available as a ball storage rack. 612-300-247
- C. Circular Ball Storage Table: Store up to 18 house balls with bar height storage table (shown in Wisconsin Oak and Griege). A real conversation piece. 612-300-249
- D. 6 Seat Cocktail Table: More space for each guest translates into even more revenue for the restaurant and bar. This table is also available in a bar height versions and in 4 seat arrangements. 612-300-292
- E. Energy Table Height Chair: This chair stands out for its modern look and ultra-comfort. Available in 6 solid colors and 3 wood tones. 612-300-283