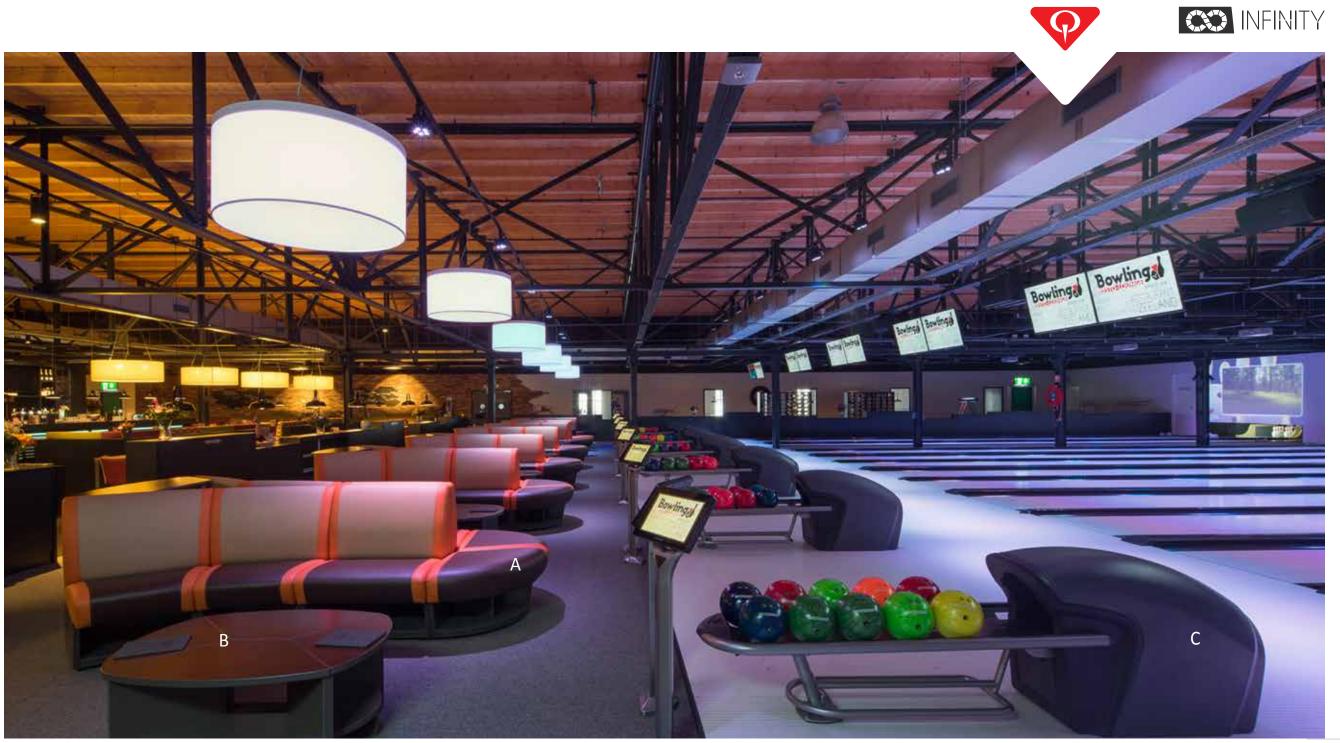

## NESTLED IN THE NETHERLANDS

BOWLING & RESTO-LOUNGE Bergen op Zoom, The Netherlands

Impeccably designed with rich mocha and orange nuances, the Bowling&Resto-Lounge reflects an innovative concept in Europe

A. Infinity Modular Sofa in the Soundtrack theme (Buff, Brown, with Orange Accents). Seat up to 7 adults per lane. 612.-300-275

- B. Harmony Modular Coffee Table: Our most popular table can be separated to create individual food and beverage areas or can be assembled lengthwise for a unique function. Here in classic mahogany with slate banding.
   612-300-234
- C. Harmony Ball Return: Sculpted design in a sleek grey with built-in customer safeguards. 612-300-260