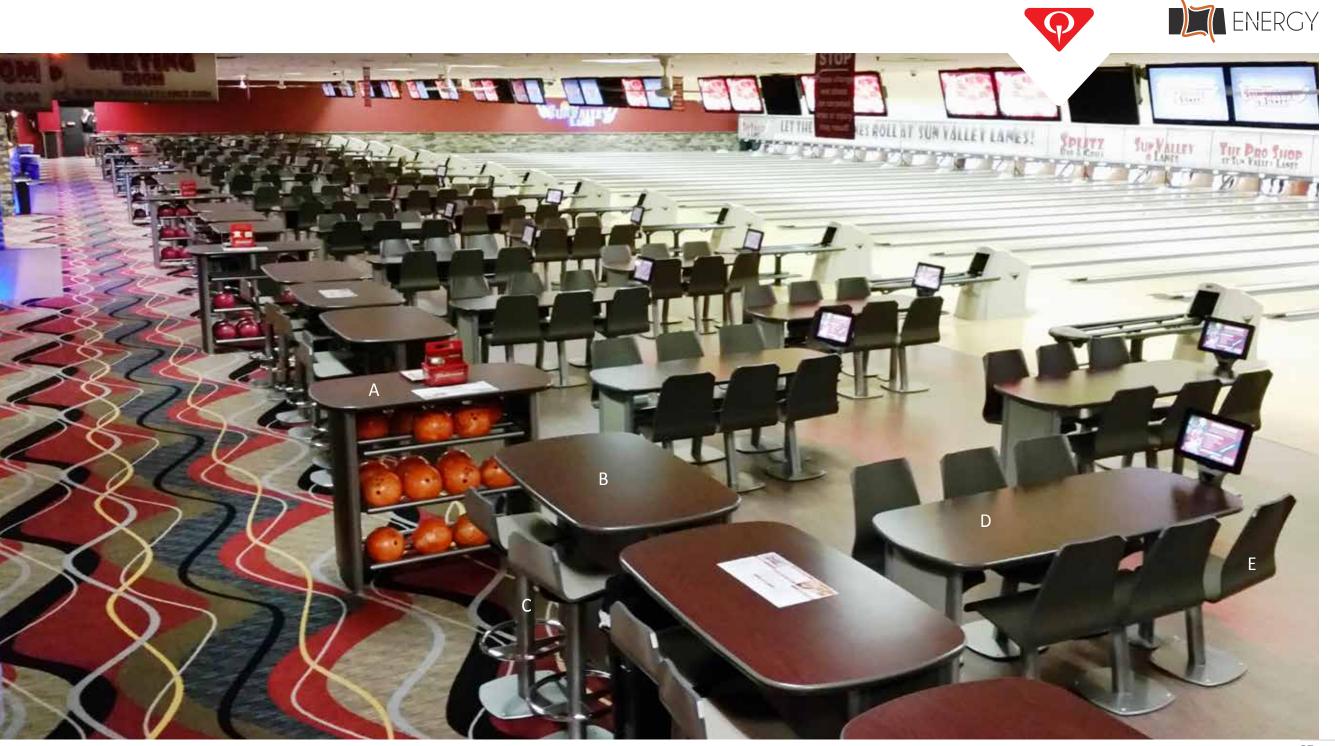

### A HOUSE WARMING

This center, using a mix of wood tones and the Harmony Folk theme, offers a warm, welcoming atmosphere. Relax on the sofa, dine with friends, or hang out and shoot the breeze. Guests always feel right at home

- A. Infinity Modular Sofa: Harmony's Folk theme combines a rich Flamenco with Plum Dusk accents to gently compliment the multiple wood tones on display at this center. 612-300-272
- B. Wedge Table with Coat Hook Option: Seven individual hooks keeps coat and bag clutter out of the lanes. This table is also available as a ball storage rack. 612-300-247
- C. Circular Ball Storage Table: Store up to 18 house balls with bar height storage table (shown in Wisconsin Oak and Griege). A real conversation piece. 612-300-249
- D. 6 Seat Cocktail Table: More space for each guest translates into even more revenue for the restaurant and bar. This table is also available in a bar height versions and in 4 seat arrangements. 612-300-292
- E. Energy Table Height Chair: This chair stands out for its modern look and ultra-comfort. Available in 6 solid colors and 3 wood tones. 612-300-283