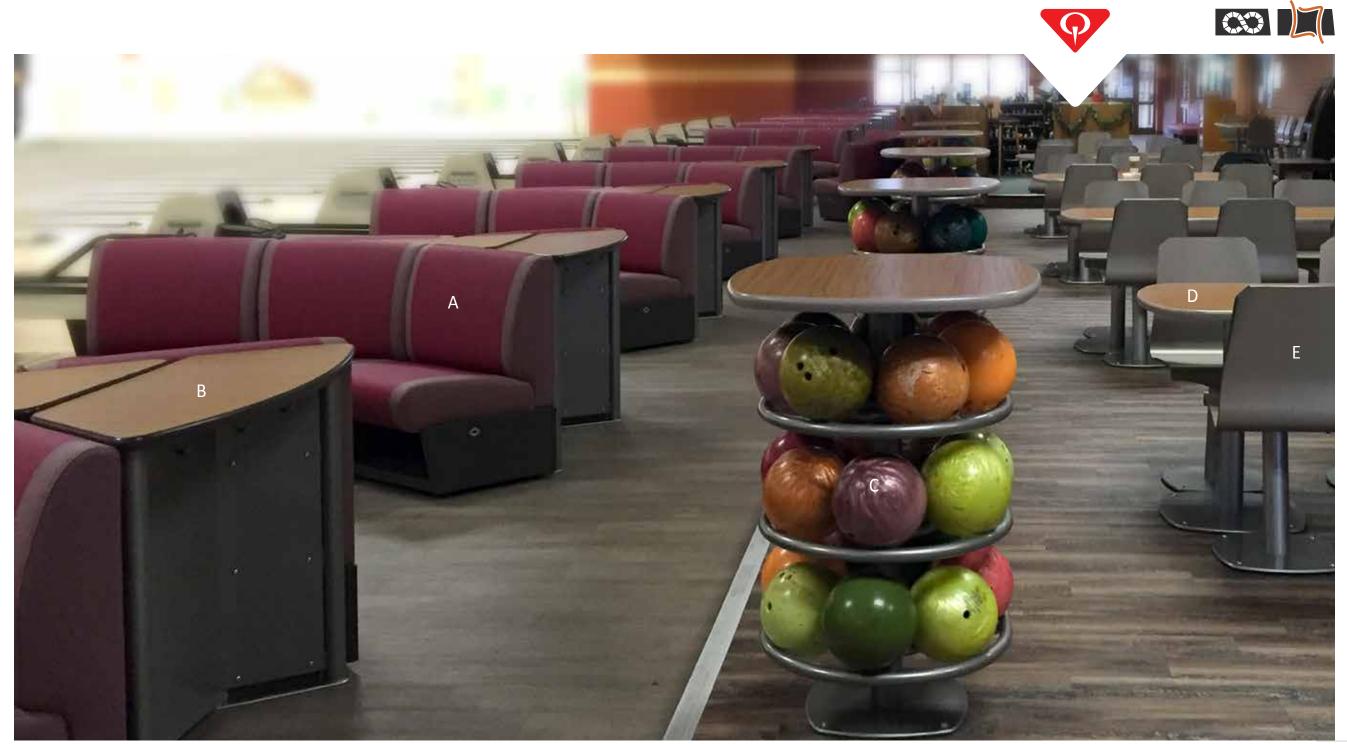

# LIKE A WHOLE OTHER COUNTRY!

TEN LANES Skovde, Sweden

Sporty Synergy seating in Harmony's warm Country theme creates the perfect space for wide open bowling

A. Synergy 3 Seat Benches: Ordered in the Harmony Country theme, these benches surround the settee with Maroon backs and Maize seats tastefully accented in a wild Pomegranate. 612-300-214

# LIKE A WHOLE OTHER COUNTRY!

TEN LANES Skovde, Sweden

Synergy's flexible elements are right at home in the land that created the modular furniture phenomenon

- Synergy 2 Seat Bench: Country theme of Maroon, Maize, and Α. Pomegranate. 612-300-212
- Synergy Wedge Union Table: Wisconsin Oak wood tones combine the one seat and two seat bench into a unified seating element. Β.

Harmony Lower Ball Rack: These popular ad-on's free up space in other areas of the concourse in addition to providing more ball storage for league bowlers. Holds eight extra balls. C. 612-300-262