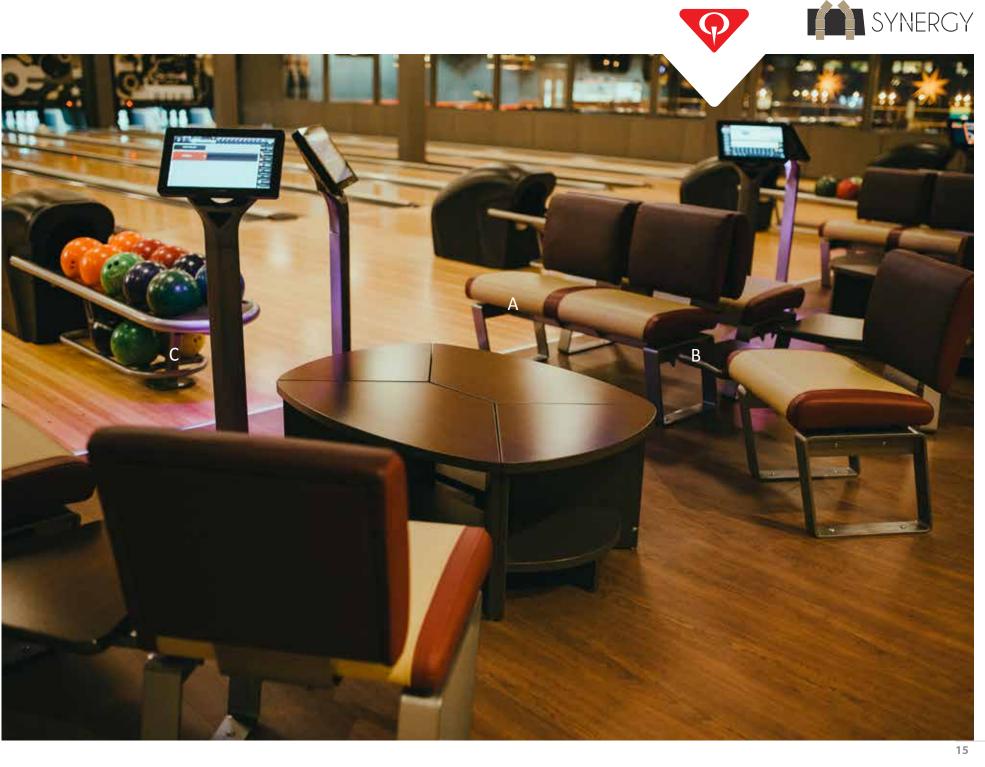

- A. Infinity Modular Sofa in the Soundtrack theme can be rearranged to accommodate events of all sizes. 612-300-275
- B. Harmony Ball Return: Sculpted design in a sleek grey with built-in customer safeguards. 612-300-260
- C. Wedge Ball Storage Table and matching Arrow Table: The Perfect pairing. 612-300-252, 612-300-235
- D. Full Tier Harmony Masking Panels and Frames: The popular Chicago style design with a touch of personal expression added via custom backlighting. 612300016, 612300017, 612300018, 612300019