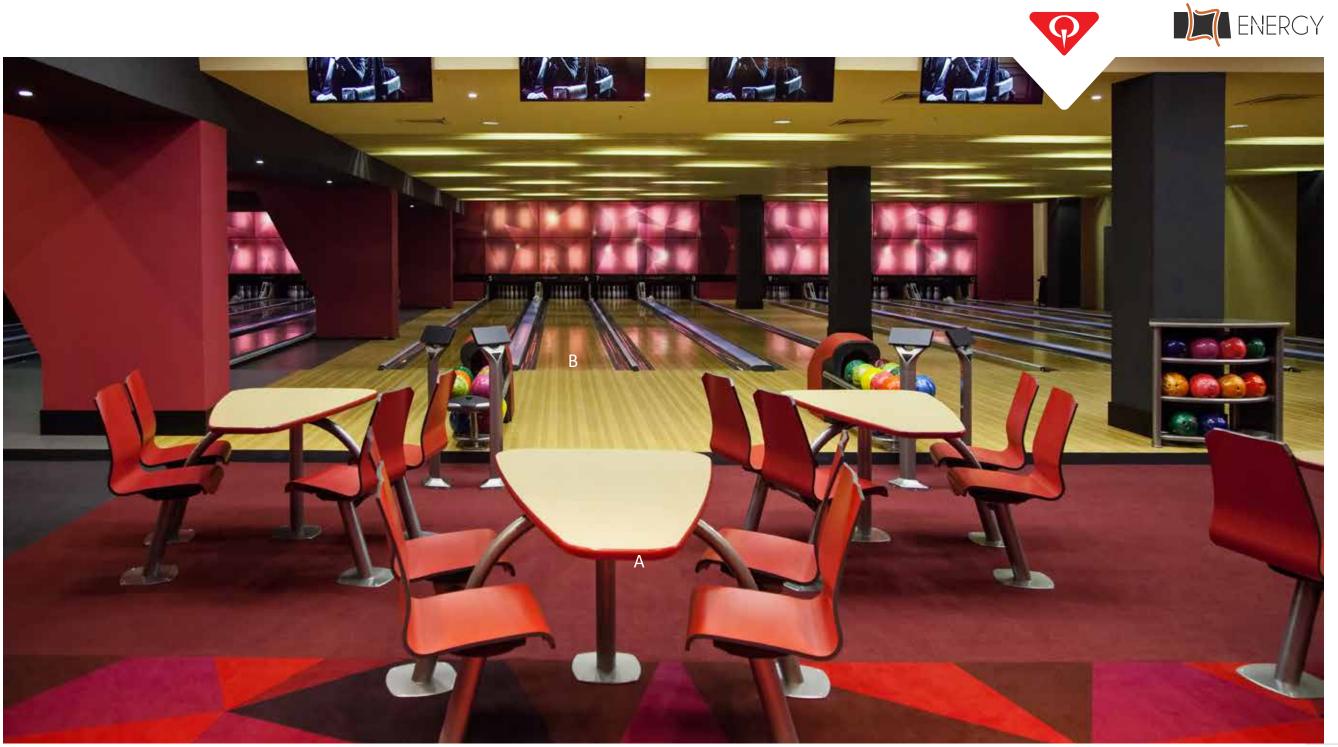

#### STRIKE Moscow, Russia

A. **4-Seat Triangular Table**: Everyone faces the action with this comfortable bowling cluster table. Also available with a rectangular top. Great for the lanes, concourse, snack bar, or anywhere people meet. 612-300-246

1

B. SPL Select Series Integra Lane: Beautifully crafted to reflect the warm wood tones of traditional maple lanes, the SPL Select Series delivers the highest scores in the industry. 610-490-069

# IN PERFECT HARMONY

STRIKE Moscow, Russia

With the Harmony collection every center can be designed for perfect fit and performance

- A. Harmony Ball Return: The best looking ball return ever. 612-300-260
- B. **4-Seat Triangular Table**: Everyone faces the action with this comfortable bowling cluster table.