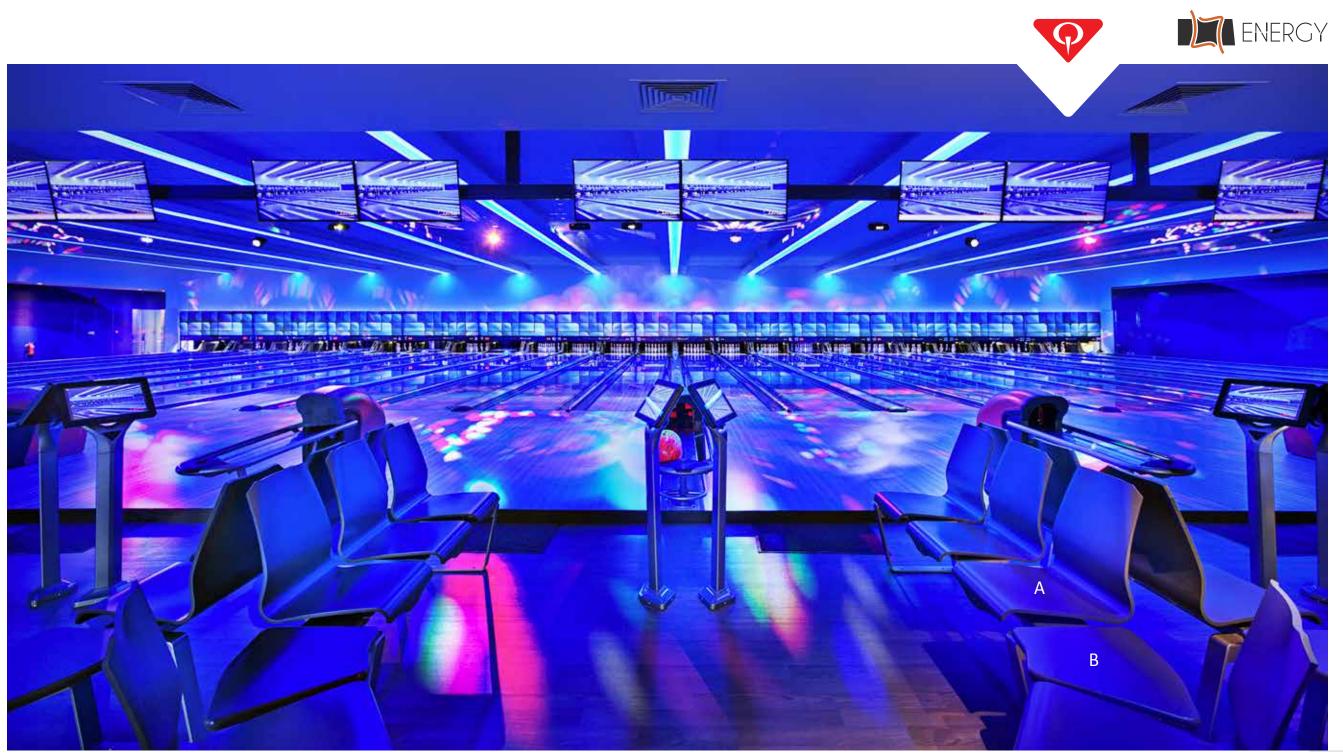

#### LIGHTHEARTED ATMOSPHERE

ZOETE INVAL Haarlemmerliede

Strategically positioned architectural lighting enhances Harmony collection and shines brilliantly on the Glacier White lanes in this BCM design award winner for best renovated center

- A. Infinity Modular Sofa in the Soundtrack theme can be rearranged to accommodate events of all sizes. 612-300-275
- B. Harmony Ball Return: Sculpted design in a sleek grey with built-in customer safeguards. 612-300-260
- C. Wedge Ball Storage Table and matching Arrow Table: The Perfect pairing. 612-300-252, 612-300-235
- D. Full Tier Harmony Masking Panels and Frames: The popular Chicago style design with a touch of personal expression added via custom backlighting. 612300016, 612300017, 612300018, 612300019