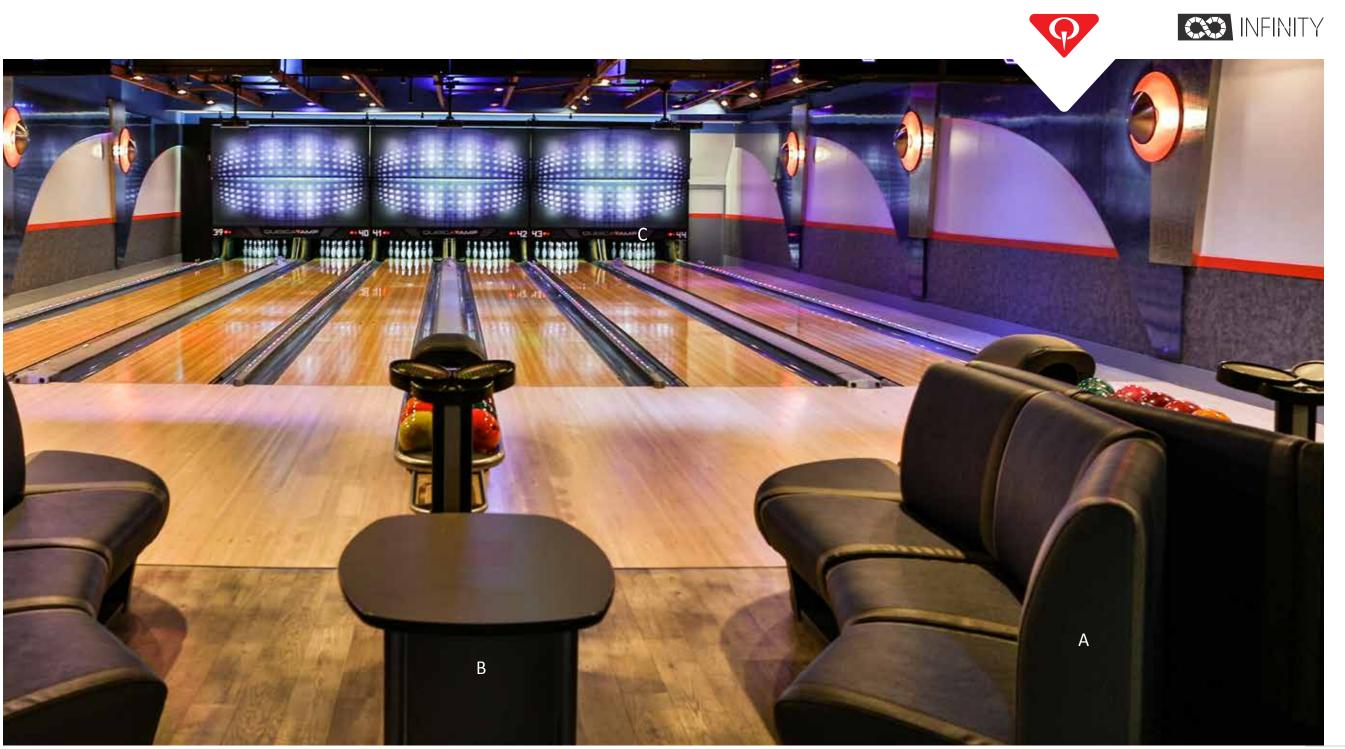

#### IN PERFECT HARMONY

STRIKE Moscow, Russia

Tucked in amongst the traditional bowling lanes, a VIP area with four lanes upon request greets bowling lovers in this unique Moscow center

A. Wedge Ball Storage Table with Slate top: This rack slides perfectly inside the Infinity lane pairs and can hold up to 12 bowling balls. The table can also be configured as a coat rack. 612-300-252

- B. SPL Boutique Series Integra Lane Stainless: Steel lanes add pizzazz and separate the VIP from the general bowling area. 610-490-148
- C. Infinity Modular Sofa: Selected in a custom option of Black with Rouge accents, this sofa provides luxury seating for up to eight bowlers per lane. 612-300-275