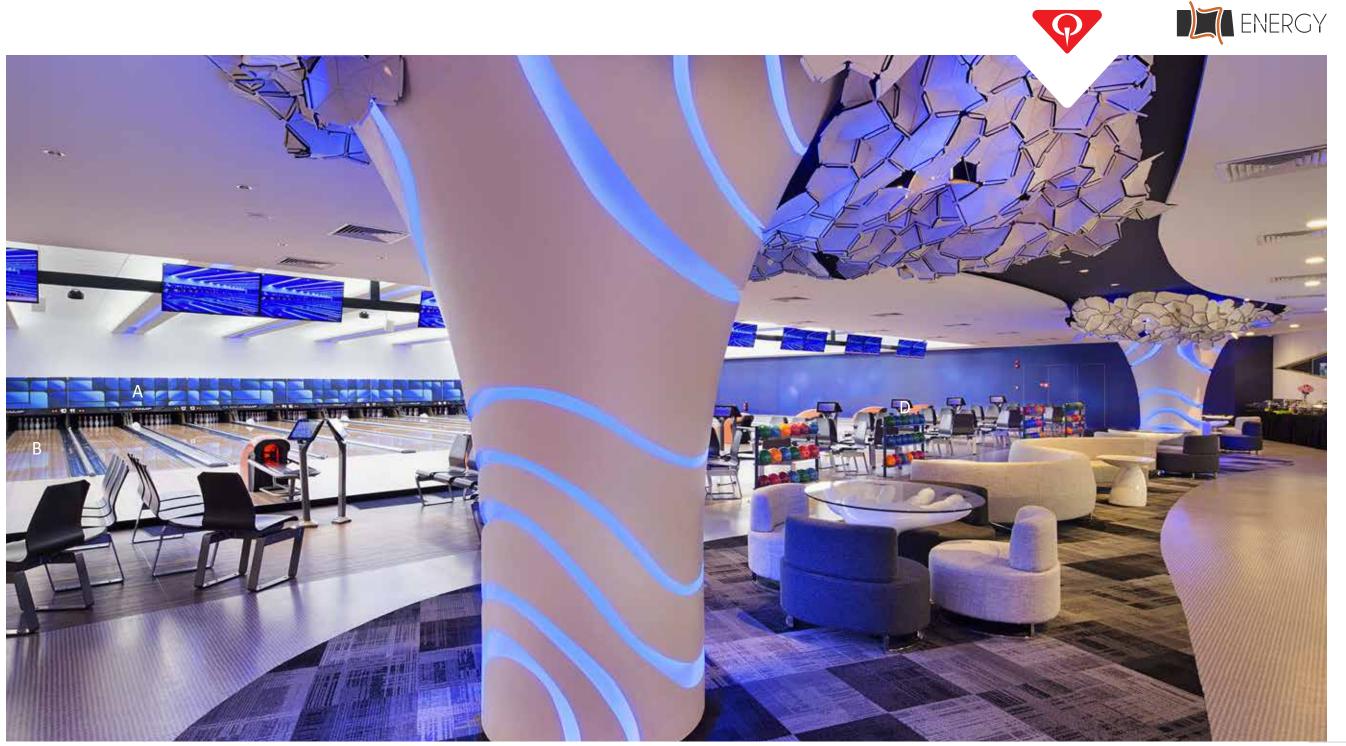

#### ORDER ON THE LANES

HEADPINZ ENTERTAINMENT CENTER Ft. Myers, FL - USA

Smart design helps keep clutter off the lanes providing more space for guests and other comfortable accommodations

Built-in-Storage: Every piece of Infinity seating contains personal cubbies for shoes, bags and jackets to keep your lanes clutter free.

B. Harmony Medium Coffee Table: Serve up the entire menu on this handsome lane staple. Shown in Mahogany with slate banding. 612-300-232