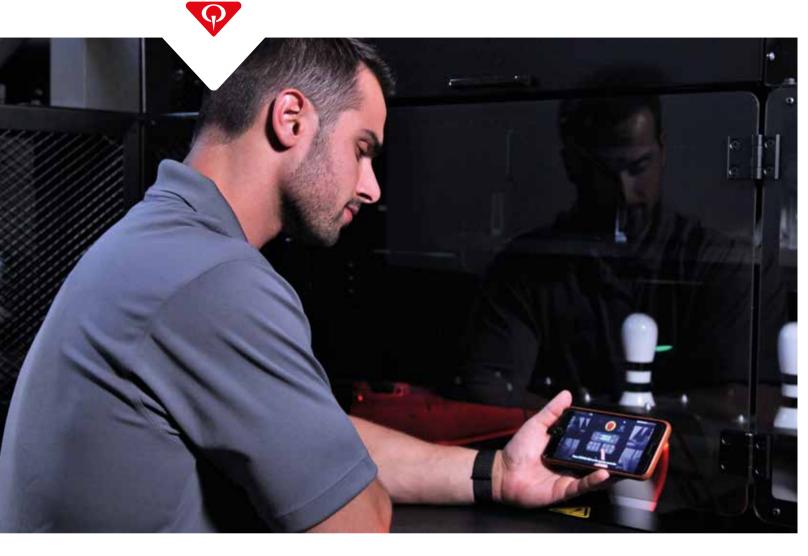

## TECH WIZARD'S NOTIFICATION AND GUIDANCE MAKES OPERATION EVEN EASIER

Your staff can focus on your customers and not worry about EDGE String because Tech Wizard, an expert system app for your smartphone, will notify & provide guidance when attention is needed.

#### **REAL TIME OPERATIONAL ALERTS**

Informs if there is ever a stop in play, what the issue is and what to do, all while keeping the bowling guests updated on the scoring monitors.

#### **MAINTENANCE NOTIFICATION & GUIDE**

Informs when it's time for service, what is required, tools & time needed, and shows how to do it through instructional videos.

#### STAFF TRAINING RESOURCE

Instructional video content in Tech Wizard is great tool for staff to independently learn how to operate EDGE String.

#### **CLOUD-BASED MANAGEMENT TOOLS**

Performance data, service history and reporting capabilities at your fingertips, from anywhere.

Tech Wizard is included with EDGE Free-Fall and EDGE String Pinspotters and Pinspotter Upgrades.