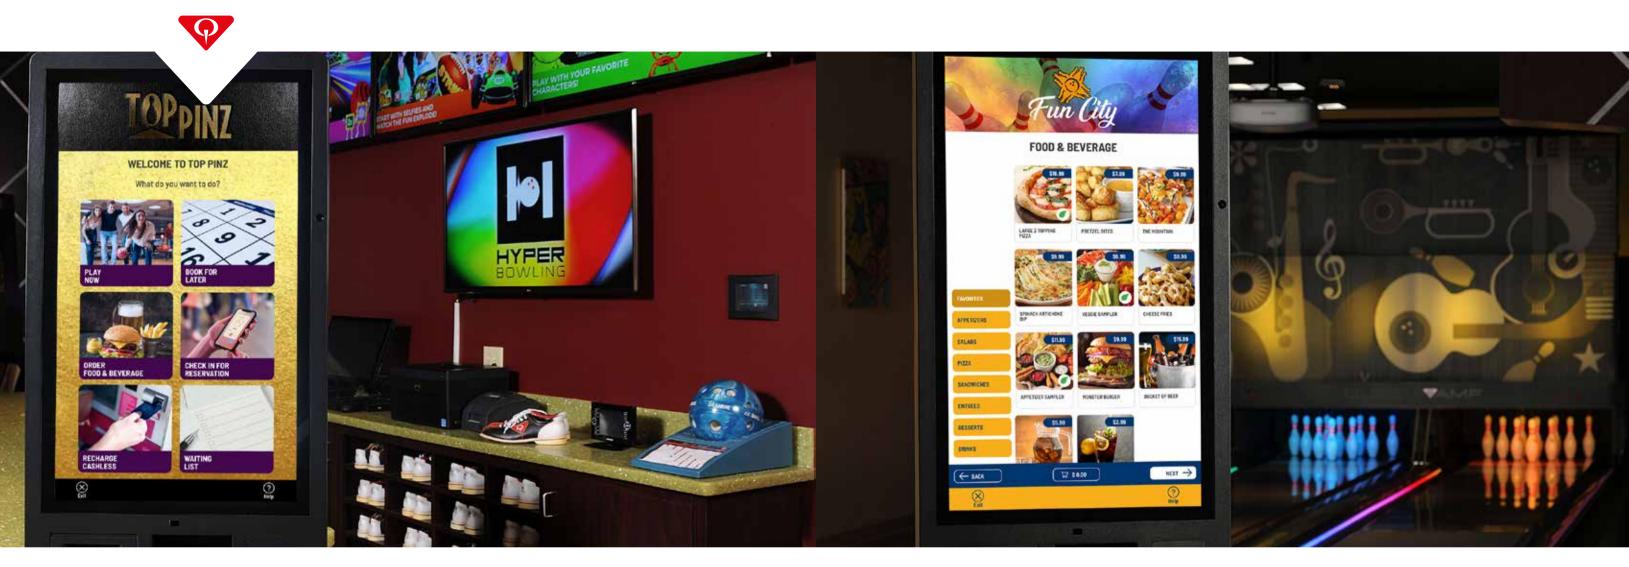

#### **Conqueror Kiosk**

The perfect way to showcase your offerings, reduce the work at the counter and upsell your customers to play and spend more at each visit.

### THE ULTIMATE CONSUMER JOURNEY

Make Conqueror Kiosk the first touchpoint for your customers when they arrive and get ready to deliver! Consistent. Simple. Service. Check in for reservations, explore offers, pay for bowling and extras, order food and beverage and more. The Kiosk is the perfect way to showcase your offerings and upsell your customers to play and spend more at each visit. It can help reduce lines and wait times. And, it provides an easy self-service experience that customers want. Plus, it's an excellent chance to help you redeploy center staff from traditional transaction tasks to more other areas of customer service.

#### **Convenient Self-Service**

The Conqueror Kiosk is built with the consumer in mind – and delivering the convenient and easy interaction they seek. Consumer expectations of service, convenience and technology are extremely high, arguably higher than ever before. They also expect to be in control of their experience. Conqueror Kiosk is the perfect way to provide service the way they want – helping them find the right programs and entertainment for them and conducting transactions that are a breeze.

#### **Always Upselling**

The Conqueror Kiosk is the perfect way to showcase your offerings and the only system built to upsell your customers to play and spend more while reducing lines and wait times. It literally never tires of upselling – always promoting your bowling programs and packages, food and beverage, activities, and more. All of which helps drive higher spend. When your guests are enticed by the extras that they want at the right time, they will buy them.

#### **Greater Staff Flexibility**

In a time when finding staff and managing overhead is difficult, the Conqueror Kiosk is a great way to improve service and better deploy your staff. The kiosk speeds up lines, conducts complete transactions, moves guests through the arrival and purchase process, always shows up on time, never calls in sick, and always tries to upsell with special offers and additional items. One staff member can easily manage and oversee multiple kiosks, and the kiosk can advise the staff when extra help is needed by a guest.

#### Walk-In and Play Now

Make Conqueror Kiosk the first touchpoint for your guests when they arrive. Through the "Play Now" kiosk service they can explore programs and select their perfect bowling offer, customize their experience with food & beverage and extras, enter their names and preferences, and complete their payment. Everything can be completely automated, including lane assignment and opening, and instructions for their next steps – like stopping by the desk to pick up shoes. If their choice isn't available just yet, guests can pick the next open time slot and be notified by text as soon as their lane is ready.

#### Easy Check-In with Conqueror Web1

Consumers are looking for fewer touch points and easier ways to interact with your business. For those who start their journey on your website and book through Conqueror Web, it could not be faster or easier. They simply scan their confirmation QR code at the kiosk, review their selections, are encouraged to buy extras, and complete any payments – then the system does the rest. If the lane is ready, they can be sent straight away. Or if there is a bit of a wait, they will be advised by text message when the lane is available.

#### **Complete Food & Beverage**

With the dedicated Food & Beverage kiosk service, you can shrink lines, showcase options, take payment, and generally improve the entire process for your guests. Guests are presented with a beautiful graphical menu complete with always up to date dynamic pricing, specials, and availability of items. Modifiers ensure that they can make their order just right. Complete payment flows and multiple custom options for delivery location (to the lane, to the table, pickup, etc.) allow for a complete hands-off experience for your guests.