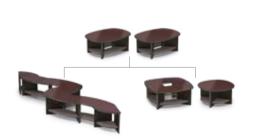

# BUILDING BLOCKS TO FIT YOUR SPACE AND MEET YOUR NEEDS.

The Harmony Infinity Collection features a series of preconfigured sofa arrangements of various sizes and shapes. This modular approach gives you "building blocks" that can be combined in a number of ways to fit your unique space.

#### DISCOVER—

- Distinctive styling that lends a sophisticated look
- A versatile modular design for a multitude of settee layouts
- Striking color combinations to make your center stand apart

#### THREE UNIQUE SHAPES. ENDLESS CONFIGURATIONS.

The Harmony Infinity Collection includes three different-shaped design elements that give you total freedom to build the exact settee arrangement you need.