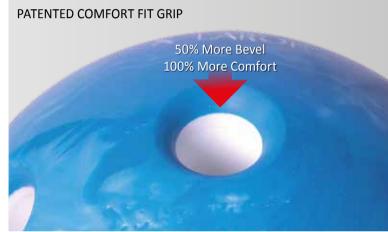

#### INTELLIGENCE FOR A BETTER EXPERIENCE

By choosing the Harmony Ball Return for your center you are creating a better environment for customers and your staff.

**Exclusive Hand Intrusion Sensor** Stops all moving parts in the ball return as soon as a foreign object, such as a hand, enters the ball exit area from the outside, and sounds a warning beeper. This use of technology helps reduce the chance of hand injury to a bowler, particularly children; in addition, the warning beep is a signal to the center staff that something is wrong.

**Gentle Ball Exit Speed** Balls exit the lift slower and with less force than all other ball lifts on the market. This reduces the hazard of bowler's fingers getting pinched by a ball exiting the lift and striking the ball on the rack that is being picked up by a bowler.