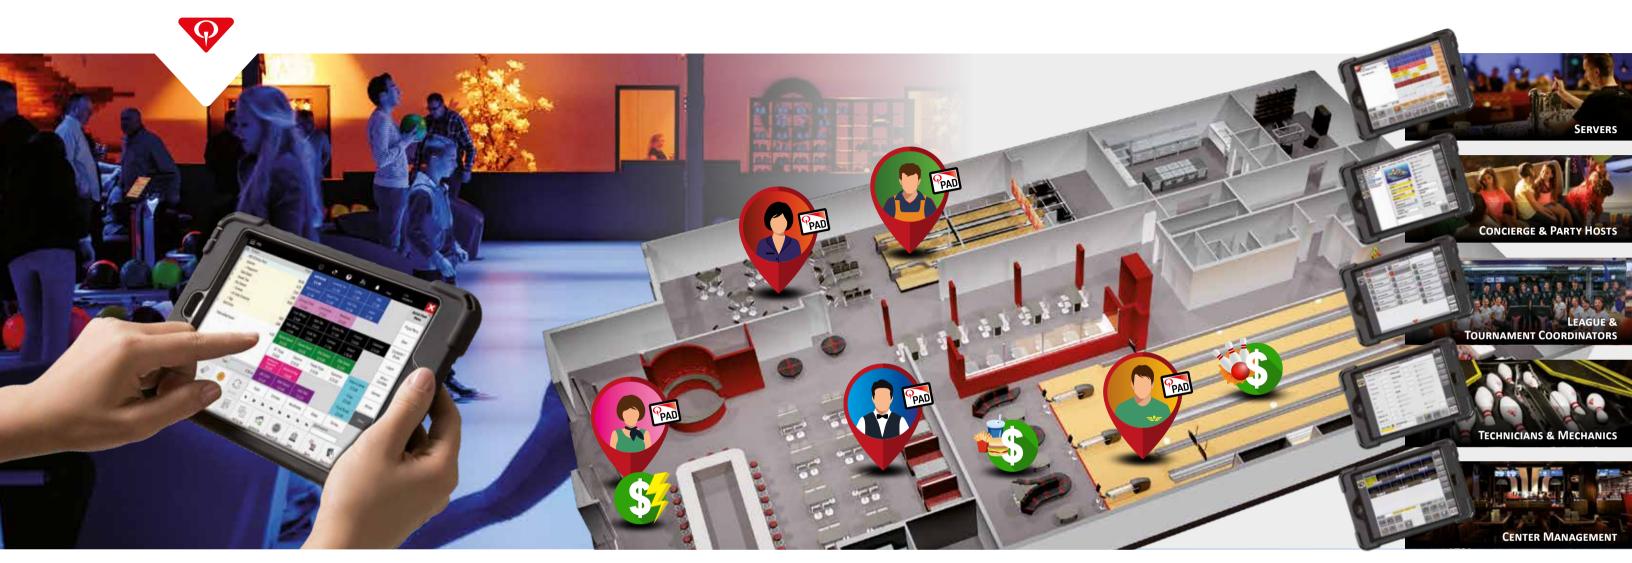

## DRIVE BETTER SERVICE, REVENUES AND PROFITS EVERYWHERE IN YOUR CENTER

The Conqueror QPad is the only handheld solution that extends the power of Conqueror to any service point, everywhere in your facility.

#### **FULLY PORTABLE AND FULLY INTEGRATED**

The Conqueror QPad lets you conduct transactions anywhere in your center, beyond the traditional service points. This innovative system makes everything run better and deliver a better guest experience.

#### COMPLETE AND ROBUST FUNCTIONALITY

The Conqueror QPad provides a comprehensive set of functions that add value in all areas of your business:

**Server** - With the complete set of Conqueror POS functions they can deliver the highest level of service

**Concierge & Party Hosts** - Enhance the entire guest experience from the moment they arrive at the center

**League & Tournament Coordinators** - Full control of the entire competitive experience everywhere in the building

**Technicians/Mechanics** - Full management and technical settings

**Center Management** - Complete oversight and control of the entire center

#### FLEXIBLE AND SIMPLE, FAST AND POWERFUL

Conqueror X is the only one engineered to deliver full performance for every business model - from small, family-managed centers to big, complex operations.