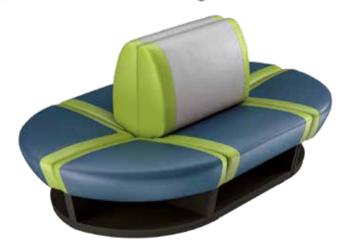

# BUILDING BLOCKS TO FIT YOUR SPACE AND MEET YOUR NEEDS.

The Harmony Infinity Collection features a series of preconfigured sofa arrangements of various sizes and shapes. This modular approach gives you "building blocks" that can be combined in a number of ways to fit your unique space.

#### DISCOVER—

- Distinctive styling that lends a sophisticated look
- A versatile modular design for a multitude of settee layouts
- Striking color combinations to make your center stand apart

#### THREE UNIQUE SHAPES. ENDLESS CONFIGURATIONS.

The Harmony Infinity Collection includes three different-shaped design elements that give you total freedom to build the exact settee arrangement you need.

## RECONFIGURE. REARRANGE. REPURPOSE.

CUSTOMIZE THEIR EVENT. GROW YOUR BUSINESS.

Want to boost your corporate and group events business? Want to offer a very social and unique team building experience to your customers?