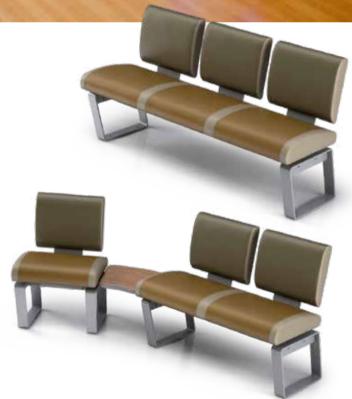

## A SYNERGY OF QUALITY, COMFORT, SPACE AND STYLE.

Are you worried about the durability and maintenance of commodity sofas? Or, do you simply not have enough space in your settee area?

Our Synergy Collection provides top of the line quality, style and comfort with a smaller footprint and price tag than the Infinity

Synergy is the first and only upholstered seat bench solution made by a bowling company for the tough bowling environment. A great alternative to sofas and traditional bowling seats.

Our Synergy Collection features a full set of configurations offering:

- More comfort for your customers so they stay longer
- More space for your customers to move around in the settee area and enjoy the experience
- A smaller footprint than sofas, to give you even more flexibility
- Greater affordability than many sofa sets on the market
- Easiest maintenance with replaceable wear items, synthetic seat material and cleanable stain-resistant, surfaces—so it is designed to last

#### **SYNERGY COLLECTION APPLICATIONS**

- Centers that want to provide a more modern and comfortable version of the traditional on-lane configuration
- Centers that have limited space available for sofas
- Centers that want a good looking and comfortable solution at a lower price than a sofa