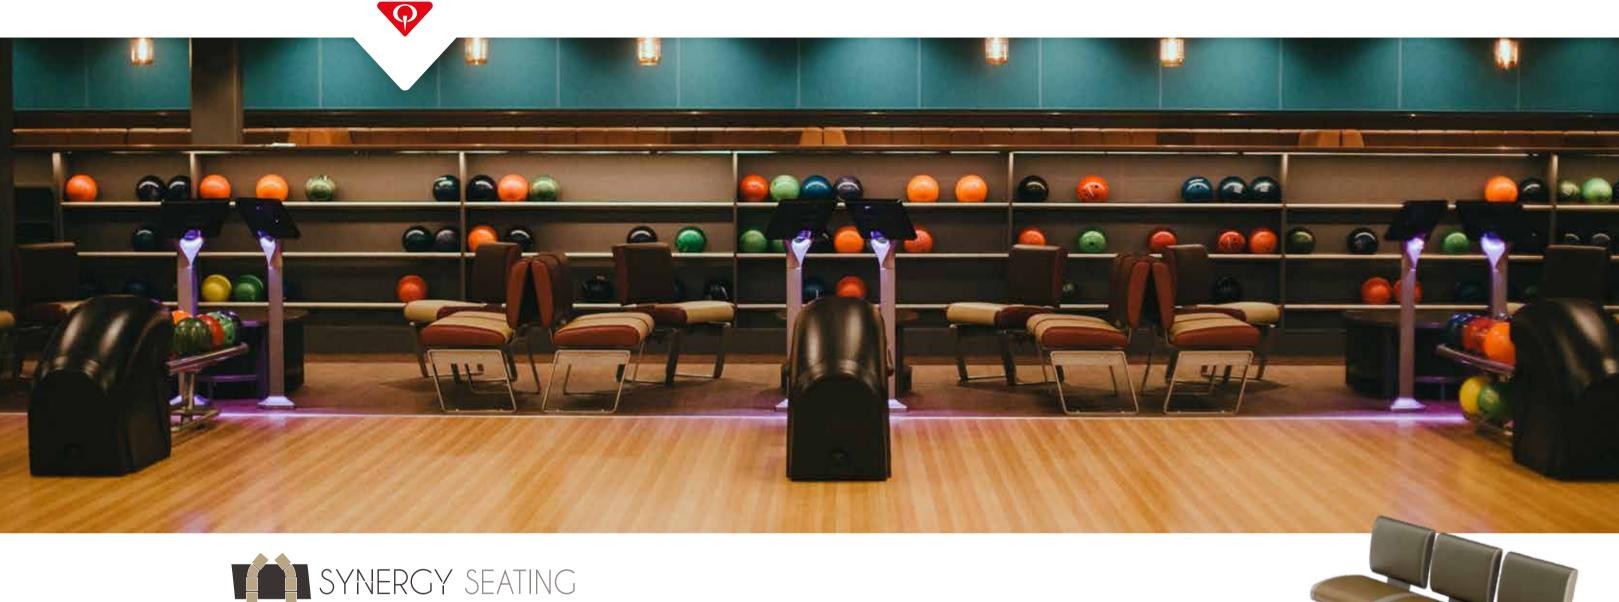

## A SYNERGY OF QUALITY, COMFORT, SPACE AND STYLE.

Are you worried about the durability and maintenance of commodity sofas? Or, do you simply not have enough space in your settee area?

Our Synergy Collection provides top of the line quality, style and comfort with a smaller footprint and price tag than the Infinity

Synergy is the first and only upholstered seat bench solution made by a bowling company for the tough bowling environment. A great alternative to sofas and traditional bowling seats.

Our Synergy Collection features a full set of configurations offering:

- More comfort for your customers so they stay longer
- More space for your customers to move around in the settee area and enjoy the experience
- A smaller footprint than sofas, to give you even more flexibility
- Greater affordability than many sofa sets on the market
- Easiest maintenance with replaceable wear items, synthetic seat material and cleanable stain-resistant, surfaces—so it is designed to last

#### **SYNERGY COLLECTION APPLICATIONS**

- Centers that want to provide a more modern and comfortable version of the traditional on-lane configuration
- Centers that have limited space available for sofas
- Centers that want a good looking and comfortable solution at a lower price than a sofa