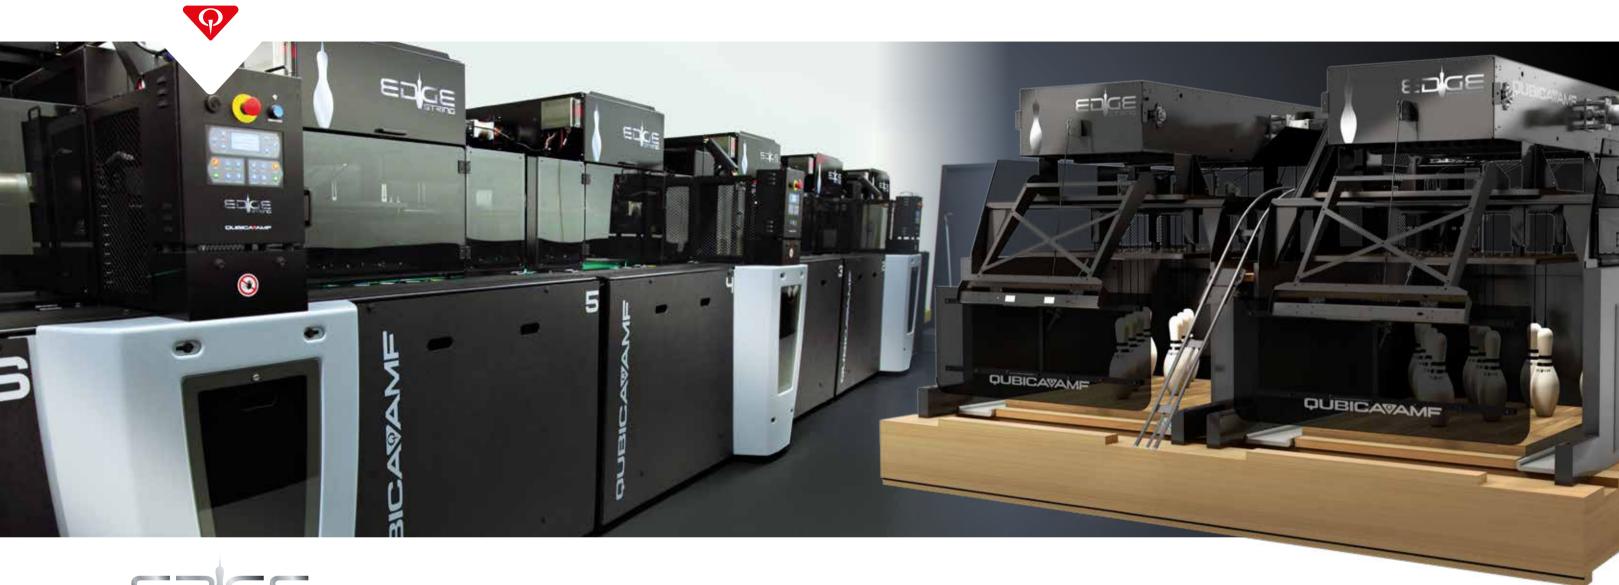

## **PINSPOTTERS**

IMPROVE YOUR BUSINESS

Pinspotters do much more than their name implies. They impact the efficiency of your operation, set the pace of play, and drive the overall satisfaction of your bowlers.

#### WE HAVE A SOLUTION TO MEET YOUR SPECIFIC NEEDS:

- Tech Wizard Smartphone AppEDGE Free-Fall Pinspotter
- EDGE String Pinspotter
- Pinspotter Upgrades

# BRILLIANT PINSPOTTING TECHNOLOGY THAT SIMPLIFIES THE BOWLINIG YOU LOVE

EDGE Free-Fall is the latest expression of our never-ending commitment to make bowling amazing. More than ever bowling operators and investors need equipment that is easier to maintain, less costly to operate and incredibly dependable. When it comes to free-fall pinspotting equipment, older, secondhand and even some new machines simply aren't up to the task. But QubicaAMF is.

## THE AMAZINGLY SIMPLE WAY TO OFFER BOWLING!

EDGE String is the next generation in string pinspotter technology, packaging revolutionary electromechanical design and intelligent software into a pinspotter that makes it possible for any center to deliver the fun of bowling, with peace of mind and at very low operating cost.