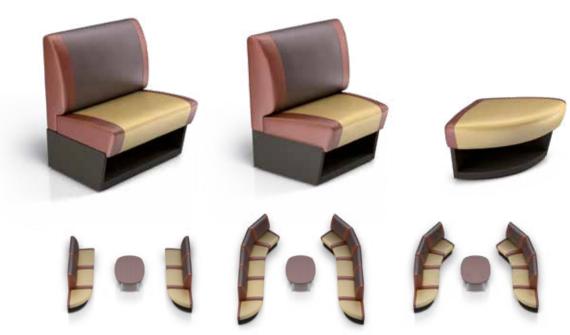

# BUILDING BLOCKS TO FIT YOUR SPACE AND MEET YOUR NEEDS.

The Harmony Infinity Collection features a series of preconfigured sofa arrangements of various sizes and shapes. This modular approach gives you "building blocks" that can be combined in a number of ways to fit your unique space.

#### THREE UNIQUE SHAPES. ENDLESS CONFIGURATIONS.

The Harmony Infinity Collection includes three different-shaped design elements that give you total freedom to build the exact settee arrangement you need.

## RECONFIGURE. REARRANGE. REPURPOSE.

CUSTOMIZE THEIR EVENT. GROW YOUR BUSINESS.

Want to boost your corporate and group events business? Want to offer a very social and unique team building experience to your customers?