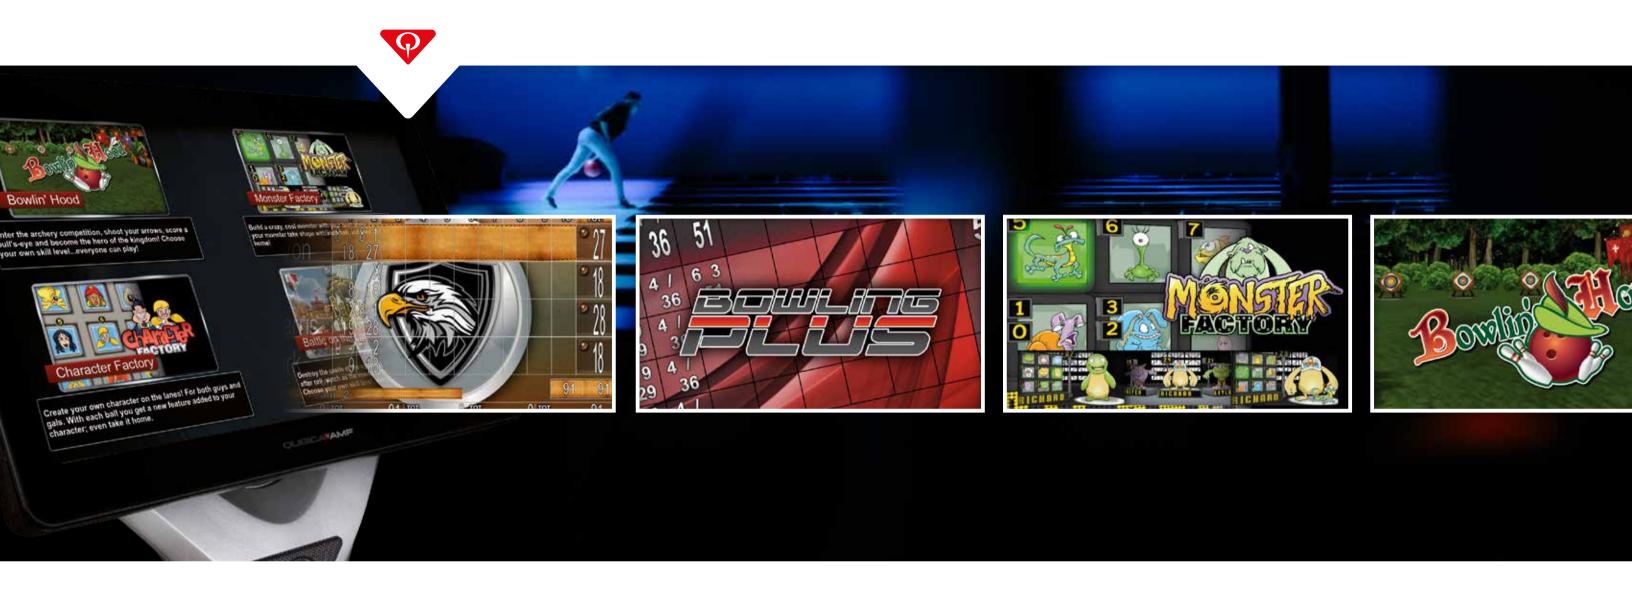

## THE WORLD'S ONLY BOWLER ENTERTAINMENT SYSTEM

BES X is the biggest evolution in the history of automatic scoring and more than just a scoring system—it's a Bowler Entertainment System. And it's the only system designed to help you deliver truly unique on-lane entertainment to everyone with an endless collection of choices for your guests.

#### **BES X HAS MORE TO OFFER YOUR GUESTS**

From pure entertainment to the most hardcore competition, BES X allows centers to reinvent themselves for every bowler with the largest selection of high quality, on-demand environments, themes, games and game formats.

Let your bowlers enjoy 20 different environments with unmatched graphical quality with themed scoring grids and backgrounds –

featuring thousands of animations. Including guest favorites like YouToons and Selfie Grids where they take their photos right from the console to get into the on-screen action.

There are also more than 30 unique games available.

- Mad Games are "off the grid" short and engaging games for those looking for something non-traditional.
- Skill and Classic Games provide a competitive twist for serious bowlers and those who aspire to be.
- Hot Shot and Chance Games create excitement and allow you to offer fun rewards to keep them bowling longer.
- Global Games take the play beyond the single lane to the entire center. Both 5 and 10 frame options give flexibility for different players.
- The new Current Frame format offers a new way for those who want to compete.