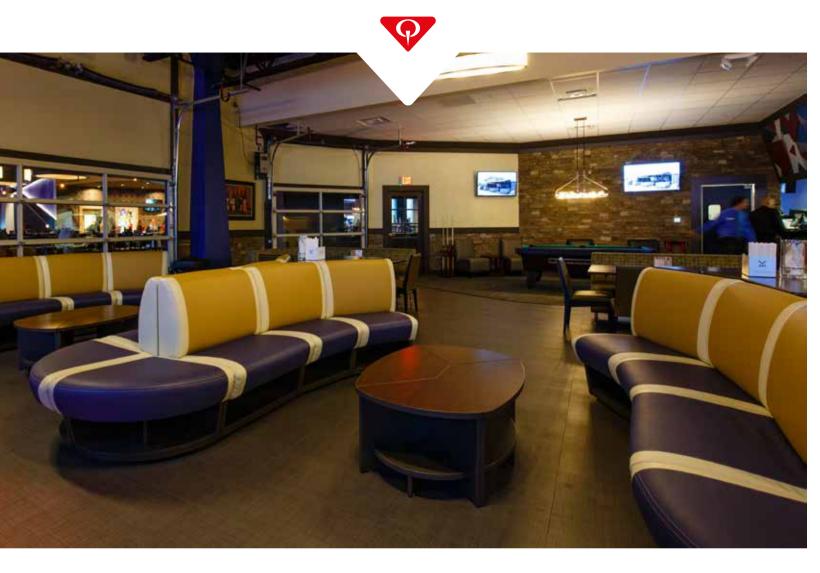

# BUILDING BLOCKS TO FIT YOUR SPACE AND MEET YOUR NEEDS.

The Harmony Infinity Collection features a series of preconfigured sofa arrangements of various sizes and shapes. This modular approach gives you "building blocks" that can be combined in a number of ways to fit your unique space.

#### DISCOVER—

- Distinctive styling that lends a sophisticated look
- A versatile modular design for a multitude of settee layouts
- Striking color combinations to make your center stand apart

### INFINITY COLLECTION APPLICATIONS

- Bowling Center VIP lanes or High-End Boutique centers
- Centers with high focus on the "group business", including birthday parties, group and corporate events

#### THREE UNIQUE SHAPES. ENDLESS CONFIGURATIONS.

The Harmony Infinity Collection includes three different-shaped design elements that give you total freedom to build the exact settee arrangement you need.