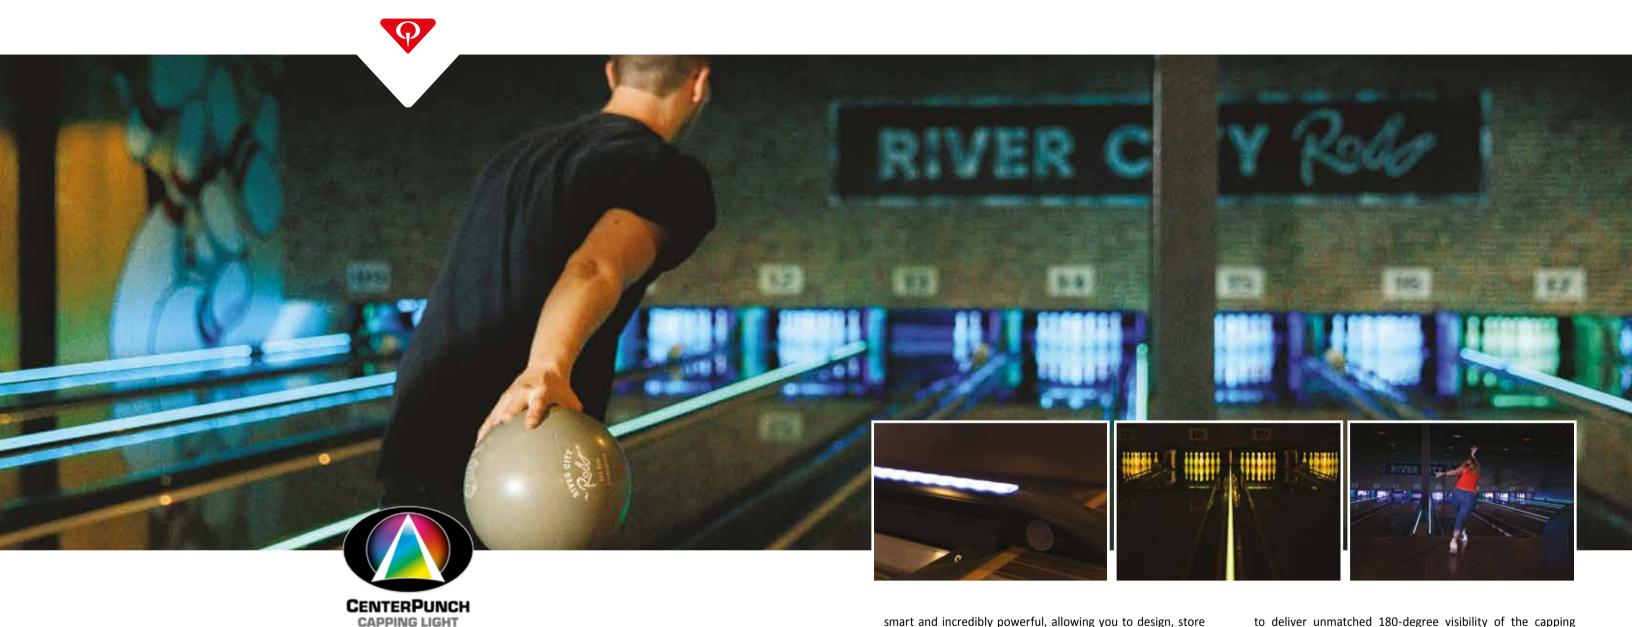

## INTELLIGENT PIN ILLUMINATION FOR A MORE IMPACTFUL BOWLING EXPERIENCE

CenterPunch Deck Lighting was designed specifically for bowling by people who know bowling best. Designed for Conqueror X users, it is the only pin deck lighting driven by a bowling management system, delivering control benefits that add unique value to your business.

In addition, when combined with the BES X Bowler Entertainment System, CenterPunch is the only pin deck lighting that responds to on-lane events, such as strikes, spares and more, delivering a more impactful guest experience—one that folks are sure to remember, and talk about.

#### INTELLIGENT CONTROL

Using the CenterPunch Deck Lights is convenient and versatile with Conqueror X. It has never been easier for bowling centers to create and run unique and impressive lighting shows combining pin deck and capping lighting. Leveraging Conqueror X, it makes it easy for you to design and deliver unique light shows to your diverse customer segments. Not only is this smart—it's incredibly powerful.

#### A MORE IMPACTFUL BOWLING EXPERIENCE

It is the only pin deck lighting system that makes the experience in your center even more impactful and enjoyable-elevating both the consumer experience and bowler engagement.

- VIRTUAL CONCIERGE CenterPunch guides bowlers throughout their experience by smartly lighting the pin deck different colors corresponding to different lane states within Conqueror X. Now you can better direct bowlers and groups to their lanes at check-in, guide leagues through practice and more, enhancing the overall guest experience.
- BOWLER DRIVEN LIGHTING EFFECTS When combined with the BES X Bowler Entertainment System, CenterPunch responds to strikes, spares, gutter balls and more like no other system on the market. Utilize this added dimension to drive more excitement and engagement among your bowlers—everyone will be cheering!

#### PIN ILLUMINATION BUILT FOR BOWLING

The CenterPunch Deck Lighting fixture was designed and custom built for the sole purpose of the pin deck lighting application—to ensure better quality performance and reliability than off-theshelf LED lighting fixtures.

- HIGH POWER LED ARRAYS This specially designed light fixture uses three high power LED arrays, which are optimally sized and arranged to provide the best possible illumination of the pins and pin deck area.
- DEDICATED 'WHITE LIGHT' LEDS CenterPunch uses dedicated "white light" emitting LEDs to provide white light on the pins. This feature provides white light that is more pleasing on the eye than white light produced by RGB LEDs.