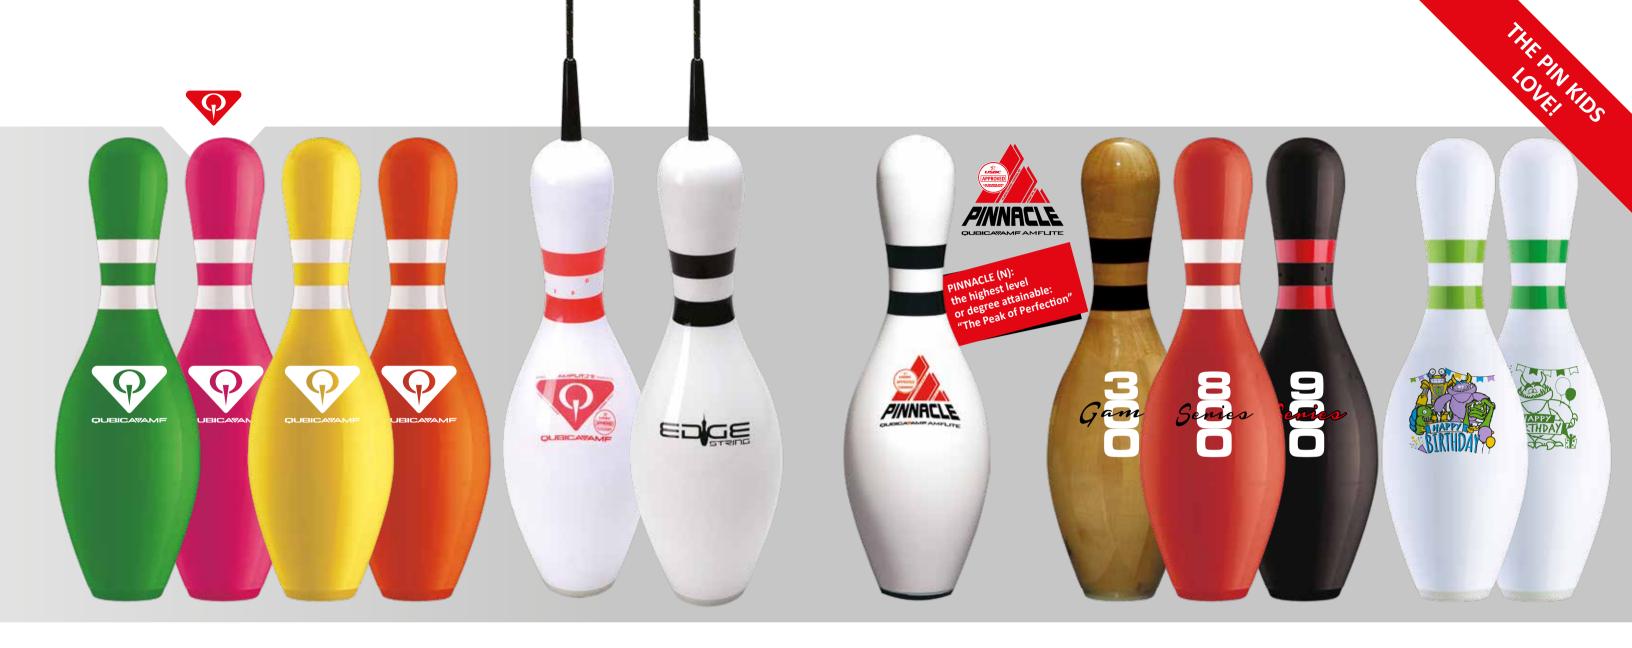

continues to shatter tournament records. Our AMFlite Pinnacle tops the industry.

Our colored pins and birthday pins get more vibrant and creative year after year. And our trophy pins are treasured by all.

THE STANDARD OF EXCELLENCE AGAINST WHICH ALL OTHER PINS ARE MEASURED.

100% kiln-dried, these are the most durable, highest-scoring pins on the market, shattering one tournament record after another.

Strictly premium-quality, they feature our exclusive compression-molded construction, which results in a larger wooden core that extends pin life and boosts scoring.

They offer a patented lock-in base that stays in place for the life of the pin to reduce sliding.

And they're finished with a custom topcoat for longer life, an improved appearance and better performance in all machines.







#### **CUSTOM LOGO PINS**

Looking to set your center apart? Have special guests or a special event you want to commemorate? Consider ordering QubicaAMF custom logo pins. We'll imprint either birthday and award pins at no extra charge with a minimum order of just 10 sets. It's a great idea and a great value too!

#### **COLOR PINS**

Color pins offer one of the easiest, most effective marketing opportunities available to your center. And QubicaAMF provides the most dazzling multi-hued array of pins in the business—perfect for glow-in-dark Xtreme™ bowling environments. Bowlers like the excitement and diversity. And operators like you appreciate the traditional durability you've come to expect.

#### **REGULATION STRING PINS**

QubicaAMF, the leading producer of string pins, provides str