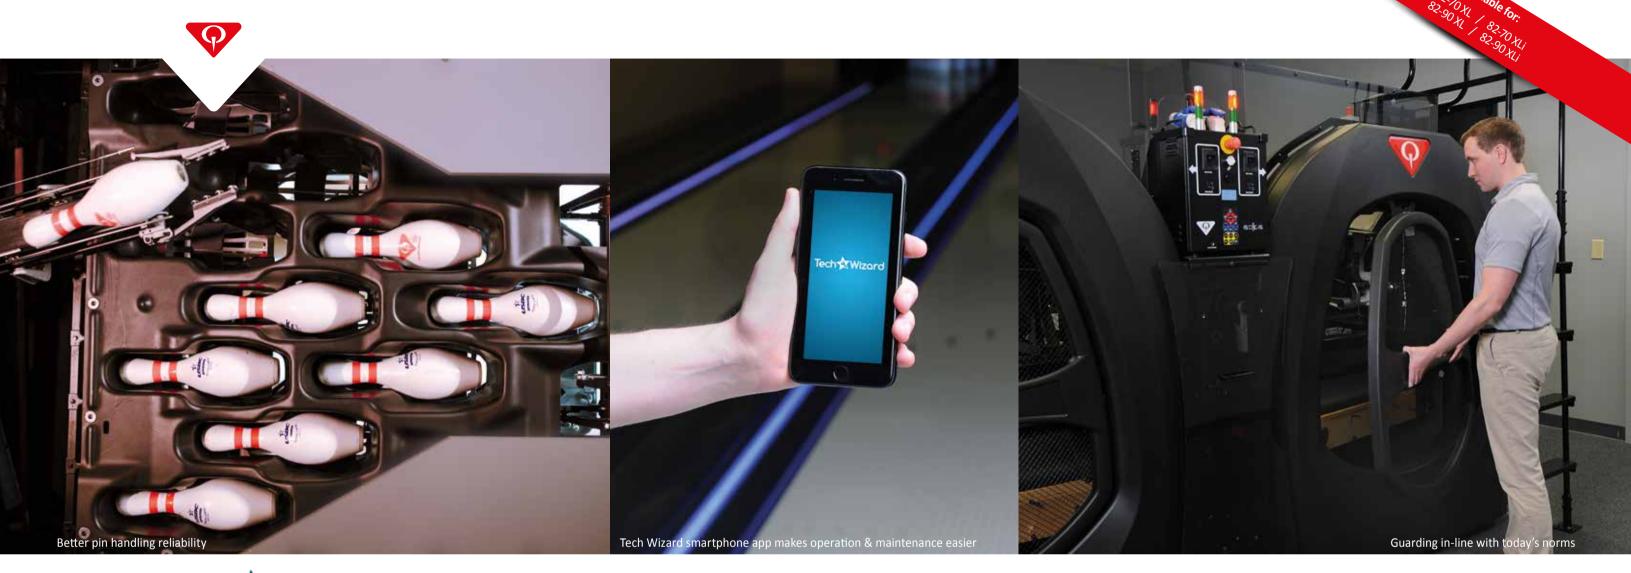

#### • EDGE Pin Handling Technology

Bowling's most efficient pin handling system is the heart of this machine's industry-best performance. It spots and re-spots pins with amazing reliability and precision.

#### • Best Pin Pick-Up Range

EDGE Free-Fall has bowling's largest pin pick-up range. This means more standing pins that slide off-spot get picked up and re-spotted by the machine for fewer interruptions in play.

## TECH WIZARD'S NOTIFICATION AND GUIDANCE MAKES OPERATION EVEN EASIER

Your staff can focus on your customers and not worry about EDGE String because Tech Wizard, an expert system app for your smartphone, will notify & provide guidance when attention is needed.

#### **REAL TIME OPERATIONAL ALERTS**

Informs if there is ever a stop in play, what the issue is and what to do, all while keeping the bowling guests updated on the scoring monitors.

#### **MAINTENANCE NOTIFICATION & GUIDE**

Informs when it's time for service, what is required, tools & time needed, and shows how to do it through instructional videos.

#### STAFF TRAINING RESOURCE

Instructional video content in Tech Wizard is great tool for staff to independently learn how to operate EDGE String.

#### **CLOUD-BASED MANAGEMENT TOOLS**

Performance data, service history and reporting capabilities at your fingertips, from anywhere.

Tech Wizard is included with EDGE Free-Fall and EDGE String Pinspotters and Pinspotter Upgrades.

#### • Safety in its DNA1

Delivers peace of mind. Industry-leading reliability means fewer staff interactions with the machines. Transparent guarding provides visibility without requiring deeper access.

#### **Enhanced Guarding**

Brings your older pinspotters in line with today's norms through a combination fixed and interlocked guarding, front entry shut-down, and safe work support tools.