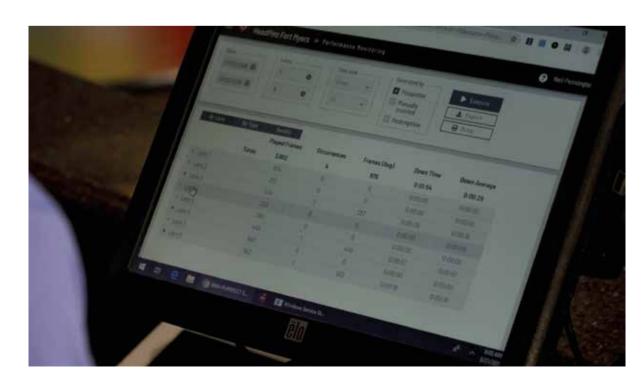

# BRILLIANT PINSPOTTING TECHNOLOGY THAT SIMPLIFIES THE BOWLINIG YOU LOVE

EDGE Free-Fall is the latest expression of our never-ending commitment to make bowling amazing. More than ever bowling operators and investors need equipment that is easier to maintain, less costly to operate and incredibly dependable. When it comes to free-fall pinspotting equipment, older, secondhand and even some new machines simply aren't up to the task. But QubicaAMF is.

#### **BEST PERFORMING IN REAL-WORLD OPERATIONS**

EDGE Free-Fall is the performance leader where it counts: in real-world bowling centers, real-world conditions, day in and day out. This means an amazing experience for your guests, unmatched by any other free-fall machine.

#### • EDGE Pin Handling Technology

Bowling's most efficient pin handling system is the heart of this machine's industry-best performance. It spots and re-spots pins with amazing reliability and precision.

#### • Best Pin Pick-Up Range

EDGE Free-Fall has bowling's largest pin pick-up range. This means more standing pins that slide off-spot get picked up and re-spotted by the machine for fewer interruptions in play.