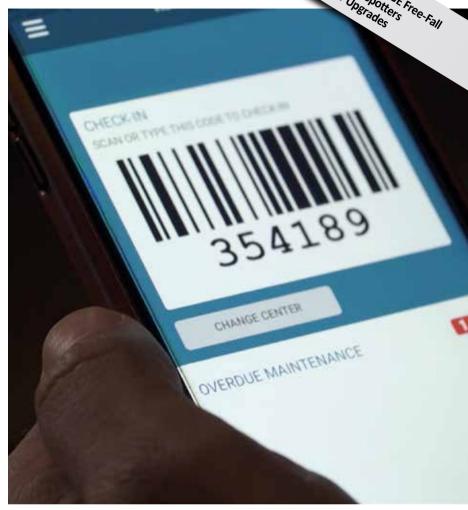

## TECH WIZARD'S NOTIFICATION AND GUIDANCE MAKES OPERATION EVEN EASIER

Your staff can focus on your customers and not worry about EDGE String because Tech Wizard, an expert system app for your smartphone, will notify & provide guidance when attention is needed.

#### **REAL TIME OPERATIONAL ALERTS**

Informs if there is ever a stop in play, what the issue is and what to do, all while keeping the bowling guests updated on the scoring monitors.

#### **MAINTENANCE NOTIFICATION & GUIDE**

Informs when it's time for service, what is required, tools & time needed, and shows how to do it through instructional videos.

#### STAFF TRAINING RESOURCE

Instructional video content in Tech Wizard is great tool for staff to independently learn how to operate EDGE String.

#### **CLOUD-BASED MANAGEMENT TOOLS**

Performance data, service history and reporting capabilities at your fingertips, from anywhere.

Tech Wizard is included with EDGE Free-Fall and EDGE String Pinspotters and Pinspotter Upgrades.