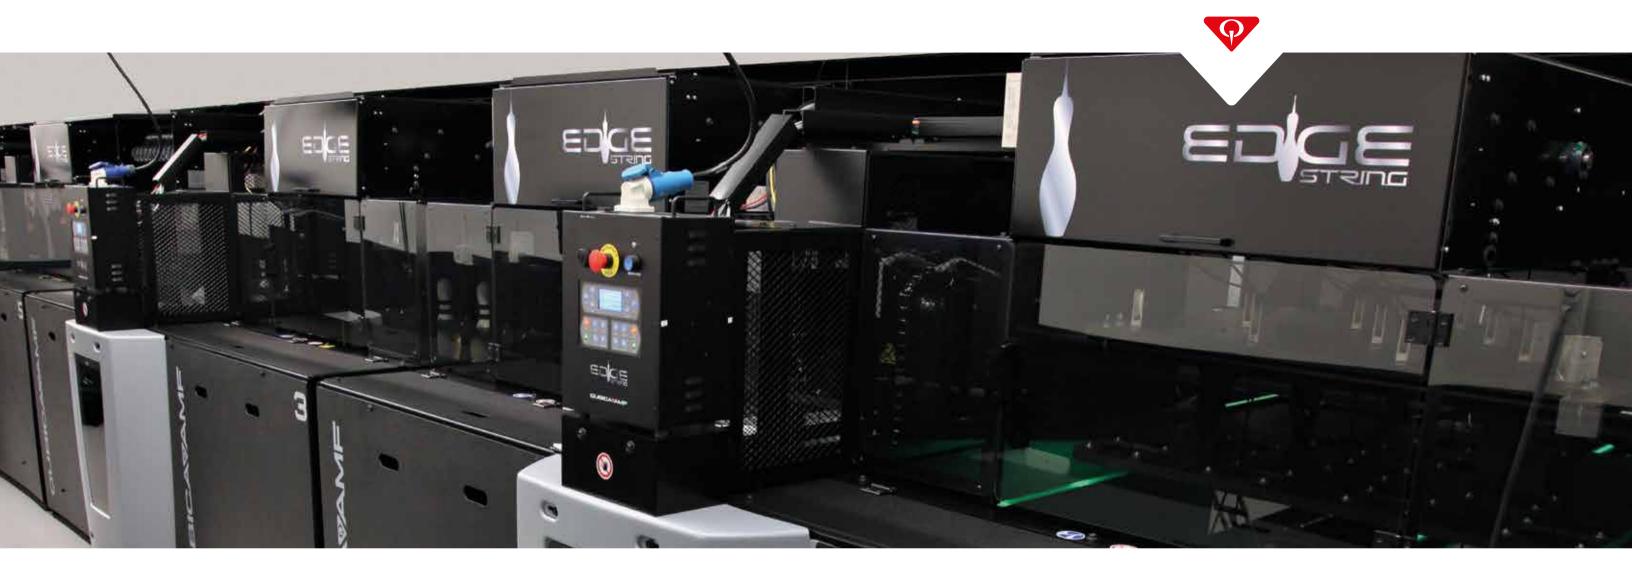

## THE AMAZINGLY SIMPLE WAY TO OFFER BOWLING!

EDGE String is the next generation in string pinspotter technology, packaging revolutionary electromechanical design and intelligent software into a pinspotter that makes it possible for any center to deliver the fun of bowling, with peace of mind and at very low operating cost.

EDGE String delivers three essential benefits better than the alternatives.

#### ANY MEMBER OF YOUR STAFF WILL BE ABLE TO OPERATE IT

EDGE String's simple and robust design means any member of your staff can be easily taught to operate it in about an hour and it requires very little servicing.

## YOUR CUSTOMERS WILL HAVE AN AMAZING BOWLING EXPERIENCE

With EDGE String most bowlers will think they are bowling on a traditional pinspotter overall. The strings are hidden, pin action is lively and bowler scores are consistent with traditional pinspotters.