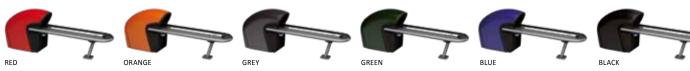

#### **Gorgeous Design**

The Harmony Ball Return has a clean, forward sweeping modern design with quality materials and finishes. It delivers a high-end look to the bowler area and center overall. Additionally, the design blends well into all environments.

#### **Widest Selection of Color Choices**

The Harmony Ball Return is available in 6 different colors, giving you flexibility to match your vision.