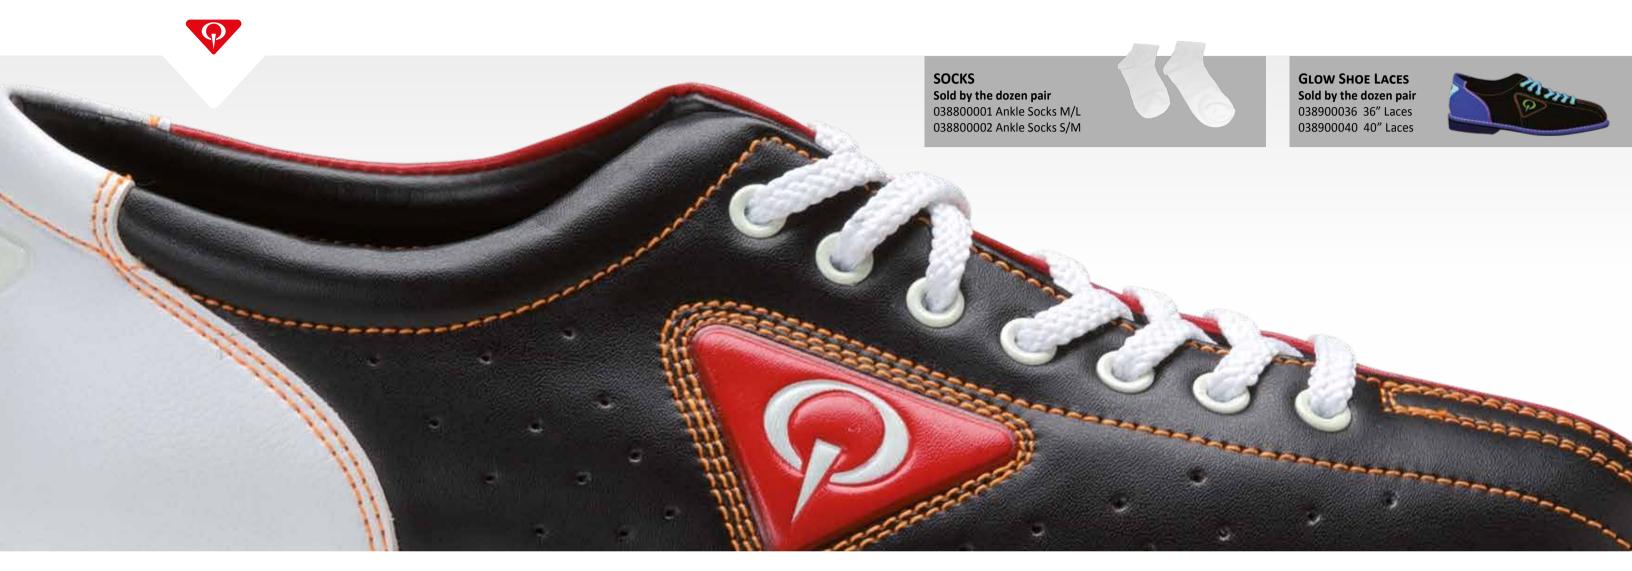

stest ball selection.

#### **FASTEST BALL SELECTION**

With 10 weights to choose from (6lbs to 15lbs), each weight has a choice of two grip sizes. This helps to speed turnover by getting bowlers to their lanes faster. That means more games during your peak times—and could add up to thousands more in revenue per year! Plus, each color coordinated ball has the weight on two sides, making it easy for bowlers to find the right one, fast!











**COMFORT FIT GRIP** 

Our exclusive patented design offers 50% larger beveling that the competition. Reducing hand fatigue, bowlers will be more satisfied—and may bowl an extra game or two.

#### **GUARANTEED PERFORMANCE**

All Billiard-Style House Balls are made of the same durable urethane as the Smart Ball System and guaranteed for two years.



### **RENTAL SHOES**

PUT YOUR BOWLERS IN OUR COMFORTABLE RENTAL SHOES
AND WATCH THEM BOWL LONGER

Battered bowling shoes can send bowlers packing, cause them to complain when they have to wait for the right size, and play less when their feet start hurting. But you may think you have to spend big bucks to get shoes that look great, fit great and last long enough to make a smart investment. No longer. Because QubicaAMF offers a full range of dual-sized rental shoes that deliver superior comfort, quality and value.



## PREMIUM RENTAL SHOES Step Up to the Ultimate in Quality and Performance

Get premium style and durability—without the premium price. Made of the finest materials available, these shoes offer full-grain cowhide leather uppers with cowhide soles. They feature rugged 360 gen