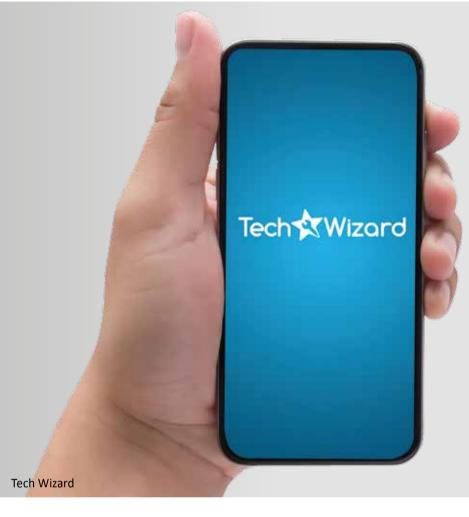

#### **EDGE Cam for Durabin**

It's designed to work with the Durabin pin storage system to deliver optimal placement of pins in the Durabin pin pockets for fewer pin pile-ups.

#### **Durabin Upgrade**

Simplify your pinspotter by eliminating all of the parts that go along with your older bin assemblies. The Durabin is a one-piece bin solution that reduces maintenance and is easier on pins.