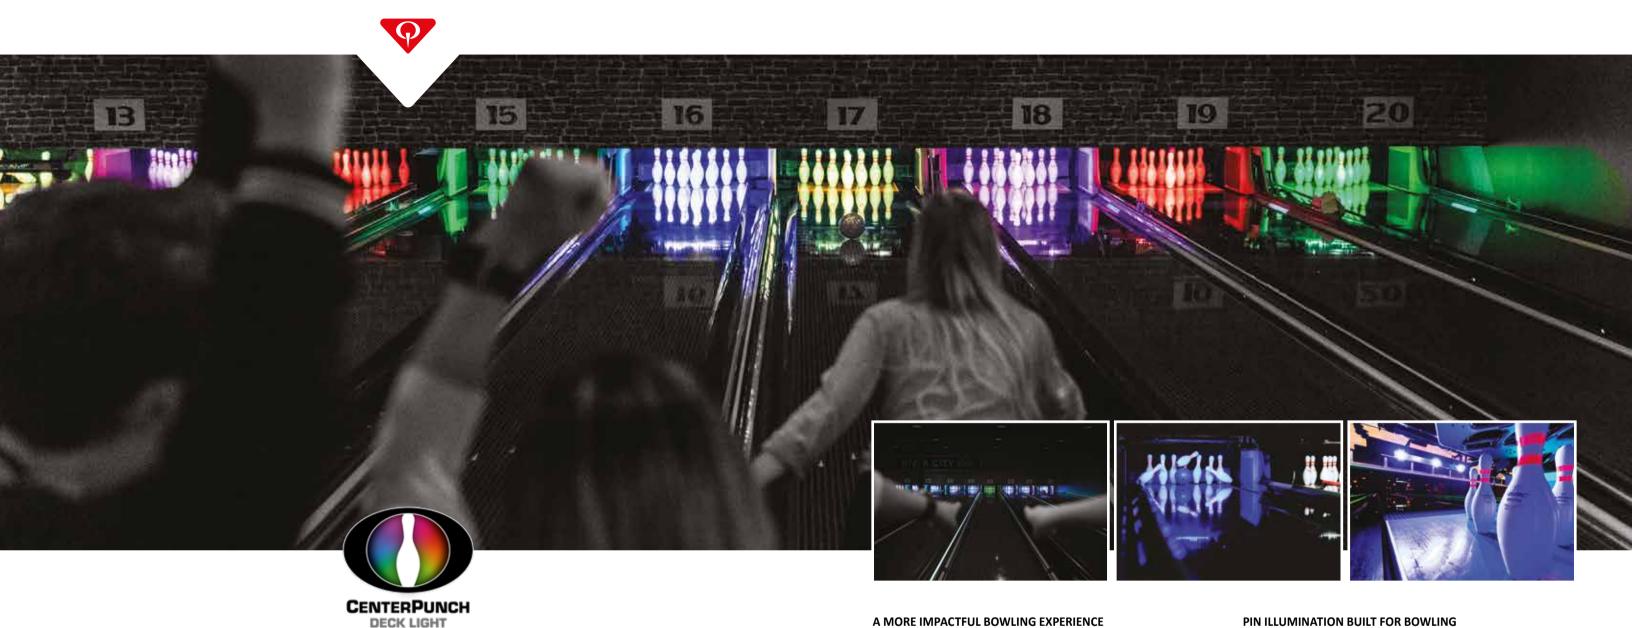

## INTELLIGENT PIN ILLUMINATION FOR A MORE IMPACTFUL BOWLING EXPERIENCE

CenterPunch Deck Lighting was designed specifically for bowling by people who know bowling best. Designed for Conqueror X users, it is the only pin deck lighting driven by a bowling management system, delivering control benefits that add unique value to your business.

In addition, when combined with the BES X Bowler Entertainment System, CenterPunch is the only pin deck lighting that responds to on-lane events, such as strikes, spares and more, delivering a more impactful guest experience—one that folks are sure to remember, and talk about.

#### INTELLIGENT CONTROL

Using the CenterPunch Deck Lights is convenient and versatile with Conqueror X. It has never been easier for bowling centers to create and run unique and impressive lighting shows combining pin deck and capping lighting. Leveraging Conqueror X, it makes it easy for you to design and deliver unique light shows to your diverse customer segments. Not only is this smart—it's incredibly powerful.

#### A MORE IMPACTFUL BOWLING EXPERIENCE

It is the only pin deck lighting system that makes the experience in your center even more impactful and enjoyable-elevating both the consumer experience and bowler engagement.

- VIRTUAL CONCIERGE CenterPunch guides bowlers throughout their experience by smartly lighting the pin deck different colors corresponding to different lane states within Conqueror X. Now you can better direct bowlers and groups to their lanes at check-in, guide leagues through practice and more, enhancing the overall guest experience.
- BOWLER DRIVEN LIGHTING EFFECTS When combined with the BES X Bowler Entertainment System, CenterPunch responds to strikes, spares, gutter balls and more like no other system on the market. Utilize this added dimension to drive more excitement and engagement among your bowlers—everyone will be cheering!

#### PIN ILLUMINATION BUILT FOR BOWLING

The CenterPunch Deck Lighting fixture was designed and custom built for the sole purpose of the pin deck lighting application—to ensure better quality performance and reliability than off-theshelf LED lighting fixtures.

- HIGH POWER LED ARRAYS This specially designed light fixture uses three high power LED arrays, which are optimally sized and arranged to provide the best possible illumination of the pins and pin deck area.
- DEDICATED 'WHITE LIGHT' LEDS CenterPunch uses dedicated "white light" emitting LEDs to provide white light on the pins. This feature provides white light that is more pleasing on the eye than white light produced by RGB LEDs.