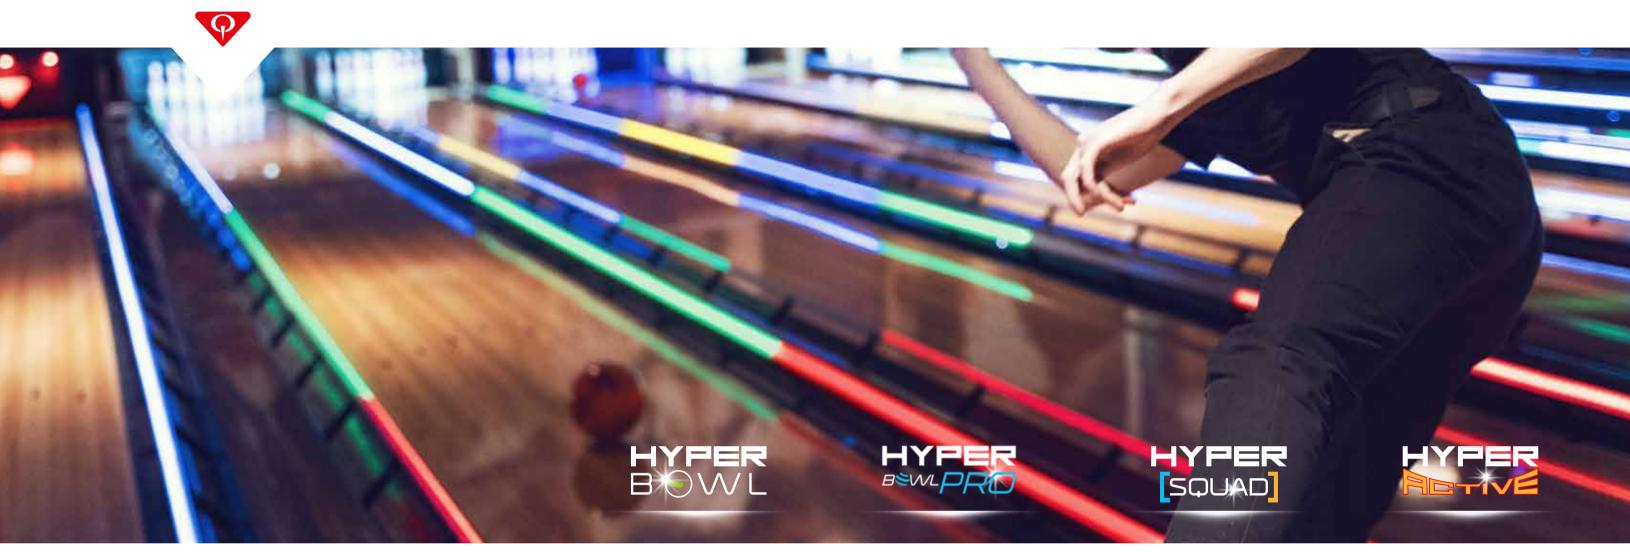

#### HyperBowling

A revolutionary bowling-based attraction that is built to extend your reach beyond the existing bowling population.

# EXPAND THE REACH OF BOWLING BEYOND IMAGINATION

HyperBowling is a revolutionary bowling-based attraction that is built to extend your reach beyond the existing bowling population.

It is an amazing blend of software, mechanical design, futuristic user interfaces, electronics, lights and sensors, which together deliver a never before seen on-lane experience!

HyperBowling delivers the perfect blend of bowling and gaming. It is the ideal way to tap into the huge potential audience not fully served by bowling today, like Gen Z and Millennials, and provides a great platform that everyone can enjoy so you can reach beyond your existing bowling base.

#### HYPERBOWLING BASICS

The lights on the bumpers create moving targets that players aim to hit (or avoid). There are multiple games, each with its own unique set of challenges and levels that are easy to learn. You must hit the bumper to score! The colorful targets on the bumpers are each worth a different multiplier value (2X, 3X,...) and each pin knocked down is worth 100 points. So, a 2X multiplier and 8 pins down scores 1,600 points! But watch out, the red target always results in a 0 score.

#### **EVERYONE CAN PLAY AND WIN**

With HyperBowling you don't need to be a good bowler to win. It's easy to learn, easy to play and easy to score. There is no need to make difficult shots—strikes in a row, spares and hard splits have no meaning. And, there is no need to learn the complex scoring of the game.

#### IT DELIVERS A WOW VISUAL EXPERIENCE

HyperBowling delivers a WOW visual experience that and adds new dimensions to classic bowling! It was designed with a videogame approach in mind. There are different challenges and levels to explore within each game.

#### FOUR DIFFERENT GAMES PROVIDE A VARIETY OF CHALLENGES

Four different games provide a variety of challenges to fit different styles, skills and moods. All of this works together to drive players to want to play more and see more of the game – and come back more often too!

#### HYPERBUMP TECHNOLOGY

At the physical heart of HyperBowling is an all-new bumper system – designed, built and tested specifically with the new games in mind and to allow anyone and everyone to play. Its unique design supports sustained impacts by any bowler. It brings all new lighting technology and a sensor system to keep track of all of the action on the lane.