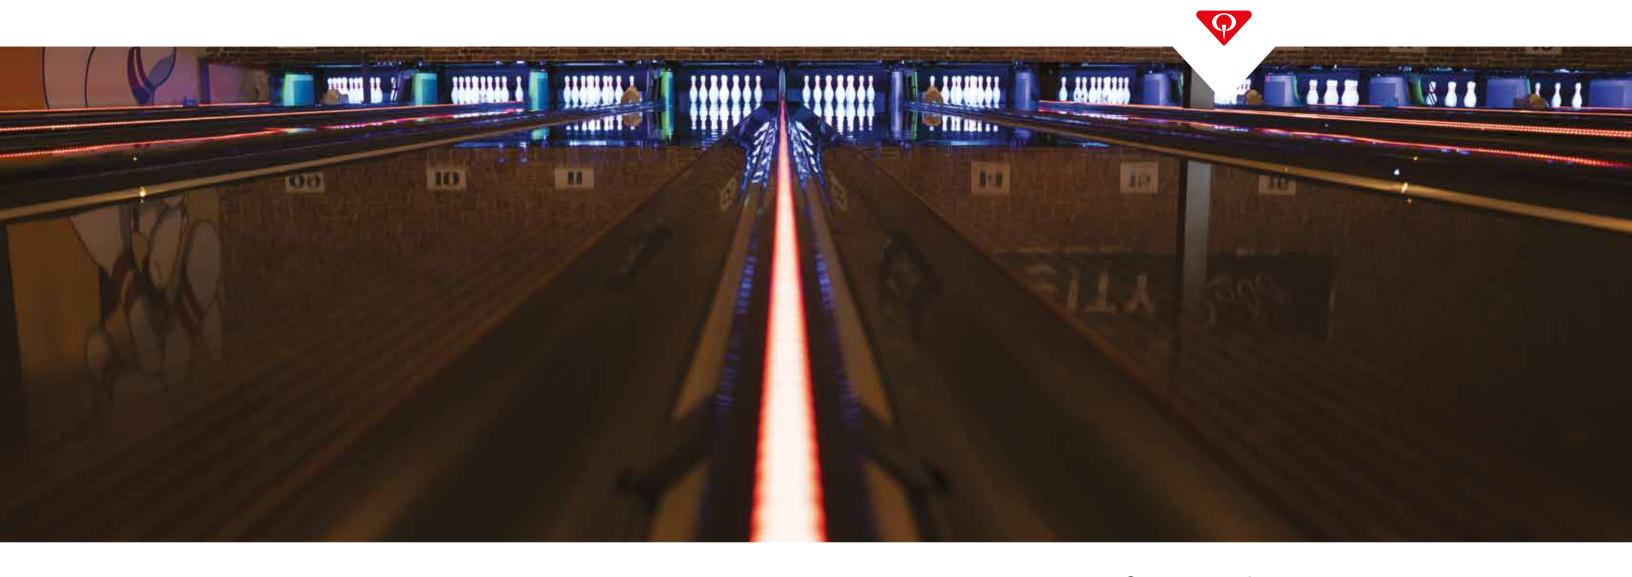

## **CENTERPUNCH LIGHTING**

INTELLIGENT ILLUMINATION FOR A MORE IMPACTFUL BOWLING EXPERIENCE

CenterPunch is the only intelligent lighting collection that gives you the power to create and conduct coordinated lighting displays in your center. The CenterPunch family consists of Pin Deck Lighting and Capping Lighting. They are the only lighting products of their kind - designed for bowling and controlled through a bowling management system, Conqueror X. When controlled through Conqueror X, it makes it easy for your staff to create powerful, coordinated lighting shows using both pin deck lighting and capping lighting. Not only is the control smart, but it is incredibly powerful!

### INTELLIGENT ILLUMINATION FOR A MORE IMPACTFUL BOWLING EXPERIENCE

CenterPunch Capping Lighting is the first and only intelligent capping illumination system. It illuminates a full length of capping with a continuous beam of color, changing colors if desired to create sweeping patterns that are easily visible across the entire center. Designed for Conqueror X users, it is the only capping lighting system that can be controlled through a bowling management system, delivering powerful control benefits that add unique value to the guest experience.

#### INTELLIGENT CONTROL

It is integrated with the Conqueror X Management System making it easy, and realistic for you to design and deliver unique light shows.

- CONTROL INTEGRATION Control the CenterPunch Deck Lights and Capping Lights together to set the mood in your center. Create anything from a relaxing mood in the center to a high energy party environment.
- LIGHT SHOW DESIGN TOOL CenterPunch is the only capping illumination system to offer an easy "point and click" tool, so you can create unique and impressive light shows in a matter of minutes! The possibilities are only limited by your imagination.
- LIGHT SHOW LIBRARY Integration with Conqueror X is

smart and incredibly powerful, allowing you to design, store and deliver unique and targeted light shows—at a moment's notice.

• LIGHT SHOW SCHEDULING - Use "Bowling Modes" in Conqueror X to schedule the days and times each week that you want certain light shows to run. This capability provides an easy way to automate the overall look and feel of your center environment day-in and day-out.

#### A MORE IMPACTFUL BOWLING EXPERIENCE

It makes the experience in your center even more impactful by driving more visual excitement.

- SMOOTH 'LASER BEAM' OF COLOR Over 500 full color LEDs per run of lights illuminate a custom design light diffuser, producing a continuous, vivid beam of color that is sure to impress guests.
- 180-DEGREE VIEWING ANGLE Special designed multidimensional light diffuser extends above the capping surface

to deliver unmatched 180-degree visibility of the capping lights. This means the capping lights are highly visible across all lanes, for impactful visuals no matter where the guest is standing.

#### **CAPPING ILLUMINATION BUILT FOR BOWLING**

It is purposefully built, incorporating features essential to the best possible capping lighting performance & reliability for bowling entertainment.

- CONSISTENT LIGHT INTENSITY The lighting system was specifically designed to ensure no loss of brightness between the beginning and end of the nearly 60 ft run of lighting. The result is a nice, consistent visual down the lane and across the center.
- MODULAR PLUG AND PLAY COMPONENTS 38 Individual unique LED light strips connect to form a complete run of lighting down the capping. This plug-and-play design allows flexibility for different length installations and makes installation and maintenance easy.