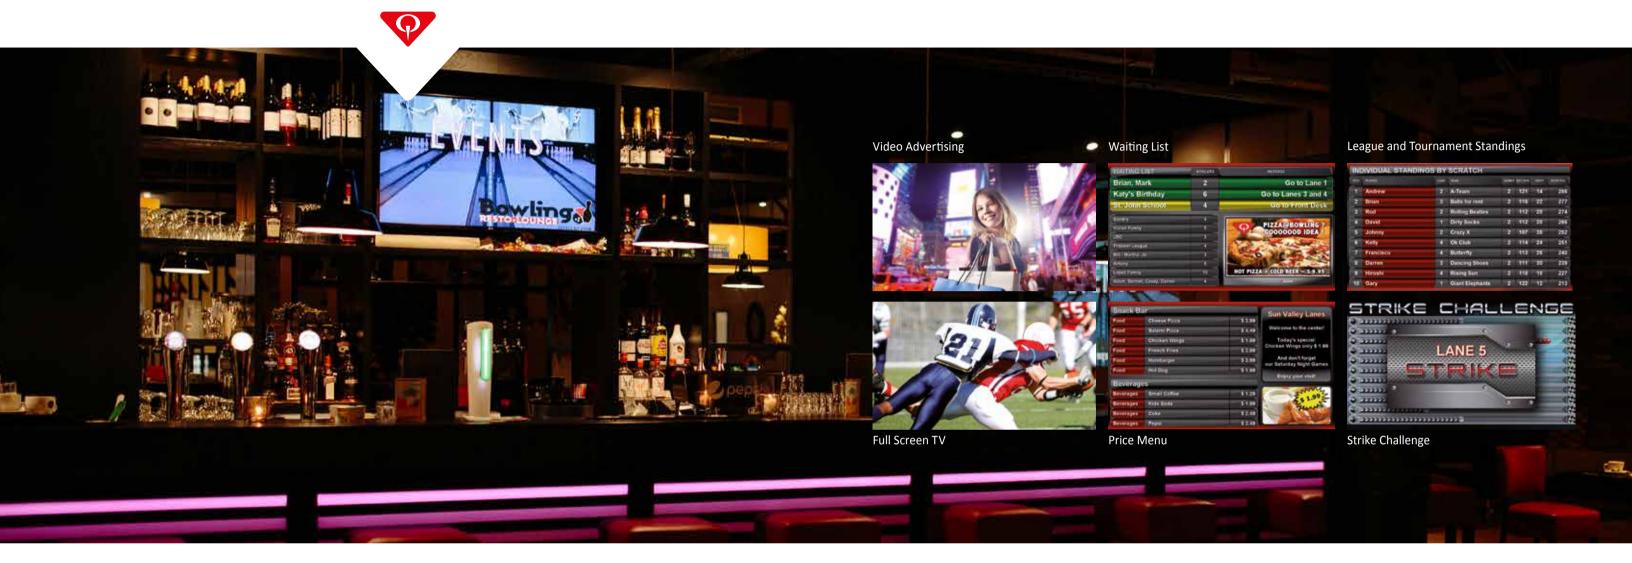

## COMMUNICATE WITH YOUR CUSTOMERS AND IMPROVE THEIR EXPERIENCE, AUTOMATICALLY

During busy times, customers are added to the waiting list, but they're unsure when it is their turn to bowl. Your pricing menus are complicated and a nightmare to update. Creating appealing in-center promotions is a difficult and time consuming task.

We have the solution. The Multi-Media System (MMS) solves the most important problems related to in-center communication, information display and management that can't be met by any alternative.

## EASILY COMMUNICATE WITH YOUR CUSTOMERS, AUTOMATICALLY

Easily show content automatically, so you have more time to focus on other aspects of your business and are sure the information you want to display will get noticed.

**Various display options** including static and animated advertising, videos, promotions and TV with sound. In-center monitors make it easier for you to market your business more effectively.

**Easy to set up from** your front desk system. Create endless ads, display waiting list or pricing information. Define what you want to show, set it up and MMS will do the rest.

**Automatic content rotation** on the same monitor to increase your reach. Keep customers informed wherever they are in your center.

## KEEP YOUR CUSTOMERS INFORMED AND IMPROVE THEIR EXPERIENCE

Display relevant information and keep your customers informed in real-time, eliminating frustrations.

**Real-time information** like waiting lists, prices, scores from any lane and tournament standings—right where it's needed, always up-to-date.

**High graphical quality** that translates into attractive promotions and easy to read layouts for your customers.

Once they're in your center, how effectively you engage and communicate with customers is important for your success. From in-center marketing to pricing information, MMS delivers powerful real-time content to monitors throughout your center, enhancing customer service for both open and league play customers—all while simplifying your center management.