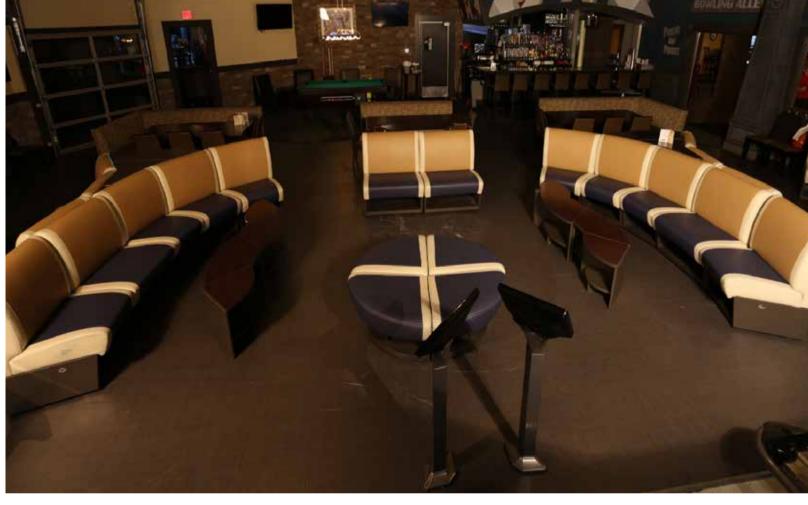

# BUILDING BLOCKS TO FIT YOUR SPACE AND MEET YOUR NEEDS.

The Harmony Infinity Collection features a series of preconfigured sofa arrangements of various sizes and shapes. This modular approach gives you "building blocks" that can be combined in a number of ways to fit your unique space.

#### DISCOVER—

- Distinctive styling that lends a sophisticated look
- A versatile modular design for a multitude of settee layouts
- Striking color combinations to make your center stand apart

#### THREE UNIQUE SHAPES. ENDLESS CONFIGURATIONS.

The Harmony Infinity Collection includes three different-shaped design elements that give you total freedom to build the exact settee arrangement you need.

## RECONFIGURE. REARRANGE. REPURPOSE.

CUSTOMIZE THEIR EVENT. GROW YOUR BUSINESS.

Want to boost your corporate and group events business? Want to offer a very social and unique team building experience to your customers?

Only Harmony is designed to make your center stand out and help you develop this profitable segment of todays' business.

Harmony furniture can easily be re-arranged by your staff as needed to accommodate different layouts with enlarged settee allowances spanning groups of lanes. The perfect solution to make your corporate and group event business the talk of your area and attract new customers.