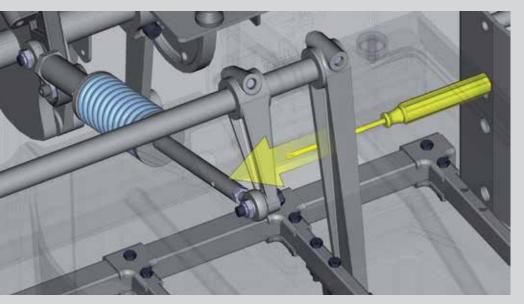

#### **Exclusive EDGE Video Training Tool**

Makes learning the critical machine adjustments easy for technicians—you won't find it anywhere else.

Sample illustrations from the EDGE Video Training Tool showing the adjustment of the shuttle rod on the pinspotter.

<sup>1</sup>When used in conjunction with QubicaAMF scoring and management systems.

XLi/=>=