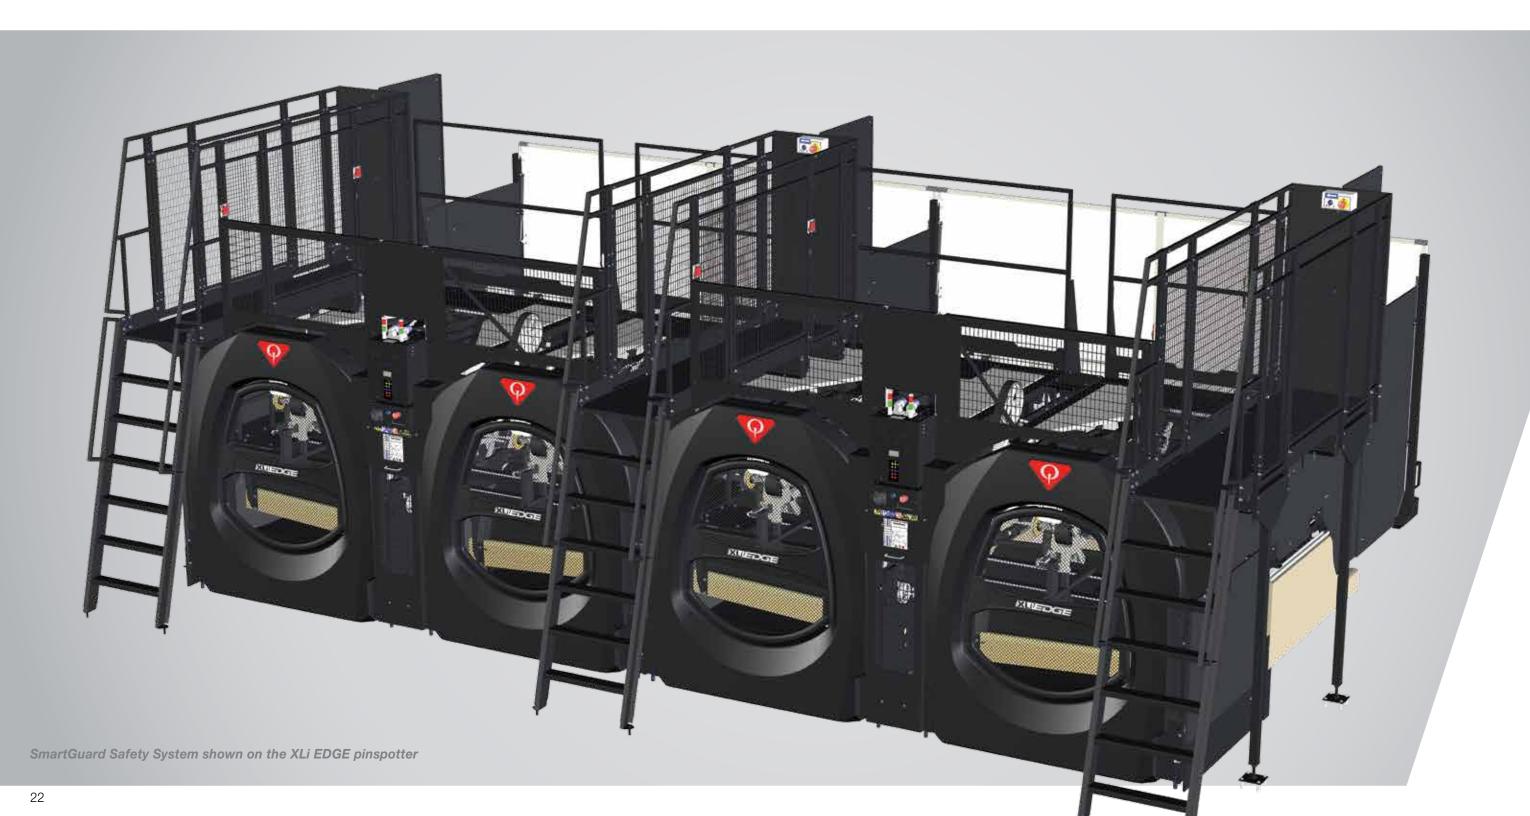

# **SmartGuard**<sup>™</sup> Safety System

The specific market problem that bowling proprietors within the European Union (EU) are facing today is that their pinspotter equipment must comply with certain EU machinery safety directives.

In response, we developed the SmartGuard Safety System. State-of-the-art in safety systems, it's **pinspotter compliance made easy**.

"Working with the SmartGuard system on our pinspotters has been great. It is easy to use and very reliable."

Mr. Jens, Technician Odense Bowling Center Denmark

Pin Retrieval Tool

Interlock Guard Sensor

Patented Single Level Walkway Platform

**LED Status Indicators** 

Step Ladder Into Machine

lachine Interlock Guard

## **SmartGuard**<sup>™</sup> Safety System

### Pinspotter Compliance Made Easy

For XLi EDGE pinspotters sold in the European Union, the state-of-the-art SmartGuard pinspotter safety system is required and included. The SmartGuard Safety System is pinspotter compliance made easy. It is easy for you, easy for your staff and easy for your customers. Here's why: