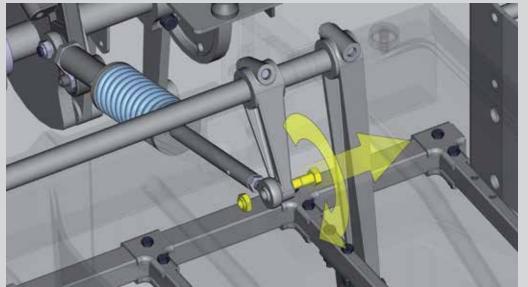

#### **Exclusive EDGE Video Training Tool**

Makes learning the critical machine adjustments easy for technicians—you won't find it anywhere else.

Sample illustrations from the EDGE Video Training Tool showing the adjustment of the shuttle rod on the pinspotter.

<sup>1</sup>When used in conjunction with QubicaAMF scoring and management systems.

XLi/=>=