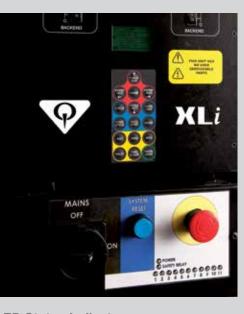

# **SmartGuard**<sup>™</sup> Safety System

The specific market problem that bowling proprietors within the European Union (EU) are facing today is that their pinspotter equipment must comply with certain EU machinery safety directives.

In response, we developed the SmartGuard Safety System. State-of-the-art in safety systems, it's **pinspotter compliance made easy**.

"Working with the SmartGuard system on our pinspotters has been great. It is easy to use and very reliable."

### Pinspotter Compliance Made Easy

For XLi EDGE pinspotters sold in the European Union, the state-of-the-art SmartGuard pinspotter safety system is required and included. The SmartGuard Safety System is pinspotter compliance made easy. It is easy for you, easy for your staff and easy for your customers. Here's why:

### Meets All CE Requirements

You can rest assured the equipment is safe and in compliance with the European Union regulations.

Easy for Your Staff