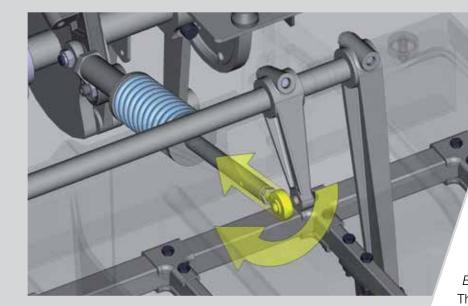

#### **Exclusive EDGE Video Training Tool**

Makes learning the critical machine adjustments easy for technicians—you won't find it anywhere else.

Sample illustrations from the EDGE Video Training Tool showing the adjustment of the shuttle rod on the pinspotter.

<sup>1</sup>When used in conjunction with QubicaAMF scoring and management systems.

XLi/=>=