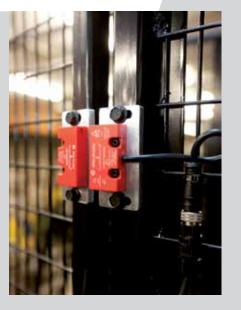

Mr. Jens, Technician Odense Bowling Center Denmark

Pin Retrieval Tool

Interlock Guard Sensor

Patented Single Level Walkway Platform

**LED Status Indicators** 

Step Ladder Into Machine

lachine Interlock Guard

#### Exclusive LED Status Indicators

The technician can see at a glimpse if there is a problem with any interlock guard sensors, and if so, which sensors—making for quick and easy diagnostics.

#### Interlocked Guarding at all Key Access Areas

The technician can quickly and safely access all key pinspotter areas—no tools required.