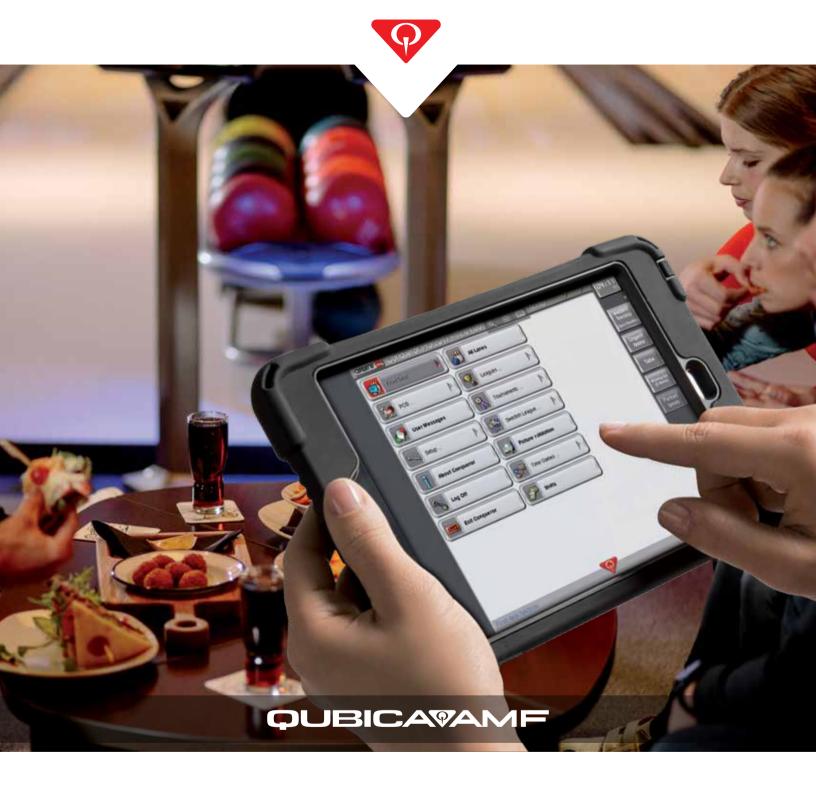

#### BETTER SERVICE. BIGGER REVENUES. CONQUEROR QPAD BRINGS IT

The world's most scalable, upgradeable and fully integrated bowling management system, Conqueror Pro is the heart of your business, helping make your center an epicenter of great entertainment.

But what if you could make a quantum leap, delivering even better service and potentially driving big incremental revenue gains? Now you can.

Conqueror QPad is the new and only handheld solution that extends the power of Conqueror to any service point, anywhere in your facility.

#### Conqueror QPad will

- Make your staff more efficient and effective —wherever they are
- Build revenue by making it easier to satisfy your guests on the spot
- Supercharge your operations by extending the full power of Conqueror Pro

#### Conqueror QPad is:

- **Powerfully portable.** The Conqueror QPad lets you conduct transactions anywhere in your center, beyond the traditional service points. This allows you to reduce lines and reduce congestion in high traffic areas, particularly during busy periods.
- A fully integrated Conqueror solution. All screens navigate and function the same way on the Conqueror QPad as they do in Conqueror Pro—including lane management, time games, bar, pro shop and waiting list. Having one system throughout your center makes everything run better and makes employees' jobs easier, so they can focus on delivering a better guest experience.
- **Robust in functionality.** Bring all the features of Conqueror to all parts of your center. The QPad functionality provides real value to your business and lets every staff member deliver the highest level of service—from servers, to party host, to technicians and more.