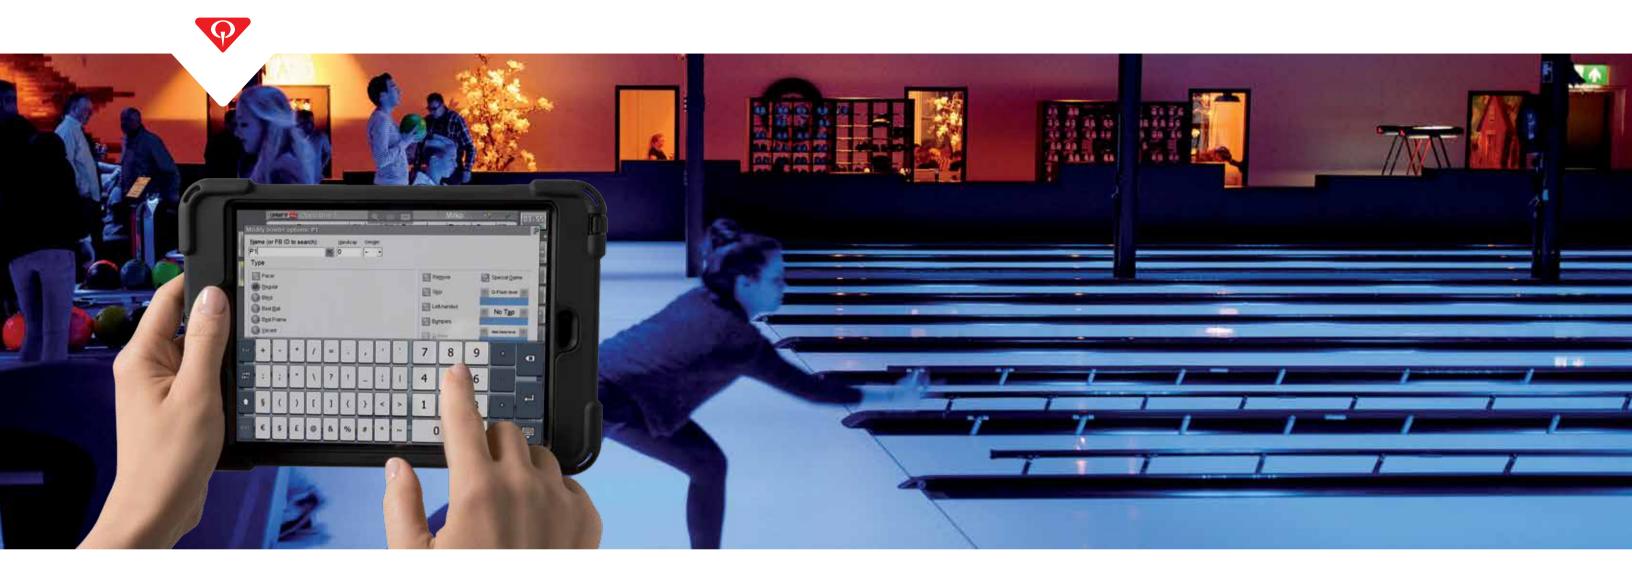

## SUPERCHARGE YOUR STAFF

"AT YOUR SERVICE!" IS NOW IN YOUR HANDS

Prepare to take your center to the next level of service, revenue and profitability. Conqueror QPad helps supercharge your staff's effectiveness and efficiency, letting you deliver a superior guest experience at just the right moment in their visit.

#### Conqueror QPad is:

- **Powerfully portable.** The Conqueror QPad lets you conduct transactions anywhere in your center, beyond the traditional service points. This allows you to reduce lines and reduce congestion in high traffic areas, particularly during busy periods.
- A fully integrated Conqueror solution. All screens navigate and function the same way on the Conqueror QPad as they do in Conqueror Pro—including lane management, time games, bar, pro shop and waiting list. Having one system throughout your center makes everything run better and makes employees' jobs easier, so they can focus on delivering a better guest experience.
- **Robust in functionality.** Bring all the features of Conqueror to all parts of your center. The QPad functionality provides real value to your business and lets every staff member deliver the highest level of service—from servers, to party host, to technicians and more.

## LEVERAGE & EXTEND THE FULL POWER OF CONQUEROR PRO TO EVERY PART OF YOUR OPERATION.

**FLEXIBLE AND SIMPLE, FAST AND POWERFUL.** Like no other system out there, Conqueror Pro is uniquely engineered to deliver full performance for every business model—from small, family-managed centers to big, complex operations. Conqueror QPad is the best answer to address the changing operational needs of every bowling business—league houses, core bowling, BECs, FECs and hybrids to better manage today's customer expectations.