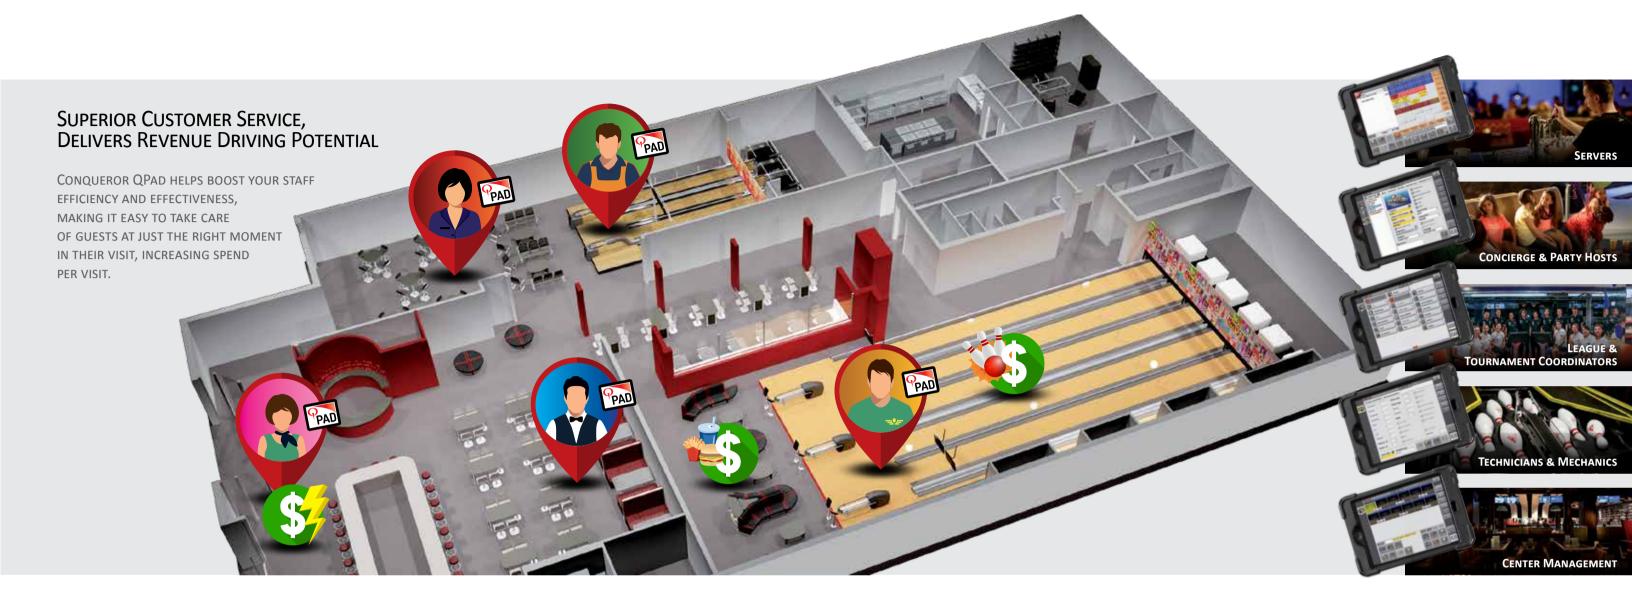

## SUPERCHARGE YOUR STAFF

"AT YOUR SERVICE!" IS NOW IN YOUR HANDS

Prepare to take your center to the next level of service, revenue and profitability. Conqueror QPad helps supercharge your staff's effectiveness and efficiency, letting you deliver a superior guest experience at just the right moment in their visit.

## **IMPROVE SERVICE OPPORTUNITIES**

#### Server

With the complete set of Conqueror POS functions empower them to sell food and beverage, manage tabs, collect payments and more at the lane, in the restaurant and beyond.

### **CONCIERGE & PARTY HOSTS**

Enhance the entire guest experience from the moment they arrive—managing waitlists, check-ins and event guests at the front entrance. Plus, with full control of lanes and scoring features everything related to the event can be taken care of quickly—right at the lanes.

#### **LEAGUE & TOURNAMENT COORDINATORS**

Get full control of the entire competitive experience everywhere in the building. Open and manage leagues, check in tournament bowlers, manage squads, collect payments, handle score corrections and players right on the lane, generate reports and standings on the fly.

#### **TECHNICIANS/MECHANICS**

Fully manage camera, monitor and pinspotter controls and all technical settings without the need to run back and forth to the front desk. Plus, with access to the TCS all machine performance information is right at their fingertips.

#### **CENTER MANAGEMENT**

Have complete oversight and control of the entire center. The full power of the front desk is now at your command to handle any situation wherever you need to be in the facility.