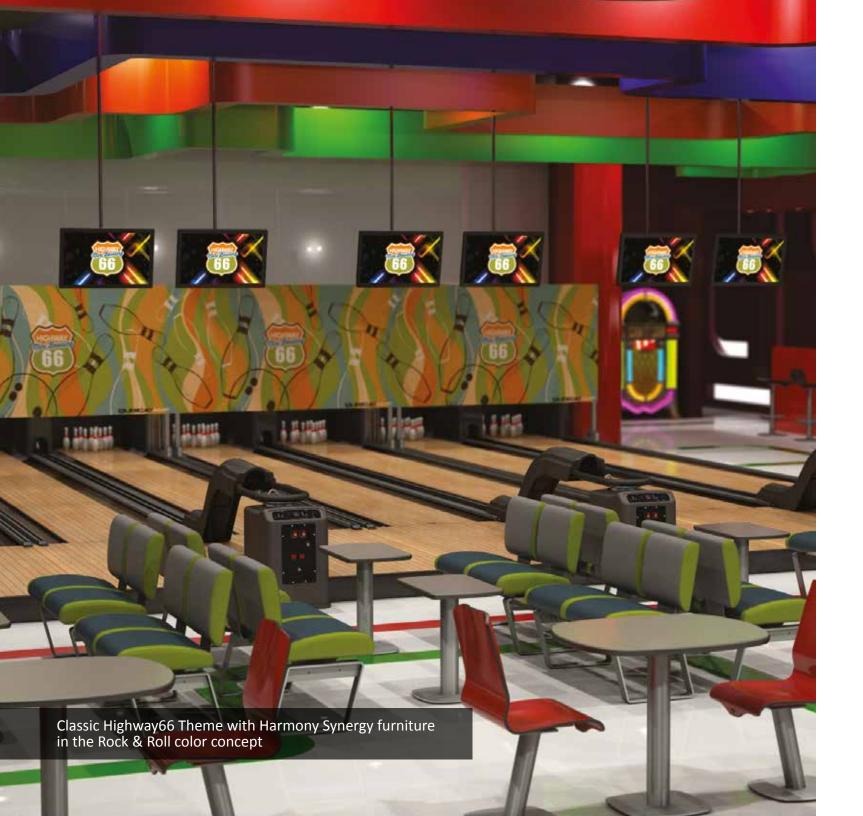

#### **Exclusive New Classic Theme**

Bring the sights and sounds of traditional tenpin play to the exciting mini bowling arena. Our new Classic Theme features rich wood-grain lanes and elegant masking units.

## Comfortable, stylish and coordinated furniture

It's a fact: the more comfortable customers are, the longer they stay and the more they spend.

The Harmony furniture line offers a wide selection of furniture designed to fit your space and coordinate with the new Highway66 themes, all while providing unparalleled comfort and durability.

- · Harmony Energy Chairs and Stools Available in six different solid colors and three different wood finishes
- · Harmony Energy and Synergy Hard and Soft Seat Benches Available in a host of diverse arrangements and colors offering generous seating, along with space for food and beverages
- · A selection of Harmony tables to better accommodate your customers needs