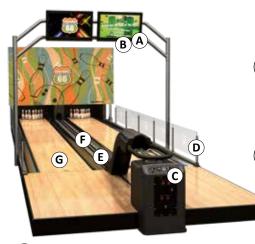

## Highway66 options and customization

#### (A) LED Monitors

Bring Highway66 to life with monitors which are sure to guarantee a big impact! You can choose between 32" or 42", or you can have the Highway66 units without monitors, and source locally.

#### (B) On-Lane Advertising

Supercharge your revenues by promoting your center or other local businesses through colorful onscreen pop-up marketing. A real money-maker.

#### **C** Versatile payment options

Our Highway66 mini bowling attraction gives you plenty of options to let customers play and pay however they want, in ways that are compatible with your internal systems, including:

- Coin Op or Bill Accceptor\* System We can provide this equipment, or you can source it locally.
- Card Swipe System Highway66 can be easily connected with most diffused swipe cards systems\*\*

#### **D** Lateral Side Protections

People throughout your center will flock to Highway66 to see what all the fun is about. Made of strong transparent Polycarbonate, this lateral side guard provides unobtrusive protection to spectators.

#### **E** Safety Ball Return to Lane Extension

This optional kit offers additional protection where the ball enters the ball return, for increased safety.

- (F) Subway Ball Return available as an option
- **G** Customized Longer Lane Lengths are available as an option