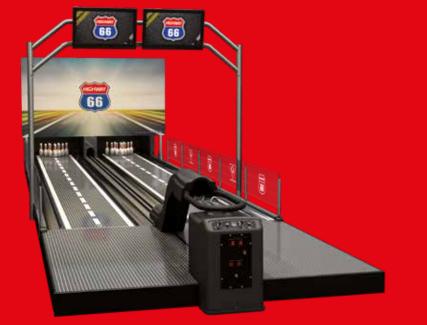

As a result of extensive market research, a new process for product innovation and over four years of investments in research and development, we are proud to present the new Highway66—the ultimate mini bowling experience.

#### Highway66, the original mini bowling system

Highway66 is the most popular and best-selling mini bowling attraction in the world. In fact, it's so popular that it truly defines the category. Since the introduction of mini bowling over 20 years ago, more than 3,000 Highway66 lanes have been installed worldwide.

# The New Highway66

# The ultimate mini bowling experience

QubicaAMF's new Highway66 takes the world's best-selling mini bowling attraction ever—and makes it better, delivering—

- The ultimate in attractive mini bowling themes for the visual appeal to "wow" your customers while matching your center's style
- The ultimate on-lane experience for every customer
- The ultimate in quality plus hassle-free maintenance and operation to help you to keep costs under control