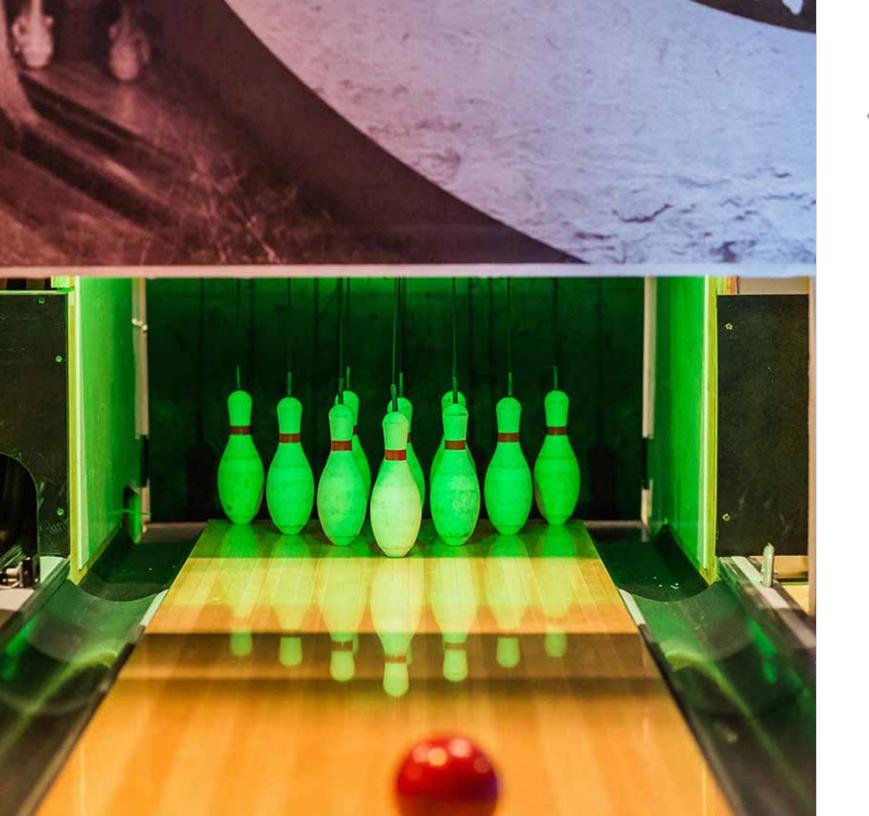

#### **Glow in the Dark Lanes**

Turn down the lights and crank up the fun. Our new Road and Classic Themes feature lanes that glow under black light, revealing the acclaimed Highway66 glow lane pattern. Project the same tenpin bowling glow-in-the-dark experience bowlers have come to love.