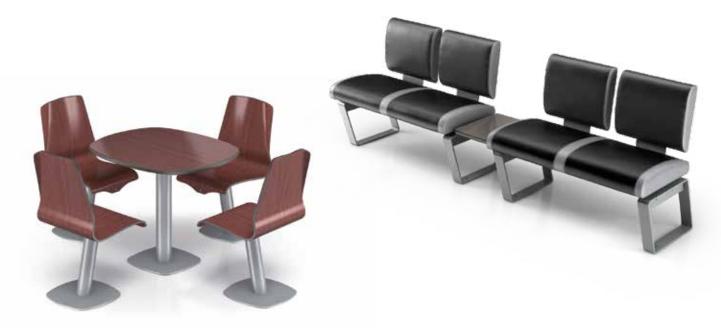

# HARMONY

## Comfortable, stylish and coordinated furniture

It's a fact: the more comfortable customers are, the longer they stay and the more they spend.

The Harmony furniture line offers a wide selection of furniture designed to fit your space and coordinate with the new Highway66 themes, all while providing unparalleled comfort and durability.

- · Harmony Energy Chairs and Stools Available in six different solid colors and three different wood finishes
- · Harmony Energy and Synergy Hard and Soft Seat Benches Available in a host of diverse arrangements and colors offering generous seating, along with space for food and beverages
- · A selection of Harmony tables to better accommodate your customers needs

<sup>\*</sup> Furniture available as an option.