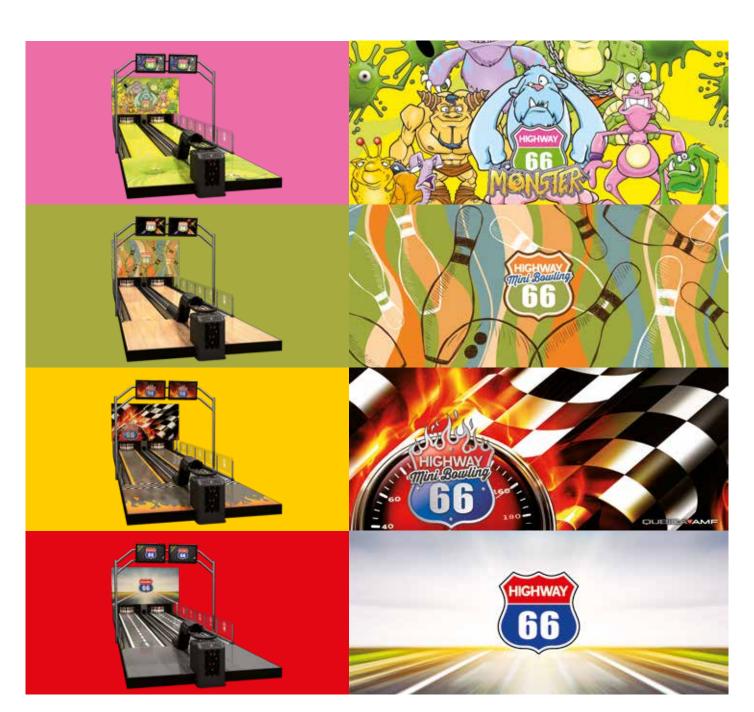

# The New Highway66 delivers— The ultimate in attractive mini bowling themes

Today's customers have come to expect a stunning visual experience. So prepare to blow them away. The new Highway66 lets you choose from a variety of exclusive masking and lane graphic themes. One is sure to fit the look and feel of your center, while providing the visual appeal that keeps people coming in, and coming back for more.

#### **Exclusive New Road Theme**

Traditional never looked better. We've taken the original Highway66 design and modernized it, while retaining the elements that made it a smashing international success.

This iconic theme appeals to customers of all types and ages.

#### **Exclusive New Classic Theme**

Bring the sights and sounds of traditional tenpin play to the exciting mini bowling arena. Our new Classic Theme features rich wood-grain lanes and elegant masking units.

It's a surefire way to attract families, adults and seniors.

#### **Exclusive New MonsterKids Theme**

Frankly, this design is so bold and brilliant it's frightening.

A vibrant yellow- green color palette combined with Disney-like cartoon-style monster characters on the masking and lane graphics make for exciting play. Kids, families and young adults won't be able to resist.

#### **Exclusive New Competition Theme**

Crank up player excitement and your RPMs (revenue per minute) with this blazing-hot race-oriented theme.

It appeals to all players who want to smoke the competition and set the world on fire with their bowling skills.