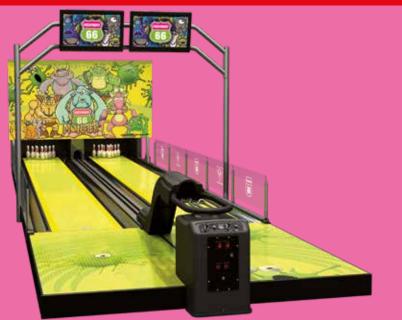

#### **Exclusive New MonsterKids Theme**

Frankly, this design is so bold and brilliant it's frightening.

A vibrant yellow- green color palette combined with Disney-like cartoon-style monster characters on the masking and lane graphics make for exciting play. Kids, families and young adults won't be able to resist.