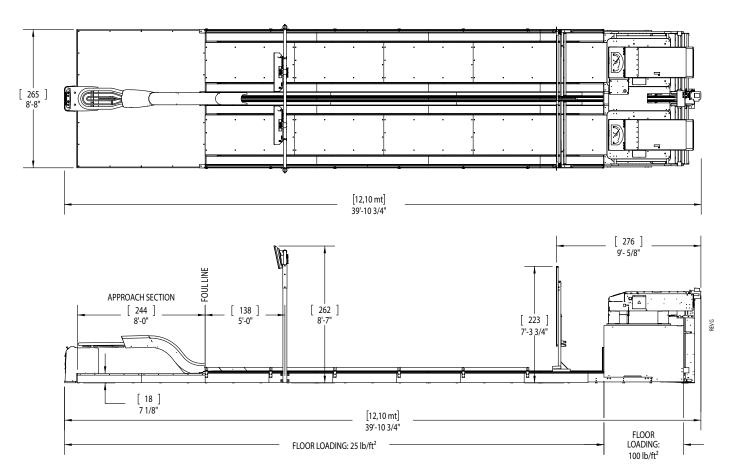

#### **SPECIFICATIONS (LANE PAIR)**

#### **Dimensions**

Standard length: Standard length: 39'- 9 1/2 " [12.10mt] Customized length available

Width: 9'- 2 1/2 " [ 280cm]

Minimum Height Required: 8'- 6" [262 cm] customized height available

Total Weight per standard unit length 5600 lb [ Kg 2545]

#### **Power Consumption**

Attract mode : 250W Play mode. 2800W

Single phase supply requirements: 220-240V 50/60Hz 3200W

Recommended 20AMP circuit breaker per unit

#### Multiple unit dimensions

|                   | With monitor post |            |  |
|-------------------|-------------------|------------|--|
|                   | Inches            | Millimeter |  |
| 1 Unit (2 lanes)  | 110-1/2"          | 2810       |  |
| 2 Unit (4 lanes)  | 218"              | 5540       |  |
| 3 Unit (6 lanes)  | 325-1/2"          | 8270       |  |
| 4 Unit (8 lanes)  | 433"              | 11000      |  |
| 5 Unit (10 lanes) | 540-1/2"          | 13730      |  |
| 6 Unit (12 lanes) | 648"              | 16460      |  |