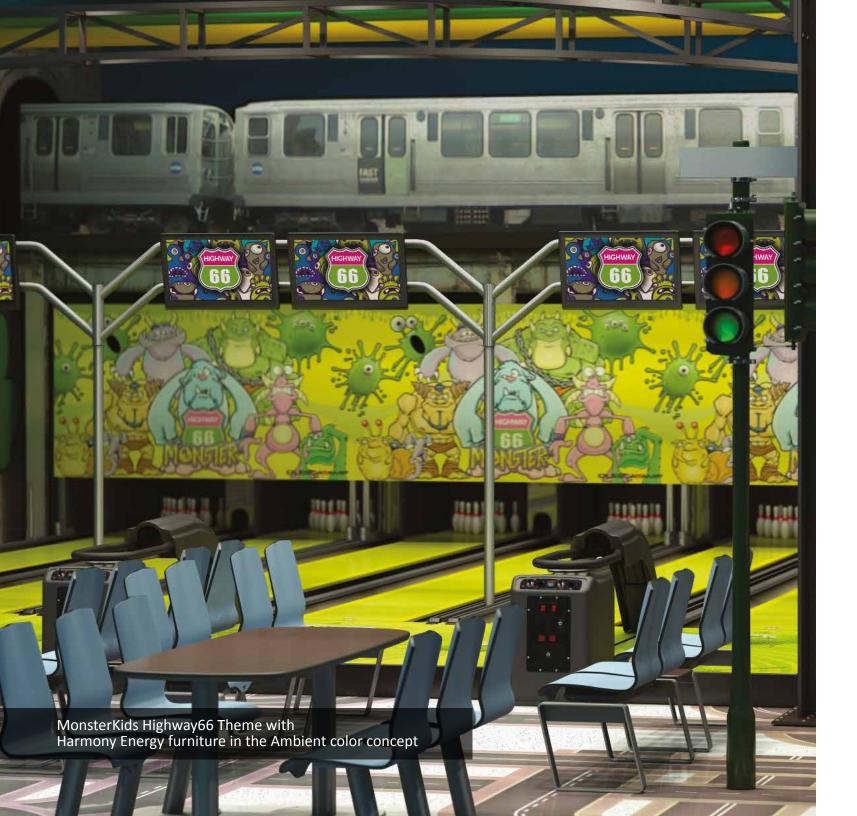

#### **Exclusive New MonsterKids Theme**

Frankly, this design is so bold and brilliant it's frightening.

A vibrant yellow- green color palette combined with Disney-like cartoon-style monster characters on the masking and lane graphics make for exciting play. Kids, families and young adults won't be able to resist.

## Comfortable, stylish and coordinated furniture

It's a fact: the more comfortable customers are, the longer they stay and the more they spend.

The Harmony furniture line offers a wide selection of furniture designed to fit your space and coordinate with the new Highway66 themes, all while providing unparalleled comfort and durability.

- · Harmony Energy Chairs and Stools Available in six different solid colors and three different wood finishes
- · Harmony Energy and Synergy Hard and Soft Seat Benches Available in a host of diverse arrangements and colors offering generous seating, along with space for food and beverages
- · A selection of Harmony tables to better accommodate your customers needs