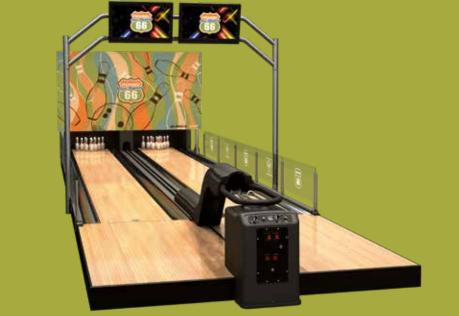

# The New Highway66 delivers— The ultimate in attractive mini bowling themes

Today's customers have come to expect a stunning visual experience. So prepare to blow them away. The new Highway66 lets you choose from a variety of exclusive masking and lane graphic themes. One is sure to fit the look and feel of your center, while providing the visual appeal that keeps people coming in, and coming back for more.

Most customers know the game of bowling. But with the new Highway66, you have the chance to show them a whole new mini bowling vibe.

With premium features like HD scoring, video masking, LED capping lights and more, the new Highway66 lets you absolutely delight them with a stunning on-lane experience, inspiring them stay longer and play more.

## New Highway66 HD Scoring

Offering nonstop thrills and player interaction—with tricky stops and bonuses along the way, the Ten Pin Tour game has always been a huge part of what makes Highway66 an irresistible mini bowling attraction. The new Highway66 HD Scoring system takes that perennial favorite to whole new level with HD video, so you can give players the kind of eye-popping digital entertainment they expect and demand. Setup is easy. Plus, you can control the ticket payout depending on player skill, the maximum number of players, time per game, or the maximum number of balls.