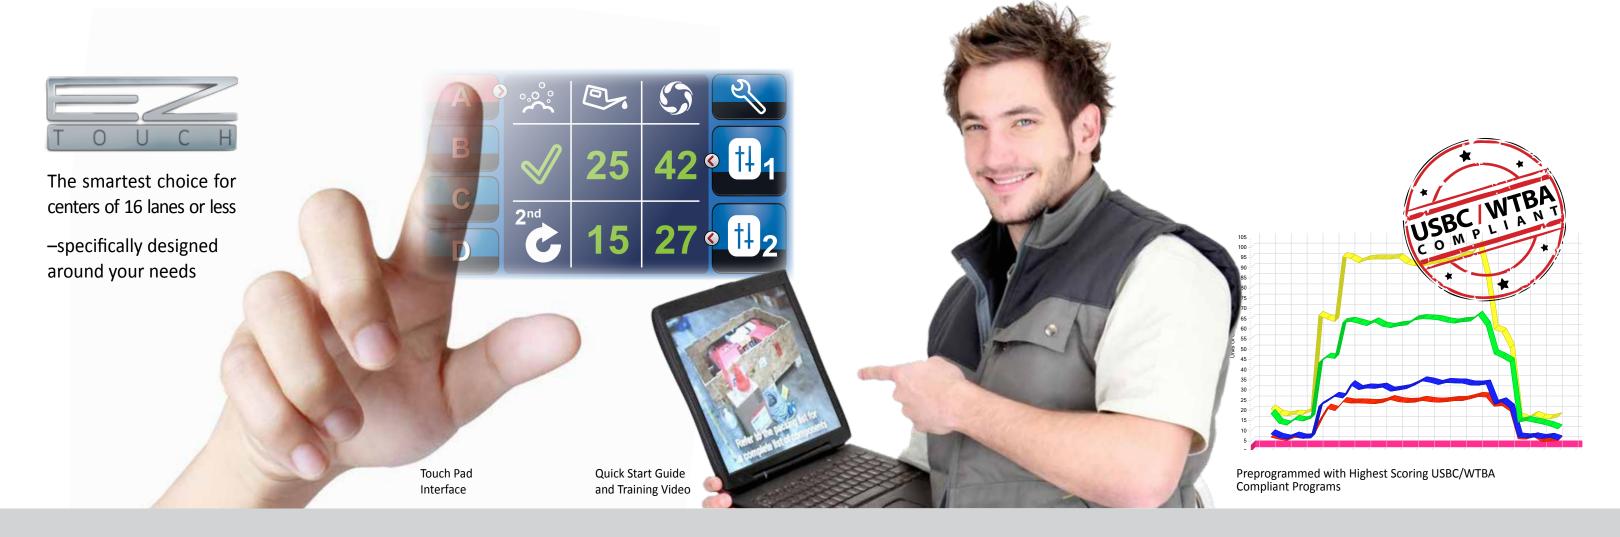

## **Easiest to Learn and Operate**

EZ Touch is super easy to learn and run. So you can leverage your existing staff without having to spend additional money on a dedicated lane maintenance technician or head mechanic.

- A NEW touch interface makes the machine incredibly intuitive and simple to operate—for any skill level. The large color LCD screen with easy to read icons, shows the status of all machine functions as the machine travels down the lane. Anyone can quickly learn to use and operate this machine.
- Preprogrammed lane patterns are included which eliminate the time and trouble of changing patterns. Selecting the pattern designed specifically for your different types of bowlers is as easy as a touch of a button. And, by using the edit button, customizing a program couldn't be simpler.
- A lightweight design, EZ Touch is the lightest machine on the market today. Anyone can maneuver and lift it, so anyone on your staff can use the EZ Touch.

- Low purchase price. EZ Touch is an unbelievable value, the nearest competitor's machine costs 50% more.
- No installation is required, so there are no extra fees. With a
  quick start guide and 10 minute video, you'll be up and running
  in minutes!
- **No expensive cleaning cloth** is required, saving you thousands of dollars over the life of the machine.
- Fewer adjustments and fewer parts mean less maintenance saving you time and money.

- Patterns for any bowler. EZ Touch lets you condition your lanes for recreational, league and tournament players. It also has a clean only program. You can condition your lanes based on your customers' needs...right out of the box!
- High output allows EZ Touch to apply over 100 units (30 ml) for maximum lane protection under the most demanding conditions.
- **Two Run capability** lets this versatile machine lay down up to four coats of oil in the head area, where it's needed the most—for superior control and lane protection.
- **High speed**. EZ Touch is fast. It can clean and oil a lane in about a minute—a real time saver!
- High scoring. EZ Touch is preprogrammed with the highest scoring USBC/WTBA compliant programs available—and higher scores mean happier bowlers