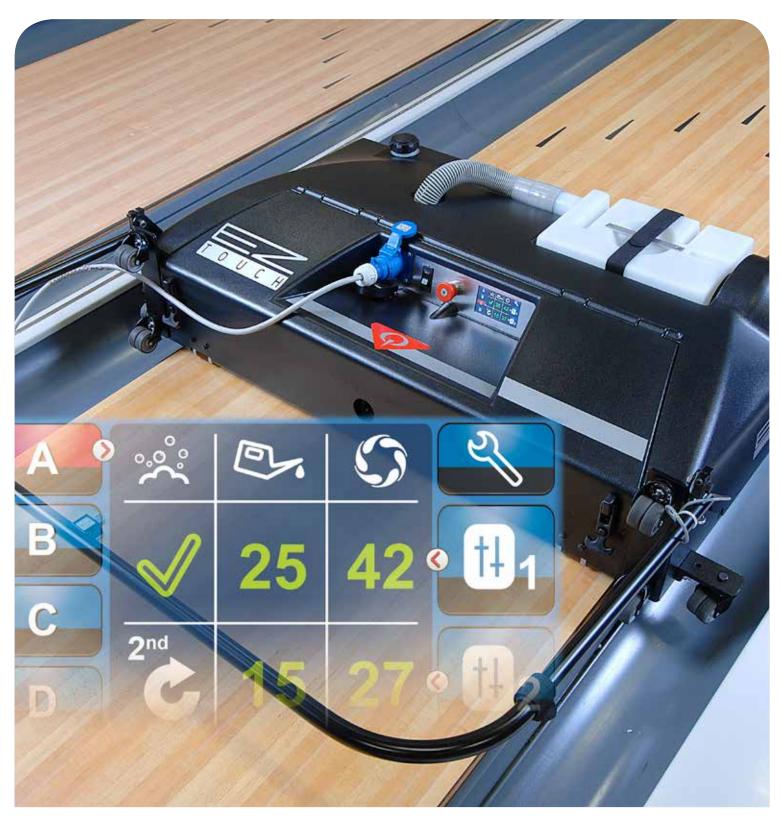

- A NEW touch interface makes the machine incredibly intuitive and simple to operate—for any skill level. The large color LCD screen with easy to read icons, shows the status of all machine functions as the machine travels down the lane. Anyone can quickly learn to use and operate this machine.
- Preprogrammed lane patterns are included which eliminate the time and trouble of changing patterns. Selecting the pattern designed specifically for your different types of bowlers is as easy as a touch of a button. And, by using the edit button, customizing a program couldn't be simpler.
- A lightweight design, EZ Touch is the lightest machine on the market today. Anyone can maneuver and lift it, so anyone on your staff can use the EZ Touch.

## **All-In-One Convenience**

EZ Touch does everything you need to take care of your lanes—and all types of bowlers. It simultaneously cleans and oils a lane in about a minute. And, it protects one of your biggest investments (your lanes) as well as machines costing three times as much.

- Patterns for any bowler. EZ Touch lets you condition your lanes for recreational, league and tournament players. It also has a clean only program. You can condition your lanes based on your customers' needs...right out of the box!
- High output allows EZ Touch to apply over 100 units (30 ml) for maximum lane protection under the most demanding conditions.
- **Two Run capability** lets this versatile machine lay down up to four coats of oil in the head area, where it's needed the most—for superior control and lane protection.
- **High speed**. EZ Touch is fast. It can clean and oil a lane in about a minute—a real time saver!
- High scoring. EZ Touch is preprogrammed with the highest scoring USBC/WTBA compliant programs available—and higher scores mean happier bowlers