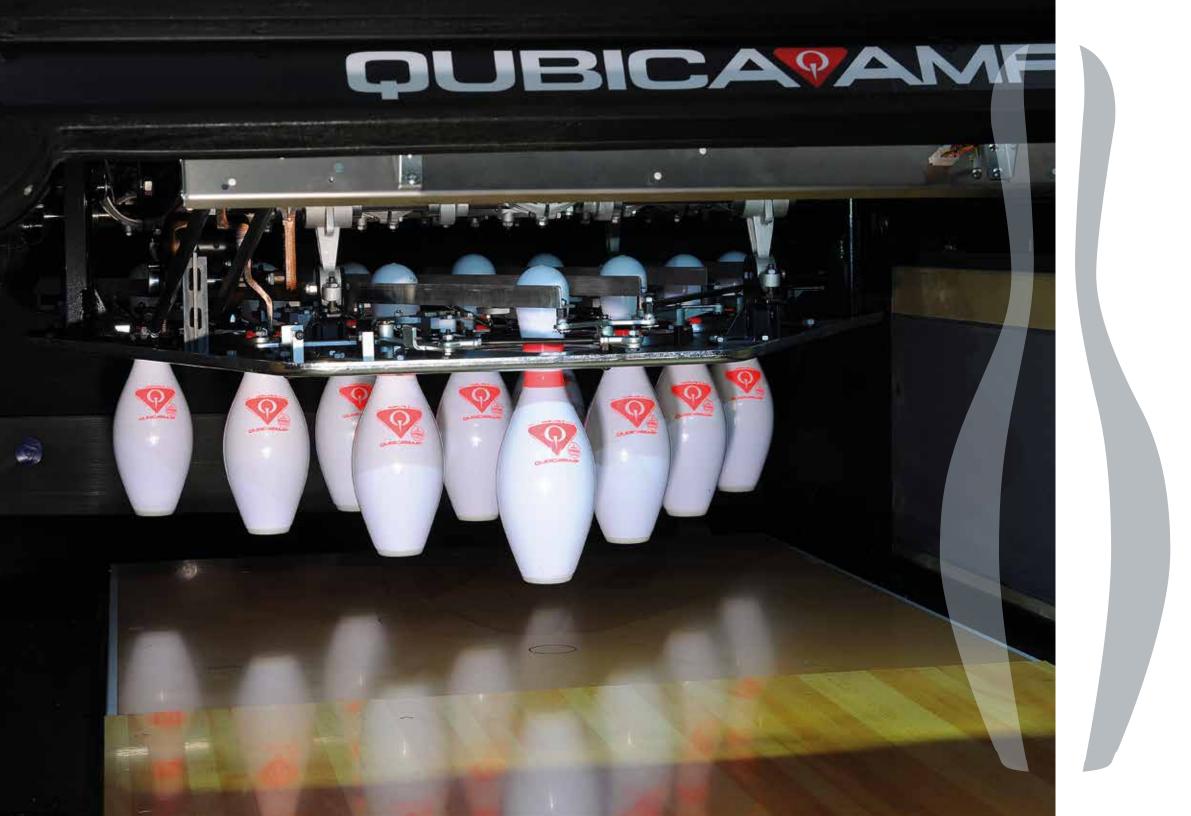

### BRILLIANT PINSPOTTING TECHNOLOGY THAT SIMPLIFIES THE BOWLING YOU LOVE

Our journey began in 1946 when we introduced the first automatic pinspotter, a revolutionary approach that powered the large-scale growth of bowling. Since then, more operators and investors have chosen our machines, and we have shipped over 125 thousand pinspotters worldwide.

Today, we are proud to introduce the EDGE Free-Fall Pinspotter. The latest expression of our neverending commitment to make bowling more amazing than ever.

#### BRILLIANT PINSPOTTING TECHNOLOGY THAT SIMPLIFIES THE BOWLING YOU LOVE

Representing over seven decades of QubicaAMF research, development, refinement, and sheer know-how, EDGE Free-Fall truly stands as the pinnacle of free-fall pinspotter innovation.