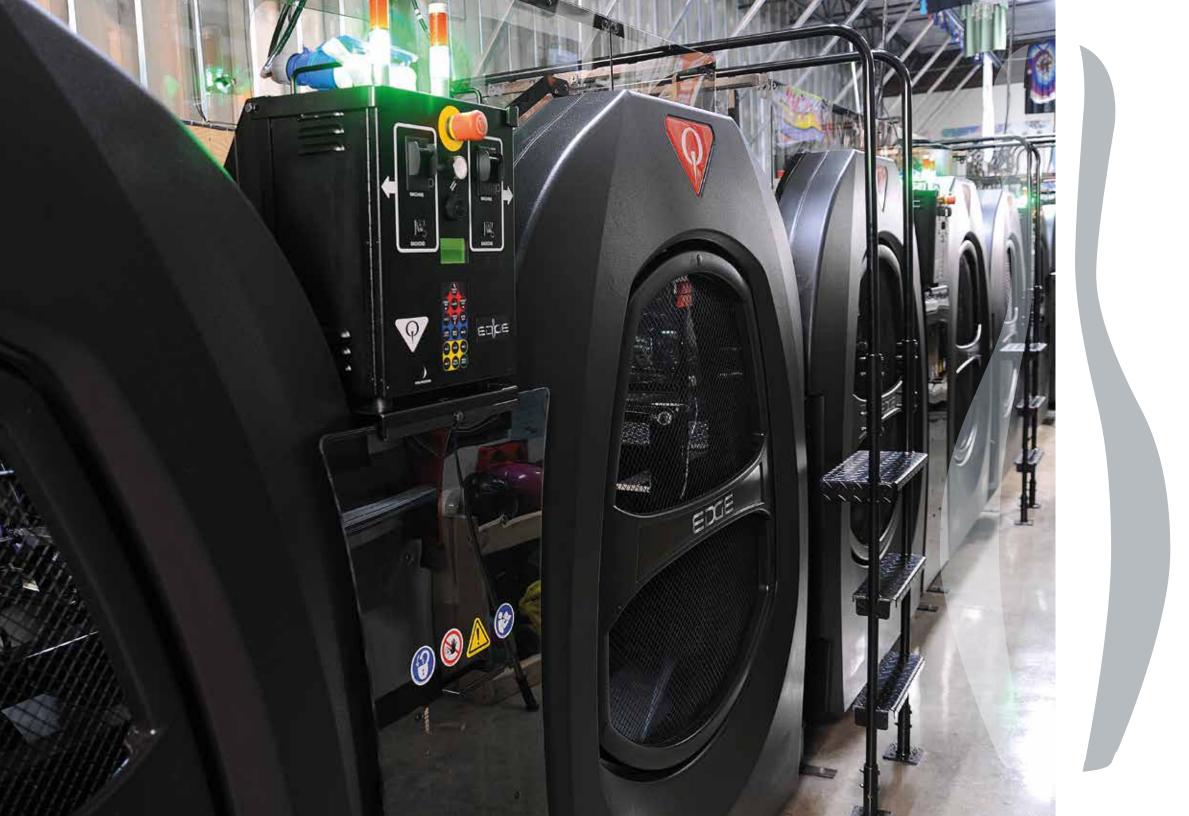

#### SAFETY IN ITS DNA<sup>1</sup>

Delivers peace of mind. Industry-leading reliability means fewer staff interactions with the machines. Transparent guarding provides visibility without requiring deeper access.

#### **STAFF-FRIENDLY ACCESSIBILITY**

An approachable, uncluttered design provides safe and easy access to machine components for routine servicing.