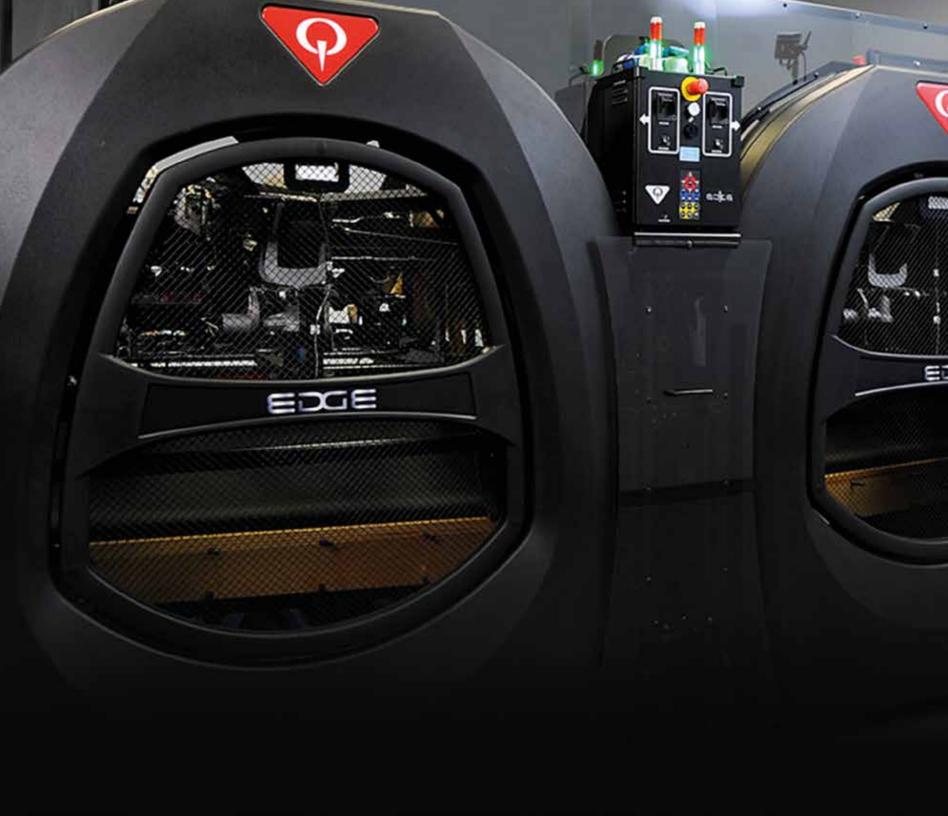

### EDGE FREE-FALL best performing in real-world operations

EDGE Free-Fall is the performance leader where it counts: in real-world bowling centers, real-world conditions, day in and day out. This means an amazing experience for your guests, unmatched by any other free-fall machine.

## EDGE FREE-FALL best performing in real-world operations

#### EDGE PIN HANDLING TECHNOLOGY

Bowling's most efficient pin handling system is the heart of this machine's industry-best performance. It spots and re-spots pins with amazing reliability and precision.