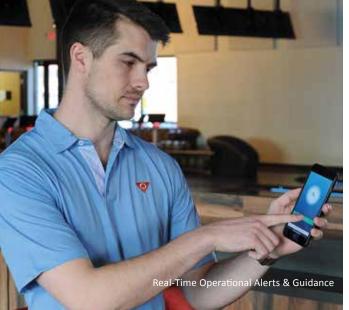

#### Tech Wizard Guidance

This industry-first expert smartphone app saves time and money by making operation and servicing easier and more efficient, especially for technicians new to bowling.

Tech Wizard<sup>1</sup> does this through:

- ✓ Real-time operational alerts and guidance
- ✓ Scheduled maintenance notifications and instruction
- ✓ A convenient "how-to" video library resource for technicians

<sup>1</sup> Functionality requires Conqueror X, any tier, with Conqueror Maximization Program (CMP).