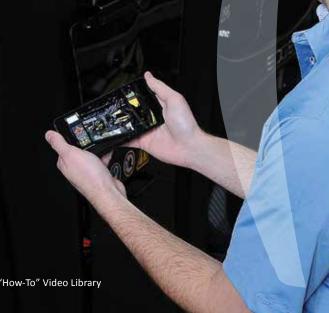

#### Tech Wizard Guidance

This industry-first expert smartphone app saves time and money by making operation and servicing easier and more efficient, especially for technicians new to bowling.

Tech Wizard<sup>1</sup> does this through:

- ✓ Real-time operational alerts and guidance
- ✓ Scheduled maintenance notifications and instruction
- ✓ A convenient "how-to" video library resource for technicians

<sup>1</sup> Functionality requires Conqueror X, any tier, with Conqueror Maximization Program (CMP).