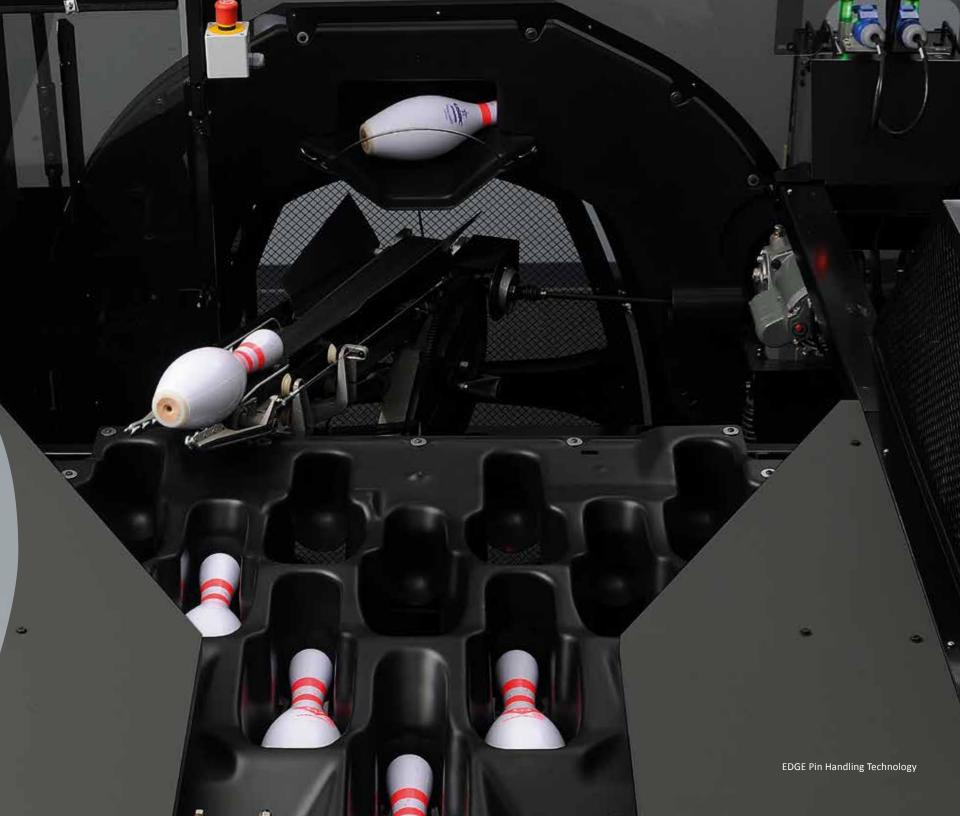

#### EDGE PIN HANDLING TECHNOLOGY

Bowling's most efficient pin handling system is the heart of this machine's industry-best performance. It spots and re-spots pins with amazing reliability and precision.

#### **BEST PIN PICK-UP RANGE**

EDGE Free-Fall has bowling's largest pin pick-up range. This means more standing pins that slide off-spot get picked up and re-spotted by the machine for fewer interruptions in play.