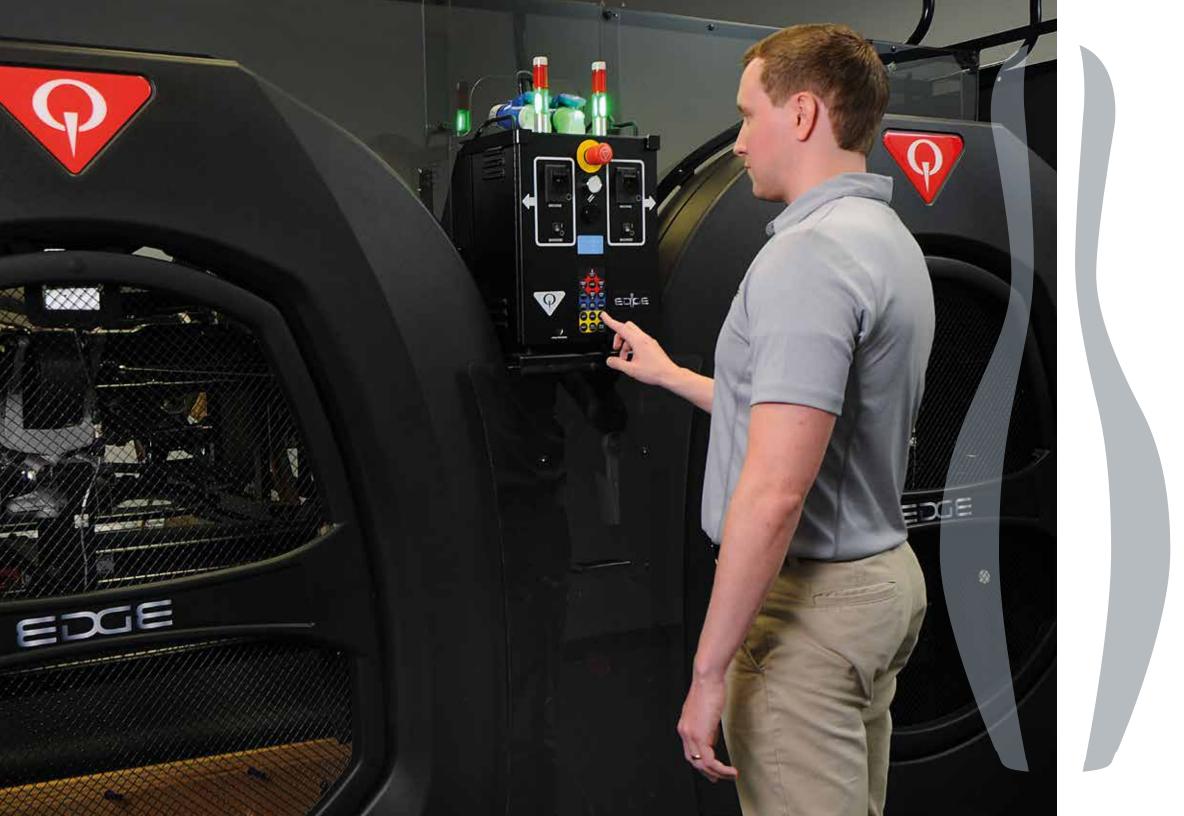

### EDGE FREE-FALL easiest to learn and maintain

Through a combination of innovation and smart design, EDGE Free-Fall can be serviced by technicians who are new to bowling, or those with years of industry experience. This means more flexibility when it comes to finding staff for your center.

#### **STAFF-FRIENDLY ACCESSIBILITY**

An approachable, uncluttered design provides safe and easy access to machine components for routine servicing.