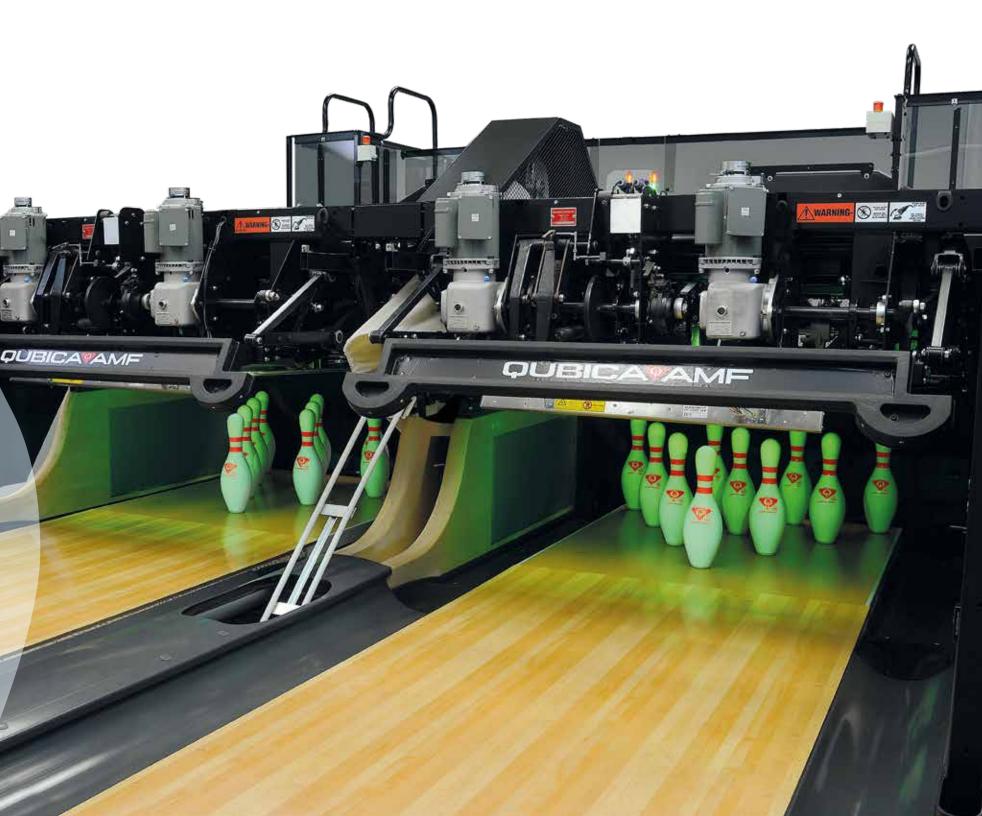

#### EDGE PIN HANDLING TECHNOLOGY

Bowling's most efficient pin handling system is the heart of this machine's industry-best performance. It spots and re-spots pins with amazing reliability and precision.

#### **BEST PIN PICK-UP RANGE**

EDGE Free-Fall has bowling's largest pin pick-up range. This means more standing pins that slide off-spot get picked up and re-spotted by the machine for fewer interruptions in play.