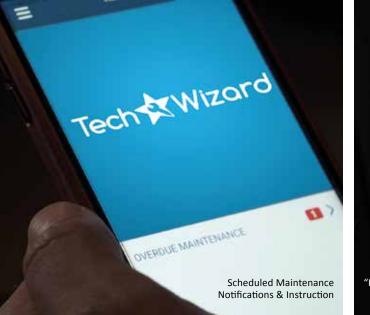

#### Tech Wizard Guidance

This industry-first expert smartphone app saves time and money by making operation and servicing easier and more efficient, especially for technicians new to bowling.

Tech Wizard<sup>1</sup> does this through:

- ✓ Real-time operational alerts and guidance
- ✓ Scheduled maintenance notifications and instruction
- ✓ A convenient "how-to" video library resource for technicians

<sup>1</sup> Functionality requires Conqueror X, any tier, with Conqueror Maximization Program (CMP).