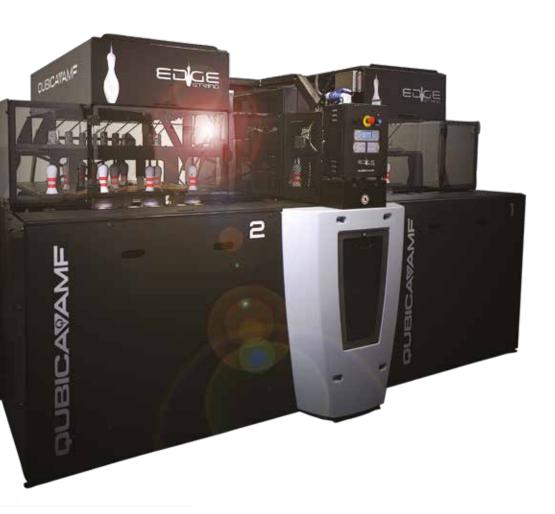

#### INTRODUCING EDGE STRING...

EDGE String is the next generation in string pinspotter technology, packaging revolutionary electromechanical design and intelligent software into a pinspotter that makes it possible for any center to deliver the fun of bowling, with peace of mind and at very low operating cost.

EDGE String's simple and robust design means any member of your staff will be able to operate it. Operation is made even easier with the innovative Tech Wizard app, which proactively notifies and guides your staff if attention is needed. The bowling experience is amazing. Your bowlers will think they are bowling on a traditional pinspotter.