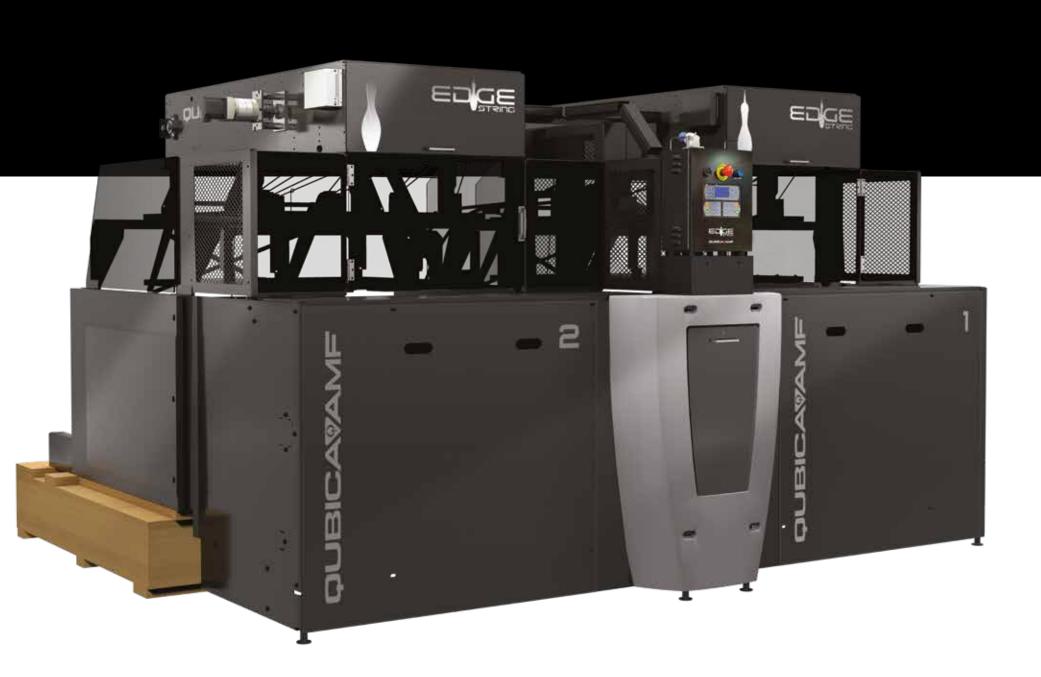

#### INTRODUCING EDGE STRING...

EDGE String is the next generation in string pinspotter technology, packaging revolutionary electromechanical design and intelligent software into a pinspotter that makes it possible for any center to deliver the fun of bowling, with peace of mind and at very low operating cost.

EDGE String's simple and robust design means any member of your staff will be able to operate it. Operation is made even easier with the innovative Tech Wizard app, which proactively notifies and guides your staff if attention is needed. The bowling experience is amazing. Your bowlers will think they are bowling on a traditional pinspotter.

#### IT IS THE FRIENDLIEST PINSPOTTER EVER...

EDGE String's simple and robust design means any member of your staff can be easily taught to operate it in about an hour and it requires very little servicing.

- ✓ Simple to Learn Only 6 tasks to know to be able to operate the pinspotter
- ✓ **Low Maintenance** Robust design and only 3 adjustments—with gauges built in so you know they are done right
- ✓ Plug & Play Design Replacing a part, if needed, is quick and easy
- ✓ **Safety in its DNA** Integrated guarding, low voltage DC power, interventions done behind the machine, from the floor