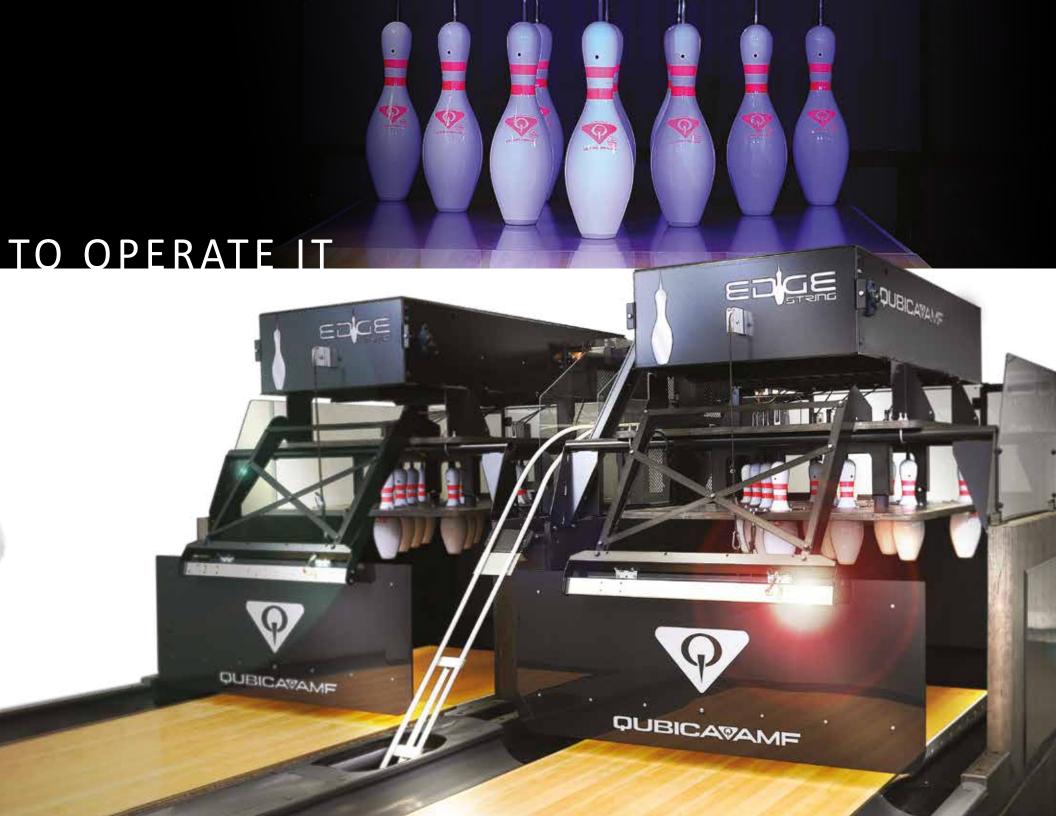

## ANY MEMBER OF YOUR STAFF WILL BE ABLE

#### IT IS THE FRIENDLIEST PINSPOTTER EVER...

EDGE String's simple and robust design means any member of your staff can be easily taught to operate it in about an hour and it requires very little servicing.