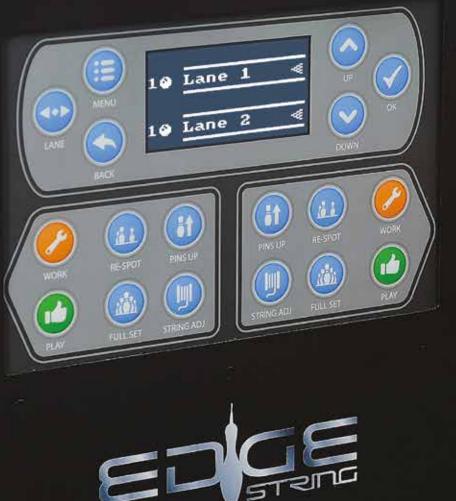

#### IT IS THE FRIENDLIEST PINSPOTTER EVER...

EDGE String's simple and robust design means any member of your staff can be easily taught to operate it in about an hour and it requires very little servicing.

- ✓ Simple to Learn Only 6 tasks to know to be able to operate the pinspotter
- ✓ **Low Maintenance** Robust design and only 3 adjustments—with gauges built in so you know they are done right
- ✓ Plug & Play Design Replacing a part, if needed, is quick and easy
- ✓ **Safety in its DNA** Integrated guarding, low voltage DC power, interventions done behind the machine, from the floor