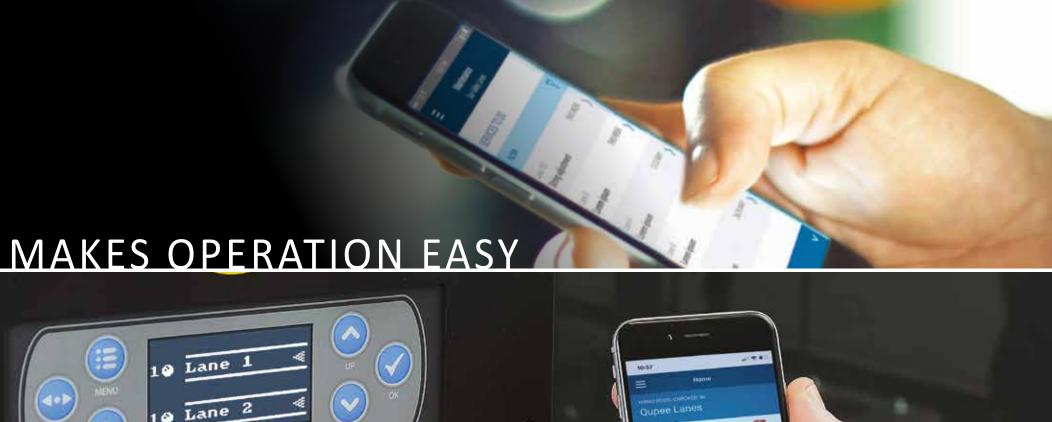

EDGE String's simple and robust design means any member of your staff will be able to operate it. Operation is made even easier with the innovative Tech Wizard app, which proactively notifies and guides your staff if attention is needed. The bowling experience is amazing. Your bowlers will think they are bowling on a traditional pinspotter.

## TECH WIZARD'S NOTIFICATION AND GUIDANCE

# TECH WIZARD PROACTIVELY NOTIFIES AND GUIDES YOUR STAFF IF ATTENTION IS NEEDED

Your staff can focus on your customers and not worry about EDGE String because *Tech Wizard*, an expert system app for a smartphone, will notify & provide guidance when attention is needed.

- ✓ Real Time Operational Alerts Informs if there is ever a stop in play, what the issue is and what to do, all while keeping the bowling guests updated on the scoring monitors
- ✓ Maintenance Notification & Guidance Informs when it's time for service, what is required, tools & time needed, and shows how to do it through instructional videos
- ✓ Staff Training Resource Instructional video content in Tech Wizard is a great tool for staff to independently learn how to operate the EDGE String
- ✓ **Cloud-Based Management Tools -** Performance data, service history and reporting capabilities at your fingertips, from anywhere