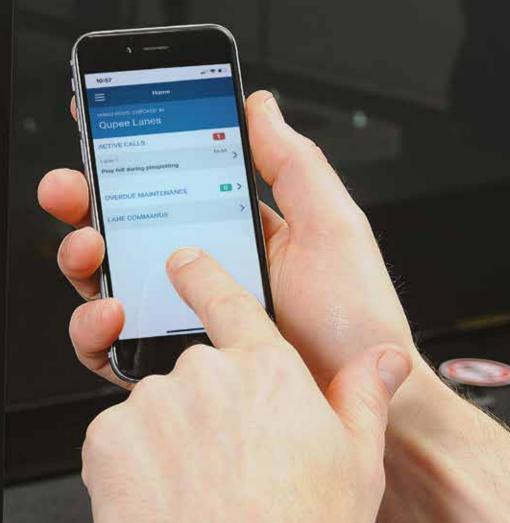

## TECH WIZARD'S NOTIFICATION AND GUIDANCE

# TECH WIZARD PROACTIVELY NOTIFIES AND GUIDES YOUR STAFF IF ATTENTION IS NEEDED

Your staff can focus on your customers and not worry about EDGE String because *Tech Wizard*, an expert system app for a smartphone, will notify & provide guidance when attention is needed.

- ✓ Real Time Operational Alerts Informs if there is ever a stop in play, what the issue is and what to do, all while keeping the bowling guests updated on the scoring monitors
- ✓ Maintenance Notification & Guidance Informs when it's time for service, what is required, tools & time needed, and shows how to do it through instructional videos
- ✓ Staff Training Resource Instructional video content in Tech Wizard is a great tool for staff to independently learn how to operate the EDGE String
- ✓ **Cloud-Based Management Tools -** Performance data, service history and reporting capabilities at your fingertips, from anywhere