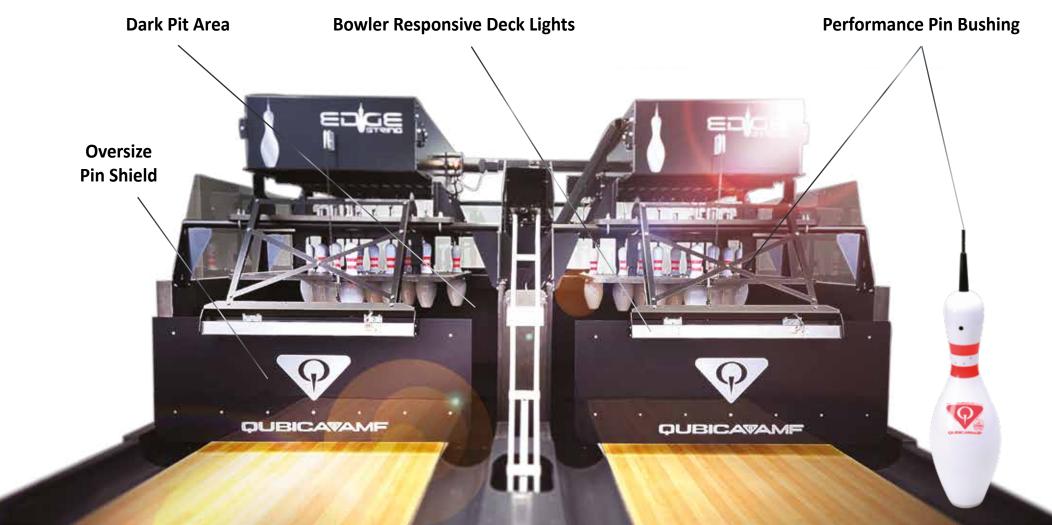

# EDGE STRING DELIVERS THE BEST BOWLING EXPERIENCE OF ANY STRING PINSPOTTER

With EDGE String your bowlers will think they are bowling on a traditional pinspotter because the experience is amazingly authentic. The strings are hidden and pin action is lively.

- ✓ Dark Pit Area Hides the strings and highlights the pins during play
- ✓ Oversize Pin Shield Completely hides the pins & strings from view when the machine cycles
- Ferformance Pin Bushing Practically eliminates pin tangles so your bowlers keep rolling
  - ✓ Bowler Responsive Deck Lights Responds to on-lane events when used with the BES X Bowler Entertainment System, making an authentic experience even more amazing