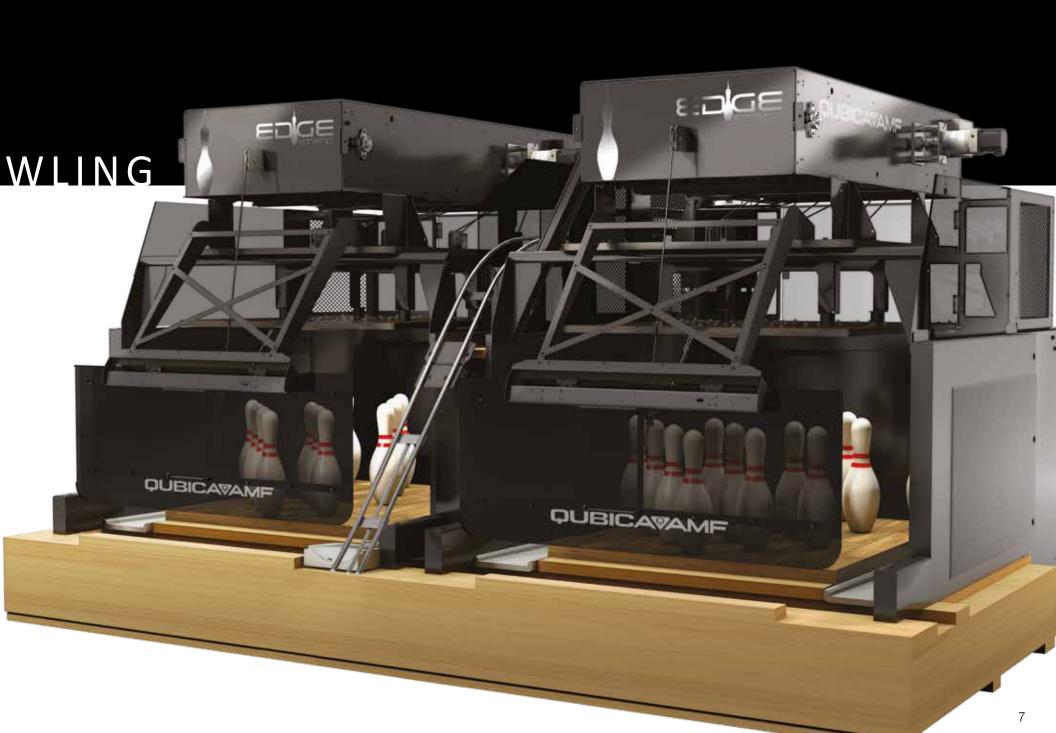

#### THE AMAZINGLY SIMPLE WAY TO OFFER BO

#### INTRODUCING EDGE STRING...

EDGE String is the next generation in string pinspotter technology, packaging revolutionary electromechanical design and intelligent software into a pinspotter that makes it possible for any center to deliver the fun of bowling, with peace of mind and at very low operating cost.