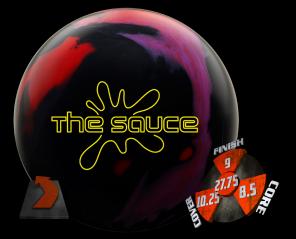

#### CARBON INFUSED FIBER INFUSED 3 YEAR WARRANTY

The Sauce features the Aggression Solid CFI coverstock finished at 500/2000 Abralon. You can expect strong traction in the midlane with equally strong reaction on the backend.

#### THE SAUCE

| CORE:      | MODIFIED CONTRUSION  |
|------------|----------------------|
| COVER:     | AGGRESSION SOLID CFI |
| COLOR:     | RED/BLACK/MAGENTA    |
| FINISH:    | 500/2000 ABRALON®    |
| CONDITION: | MEDIUM/HEAVY OIL     |
| MASS BIAS: | N/A                  |
| CLEANER:   | HAMMER TOUGH SCRUB   |

|           | 16 lb | 15 lb | 14 lb | 13 lb | 12 lb |  |  |  |
|-----------|-------|-------|-------|-------|-------|--|--|--|
| THE SAUCE |       |       |       |       |       |  |  |  |
| RG        | 2.48  | 2.47  | 2.50  | 2.56  | 2.63  |  |  |  |
| DIFF      | 0.043 | 0.049 | 0.050 | 0.030 | 0.025 |  |  |  |
|           |       | RIP'D | PEARL |       |       |  |  |  |
| RG        | 2.49  | 2.48  | 2.50  | 2.56  | 2.63  |  |  |  |
| DIFF      | 0.047 | 0.054 | 0.052 | 0.030 | 0.025 |  |  |  |