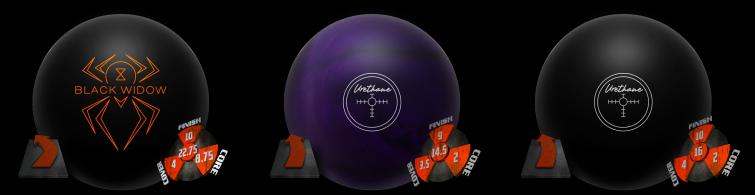

### URETHANE

CARBON INFUSED FIBER INFUSED 3 YEAR WARRANTY

When Urethane is in play, Hammer is your only choice. Unlike modern covers that produce a violent reaction, urethane is the ultimate in control of the entire lane. Anything less than Hammer urethane and you're just bowling for second place.

Note: Purple and Black Urethane are not constructed with carbon fiber and are ineligible for Hammer's three-year warranty

|                        | BLACK WIDOW                 | PURPLE                    | BLACK                     |
|------------------------|-----------------------------|---------------------------|---------------------------|
| CORE:                  | GAS MASK                    | LED                       | LED                       |
| COVER:                 | URETHANE                    | URETHANE                  | URETHANE                  |
| COLOR:                 | BLACK                       | PURPLE PEARL              | BLACK                     |
| FINISH:                | 360/500/500 ABRALON®        | 500/1000/2000 ABRALON®    | 500 ABRALON®              |
| CONDITION:             | MEDIUM OIL                  | MEDIUM/LIGHT OIL          | MEDIUM/LIGHT OIL          |
| MASS BIAS:<br>CLEANER: | 0.016<br>HAMMER TOUGH SCRUB | N/A<br>HAMMER TOUGH SCRUB | N/A<br>HAMMER TOUGH SCRUB |

|      | 16 lb | 15 lb | 14 lb     | 13 lb | 12 lb |  |
|------|-------|-------|-----------|-------|-------|--|
|      |       | BLA   | ACK WIDOW |       |       |  |
| RG   | 2.51  | 2.50  | 2.50      | 2.56  | 2.63  |  |
| DIFF | 0.048 | 0.058 | 0.056     | 0.030 | 0.025 |  |
|      |       |       |           |       |       |  |
| RG   | 2.61  | 2.65  | 2.68      | N/A   | N/A   |  |
| DIFF | 0.030 | 0.015 | 0.013     | N/A   | N/A   |  |