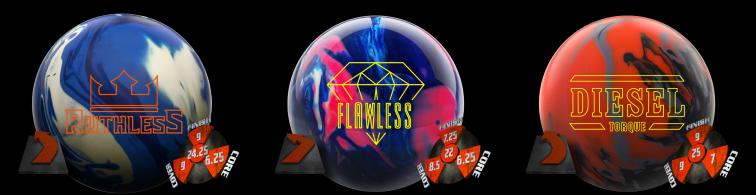

### CARBON INFUSED 3 YEAR WARRANTY

Strong, good-looking, and still carrying Hammer's 3 year warranty. Our mid performance line of bowling balls give you more power at an affordable price.

|            | RUTHLESS                | FLAWLESS                                                                | DIESEL TORQUE      |
|------------|-------------------------|-------------------------------------------------------------------------|--------------------|
| CORE:      | 40 WATT                 | 40 WATT                                                                 | DIESEL             |
| COVER:     | JUICED SOLID            | JUICED PEARL                                                            | JUICED SOLID       |
| COLOR:     | BLUE/DARK BLUE/WHITE    | PINK/BLUE/WHITE                                                         | ORANGE/GRAY/BLACK  |
| FINISH:    | 500//1000/2000 ABRALON® | 500/1000 ABRALON <sup>®</sup> POLISHED W/ P.H.<br>FACTORY FINISH POLISH | 500/2000 ABRALON®  |
| CONDITION: | MEDIUM /HEAVY OIL       | MEDIUM OIL                                                              | MEDIUM/HEAVY OIL   |
| MASS BIAS: | N/A                     | N/A                                                                     | N/A                |
| CLEANER:   | HAMMER TOUGH SCRUB      | HAMMER TOUGH N' TACKY                                                   | HAMMER TOUGH SCRUB |

|                     | 16 lb | 15 lb | 14 lb  | 13 lb  | 12 lb | 11 lb | 10 lb |  |
|---------------------|-------|-------|--------|--------|-------|-------|-------|--|
| RUTHLESS & FLAWLESS |       |       |        |        |       |       |       |  |
| RG                  | 2.55  | 2.52  | 2.53   | 2.56   | 2.63  | 2.69  | 2.75  |  |
| DIFF                | 0.040 | 0.041 | 0.034  | 0.030  | 0.025 | 0.020 | 0.017 |  |
|                     |       |       | DIESEL | TORQUE |       |       |       |  |
| RG                  | 2.52  | 2.51  | 2.53   | 2.56   | 2.63  | 2.69  | 2.75  |  |
| DIFF                | 0.046 | 0.046 | 0.046  | 0.030  | 0.025 | 0.020 | 0.017 |  |