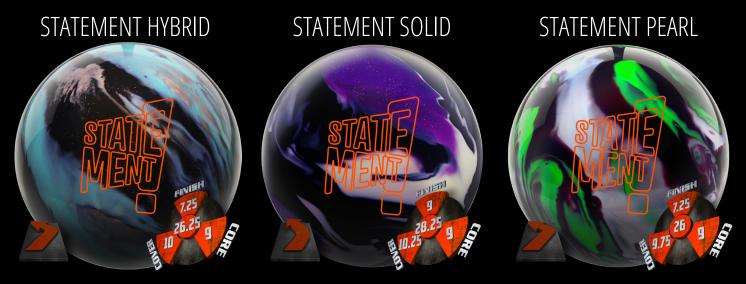

# MAKE A STATEMENT

#### CARBON INFUSED 3 YEAR WARRANTY

### HIGH PERFORMANCE

Since being introduced, the Statement Solid & Statement Pearl have been two of the hardest hitting balls on the market. Now, we add the Statement Hybrid to the line. This trio won't just help you win, they'll help you make a statement!

**STATEMENT HYBRID** 

| CORE:      | STATEMENT                                                   |
|------------|-------------------------------------------------------------|
| COVER:     | AGGRESSION HYBRID CFI                                       |
| COLOR:     | BLACK/AQUA/SILVER                                           |
| FINISH:    | 500/1000 ABRALON® POLISHED W/ P.H.<br>FACTORY FINISH POLISH |
| CONDITION: | MEDIUM/HEAVY OIL                                            |
| MASS BIAS: | .015                                                        |
| CLEANER:   | HAMMER TOUGH N' TACKY                                       |

#### **STATEMENT SOLID**

STATEMENT AGGRESSION SOLID CFI PURPLE/BLACK/WHITE 500/2000 ABRALON® HEAVY OIL .015 HAMMER TOUGH SCRUB

#### **STATEMENT PEARL**

STATEMENT AGGRESSION PEARL CFI LIME/SILVER/BLACK CHERRY 500/1000 ABRALON® POLISHED W/ P.H. FACTORY FINISH POLISH MEDIUM/HEAVY OIL .015 HAMMER TOUGH N' TACKY

|      | 16 lb | 15 lb | 14 lb | 13 lb | 12 lb |
|------|-------|-------|-------|-------|-------|
| RG   | 2.48  | 2.47  | 2.49  | 2.56  | 2.63  |
| DIFF | 0.051 | 0.054 | 0.053 | 0.030 | 0.025 |