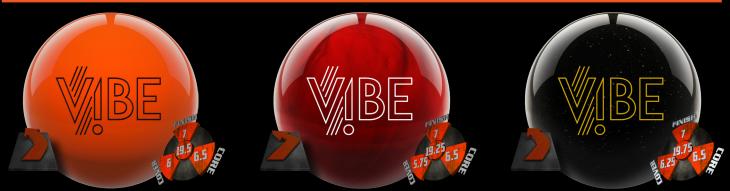

### CARBON INFUSED 3 YEAR WARRANTY

**TOUGH SPARE** 

The iconic Vibe bowling balls are some of our most popular products to date. Their performance at an unbeatable price make them too good to pass up. Updated with Hammer's patent-pending carbon fiber outer core, these beauties carry Hammer's three-year warranty.

|            | ORAN     | IGE                                                                                                    |       | CHERR    | CHERRY                |                | ΟΝΥΧ                       |                                       |
|------------|----------|--------------------------------------------------------------------------------------------------------|-------|----------|-----------------------|----------------|----------------------------|---------------------------------------|
| CORE:      | VIBE     |                                                                                                        |       | VIBE     | VIBE                  |                |                            |                                       |
| COVER:     | CT REAC  | TIVE PLUS                                                                                              |       | CT REACT | IVE                   |                | CT REACTIVE                | MAX                                   |
| COLOR:     | ORANGE   |                                                                                                        |       | CHERRY F | RED                   |                | BLACK SPARK                | ίLE                                   |
| FINISH:    |          | 500/2000 ABRALON® POLISHED W/ P.H.500/2000 ABRALON® POLISHEDFACTORY FINISH POLISHFACTORY FINISH POLISH |       |          |                       | LISHED W/ P.H. | 500/2000 AB<br>FACTORY FIN | RALON® POLISHED W/ P.H.<br>ISH POLISH |
| CONDITION  | E MEDIUN | 1 /LIGHT OIL                                                                                           |       | MEDIUM   | /LIGHT OIL            |                | MEDIUM/LIGHT OIL           |                                       |
| MASS BIAS: | N/A      |                                                                                                        |       | N/A      |                       |                | N/A                        |                                       |
| CLEANER:   | HAMME    | R TOUGH N' TA                                                                                          | СКҮ   | HAMMER   | HAMMER TOUGH N' TACKY |                | HAMMER TOUGH N' TACKY      |                                       |
|            | 16 lb    | 15 lb                                                                                                  | 14 lb | 13 lb    | 12 lb                 | 11 lb          | 10 lb                      |                                       |
| RG         | 2.51     | 2.51                                                                                                   | 2.51  | 2.56     | 2.63                  | 2.69           | 2.75                       |                                       |
| DIFF       | 0.039    | 0.042                                                                                                  | 0.045 | 0.030    | 0.025                 | 0.020          | 0.017                      |                                       |