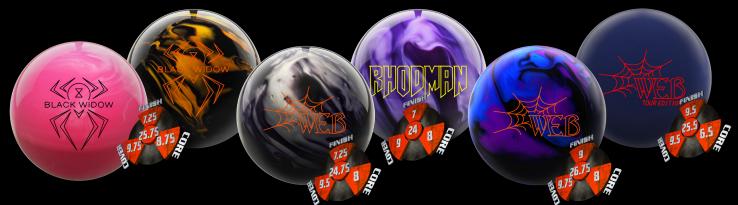

### UPPER MID PERFORMANCE CARBON INFUSEI

The Hammer upper mid performance line offers some of the most versatile bowling balls on the market today. If you want a well rounded arsenal, the Hammer upper mid performance line is essential.

|           | <b>BW PINK</b>                                                             | <b>BW BLACK/GOLD</b>                                           | WEB PEARL                                                      | RHODMAN PEARL                                                  | WEB                     | WEB TOUR             |
|-----------|----------------------------------------------------------------------------|----------------------------------------------------------------|----------------------------------------------------------------|----------------------------------------------------------------|-------------------------|----------------------|
| CORE:     | GAS MASK                                                                   | GAS MASK                                                       | SPHEROID                                                       | SPHEROID                                                       | SPHEROID                | SPHEROID             |
| COVER:    | AGGRESSION PEARL CFI                                                       | AGGRESSION HYBRID                                              | AGGRESSION PEARL                                               | JUICED MAXX PEARL                                              | AGGRESSION<br>HYBRID    | TOURV1 SOLID         |
| COLOR:    | PINK PEARL                                                                 | BLACK/GOLD                                                     | BLACK/SILVER                                                   | PURPLE PEARLS                                                  | BLUE/BLACK/PURPLE       | NAVY                 |
| FINISH:   | 500/1000 ABRALON <sup>®</sup><br>POLISHED W/ P.H.<br>FACTORY FINISH POLISH | 500/1000 ABRALON®<br>POLISHED W/ P.H.<br>FACTORY FINISH POLISH | 500/1000 ABRALON®<br>POLISHED W/ P.H.<br>FACTORY FINISH POLISH | 500/2000 ABRALON®<br>POLISHED W/ P.H.<br>FACTORY FINISH POLISH | 500/2000 ABRALON®       | 360/1000<br>ABRALON® |
|           |                                                                            |                                                                |                                                                |                                                                |                         |                      |
| REACTION: |                                                                            | 2                                                              |                                                                |                                                                | 2                       |                      |
| REACTION: | MEDIUM/HEAVY OIL                                                           | MEDIUM/HEAVY OIL                                               | MEDIUM OIL                                                     | MEDIUM OIL                                                     | MEDIUM/HEAVY OIL        | MEDIUM OIL           |
|           | MEDIUM/HEAVY OIL<br>.016                                                   | MEDIUM/HEAVY OIL<br>.016                                       | MEDIUM OIL<br>N/A                                              | MEDIUM OIL<br>N/A                                              | MEDIUM/HEAVY OIL<br>N/A | MEDIUM OIL<br>N/A    |