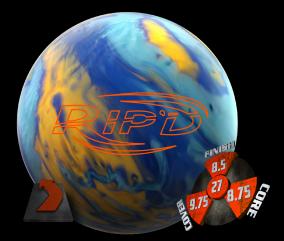

With the Aggression Pearl CFI Coverstock and 3-step 3000 grit finish, this Rip'D will get through the front of the lane with ease, still read the mid lane and give a strong backend motion.

#### **RIP'D PEARL**

| RIP'D                  |
|------------------------|
| AGGRESSION PEARL CFI   |
| BLUE/GOLD/LIGHT BLUE   |
| 500/1000/3000 ABRALON® |
| MEDIUM/HEAVY OIL       |
| .014                   |
| HAMMER TOUGH SCRUB     |